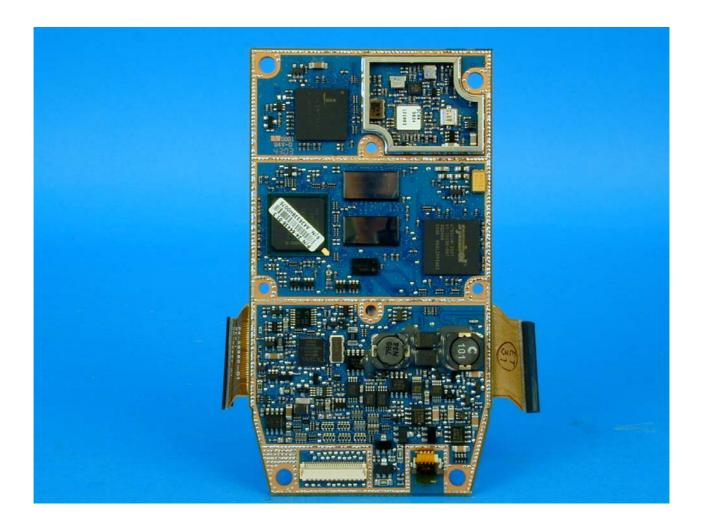

## PHOTOGRAPHS OF EQUIPMENT

Statement from Symbol Technologies: "Label on Bluetooth Module has been updated to include the following FCC and Industry Canada ID Numbers: FCC ID: H9P2164381 IC: 1549D-2164381"