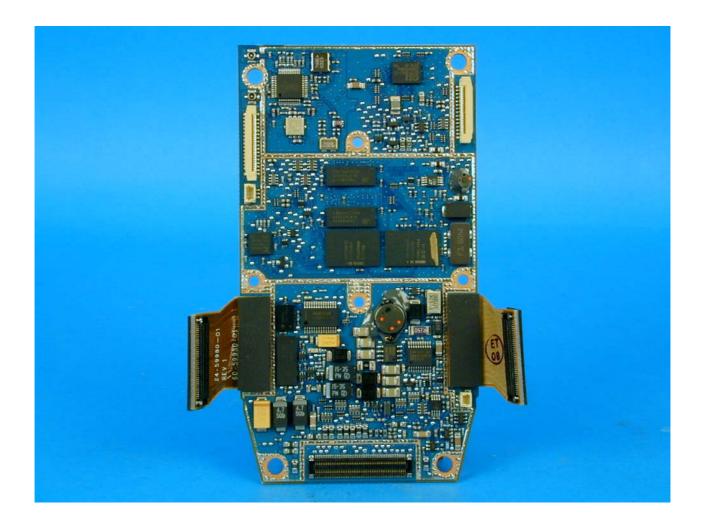

## PHOTOGRAPHS OF EQUIPMENT

Statement from Symbol Technologies: "Label on Bluetooth Module has been updated to include the following FCC and Industry Canada ID Numbers: FCC ID: H9P2164381 IC: 1549D-2164381"