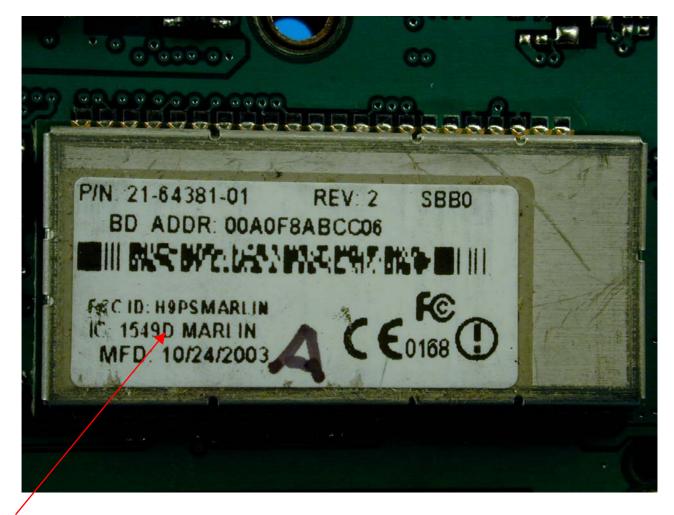

# SYMBOL TECHNOLOGIES INC MC9060 MOBILE COMPUTER

## PHOTOGRAPHS OF EQUIPMENT

Statement from Symbol Technologies: "Label on Bluetooth Module has been updated to include the following FCC and Industry Canada ID Numbers: FCC ID: H9P2164381 IC: 1549D-2164381"