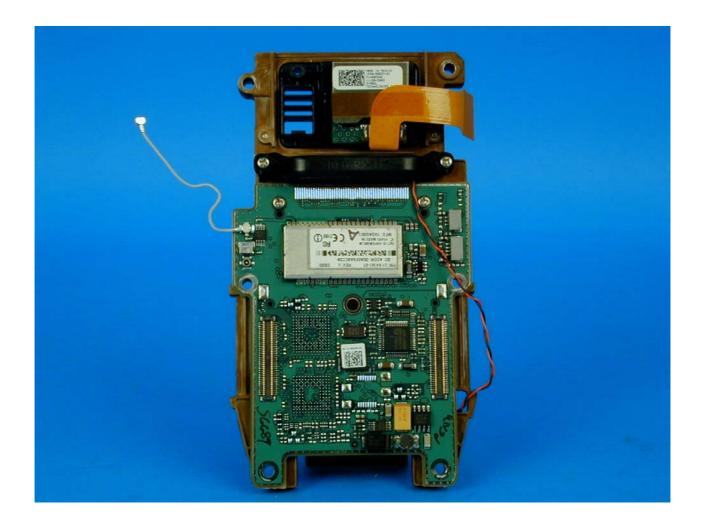

#### SYMBOL TECHNOLOGIES INC MC9060 MOBILE COMPUTER

PHOTOGRAPHS OF EQUIPMENT

2.4GHz RLAN and Bluetooth Antenna (shared)

Antenna View 1