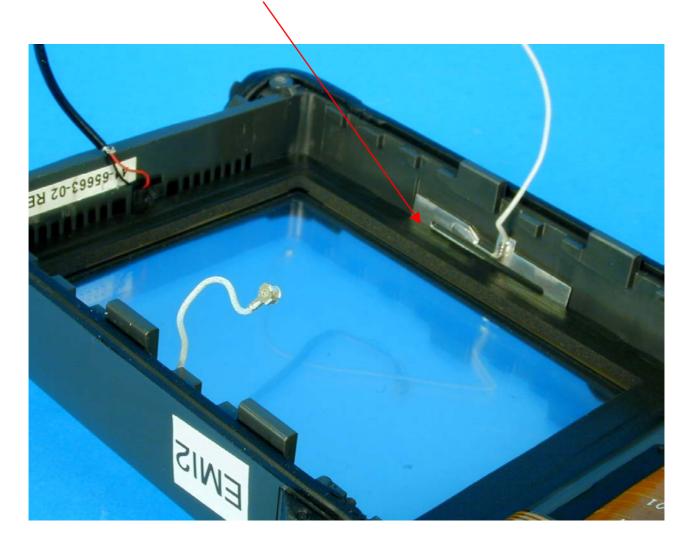

#### SYMBOL TECHNOLOGIES INC MC9060 MOBILE COMPUTER

PHOTOGRAPHS OF EQUIPMENT

2.4GHz RLAN and Bluetooth Antenna (shared)

Antenna View 1