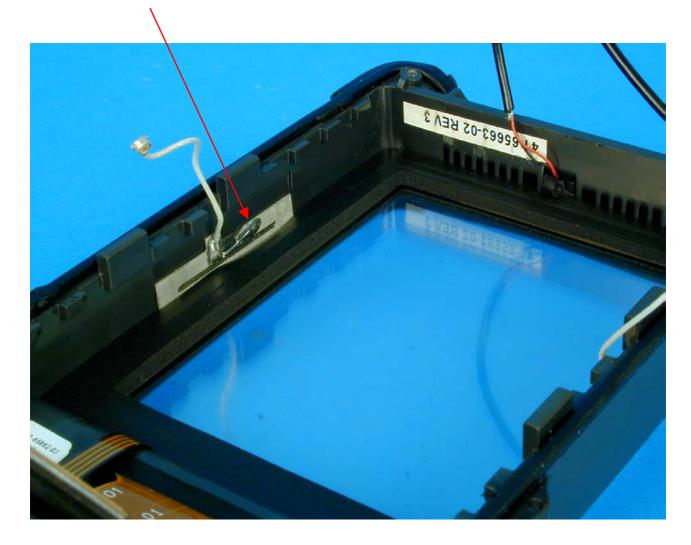

PUTER



# PHOTOGRAPHS OF EQUIPMENT



#### SYMBOL TECHNOLOGIES INC MC9060 MOBILE COMPUTER



# PHOTOGRAPHS OF EQUIPMENT



#### SYMBOL TECHNOLOGIES INC MC9060 MOBILE COMPUTER



# PHOTOGRAPHS OF EQUIPMENT



SYMBOL TECHNOLOGIES INC MC9060 MOBILE COMPUTER



PHOTOGRAPHS OF EQUIPMENT



# SYMBOL TECHNOLOGIES INC MC9060 MOBILE COMPUTER



## PHOTOGRAPHS OF EQUIPMENT



Statement from Symbol Technologies: "Label on Bluetooth Module has been updated to include the following FCC and Industry Canada ID Numbers: FCC ID: H9P2164381 IC: 1549D-2164381"

#### SYMBOL TECHNOLOGIES INC MC9060 MOBILE COMPUTER



PHOTOGRAPHS OF EQUIPMENT

2.4GHz RLAN and Bluetooth Antenna (shared)



Antenna View 1

#### SYMBOL TECHNOLOGIES INC MC9060 MOBILE COMPUTER



## PHOTOGRAPHS OF EQUIPMENT

# 2.4GHz RLAN Antenna



Antenna View 2