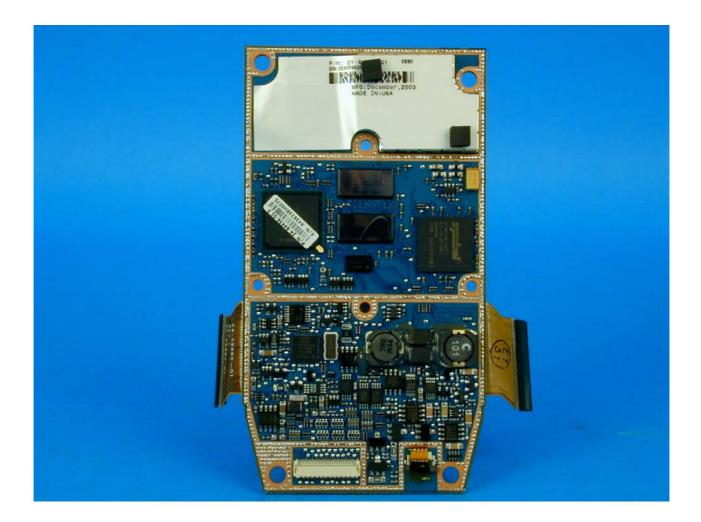

## PHOTOGRAPHS OF EQUIPMENT

Statement from Symbol Technologies: "Label on Bluetooth Module has been updated to include the following FCC and Industry Canada ID Numbers: FCC ID: H9P2164381 IC: 1549D-2164381"