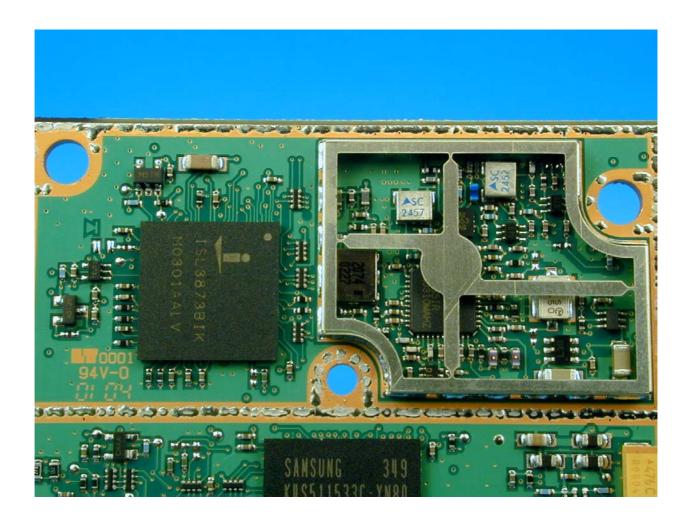

# SYMBOL TECHNOLOGIES INC MC9062 MOBILE COMPUTER

## **PHOTOGRAPHS OF EQUIPMENT**

Internal View 1