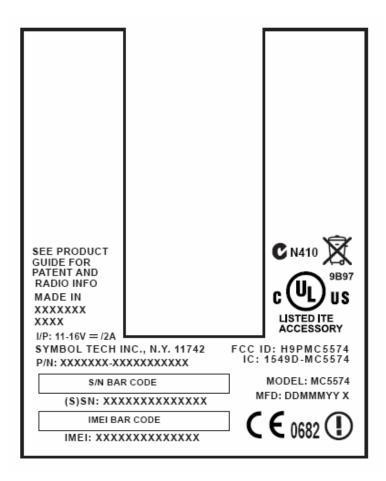

## **Label Location and Diagram**

We, Symbol Technologies Inc., state that our device, FCC ID: H9PMC5574, has no space to put the label except in the battery compartment as shown in the attached photo. The label will put within the battery compartment, so the label is visible to the users as they purchase the products and install the battery. Note that any remaining label space on the exterior of the product is reserved for safety warnings for the embedded laser scanners, and for other safety information that is required to help ensure the end user's continued safety.