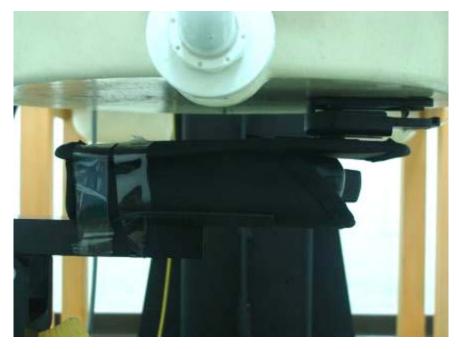

## Appendix E - Test Setup Photos

Right Cheek (Sample 1)

Right Tilted (Sample 1)

Left Cheek (Sample 1)

Left Tilted (Sample 1)

Right Cheek (Sample 2)

**EUT Face with 1.5cm Gap (Sample 1)** 

**EUT Face with 1.5cm Gap (Sample 2)** 