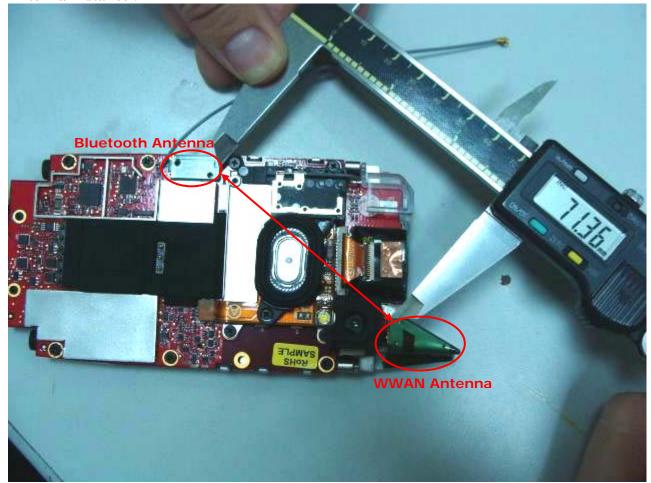

## Appendix D - Product Photos











## **Antenna Distance:**





## Appendix E - Test Setup Photos



Right Cheek (Sample 1)



Right Tilted (Sample 1)



Left Cheek (Sample 1)



Left Tilted (Sample 1)



Right Cheek (Sample 2)



**EUT Face with 1.5cm Gap (Sample 1)** 



**EUT Face with 1.5cm Gap (Sample 2)** 



**EUT Bottom with 1.5cm Gap (Sample 1)** 



**EUT Face with 0cm Gap (Sample 1 with Holster 1)** 



**EUT Face with 0cm Gap (Sample 2 with Holster 1)** 



**EUT Bottom with 0cm Gap (Sample 1 with Holster 1)** 



**EUT Face with 0cm Gap (Sample 1 with Holster 2)** 



**EUT Face with 0cm Gap (Sample 2 with Holster 2)** 



**EUT Face with 0cm Gap (Sample 1 with Holster 3)** 



**EUT Face with 0cm Gap (Sample 2 with Holster 3)** 



**EUT Bottom with 0cm Gap (Sample 1 with Holster 3)**