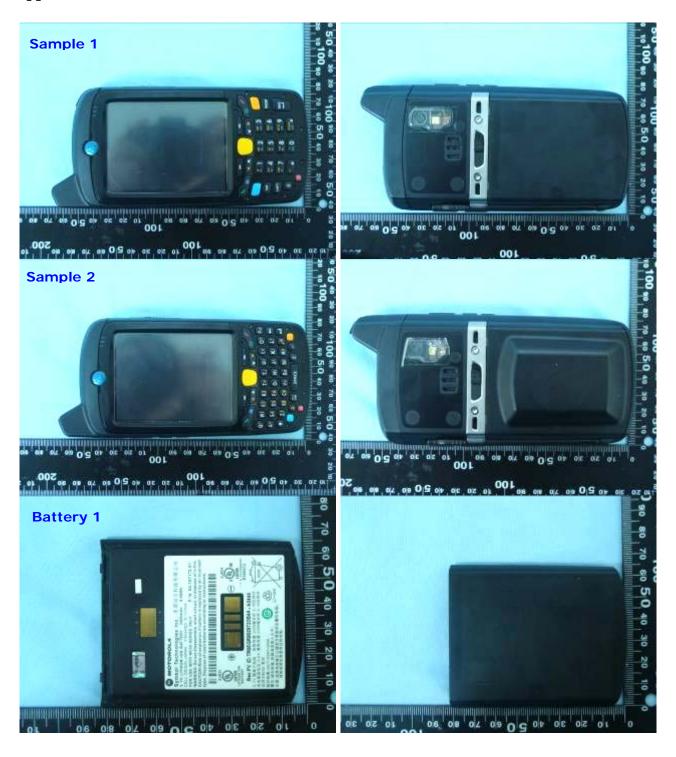

## Appendix D - Product Photos











## **Antenna Distance:**





## Appendix E - Test Setup Photos



Right Cheek (Sample 1)



Right Tilted (Sample 1)



Left Cheek (Sample 1)



Left Tilted (Sample 1)



Right Cheek (Sample 2)



**EUT Face with 1.5cm Gap (Sample 1)** 



**EUT Face with 1.5cm Gap (Sample 2)** 



**EUT Bottom with 1.5cm Gap (Sample 1)** 



**EUT Face with 0cm Gap (Sample 1 with Holster 1)** 



**EUT Face with 0cm Gap (Sample 2 with Holster 1)** 



**EUT Bottom with 0cm Gap (Sample 1 with Holster 1)** 



**EUT Face with 0cm Gap (Sample 1 with Holster 2)** 



**EUT Face with 0cm Gap (Sample 2 with Holster 2)** 



**EUT Face with 0cm Gap (Sample 1 with Holster 3)** 



**EUT Face with 0cm Gap (Sample 2 with Holster 3)** 



**EUT Bottom with 0cm Gap (Sample 1 with Holster 3)**