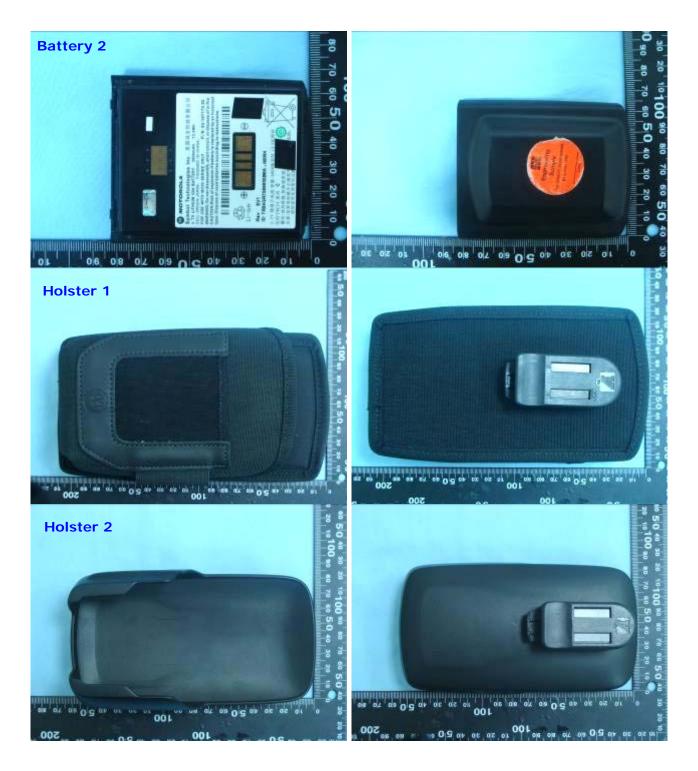

## Appendix D - Product Photos











## **Antenna Distance:**





## Appendix E - Test Setup Photos



Right Cheek (Sample 1)



Right Tilted (Sample 1)



Left Cheek (Sample 1)



Left Tilted (Sample 1)



Right Cheek (Sample 2)



**EUT Face with 1.5cm Gap (Sample 1)** 



**EUT Face with 1.5cm Gap (Sample 2)** 



**EUT Bottom with 1.5cm Gap (Sample 1)** 



**EUT Face with 0cm Gap (Sample 1 with Holster 1)** 



**EUT Face with 0cm Gap (Sample 2 with Holster 1)** 



**EUT Bottom with 0cm Gap (Sample 1 with Holster 1)** 



**EUT Face with 0cm Gap (Sample 1 with Holster 2)** 



**EUT Face with 0cm Gap (Sample 2 with Holster 2)** 



**EUT Face with 0cm Gap (Sample 1 with Holster 3)** 



**EUT Face with 0cm Gap (Sample 2 with Holster 3)** 



**EUT Bottom with 0cm Gap (Sample 1 with Holster 3)**