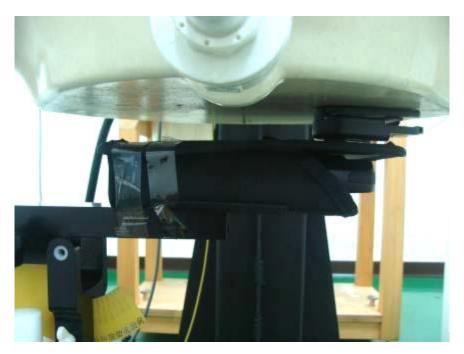

## Appendix E - Test Setup Photos

Right Cheek (Sample 1)

Right Tilted (Sample 1)

Left Cheek (Sample 1)

Left Tilted (Sample 1)

Right Cheek (Sample 2)

**EUT Face with 1.5cm Gap (Sample 1)** 

**EUT Face with 1.5cm Gap (Sample 2)** 