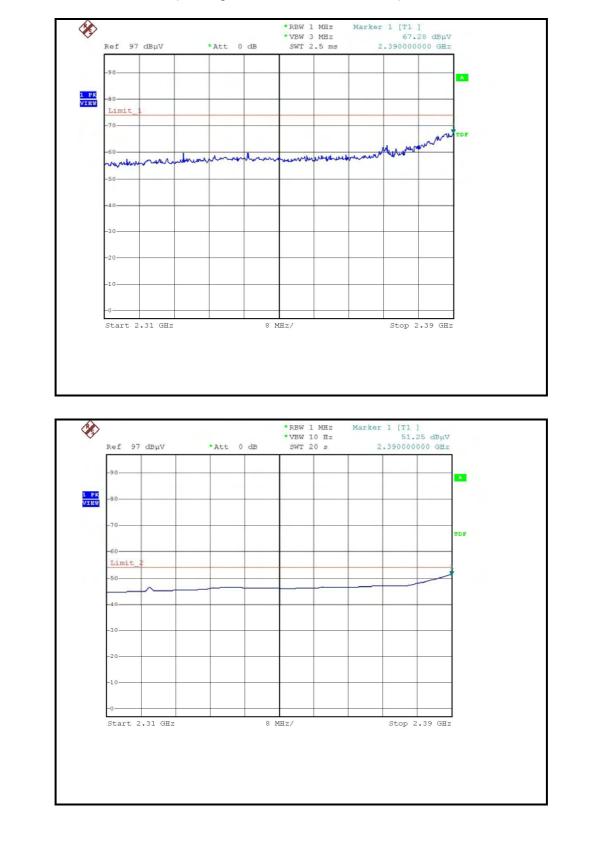

### RESTRICTED BANDEDGE (802.11g MODE,CH1, HORIZONTAL)

## RESTRICTED BANDEDGE (802.11g MODE,CH1, VERTICAL )