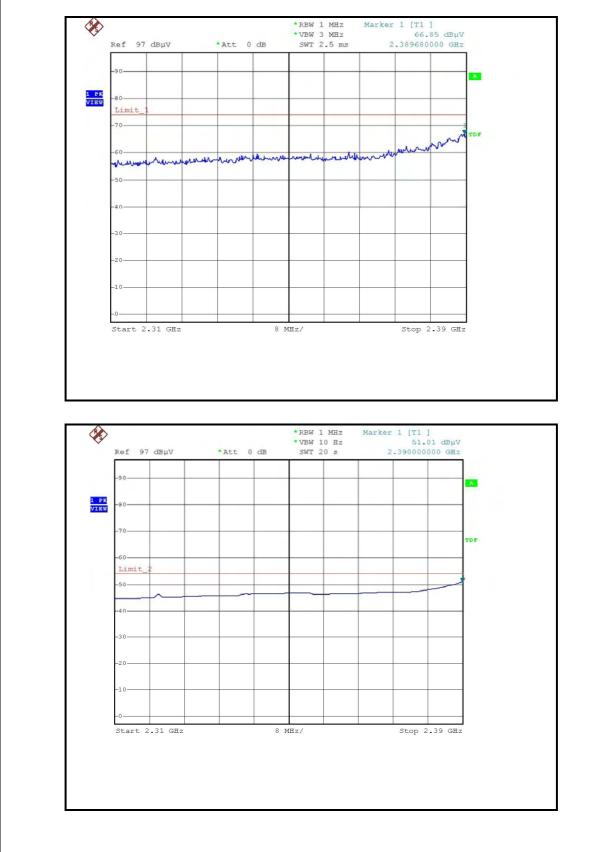

# RESTRICTED BANDEDGE (802.11g MODE,CH3, HORIZONTAL)

### RESTRICTED BANDEDGE (802.11g MODE,CH3, VERTICAL )