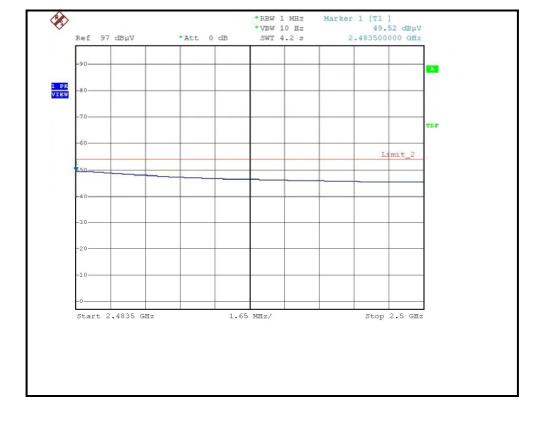

### RESTRICTED BANDEDGE (802.11g MODE,CH1, HORIZONTAL)

## RESTRICTED BANDEDGE (802.11g MODE,CH1, VERTICAL )