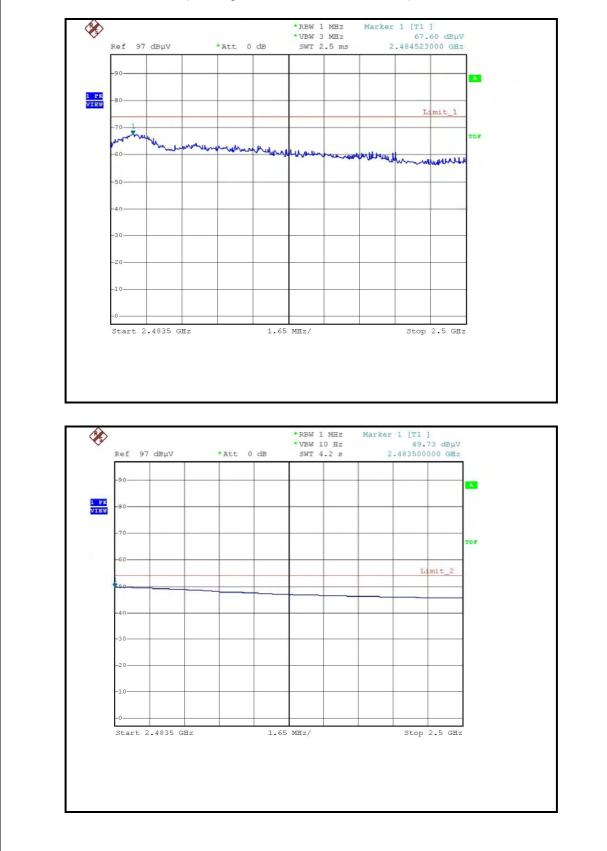

# RESTRICTED BANDEDGE (802.11g MODE,CH3, HORIZONTAL)

### RESTRICTED BANDEDGE (802.11g MODE,CH3, VERTICAL )