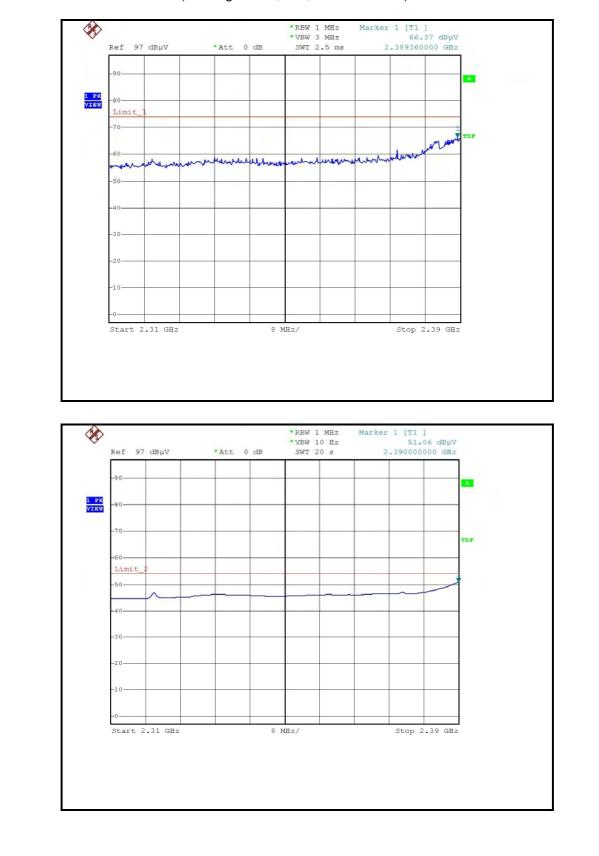

# RESTRICTED BANDEDGE (802.11g MODE,CH3, HORIZONTAL)

### RESTRICTED BANDEDGE (802.11g MODE,CH3, VERTICAL )