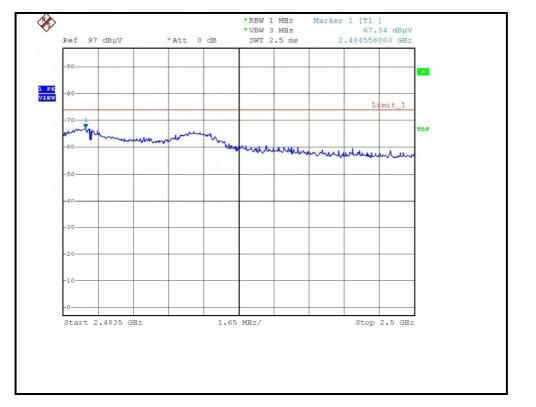

### RESTRICTED BANDEDGE (802.11g MODE,CH1, HORIZONTAL)

## RESTRICTED BANDEDGE (802.11g MODE,CH1, VERTICAL )