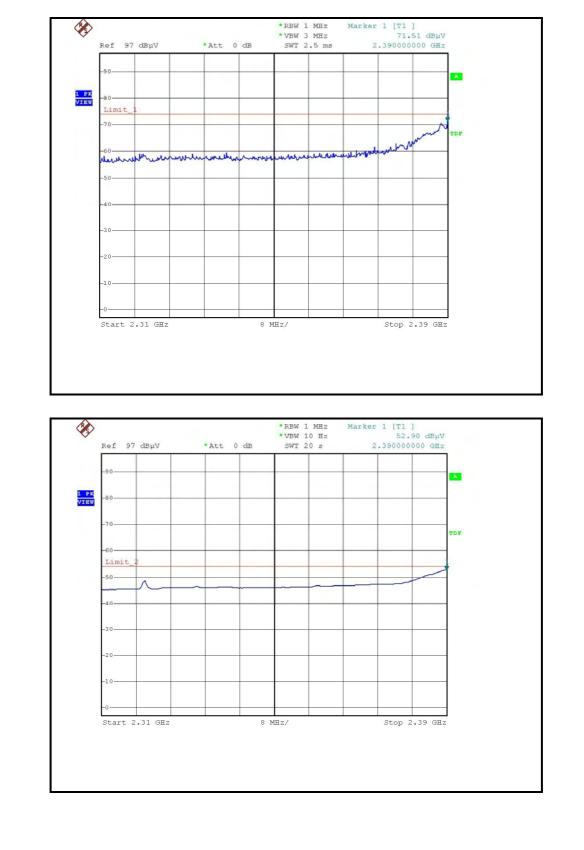

## RESTRICTED BANDEDGE (802.11g MODE, CH2, HORIZONTAL)

# RESTRICTED BANDEDGE (802.11g MODE, CH2, VERTICAL )