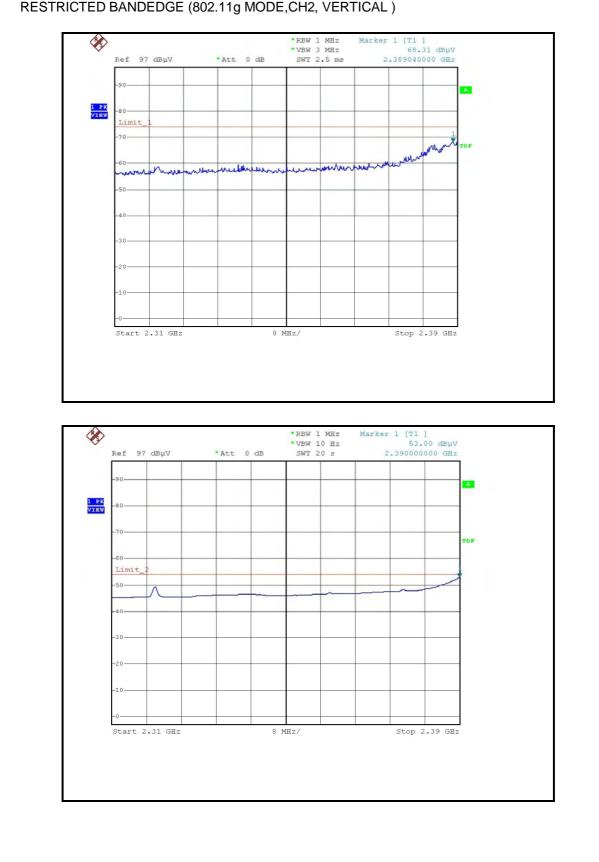

### RESTRICTED BANDEDGE (802.11g MODE,CH1, HORIZONTAL)





## RESTRICTED BANDEDGE (802.11g MODE,CH1, VERTICAL )





## RESTRICTED BANDEDGE (802.11g MODE, CH2, HORIZONTAL)





# RESTRICTED BANDEDGE (802.11g MODE, CH2, VERTICAL )





# RESTRICTED BANDEDGE (802.11g MODE,CH3, HORIZONTAL)





### RESTRICTED BANDEDGE (802.11g MODE,CH3, VERTICAL )





# RESTRICTED BANDEDGE (802.11g MODE,CH4, HORIZONTAL)





#### RESTRICTED BANDEDGE (802.11g MODE, CH4, VERTICAL )





## RESTRICTED BANDEDGE (802.11g MODE, CH8, HORIZONTAL)





#### RESTRICTED BANDEDGE (802.11g MODE, CH8, VERTICAL )





## RESTRICTED BANDEDGE (802.11g MODE, CH9, HORIZONTAL)





# RESTRICTED BANDEDGE (802.11g MODE,CH9, VERTICAL )





## RESTRICTED BANDEDGE (802.11g MODE,CH10, HORIZONTAL )







## RESTRICTED BANDEDGE (802.11g MODE,CH10, VERTICAL )