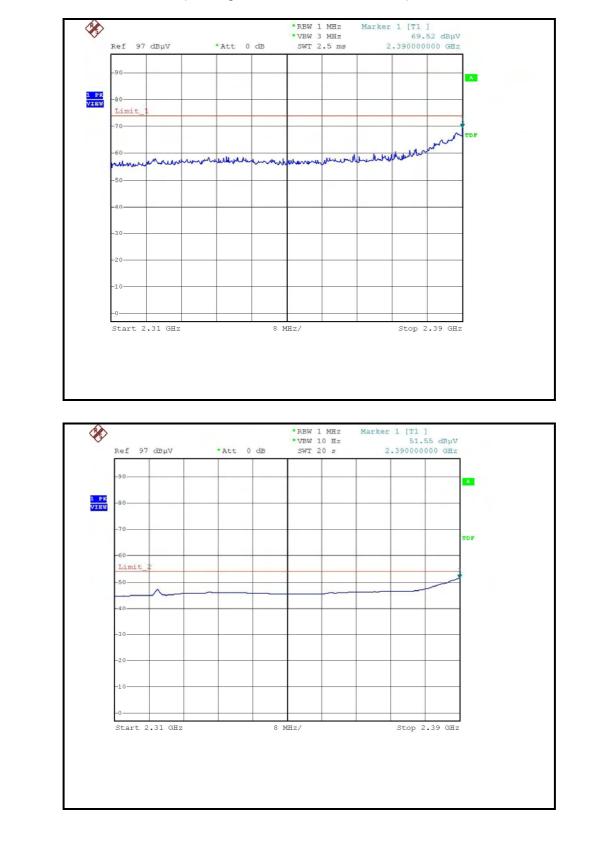

### RESTRICTED BANDEDGE (802.11g MODE,CH1, HORIZONTAL)

## RESTRICTED BANDEDGE (802.11g MODE,CH1, VERTICAL )