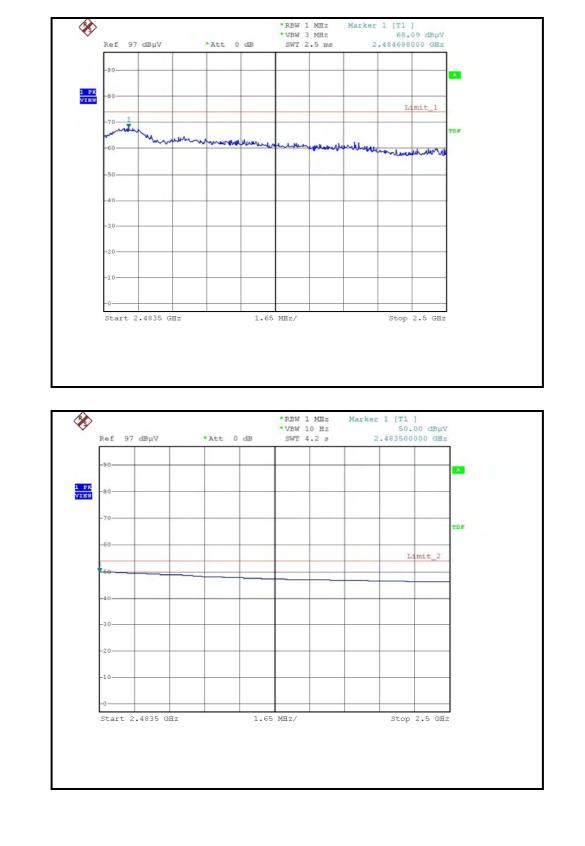

# RESTRICTED BANDEDGE (802.11g MODE,CH4, HORIZONTAL)

#### RESTRICTED BANDEDGE (802.11g MODE, CH4, VERTICAL )