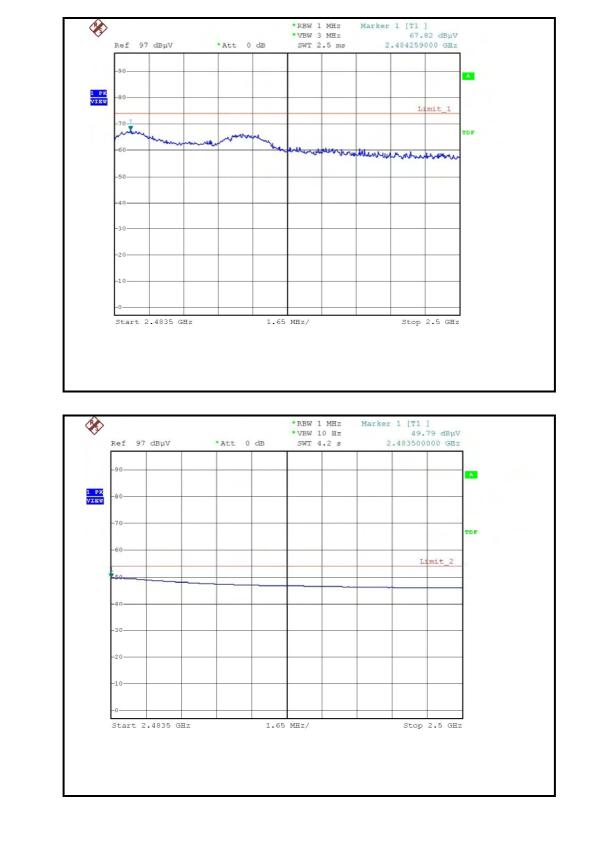

## RESTRICTED BANDEDGE (802.11g MODE, CH2, HORIZONTAL)

# RESTRICTED BANDEDGE (802.11g MODE, CH2, VERTICAL )