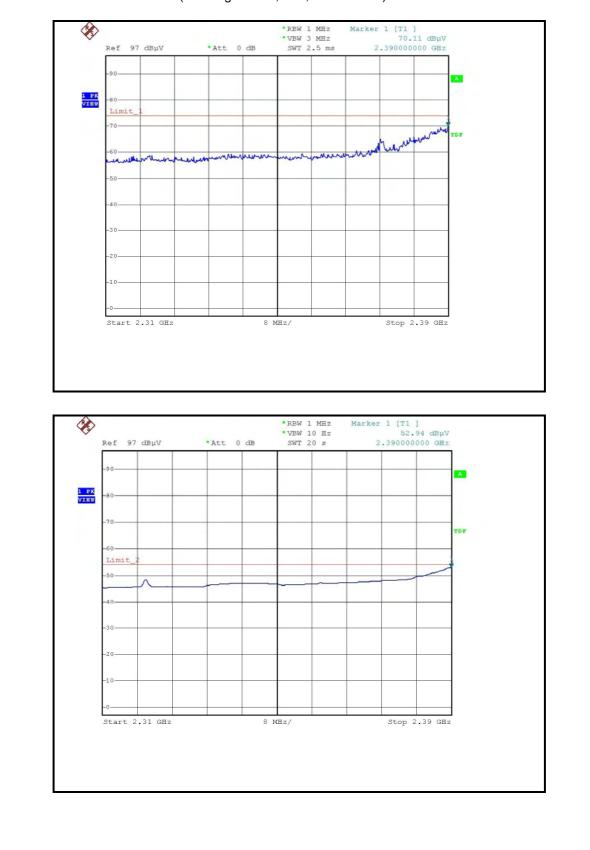

## RESTRICTED BANDEDGE (802.11g MODE, CH2, HORIZONTAL)

# RESTRICTED BANDEDGE (802.11g MODE, CH2, VERTICAL )