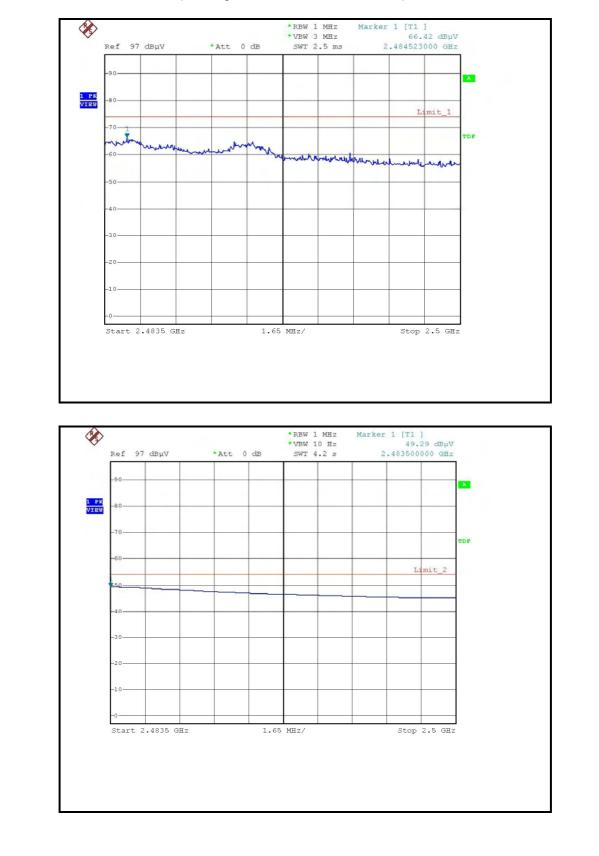

### RESTRICTED BANDEDGE (802.11g MODE,CH1, HORIZONTAL)

## RESTRICTED BANDEDGE (802.11g MODE,CH1, VERTICAL )