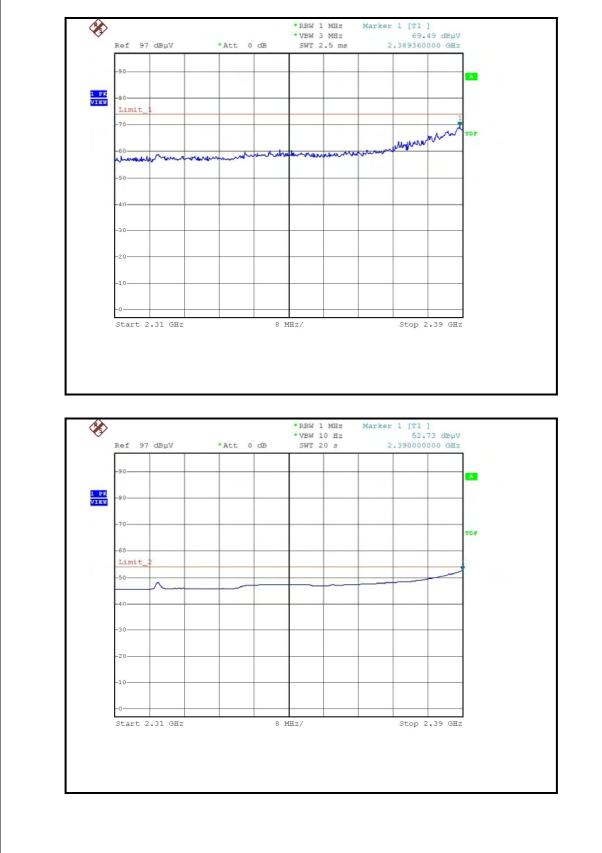

# RESTRICTED BANDEDGE (802.11g MODE,CH4, HORIZONTAL)

#### RESTRICTED BANDEDGE (802.11g MODE, CH4, VERTICAL )