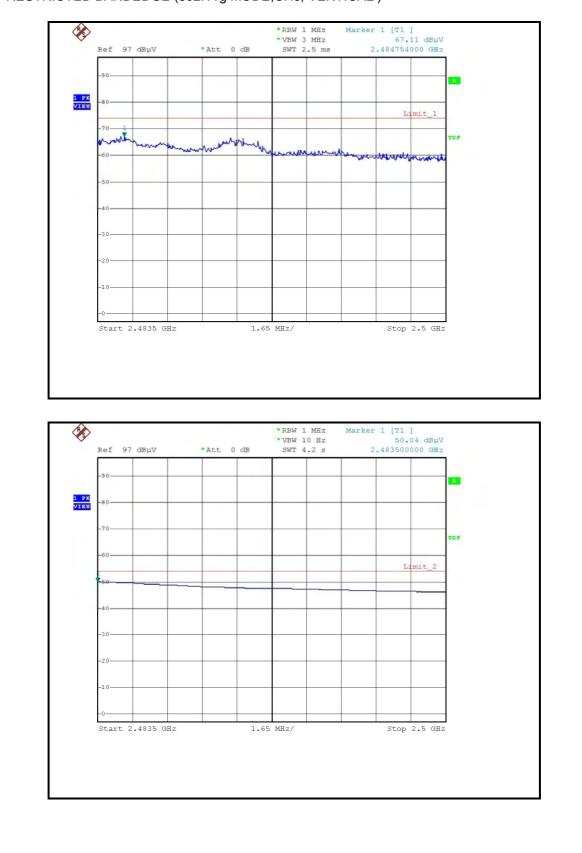

## RESTRICTED BANDEDGE (802.11g MODE, CH2, HORIZONTAL)

# RESTRICTED BANDEDGE (802.11g MODE, CH2, VERTICAL )