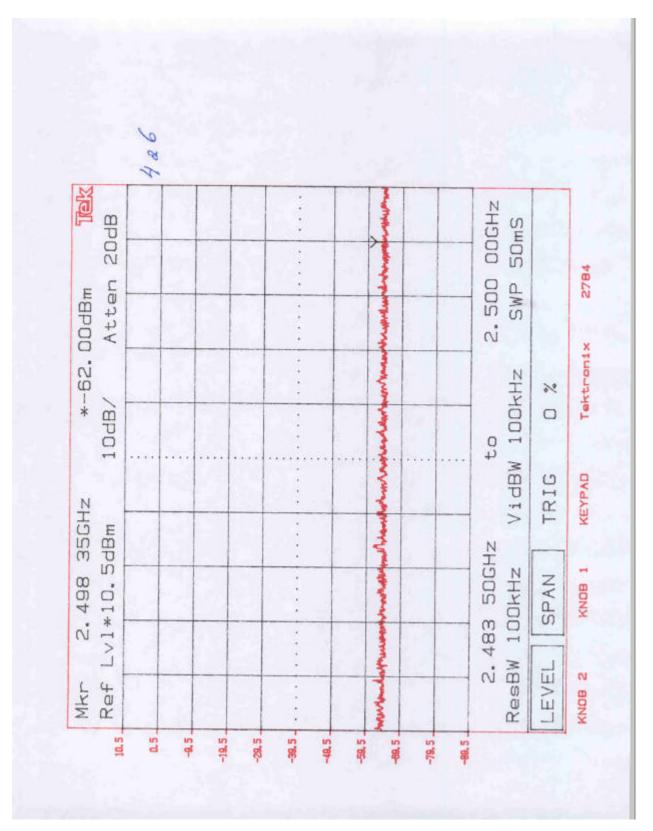

Symbol Technologies, Model No. LA-4137 FCC ID: H9PLA4137P 1365 Adams Court Menlo Park, CA 94025

Symbol Technologies, Model No. LA-4137 FCC ID: H9PLA4137P

Symbol Technologies, Model No. LA-4137 FCC ID: H9PLA4137P