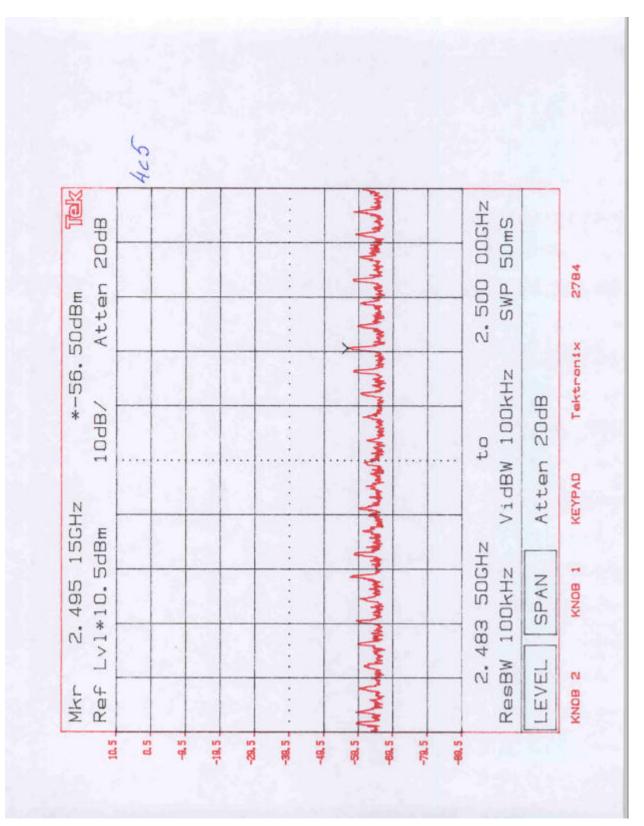

Symbol Technologies, Model No. LA-4137 FCC ID: H9PLA4137P 1365 Adams Court Menlo Park, CA 94025

Symbol Technologies, Model No. LA-4137 FCC ID: H9PLA4137P

Symbol Technologies, Model No. LA-4137 FCC ID: H9PLA4137P