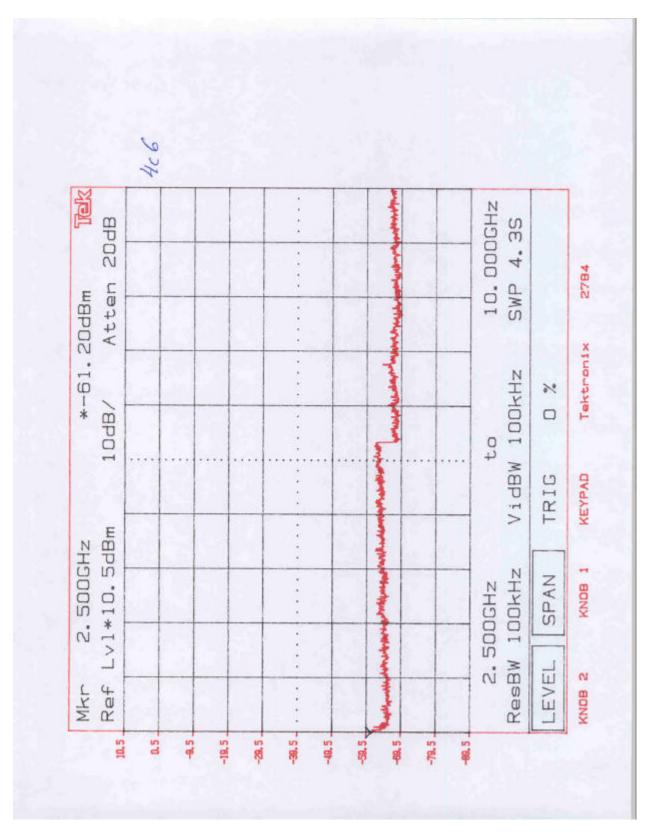

Symbol Technologies, Model No. LA-4137 FCC ID: H9PLA4137P

Symbol Technologies, Model No. LA-4137 FCC ID: H9PLA4137P

Symbol Technologies, Model No. LA-4137 FCC ID: H9PLA4137P

Symbol Technologies, Model No. LA-4137 FCC ID: H9PLA4137P