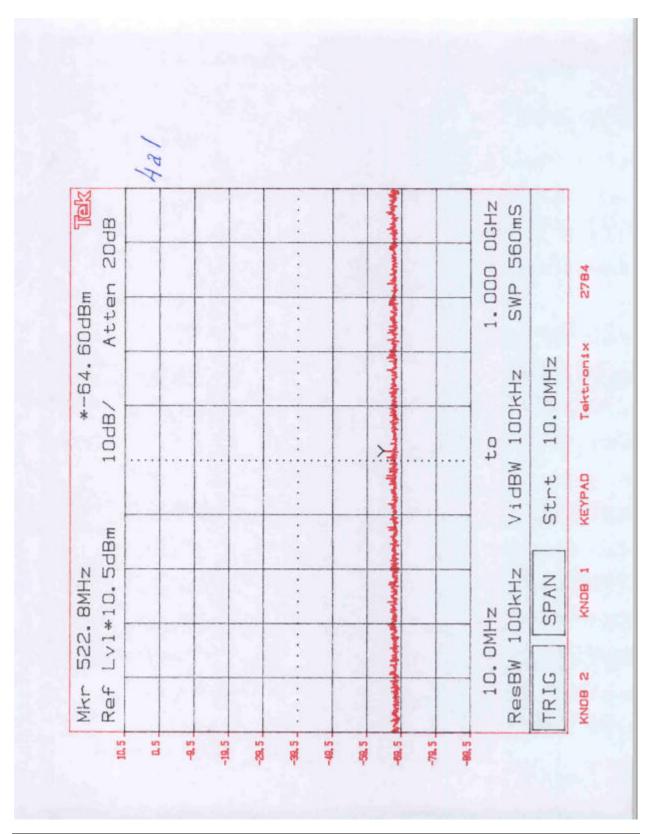

Symbol Technologies, Model No. LA-4137 FCC ID: H9PLA4137P 1365 Adams Court Menlo Park, CA 94025

Symbol Technologies, Model No. LA-4137 FCC ID: H9PLA4137P

Symbol Technologies, Model No. LA-4137 FCC ID: H9PLA4137P