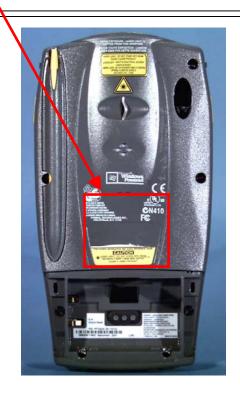

## **FCC ID SAMPLE LABEL & LOCATION**

(SEE NEXT PAGE)

## **LABELLING REQUIREMENTS PER §§ 2.925**

The Label shown shall be permanently affixed at a conspicuous location on the device and be readily visible to the user at the time of purchase.

## Sample FCC Label

Symbol Technologies Inc.

Model: PPT2846

FCC ID: H9PLA4121PPT2846

This device complies with Part 15 of the FCC rules. Operation is subject to the following two conditions: (1) this device may not cause harmful interference and (2) this device must accept any interference received, including interference that may cause undesired operation.

This is a sample draft of the label that will be located on the underside of the product.

Sandy Mazzola