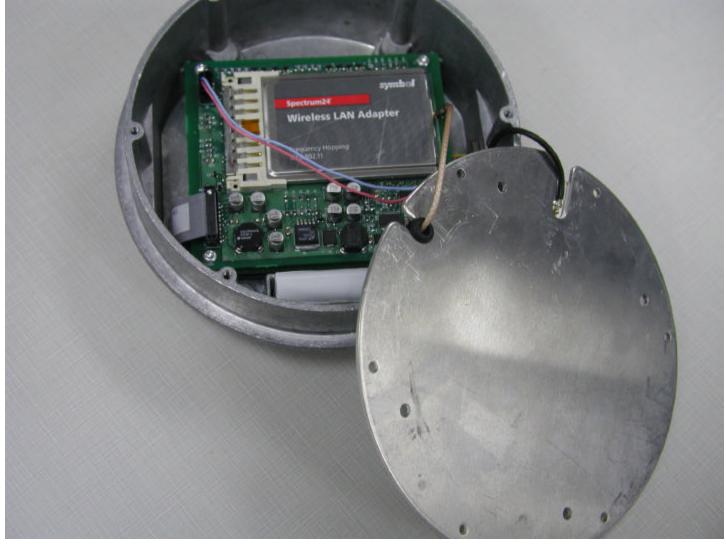

## FCC ID: H9PLA3021-100 Class II Permissive Change

The Symbol LA-3021-100-US radio Shown inside the housing in which it was tested

The module is permanently mounted on the outside of the truck and away from the driver or other occupants as instructed in the installation manual for this model.