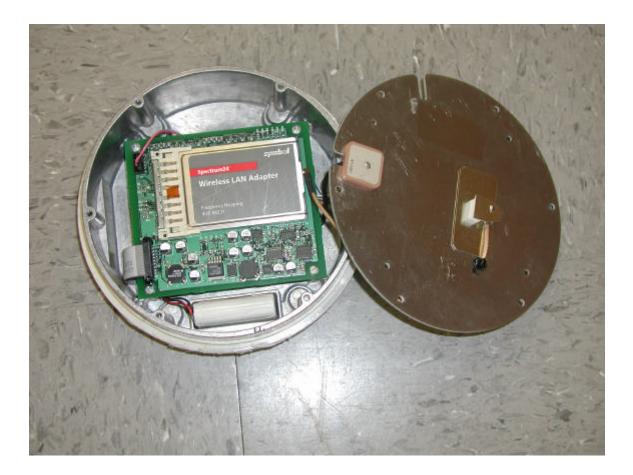

## FCC ID: H9PLA3021-100 Class II Permissive Change

The Symbol LA-3021-100-US radio Shown inside the housing in which it was tested

The module is permanently mounted on the outside of the truck and away from the driver or other occupants as instructed in the installation manual for this model.