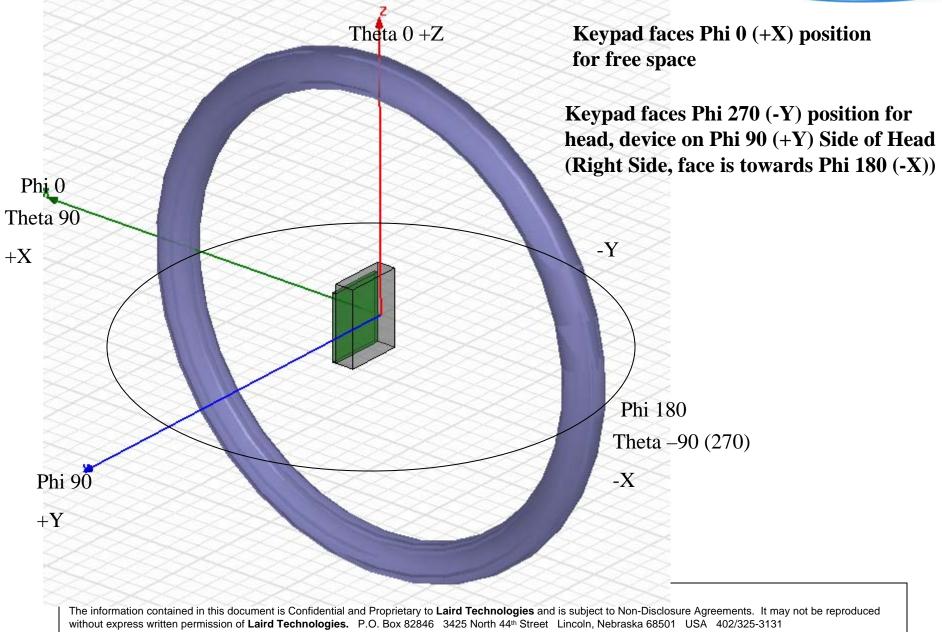

### **Testing Reference Page**

without express written permission of Laird Technologies. P.O. Box 82846 3425 North 44th Street Lincoln, Nebraska 68501 USA 402/325-3131