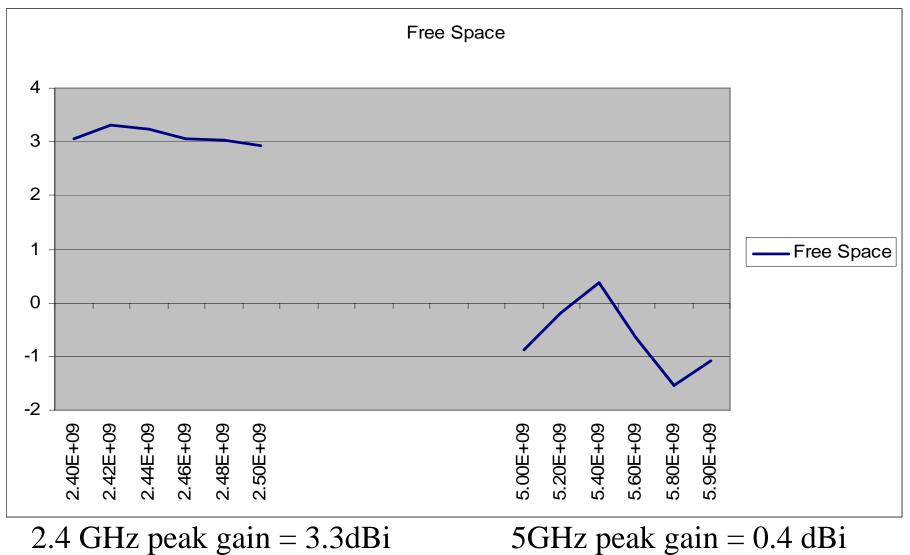

# Symbol CA5090 Antenna Laird part CAS96209AB



### **CONFIDENTIAL and PROPRIETARY**

The information contained in this document is Confidential and Proprietary to Laird Technologies and is subject to Non-Disclosure Agreements. It may not be reproduced without express written permission of Laird Technologies. P.O. Box 82846 3425 North 44<sup>th</sup> Street Lincoln, Nebraska 68501 USA 402/325-3131

## Peak Gain





### **CONFIDENTIAL and PROPRIETARY**

The information contained in this document is Confidential and Proprietary to **Laird Technologies** and is subject to Non-Disclosure Agreements. It may not be reproduced without express written permission of **Laird Technologies.** P.O. Box 82846 3425 North 44<sup>th</sup> Street Lincoln, Nebraska 68501 USA 402/325-3131

### **Testing Reference Page**









without express written permission of Laird Technologies. P.O. Box 82846 3425 North 44th Street Lincoln, Nebraska 68501 USA 402/325-3131