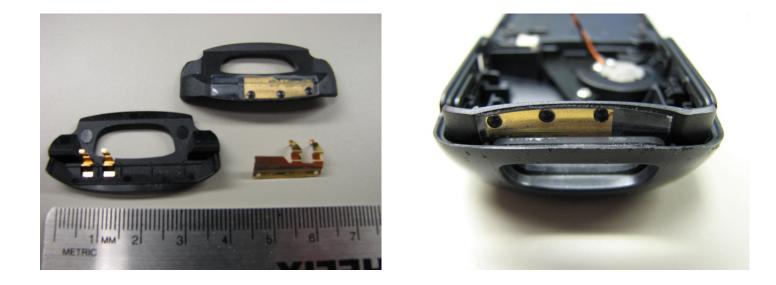

# Symbol CA5090 Antenna Laird part CAS96209AB



### **CONFIDENTIAL and PROPRIETARY**

The information contained in this document is Confidential and Proprietary to Laird Technologies and is subject to Non-Disclosure Agreements. It may not be reproduced without express written permission of Laird Technologies. P.O. Box 82846 3425 North 44<sup>th</sup> Street Lincoln, Nebraska 68501 USA 402/325-3131

## Peak Gain





### **CONFIDENTIAL and PROPRIETARY**

The information contained in this document is Confidential and Proprietary to **Laird Technologies** and is subject to Non-Disclosure Agreements. It may not be reproduced without express written permission of **Laird Technologies.** P.O. Box 82846 3425 North 44<sup>th</sup> Street Lincoln, Nebraska 68501 USA 402/325-3131

### **Testing Reference Page**









without express written