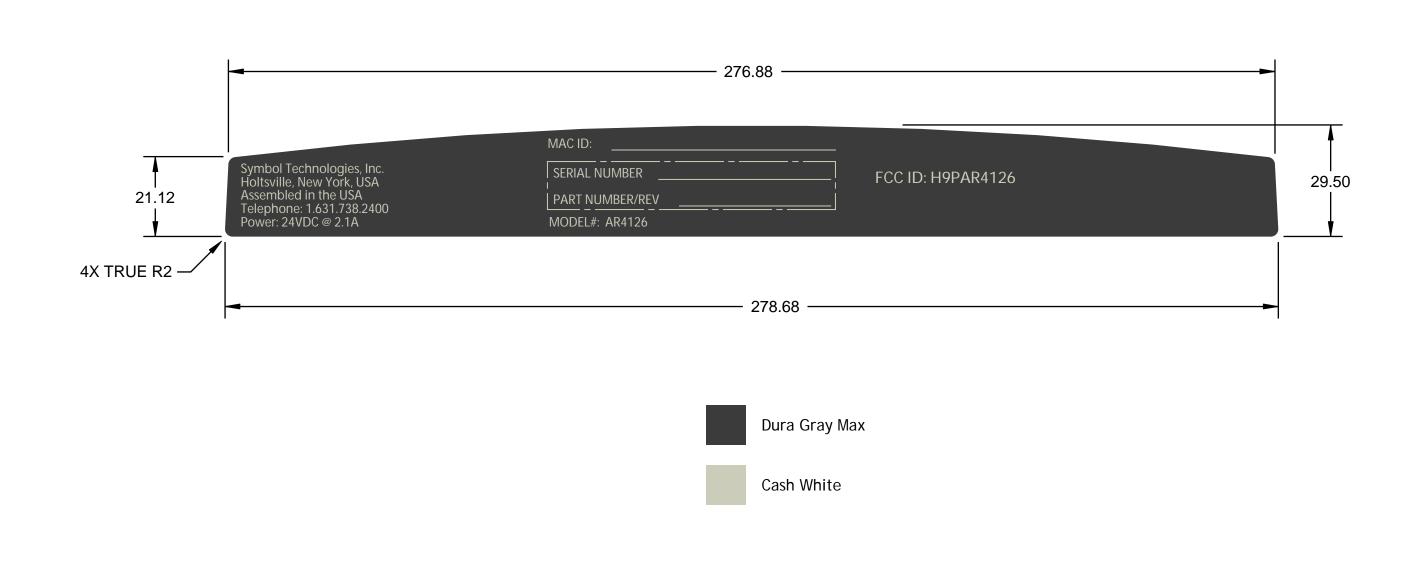

## NOTES: UNLESS OTHERWISE SPECIFIED

- Stock: .010 inch thick Polycarbonate, Velvet/Matte, 94-V0, PSA backside.
- Finish: 3M#9667MP, .002" Thick.
- Artwork to be supplied by Symbol Technologies Part Number 60-XXXXX-XX.
- Package items in accordance with STI general packaging spec #50-04100-013.
- Crerated in Illustrator v. 10.0
- Colors: White (flood for opacity),
  - Background to be Symbol DuraGray Max,
  - Copy to Symbol Cash White.
- Measurements: 278.68 mm wide x 29.50 mm high.