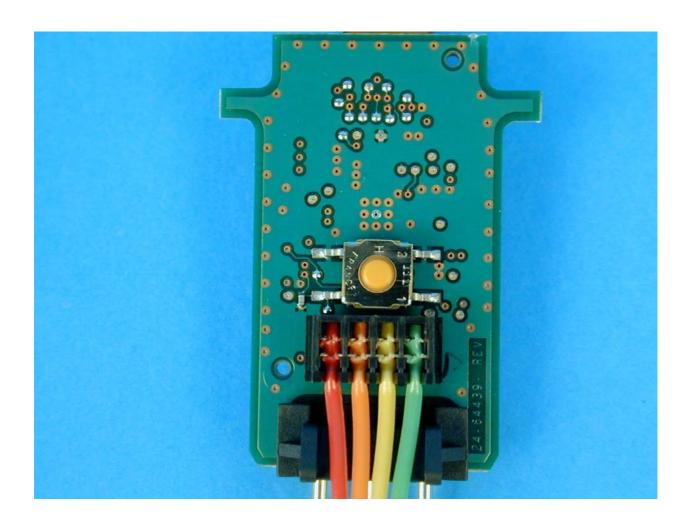

# SYMBOL TECHNOLOGIES INC LS3478 LASER SCANNER



### **PHOTOGRAPHS OF EQUIPMENT**



# SYMBOL TECHNOLOGIES INC LS3478 LASER SCANNER





Internal View 2

### SYMBOL TECHNOLOGIES INC LS3478 LASER SCANNER





Internal View 3

# SYMBOL TECHNOLOGIES INC LS3478 LASER SCANNER





Internal View 4

# SYMBOL TECHNOLOGIES INC LS3478 LASER SCANNER





Internal View 5

# SYMBOL TECHNOLOGIES INC LS3478 LASER SCANNER





Internal View 6

# SYMBOL TECHNOLOGIES INC LS3478 LASER SCANNER





Internal View 7

# SYMBOL TECHNOLOGIES INC LS3478 LASER SCANNER



### **PHOTOGRAPHS OF EQUIPMENT**



### SYMBOL TECHNOLOGIES INC LS3478 LASER SCANNER



### **PHOTOGRAPHS OF EQUIPMENT**



# SYMBOL TECHNOLOGIES INC LS3478 LASER SCANNER



### **PHOTOGRAPHS OF EQUIPMENT**