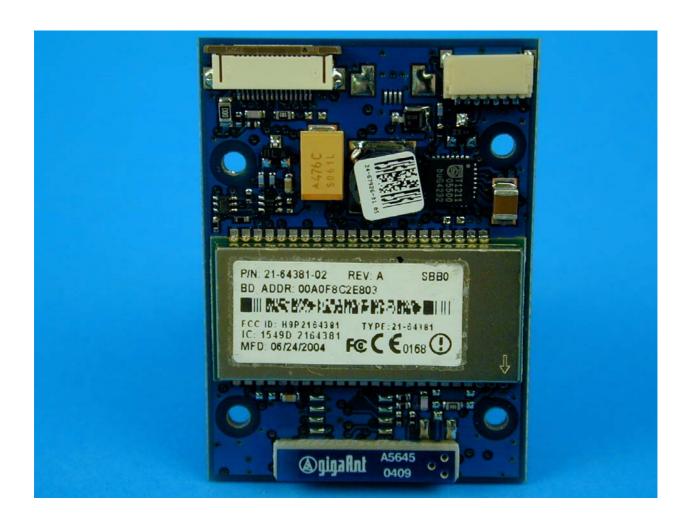

# SYMBOL TECHNOLOGIES INC LS3478 LASER SCANNER

Internal View 2

### SYMBOL TECHNOLOGIES INC LS3478 LASER SCANNER

Internal View 3