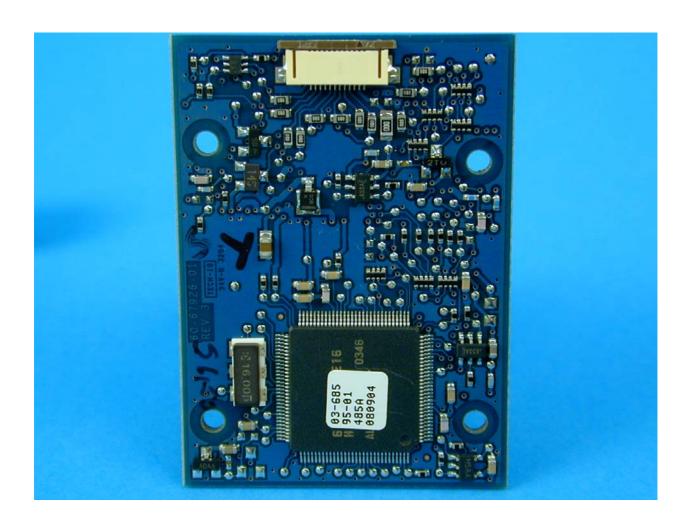

# SYMBOL TECHNOLOGIES INC LS3478 LASER SCANNER

Internal View 4

# SYMBOL TECHNOLOGIES INC LS3478 LASER SCANNER

Internal View 5