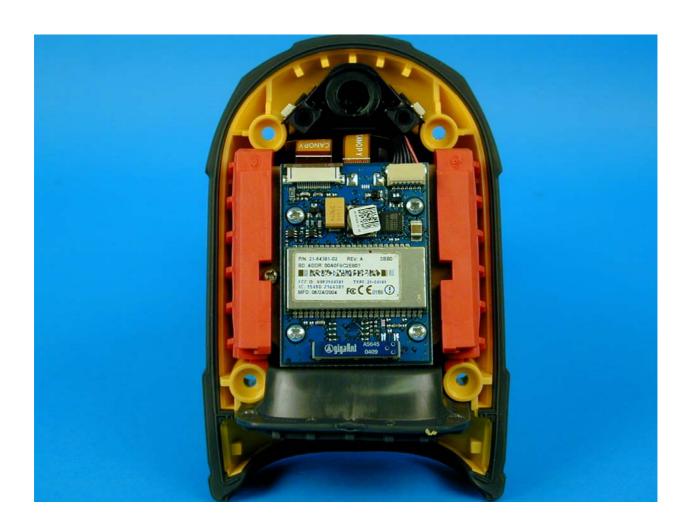

# SYMBOL TECHNOLOGIES INC LS3478 LASER SCANNER



### **PHOTOGRAPHS OF EQUIPMENT**



# SYMBOL TECHNOLOGIES INC LS3478 LASER SCANNER





Internal View 2

### SYMBOL TECHNOLOGIES INC LS3478 LASER SCANNER





Internal View 3

# SYMBOL TECHNOLOGIES INC LS3478 LASER SCANNER





Internal View 4

# SYMBOL TECHNOLOGIES INC LS3478 LASER SCANNER





Internal View 5

# SYMBOL TECHNOLOGIES INC LS3478 LASER SCANNER





Internal View 6

# SYMBOL TECHNOLOGIES INC LS3478 LASER SCANNER





Internal View 7

# SYMBOL TECHNOLOGIES INC LS3478 LASER SCANNER



### **PHOTOGRAPHS OF EQUIPMENT**



### SYMBOL TECHNOLOGIES INC LS3478 LASER SCANNER



### **PHOTOGRAPHS OF EQUIPMENT**



# SYMBOL TECHNOLOGIES INC LS3478 LASER SCANNER



### **PHOTOGRAPHS OF EQUIPMENT**