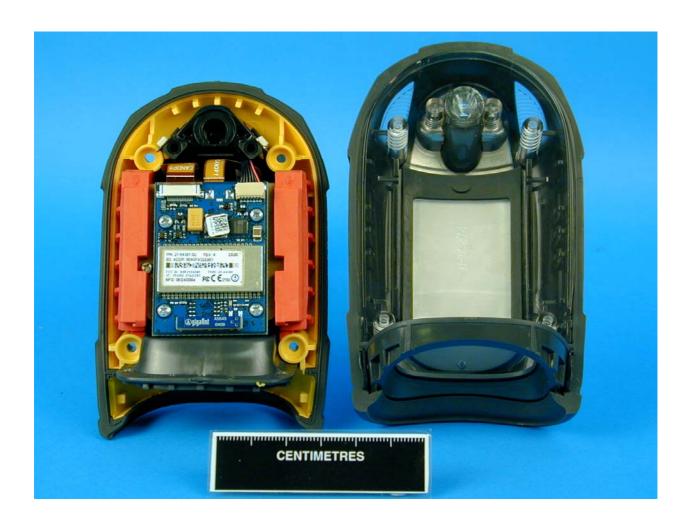

# SYMBOL TECHNOLOGIES INC LS3478 LASER SCANNER



### **PHOTOGRAPHS OF EQUIPMENT**



# SYMBOL TECHNOLOGIES INC LS3478 LASER SCANNER





Internal View 2

### SYMBOL TECHNOLOGIES INC LS3478 LASER SCANNER





Internal View 3

# SYMBOL TECHNOLOGIES INC LS3478 LASER SCANNER





Internal View 4

# SYMBOL TECHNOLOGIES INC LS3478 LASER SCANNER





Internal View 5

# SYMBOL TECHNOLOGIES INC LS3478 LASER SCANNER





Internal View 6

# SYMBOL TECHNOLOGIES INC LS3478 LASER SCANNER





Internal View 7

# SYMBOL TECHNOLOGIES INC LS3478 LASER SCANNER



### **PHOTOGRAPHS OF EQUIPMENT**



### SYMBOL TECHNOLOGIES INC LS3478 LASER SCANNER



### **PHOTOGRAPHS OF EQUIPMENT**



# SYMBOL TECHNOLOGIES INC LS3478 LASER SCANNER



### **PHOTOGRAPHS OF EQUIPMENT**