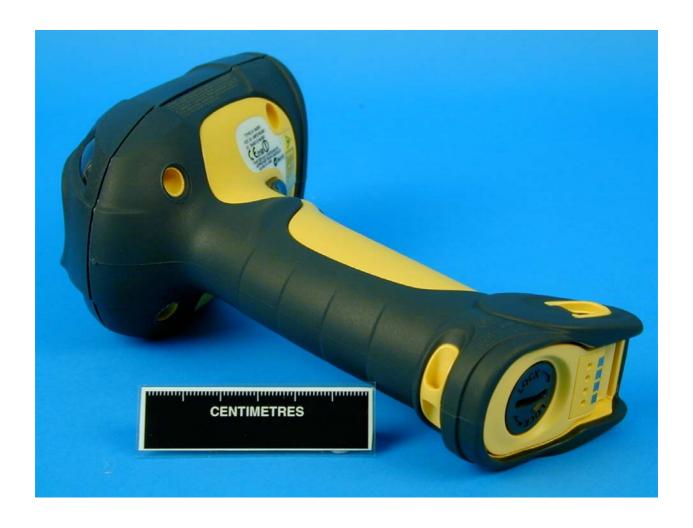

# SYMBOL TECHNOLOGIES INC LS3478 LASER SCANNER

## **PHOTOGRAPHS OF EQUIPMENT**

Right Hand Side View