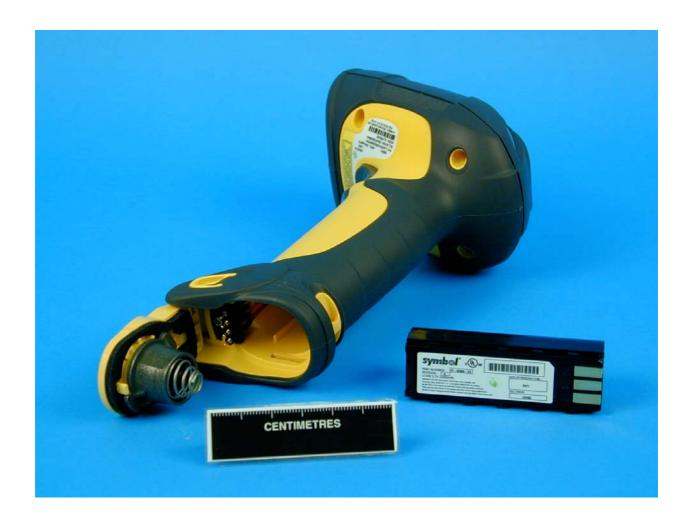

# SYMBOL TECHNOLOGIES INC LS3478 LASER SCANNER

## **PHOTOGRAPHS OF EQUIPMENT**

Bottom with Battery removed View