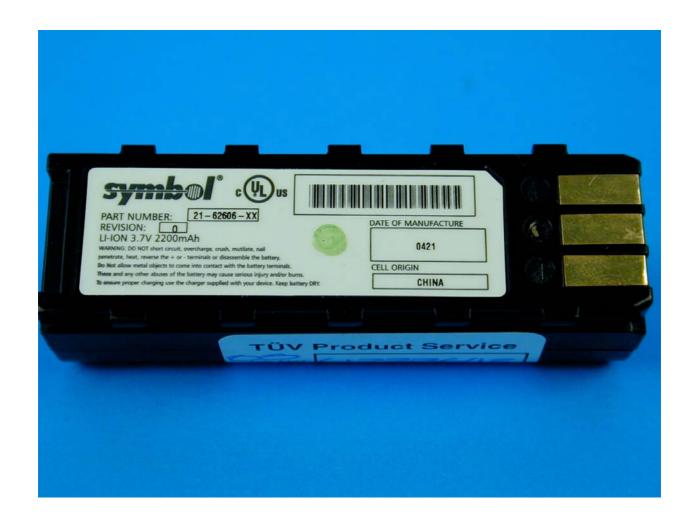

## SYMBOL TECHNOLOGIES INC LS3478 LASER SCANNER

#### **PHOTOGRAPHS OF EQUIPMENT**

**Battery View** 