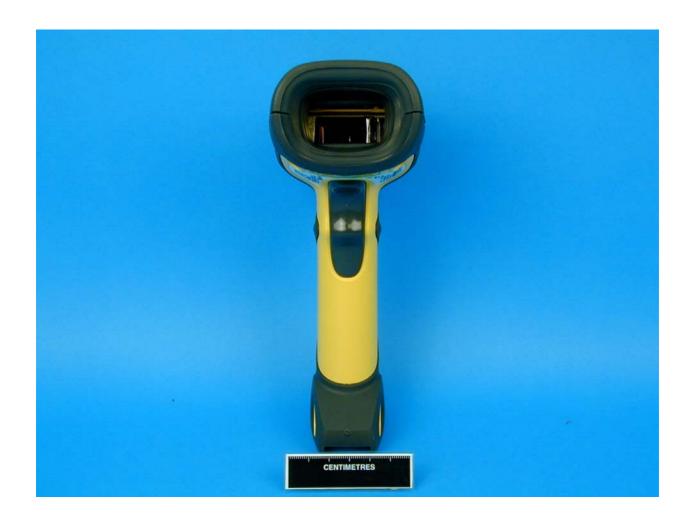

# SYMBOL TECHNOLOGIES INC LS3478 LASER SCANNER

## **PHOTOGRAPHS OF EQUIPMENT**

Front View