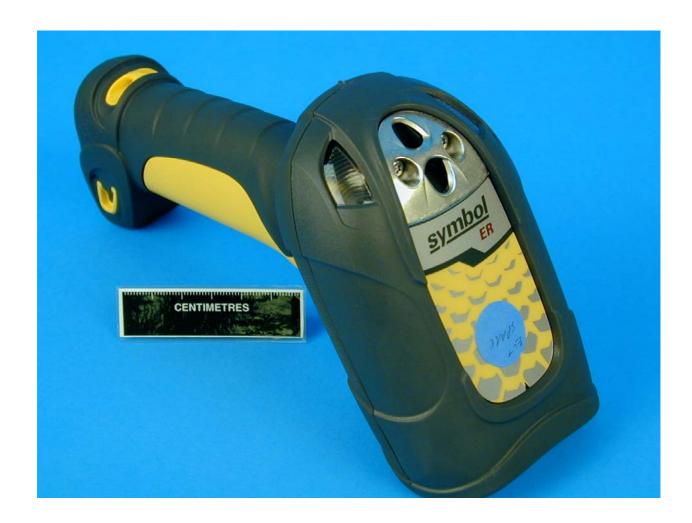

# SYMBOL TECHNOLOGIES INC LS3478 LASER SCANNER

## **PHOTOGRAPHS OF EQUIPMENT**

Left Hand Side View