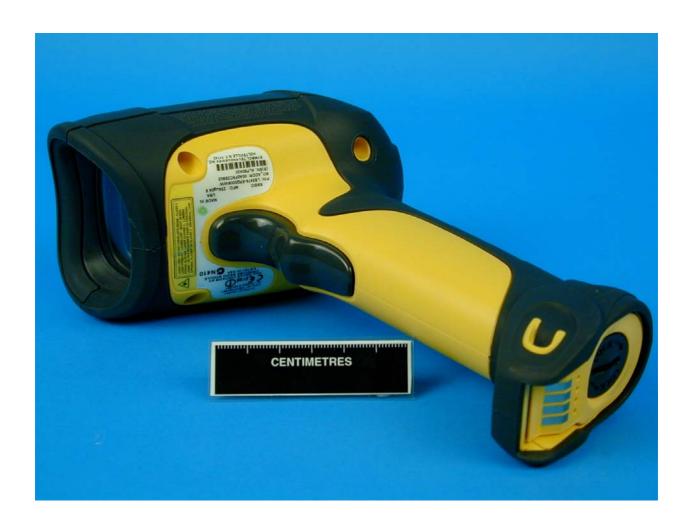

# SYMBOL TECHNOLOGIES INC LS3478 LASER SCANNER

## **PHOTOGRAPHS OF EQUIPMENT**

Front View