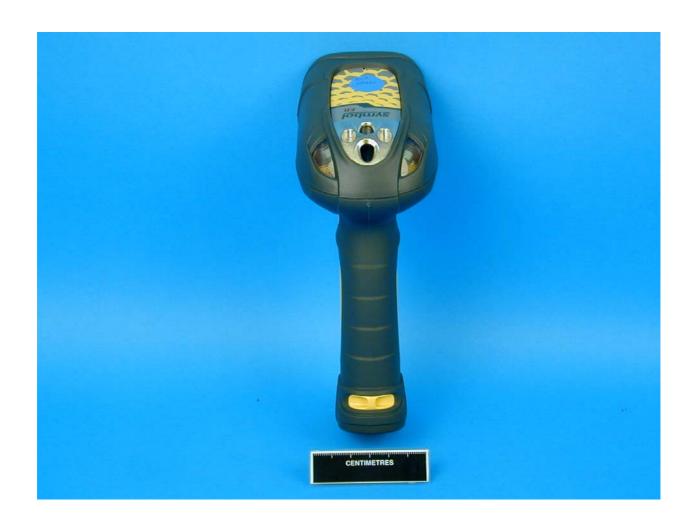

# SYMBOL TECHNOLOGIES INC LS3478 LASER SCANNER

## **PHOTOGRAPHS OF EQUIPMENT**

Top View