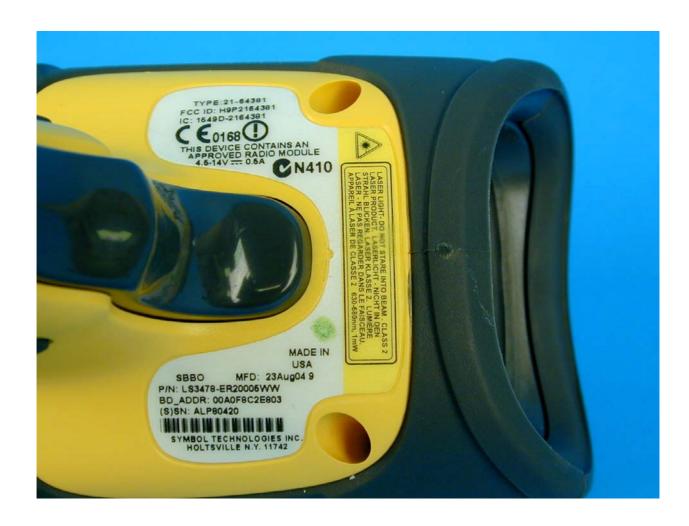

## SYMBOL TECHNOLOGIES INC LS3478 LASER SCANNER

#### **PHOTOGRAPHS OF EQUIPMENT**

**Label View**