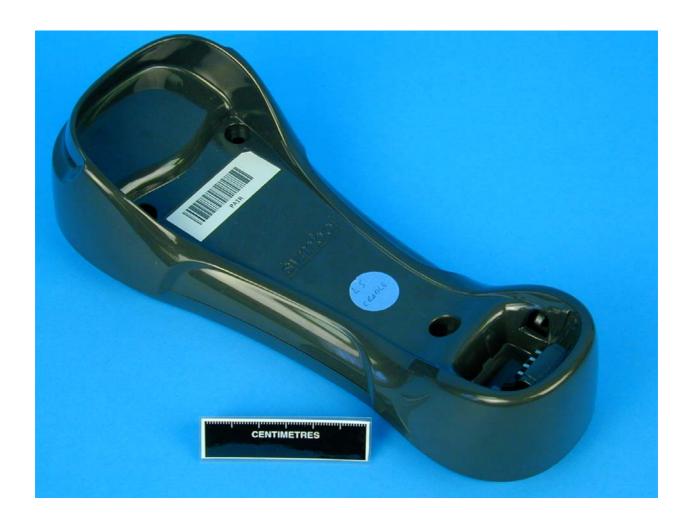

### **PHOTOGRAPHS OF EQUIPMENT**

Right Hand Side View

# SYMBOL TECHNOLOGIES INC STB3478 NGIS CRADLE