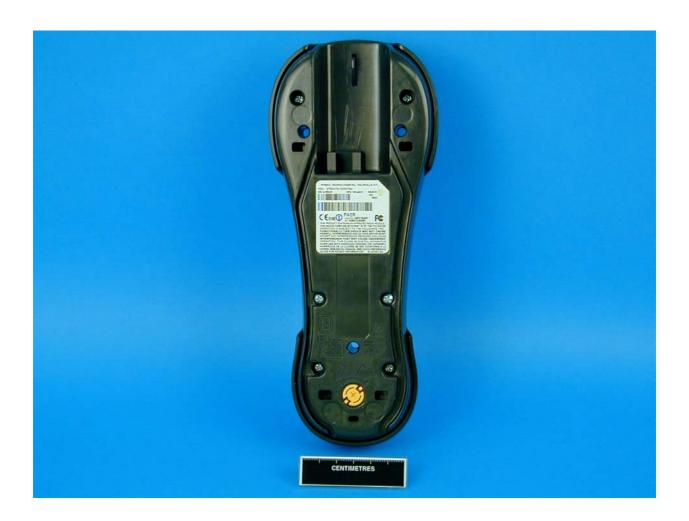

### **PHOTOGRAPHS OF EQUIPMENT**

Rear View

# SYMBOL TECHNOLOGIES INC STB3478 NGIS CRADLE