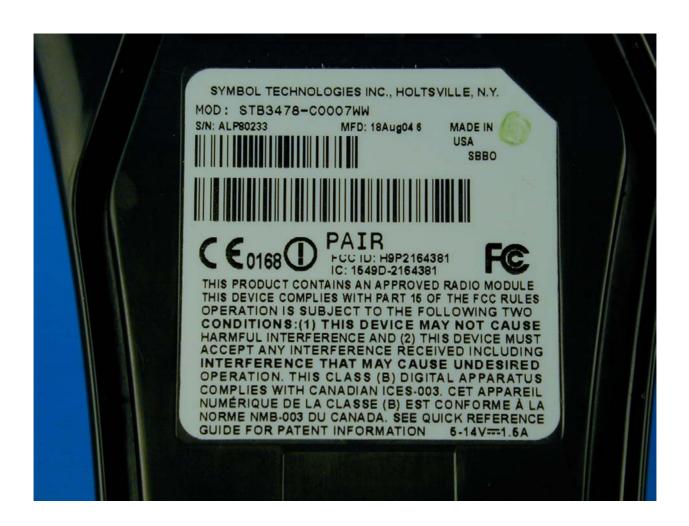

### **PHOTOGRAPHS OF EQUIPMENT**



Front View

# SYMBOL TECHNOLOGIES INC STB3478 NGIS CRADLE



### **PHOTOGRAPHS OF EQUIPMENT**



Rear View

# SYMBOL TECHNOLOGIES INC STB3478 NGIS CRADLE



### **PHOTOGRAPHS OF EQUIPMENT**



Left Hand SideView

# SYMBOL TECHNOLOGIES INC STB3478 NGIS CRADLE



### **PHOTOGRAPHS OF EQUIPMENT**



Right Hand Side View

# SYMBOL TECHNOLOGIES INC STB3478 NGIS CRADLE



### **PHOTOGRAPHS OF EQUIPMENT**



PSU Top View

# SYMBOL TECHNOLOGIES INC STB3478 NGIS CRADLE



### PHOTOGRAPHS OF EQUIPMENT



**PSU Bottom View** 

# SYMBOL TECHNOLOGIES INC STB3478 NGIS CRADLE



### PHOTOGRAPHS OF EQUIPMENT



RS232 Cable View

#### SYMBOL TECHNOLOGIES INC STB3478 NGIS CRADLE



#### PHOTOGRAPHS OF EQUIPMENT



Label View