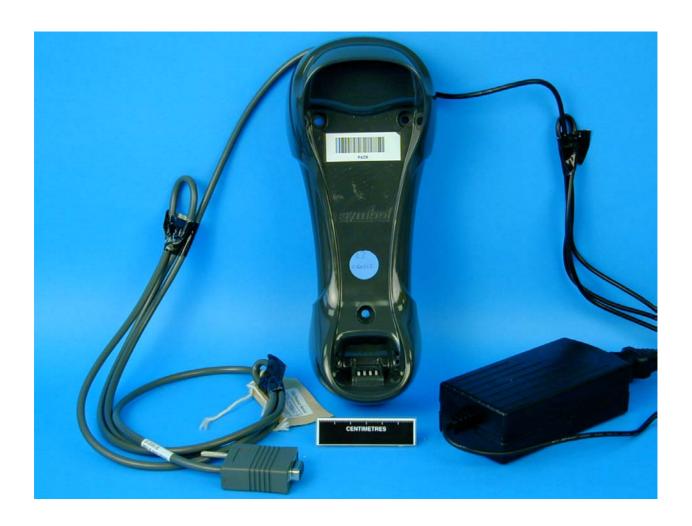

### **PHOTOGRAPHS OF EQUIPMENT**

Front View

# SYMBOL TECHNOLOGIES INC STB3478 NGIS CRADLE