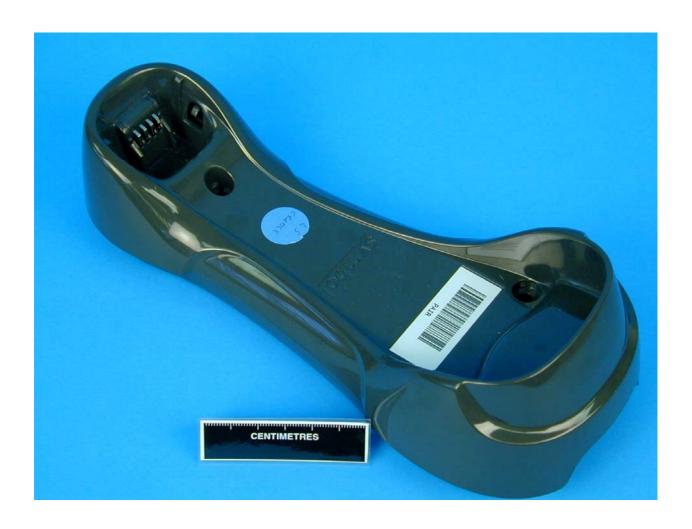

### **PHOTOGRAPHS OF EQUIPMENT**

Left Hand SideView

# SYMBOL TECHNOLOGIES INC STB3478 NGIS CRADLE