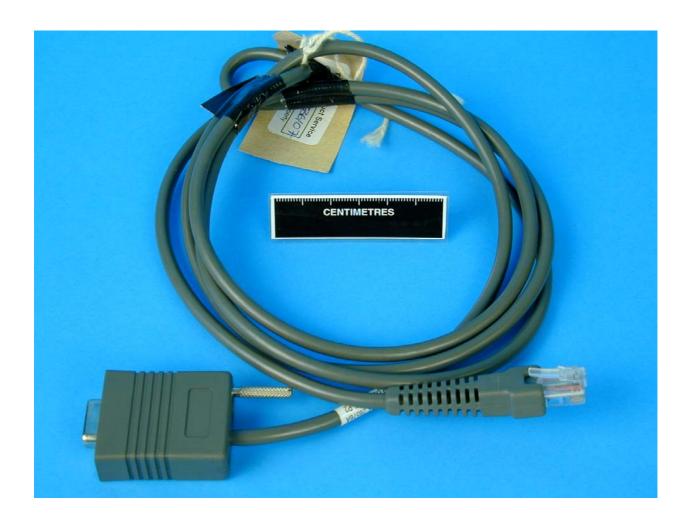

### PHOTOGRAPHS OF EQUIPMENT

RS232 Cable View

#### SYMBOL TECHNOLOGIES INC STB3478 NGIS CRADLE