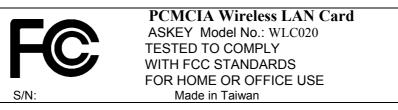

FCC ID.: H8NWLC020

## **FCC ID Label Sample**

| PCMCIA Wireless LAN Card                                                         |        |
|----------------------------------------------------------------------------------|--------|
| Model No.: WLC020                                                                |        |
| FCC ID: H8NWLC020                                                                |        |
| This device complies with Part 15 of the FCC Rules.                              |        |
| Operation is subject to the following two conditions:                            |        |
| (1) this device may not cause harmful interference and                           |        |
| I this device must accept any interference received, including interference that | (2) ti |
| may cause undesired operation.                                                   |        |
| N: Made in Taiwan                                                                | S/N:   |
|                                                                                  |        |