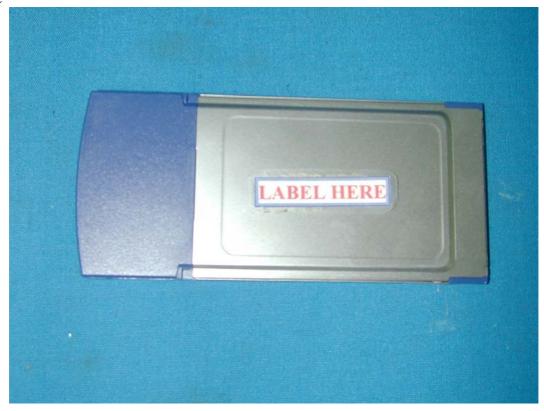

## LabelLoc

The FCC ID and DoC Label will be placed on the equipment as shown in the photograph below.