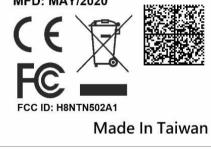

Made In Taiwan

Model (型號): TN502A1 TurboFon E4 (強固型手持裝置) Rating (輸入): 5V=3.0A/9V=2.0A Serial No.: G242T000001 IMEI1: 352938060000010 IMEI2: 352938060000028

(CCXXxxYYyyyZzW MFD: JUN/2020 減少電磁波影響 請妥適使用

**TURBONET** 