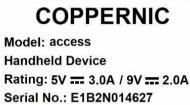

## Label sample

IMEI1: 355086110004611 IMEI2: 355086110004629 MFD: MAY/2020

Model: access(WOS) Handheld Device Rating: 5V == 3.0A /9V == 2.0A Serial No.: E1B2N014627 IMEI1: 355086110004611 IMEI2: 355086110004629 MFD: MAY/2020