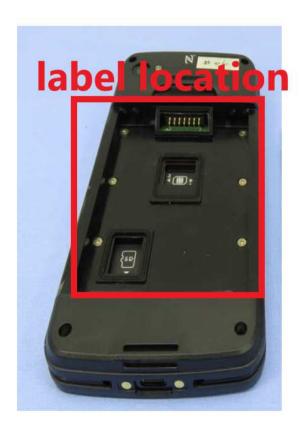

## Label sample



IMEI1: 355086110004611 IMEI2: 355086110004629 MFD: MAY/2020





Model: access(WOS) Handheld Device Rating: 5V == 3.0A /9V == 2.0A Serial No.: E1B2N014627 IMEI1: 355086110004611 IMEI2: 355086110004629 MFD: MAY/2020



Made In Taiwan



Model (型號): TN502A1 TurboFon E4 (強固型手持裝置) Rating (輸入): 5V=3.0A/9V=2.0A Serial No.: G242T000001 IMEI1: 352938060000010 IMEI2: 352938060000028

(CCXXxxYYyyyZzW MFD: JUN/2020 減少電磁波影響 請妥適使用



**TURBONET** 

Model (型號): TN502A1(WOS) TurboFon E4 (強固型手持裝置) Rating (輸入): 5V = 3.0A /9V = 2.0A Serial No.: G242T000001 IMEI1: 352938060000010 IMEI2: 352938060000028







Made In Taiwan(台灣製造)

## Label location