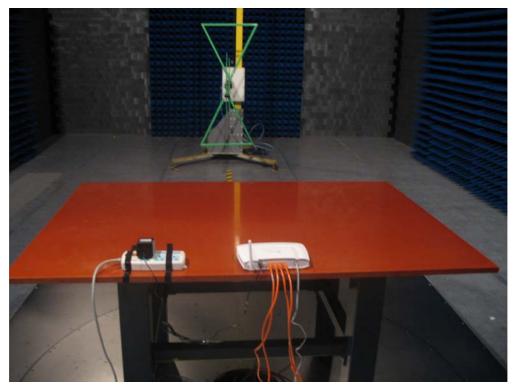

## **Test Photograph**

Test Mode: Mode1: Transmitter 802.11b

Description: Front View of Radiated Test for Under 1GHz

Test Mode: Mode1: Transmitter 802.11b

Description: Back View of Radiated Test for Under 1GHz