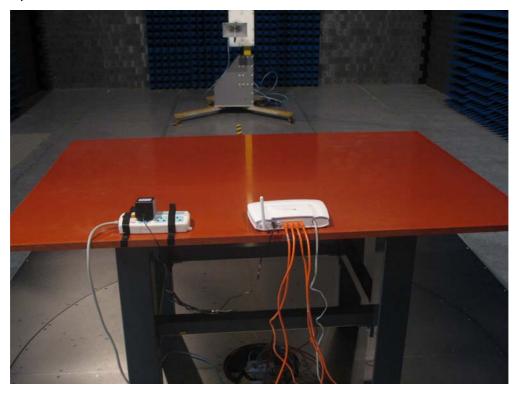

Test Mode: Mode1: Transmitter 802.11b

Description: Front View of Radiated Test for Above 1GHz

Test Mode: Mode1: Transmitter 802.11b

Description: Back View of Radiated Test for Above 1GHz

Test Mode: Mode2: Transmitter 802.11g

Description: Front View of Radiated Test for Under 1GHz

Test Mode: Mode2: Transmitter 802.11g

Description: Back View of Radiated Test for Under 1GHz

Test Mode: Mode2: Transmitter 802.11g

Description: Front View of Radiated Test for Above 1GHz