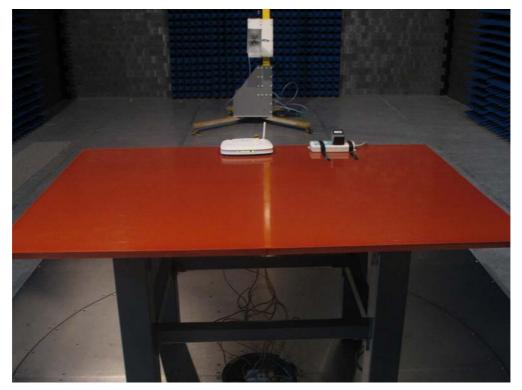

## **Test Photograph**

Test Mode: Mode1: Transmitter 802.11b

Description: Front View of Radiated Test for Under 1GHz

Test Mode: Mode1: Transmitter 802.11b

Description: Back View of Radiated Test for Under 1GHz