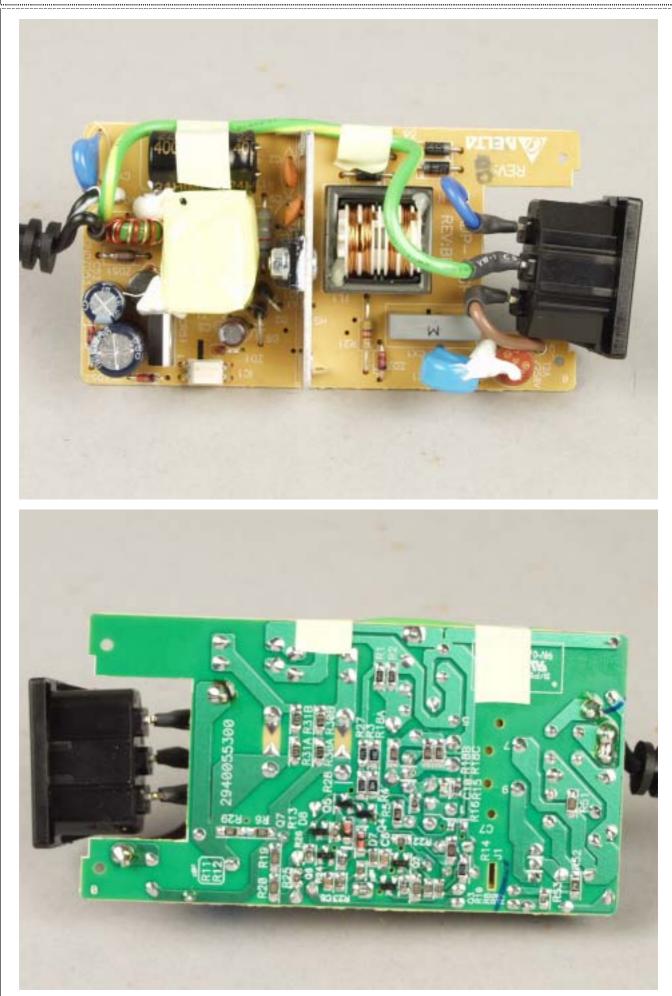

## Page : 4 of 8 Model : RTA300BW

| Company:<br>Product : | Askey Computer Corp.<br>Wireless ADSL Router                                                                    | Page :<br>Model : | 5 of 8<br>RTA300BW |
|-----------------------|-----------------------------------------------------------------------------------------------------------------|-------------------|--------------------|
|                       |                                                                                                                 |                   |                    |
|                       |                                                                                                                 |                   |                    |
|                       |                                                                                                                 |                   |                    |
|                       |                                                                                                                 |                   |                    |
|                       |                                                                                                                 |                   |                    |
|                       |                                                                                                                 |                   |                    |
|                       |                                                                                                                 |                   |                    |
|                       |                                                                                                                 |                   |                    |
| - 65                  |                                                                                                                 |                   |                    |
|                       |                                                                                                                 |                   |                    |
|                       |                                                                                                                 |                   |                    |
| Rig                   |                                                                                                                 |                   |                    |
|                       | The second se |                   |                    |
|                       | I                                                                                                               |                   |                    |
|                       |                                                                                                                 |                   |                    |
|                       |                                                                                                                 |                   |                    |
|                       |                                                                                                                 |                   |                    |
|                       |                                                                                                                 |                   |                    |
|                       |                                                                                                                 |                   |                    |
|                       |                                                                                                                 |                   |                    |
|                       |                                                                                                                 |                   |                    |
|                       |                                                                                                                 |                   |                    |
|                       |                                                                                                                 |                   |                    |
|                       |                                                                                                                 |                   |                    |