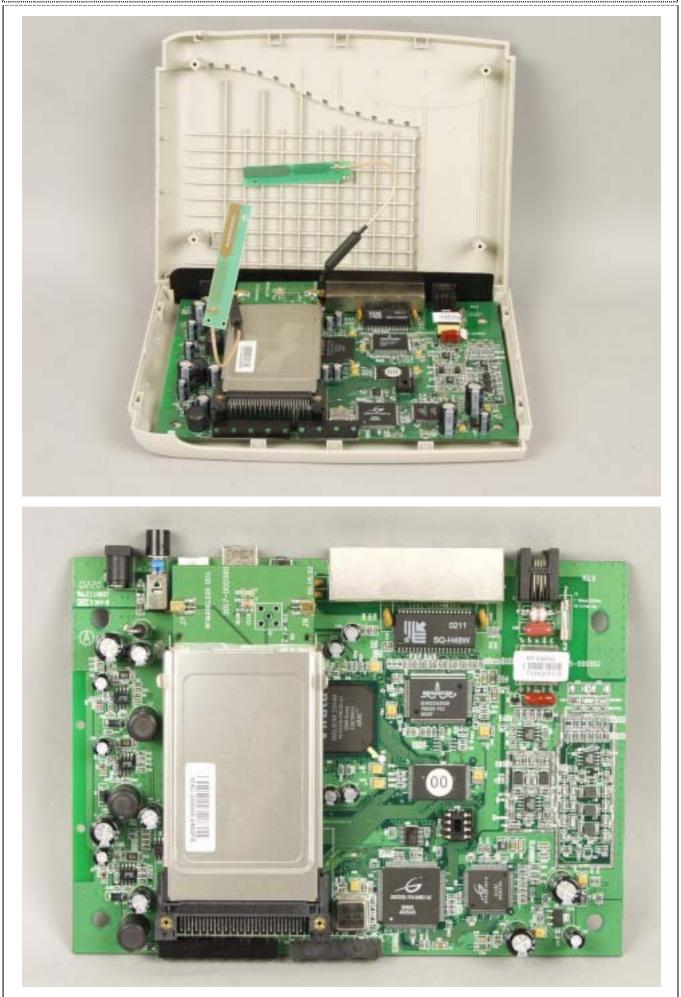

## Page : 3 of 8 Model : RTA300BW

Company: <u>Askey Computer Corp.</u> Product : <u>Wireless ADSL Router</u>