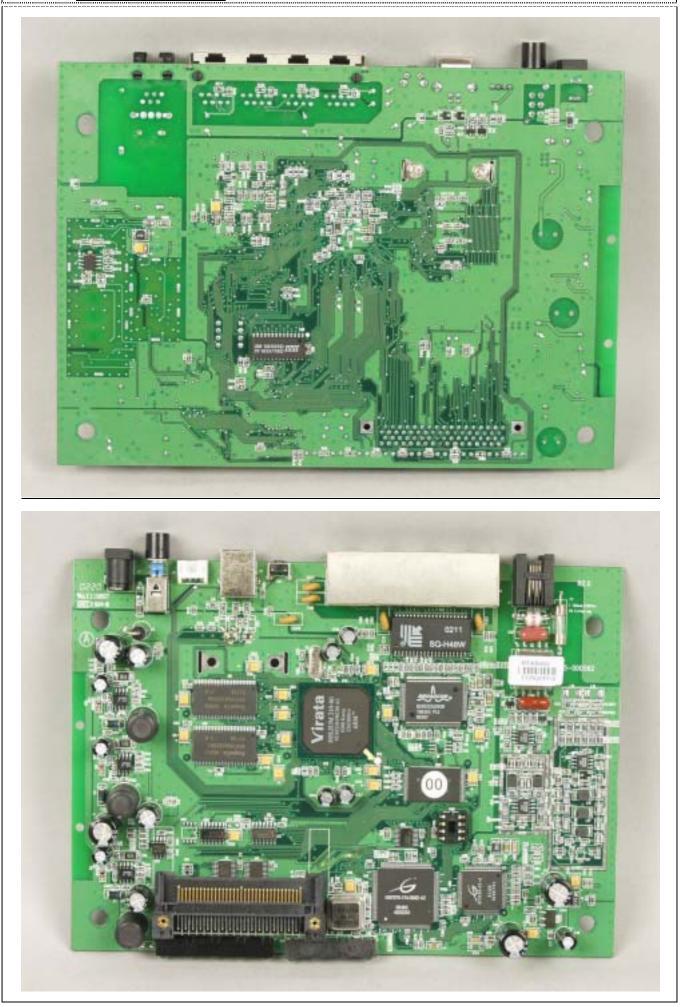

## Page : 4 of 8 Model : RTA300BW

| Company:<br>Product : | Askey Computer Corp.<br>Wireless ADSL Router                                                                    | Page :<br>Model : | 5 of 8<br>RTA300BW |
|-----------------------|-----------------------------------------------------------------------------------------------------------------|-------------------|--------------------|
|                       |                                                                                                                 |                   |                    |
|                       |                                                                                                                 |                   |                    |
|                       |                                                                                                                 |                   |                    |
|                       |                                                                                                                 |                   |                    |
|                       |                                                                                                                 |                   |                    |
|                       |                                                                                                                 |                   |                    |
|                       |                                                                                                                 |                   |                    |
|                       |                                                                                                                 |                   |                    |
| - 65                  |                                                                                                                 |                   |                    |
|                       |                                                                                                                 |                   |                    |
|                       |                                                                                                                 |                   |                    |
| Rig                   |                                                                                                                 |                   |                    |
|                       | The second se |                   |                    |
|                       | I                                                                                                               |                   |                    |
|                       |                                                                                                                 |                   |                    |
|                       |                                                                                                                 |                   |                    |
|                       |                                                                                                                 |                   |                    |
|                       |                                                                                                                 |                   |                    |
|                       |                                                                                                                 |                   |                    |
|                       |                                                                                                                 |                   |                    |
|                       |                                                                                                                 |                   |                    |
|                       |                                                                                                                 |                   |                    |
|                       |                                                                                                                 |                   |                    |
|                       |                                                                                                                 |                   |                    |