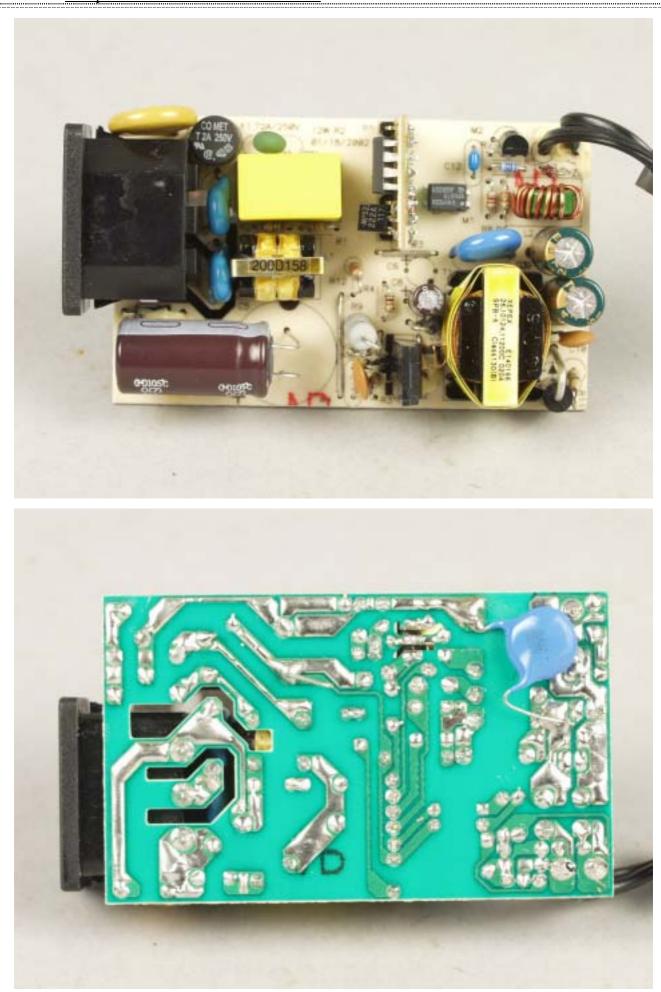

## Company : <u>DELTA ELECTRONICS, INC.</u> Product : <u>Adapter for the Wireless ADSL Router</u>