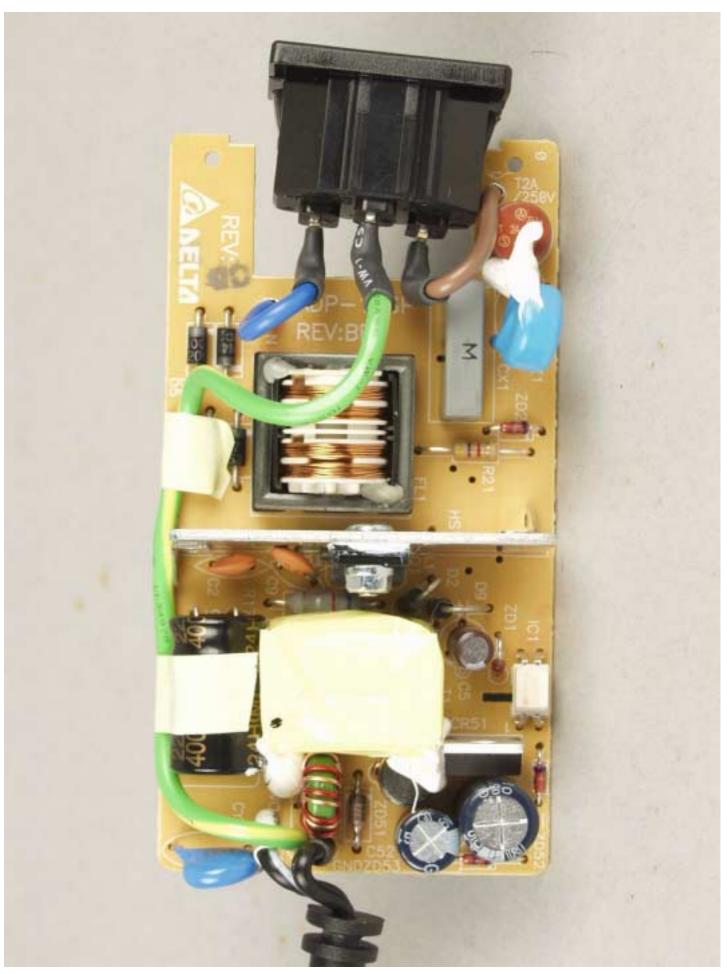

Company: <u>POTRANS</u> Product : <u>Adapter for the Wireless ADSL Router</u>

Page : 5 of 5 Model: UP01241120

Company: <u>DELTA</u>
Product : <u>Adapter for the Wireless ADSL Router</u> Page: 1 of 5 Model: ADP-12SB

Company: <u>DELTA</u>
Product : <u>Adapter for the Wireless ADSL Router</u>

Page : 2 of 5

Model: ADP-12SB

Company: <u>DELTA</u>
Product : <u>Adapter for the Wireless ADSL Router</u> Page: 3 of 5 Model: ADP-12SB