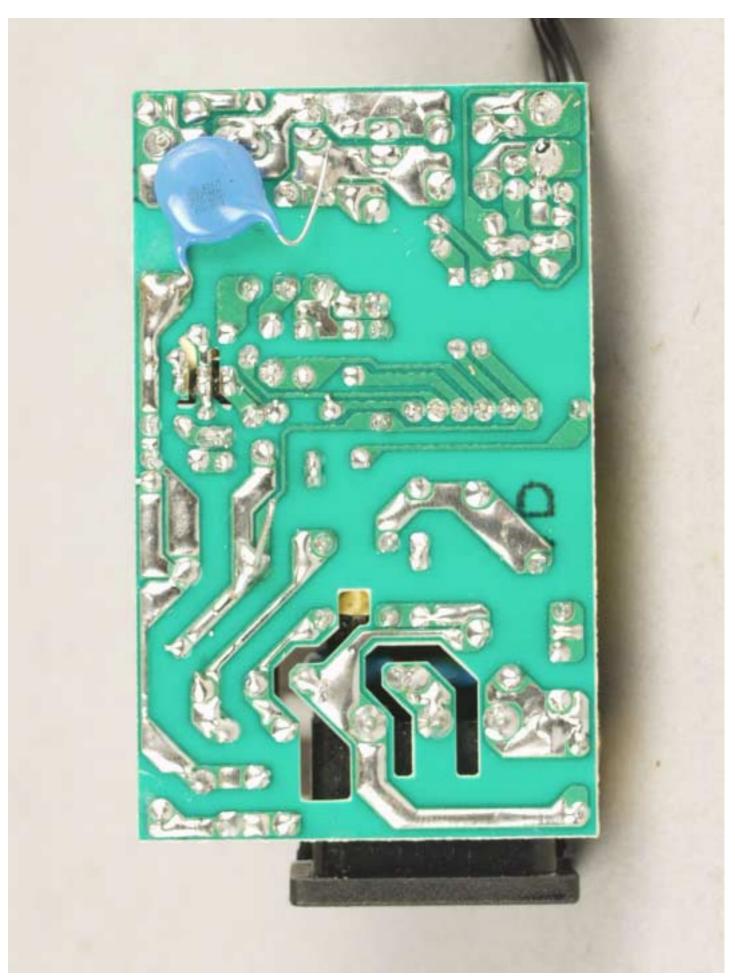

Company: <u>POTRANS</u> Product : <u>Adapter for the Wireless ADSL Router</u>

Page : 3 of 5 Model: UP01241120

Company: <u>POTRANS</u> Product : <u>Adapter for the Wireless ADSL Router</u> Page : 4 of 5 Model: UP01241120

Company: <u>POTRANS</u> Product : <u>Adapter for the Wireless ADSL Router</u>

Page : 5 of 5 Model: UP01241120

Company: <u>DELTA</u>
Product : <u>Adapter for the Wireless ADSL Router</u> Page: 1 of 5 Model: ADP-12SB