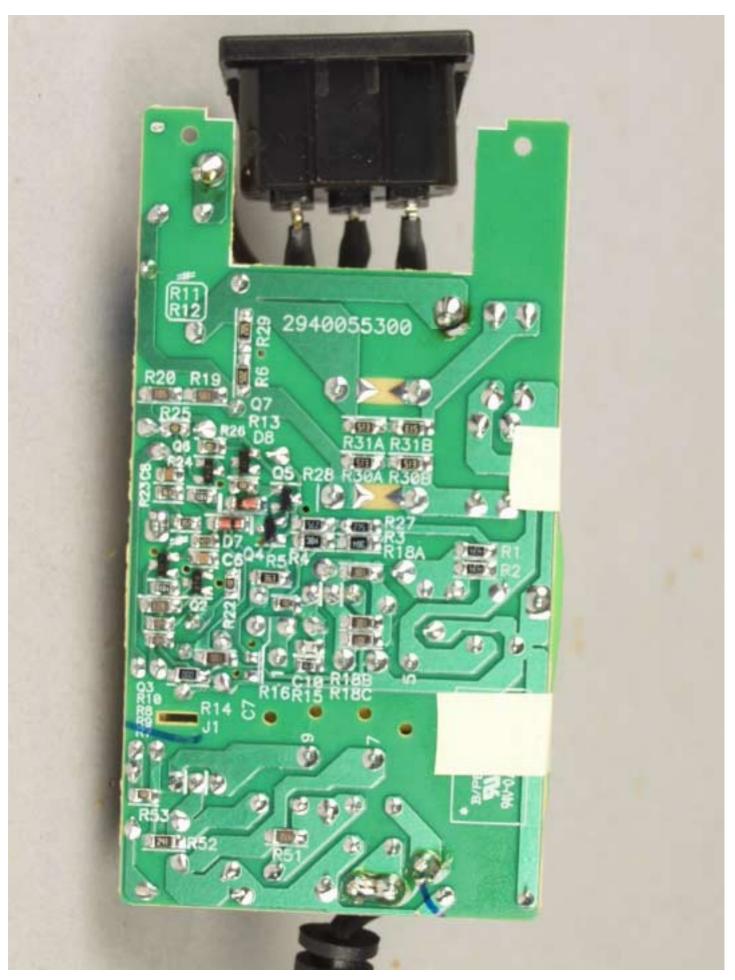

Company: <u>POTRANS</u> Product : <u>Adapter for the Wireless ADSL Router</u>

Page : 5 of 5 Model: UP01241120

Company: <u>DELTA</u>
Product : <u>Adapter for the Wireless ADSL Router</u> Page: 1 of 5 Model: ADP-12SB

Company: <u>DELTA</u>
Product : <u>Adapter for the Wireless ADSL Router</u>

Page : 2 of 5

Model: ADP-12SB

Company: <u>DELTA</u>
Product : <u>Adapter for the Wireless ADSL Router</u> Page: 3 of 5 Model: ADP-12SB