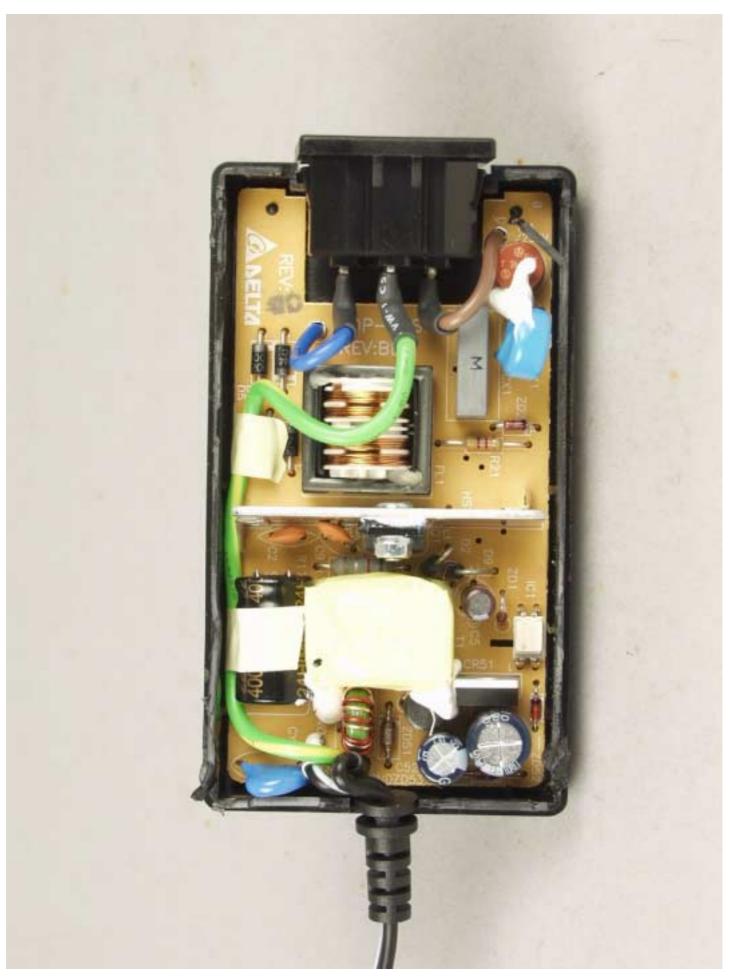

Company: <u>DELTA</u>
Product : <u>Adapter for the Wireless ADSL Router</u> Page: 4 of 5 Model: ADP-12SB

Company: <u>DELTA</u>
Product : <u>Adapter for the Wireless ADSL Router</u> Page: 5 of 5 Model: ADP-12SB