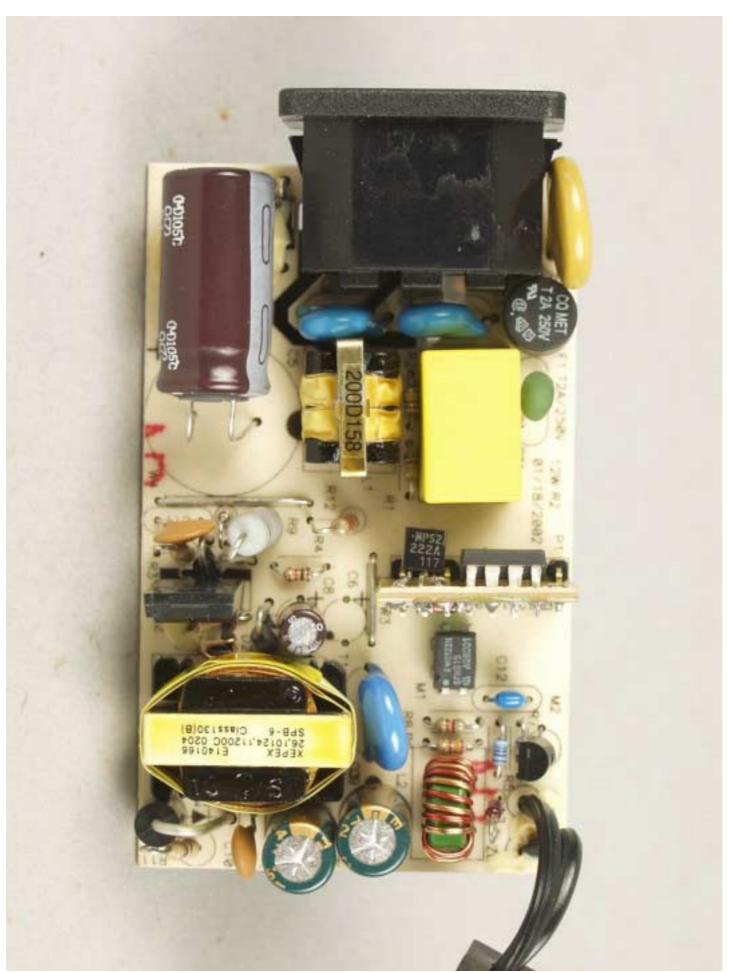

Company: <u>POTRANS</u> Product : <u>Adapter for the Wireless ADSL Router</u>

Page : 3 of 5 Model: UP01241120

Company: <u>POTRANS</u> Product : <u>Adapter for the Wireless ADSL Router</u> Page : 4 of 5 Model: UP01241120