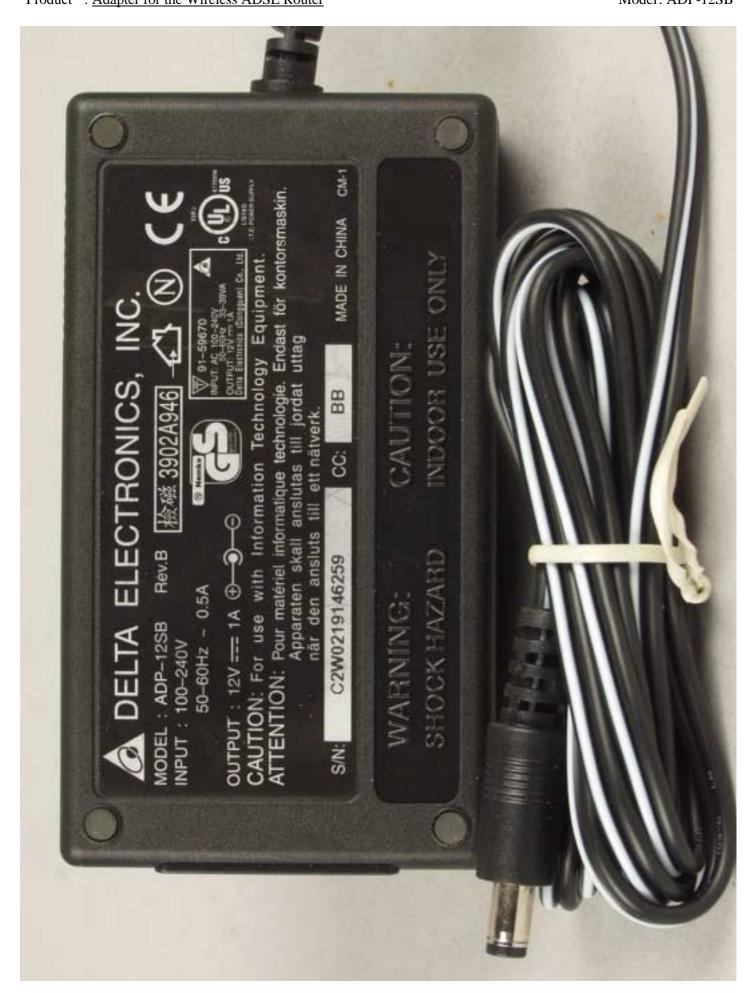

Company: <u>DELTA</u>
Product : <u>Adapter for the Wireless ADSL Router</u>

Page : 2 of 5

Model: ADP-12SB

Company: <u>DELTA</u>
Product : <u>Adapter for the Wireless ADSL Router</u> Page: 3 of 5 Model: ADP-12SB

Company: <u>DELTA</u>
Product : <u>Adapter for the Wireless ADSL Router</u> Page: 4 of 5 Model: ADP-12SB

Company: <u>DELTA</u>
Product : <u>Adapter for the Wireless ADSL Router</u> Page: 5 of 5 Model: ADP-12SB