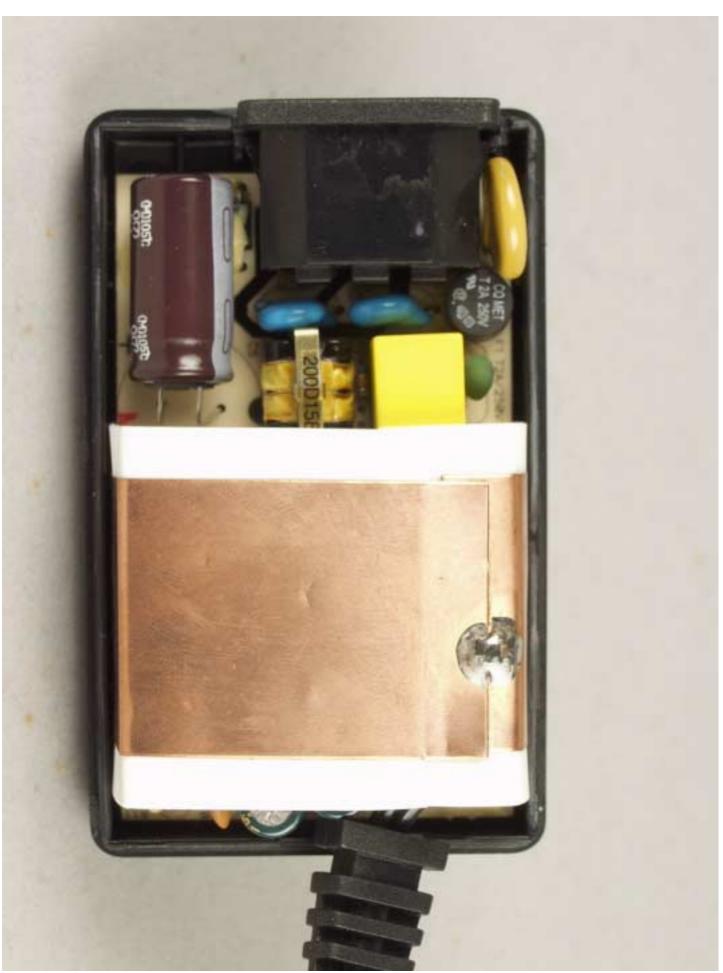

Company: <u>POTRANS</u> Product : <u>Adapter for the Wireless ADSL Router</u>

Page : 3 of 5 Model: UP01241120

Company: <u>POTRANS</u> Product : <u>Adapter for the Wireless ADSL Router</u> Page : 4 of 5 Model: UP01241120