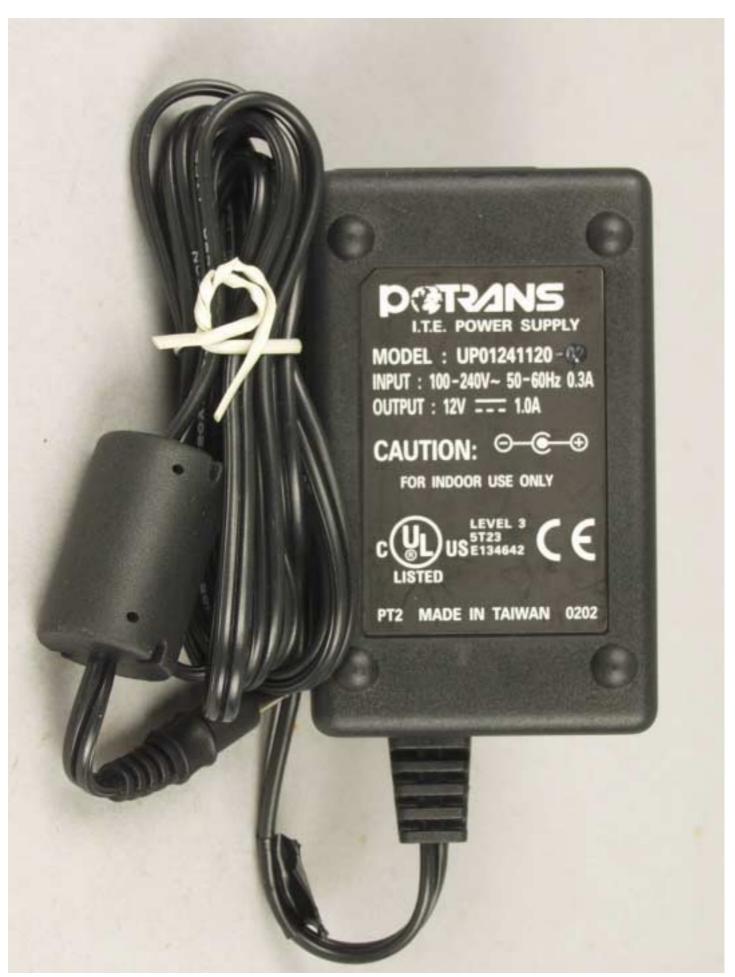

Company: <u>POTRANS</u> Product : <u>Adapter for the Wireless ADSL Router</u> Page : 1 of 5 Model: UP01241120

Company: POTRANS Page : 2 of 5

Product: Adapter for the Wireless ADSL Router Model: UP01241120