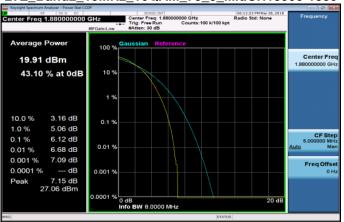

### LTE\_Band2\_15MHz\_16QAM\_75\_0\_LowCH18675-1857.5



## LTE\_Band2\_20MHz\_16QAM\_100\_0\_LowCH18700-1860



#### LTE Band2 15MHz 16QAM 75 0 MidCH18900-1880



### LTE Band2 20MHz\_16QAM\_100\_0\_MidCH18900-1880



# LTE\_Band2\_15MHz\_16QAM\_75\_0\_HighCH19125-1902.



### LTE\_Band2\_20MHz\_16QAM\_100\_0\_HighCH19100-1900



Unless otherwise stated the results shown in this test report refer only to the sample(s) tested and such sample(s) are retained for 90 days only. 除非另有說明,此報告結果僅對測試之樣品負責,同時此樣品僅保留90天。本報告未經本公司書面許可,不可部份複製。

This document is issued by the Company subject to its General Conditions of Service printed overleaf, available on request or accessible at <a href="https://www.sgs.com/terms">www.sgs.com/terms</a> and conditions.htm</a> and, for electronic format documents, subject to Terms and Conditions for Electronic Documents at <a href="https://www.sgs.com/terms">www.sgs.com/terms</a> e-document.htm. Attention is drawn to the limitat