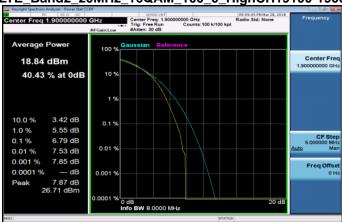

### LTE\_Band2\_20MHz\_16QAM\_100\_0\_HighCH19100-1900

Unless otherwise stated the results shown in this test report refer only to the sample(s) tested and such sample(s) are retained for 90 days only. 除非另有說明,此報告結果僅對測試之樣品負責,同時此樣品僅保留90天。本報告未經本公司書面許可,不可部份複製。