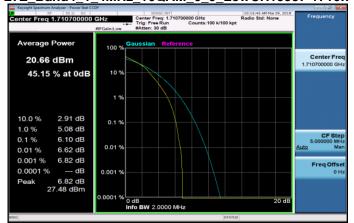

### LTE\_Band4\_1\_4MHz\_16QAM\_6\_0\_LowCH19957-1710.7

## LTE\_Band4\_3MHz\_16QAM\_15\_0\_LowCH19965-1711.5