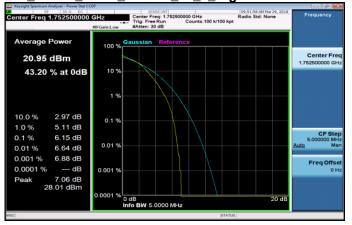

### LTE\_Band4\_10MHz\_16QAM\_50\_0\_HighCH20350-1750

Unless otherwise stated the results shown in this test report refer only to the sample(s) tested and such sample(s) are retained for 90 days only. 除非另有說明,此報告結果僅對測試之樣品負責,同時此樣品僅保留90天。本報告未經本公司書面許可,不可部份複製。