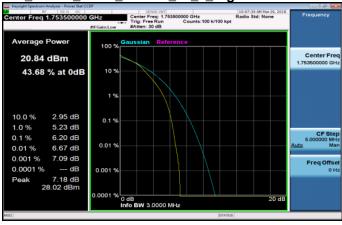

### LTE\_Band4\_3MHz\_16QAM\_15\_0\_HighCH20385-1753.5

Unless otherwise stated the results shown in this test report refer only to the sample(s) tested and such sample(s) are retained for 90 days only. 除非另有說明,此報告結果僅對測試之樣品負責,同時此樣品僅保留90天。本報告未經本公司書面許可,不可部份複製。