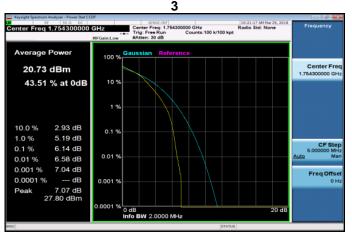

### LTE\_Band4\_3MHz\_16QAM\_15\_0\_HighCH20385-1753.5

Unless otherwise stated the results shown in this test report refer only to the sample(s) tested and such sample(s) are retained for 90 days only. 除非另有說明,此報告結果僅對測試之樣品負責,同時此樣品僅保留90天。本報告未經本公司書面許可,不可部份複製。