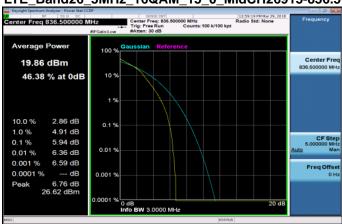

### LTE\_Band5\_3MHz\_16QAM\_15\_0\_HighCH20635-847.5

Unless otherwise stated the results shown in this test report refer only to the sample(s) tested and such sample(s) are retained for 90 days only. 除非另有說明,此報告結果僅對測試之樣品負責,同時此樣品僅保留90天。本報告未經本公司書面許可,不可部份複製。