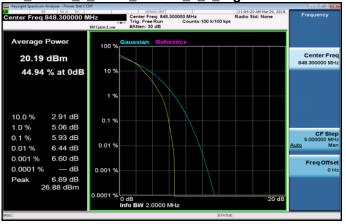

### LTE\_Band5\_3MHz\_16QAM\_15\_0\_HighCH20635-847.5

Unless otherwise stated the results shown in this test report refer only to the sample(s) tested and such sample(s) are retained for 90 days only. 除非另有說明,此報告結果僅對測試之樣品負責,同時此樣品僅保留90天。本報告未經本公司書面許可,不可部份複製。