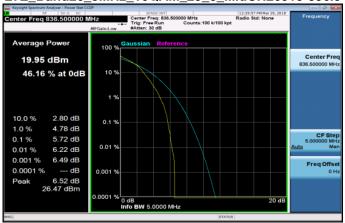

### LTE\_Band5\_1\_4MHz\_16QAM\_6\_0\_MidCH20525-836.5

### LTE\_Band5\_3MHz\_16QAM\_15\_0\_MidCH20525-836.5