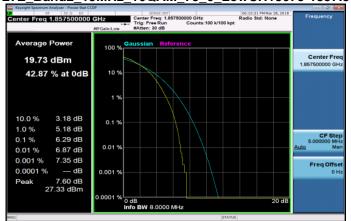

### LTE\_Band2\_15MHz\_16QAM\_75\_0\_LowCH18675-1857.5



## LTE\_Band2\_20MHz\_16QAM\_100\_0\_LowCH18700-1860



#### LTE Band2 15MHz 16QAM 75 0 MidCH18900-1880



### LTE Band2 20MHz\_16QAM\_100\_0\_MidCH18900-1880



# LTE\_Band2\_15MHz\_16QAM\_75\_0\_HighCH19125-1902.



### LTE\_Band2\_20MHz\_16QAM\_100\_0\_HighCH19100-1900



Unless otherwise stated the results shown in this test report refer only to the sample(s) tested and such sample(s) are retained for 90 days only. 除非另有說明,此報告結果僅對測試之樣品負責,同時此樣品僅保留90天。本報告未經本公司書面許可,不可部份複製。

This document is issued by the Company subject to its General Conditions of Service printed overleaf, available on request or accessible at <a href="https://www.sgs.com/terms">www.sgs.com/terms</a> and conditions.htm</a> and, for electronic format documents, subject to Terms and Conditions for Electronic Documents at