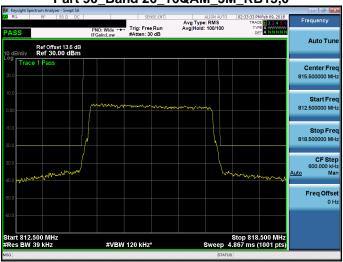

Report No.: ER/2018/30075 Page 141 of 283

Part 90\_Band 26\_16QAM\_3M\_RB1,0

# Part 90 Band 26 16QAM 3M RB1,14