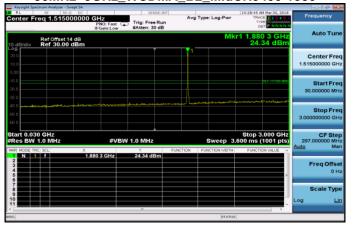

# **Out of Band Emission** 30MHz~3GHz\_WCDMA\_B2\_LowCH9262-1852.4

## 30MHz~3GHz\_WCDMA\_B2\_HighCH9538-1907.6

#### 30MHz~3GHz\_WCDMA\_B2\_MidCH9400-1880