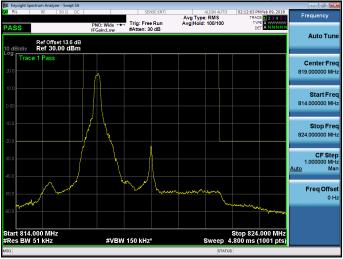

#### Part 90\_Band 26\_QPSK\_3M\_RB1,0

# Part 90\_Band 26\_QPSK\_3M\_RB1,14

# Part 90\_Band 26\_QPSK\_3M\_RB15,0

Unless otherwise stated the results shown in this test report refer only to the sample(s) tested and such sample(s) are retained for 90 days only. 除非另有說明,此報告結果僅對測試之樣品負責,同時此樣品僅保留90天。本報告未經本公司書面許可,不可部份複製。