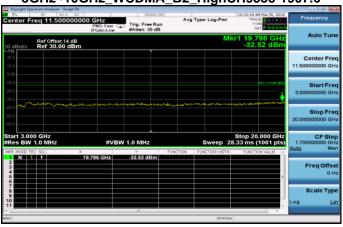

#### 3GHz~10GHz\_WCDMA\_B2\_MidCH9400-1880

## 3GHz~10GHz WCDMA B2 LowCH9262-1852.4

## 3GHz~10GHz\_WCDMA\_B2\_HighCH9538-1907.6

Unless otherwise stated the results shown in this test report refer only to the sample(s) tested and such sample(s) are retained for 90 days only.

除非另有說明,此報告結果僅對測試之樣品負責,同時此樣品僅保留90天。本報告未經本公司書面許可,不可部份複製。