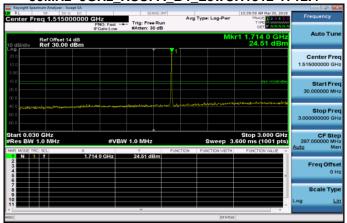

#### Part 90\_Band 26\_QPSK\_3M\_RB1,0

# Part 90\_Band 26\_QPSK\_3M\_RB1,14

# Part 90\_Band 26\_QPSK\_3M\_RB15,0

Unless otherwise stated the results shown in this test report refer only to the sample(s) tested and such sample(s) are retained for 90 days only. 除非另有說明,此報告結果僅對測試之樣品負責,同時此樣品僅保留90天。本報告未經本公司書面許可,不可部份複製。