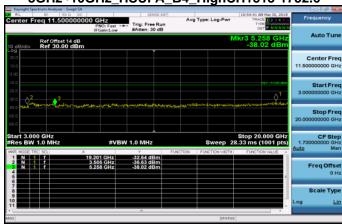

#### 30MHz~3GHz\_WCDMA\_B4\_HighCH1513-1752.6

# 30MHz~3GHz\_WCDMA\_B4\_MidCH1413-1732.6