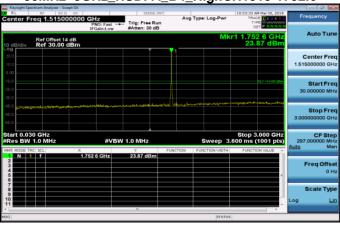

## Part 90\_Band 26\_QPSK\_3M\_RB1,0

#### Part 90 Band 26 QPSK 3M RB1,14

## Part 90\_Band 26\_QPSK\_3M\_RB15,0