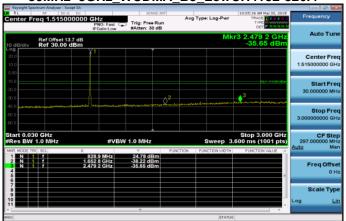

## 30MHz~3GHz\_WCDMA\_B4\_LowCH1312-1712.4

### 3GHz~10GHz\_WCDMA\_B4\_LowCH1312-1712.4