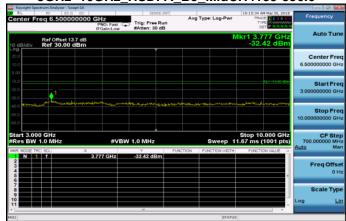

## 3GHz~10GHz\_WCDMA\_B2\_HighCH9538-1907.6

Unless otherwise stated the results shown in this test report refer only to the sample(s) tested and such sample(s) are retained for 90 days only.

除非另有說明,此報告結果僅對測試之樣品負責,同時此樣品僅保留90天。本報告未經本公司書面許可,不可部份複製。