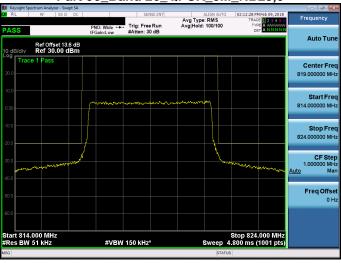

#### Part 90\_Band 26\_16QAM\_3M\_RB1,0

# Part 90 Band 26 16QAM 3M RB1,14

Part 90 Band 26 16QAM 3M RB15,0

Unless otherwise stated the results shown in this test report refer only to the sample(s) tested and such sample(s) are retained for 90 days only. 除非另有說明,此報告結果僅對測試之樣品負責,同時此樣品僅保留90天。本報告未經本公司書面許可,不可部份複製。