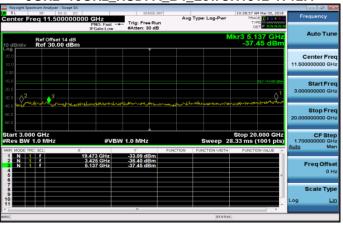

# **Out of Band Emission** 30MHz~3GHz\_WCDMA\_B2\_LowCH9262-1852.4

#### 3GHz~10GHz\_WCDMA\_B2\_MidCH9400-1880

## 3GHz~10GHz WCDMA B2 LowCH9262-1852.4

## 30MHz~3GHz\_WCDMA\_B2\_HighCH9538-1907.6

#### 30MHz~3GHz\_WCDMA\_B2\_MidCH9400-1880

## 3GHz~10GHz\_WCDMA\_B2\_HighCH9538-1907.6

Unless otherwise stated the results shown in this test report refer only to the sample(s) tested and such sample(s) are retained for 90 days only.

除非另有說明,此報告結果僅對測試之樣品負責,同時此樣品僅保留90天。本報告未經本公司書面許可,不可部份複製。