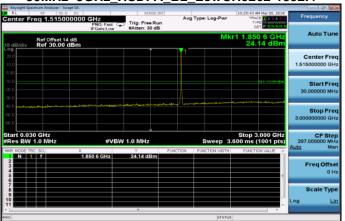

# **Out of Band Emission** 30MHz~3GHz\_WCDMA\_B2\_LowCH9262-1852.4

## 30MHz~3GHz\_WCDMA\_B2\_HighCH9538-1907.6

#### 30MHz~3GHz\_WCDMA\_B2\_MidCH9400-1880