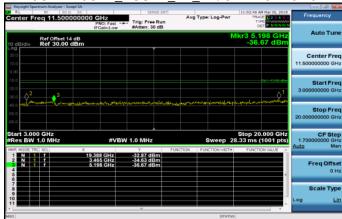

## Part 90\_Band 26\_QPSK\_3M\_RB1,0

# Part 90 Band 26 QPSK 3M RB1,14

Part 90 Band 26 QPSK 3M RB15,0