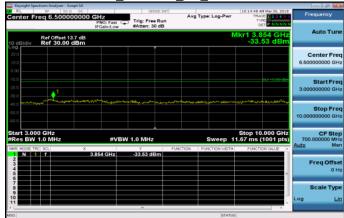

## 3GHz~10GHz\_WCDMA\_B4\_MidCH1413-1732.6

## 3GHz~10GHz\_WCDMA\_B4\_HighCH1513-1752.6

Unless otherwise stated the results shown in this test report refer only to the sample(s) tested and such sample(s) are retained for 90 days only.

除非另有說明,此報告結果僅對測試之樣品負責,同時此樣品僅保留90天。本報告未經本公司書面許可,不可部份複製。