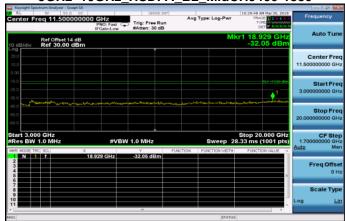

#### 3GHz~10GHz\_WCDMA\_B2\_MidCH9400-1880

## 3GHz~10GHz WCDMA B2 LowCH9262-1852.4

## 3GHz~10GHz\_WCDMA\_B2\_HighCH9538-1907.6

Unless otherwise stated the results shown in this test report refer only to the sample(s) tested and such sample(s) are retained for 90 days only.

除非另有說明,此報告結果僅對測試之樣品負責,同時此樣品僅保留90天。本報告未經本公司書面許可,不可部份複製。