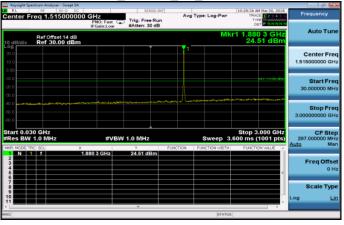

## Part 90\_Band 26\_QPSK\_3M\_RB1,0

#### Part 90 Band 26 QPSK 3M RB1,14

## Part 90\_Band 26\_QPSK\_3M\_RB15,0

#### Part 90\_Band 26\_QPSK\_3M\_RB1,0

# Part 90\_Band 26\_QPSK\_3M\_RB1,14

# Part 90\_Band 26\_QPSK\_3M\_RB15,0

Unless otherwise stated the results shown in this test report refer only to the sample(s) tested and such sample(s) are retained for 90 days only. 除非另有說明,此報告結果僅對測試之樣品負責,同時此樣品僅保留90天。本報告未經本公司書面許可,不可部份複製。