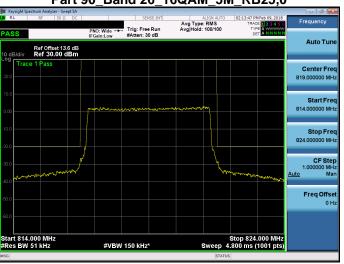

## Part 90\_Band 26\_QPSK\_3M\_RB15,0

# Part 90\_Band 26\_QPSK\_3M\_RB15,0

Unless otherwise stated the results shown in this test report refer only to the sample(s) tested and such sample(s) are retained for 90 days only. 除非另有說明,此報告結果僅對測試之樣品負責,同時此樣品僅保留90天。本報告未經本公司書面許可,不可部份複製。