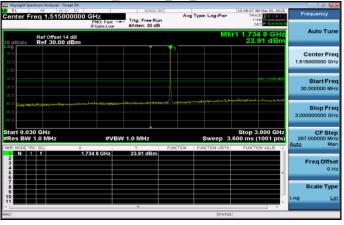

## Part 90\_Band 26\_QPSK\_3M\_RB1,0

# Part 90 Band 26 QPSK 3M RB1,14

Part 90 Band 26 QPSK 3M RB15,0