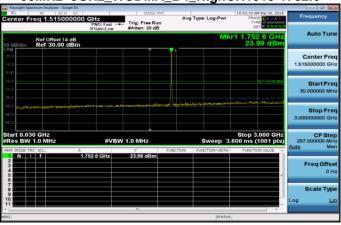

## Part 90\_Band 26\_QPSK\_3M\_RB1,0

#### Part 90 Band 26 QPSK 3M RB1,14

## Part 90\_Band 26\_QPSK\_3M\_RB15,0

#### Part 90\_Band 26\_QPSK\_3M\_RB1,0

# Part 90\_Band 26\_QPSK\_3M\_RB1,14

# Part 90\_Band 26\_QPSK\_3M\_RB15,0

Unless otherwise stated the results shown in this test report refer only to the sample(s) tested and such sample(s) are retained for 90 days only. 除非另有說明,此報告結果僅對測試之樣品負責,同時此樣品僅保留90天。本報告未經本公司書面許可,不可部份複製。