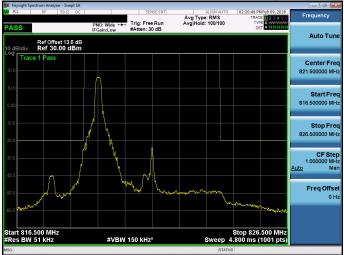

## Part 90\_Band 26\_QPSK\_3M\_RB1,0

# Part 90 Band 26 QPSK 3M RB1,14

Part 90 Band 26 QPSK 3M RB15,0