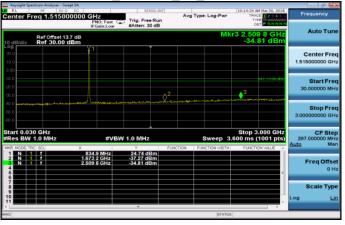

## 30MHz~3GHz\_WCDMA\_B4\_LowCH1312-1712.4

### 3GHz~10GHz\_WCDMA\_B4\_LowCH1312-1712.4