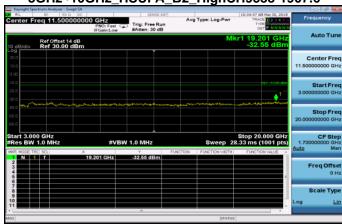

# **Out of Band Emission** 30MHz~3GHz\_WCDMA\_B2\_LowCH9262-1852.4

#### 3GHz~10GHz\_WCDMA\_B2\_MidCH9400-1880

## 3GHz~10GHz WCDMA B2 LowCH9262-1852.4

## 30MHz~3GHz\_WCDMA\_B2\_HighCH9538-1907.6

#### 30MHz~3GHz\_WCDMA\_B2\_MidCH9400-1880

## 3GHz~10GHz\_WCDMA\_B2\_HighCH9538-1907.6

Unless otherwise stated the results shown in this test report refer only to the sample(s) tested and such sample(s) are retained for 90 days only.

除非另有說明,此報告結果僅對測試之樣品負責,同時此樣品僅保留90天。本報告未經本公司書面許可,不可部份複製。