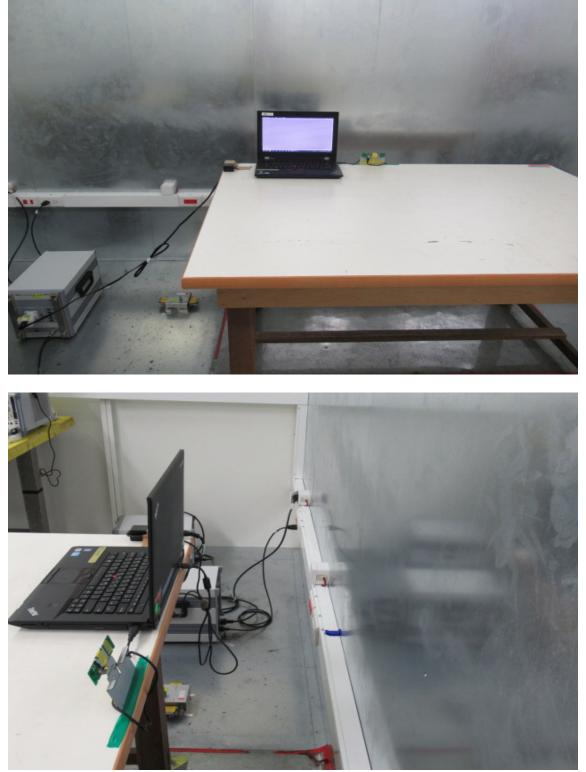

## PHOTOGRAPHS OF SET UP Radiated Emission Set up Photos (Below 30MHz)

Unless otherwise stated the results shown in this test report refer only to the sample(s) tested and such sample(s) are retained for 90 days only.