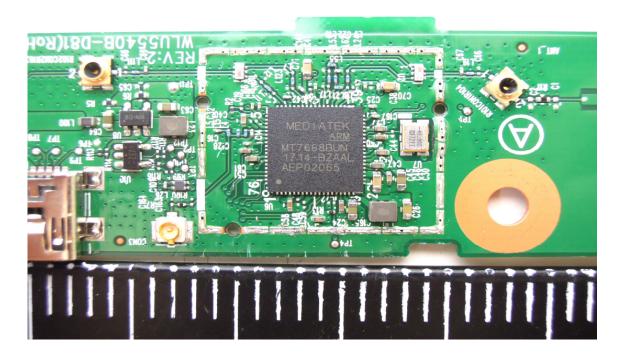

d such sample(s) are retained for 90 days only.

Unless the wee stated the solids from in this test report leading only to the statistic and such sample(s) test and such sample(s) are retained to so days only. First SA days only LARE share and the solid structure in the statistic and such sample(s) are retained to so days only. First SA days only LARE share and solid structure in the statistic and solid such sample(s) are retained to so days only. First SA days only the statistic and solid structure in the statistic and solid such sample(s) are retained to so days only. First SA days only the statistic and solid structure in the statistic and solid soli pearance of this document is unlawful and offenders may be prosecuted to the fullest extent of the law.





## Internal View of EUT - 3



## WLAN Antenna



Unless otherwise stated the results shown in this test report refer only to the sample(s) tested and such sample(s) are retained for 90 days only.

Unless the wee stated the solids from in this test report leading only to the statistic and such sample(s) test and such sample(s) are retained to so days only. First SA days only LARE share and the solid structure in the statistic and such sample(s) are retained to so days only. First SA days only LARE share and solid structure in the statistic and solid such sample(s) are retained to so days only. First SA days only the statistic and solid structure in the statistic and solid such sample(s) are retained to so days only. First SA days only the statistic and solid structure in the statistic and solid soli pearance of this d