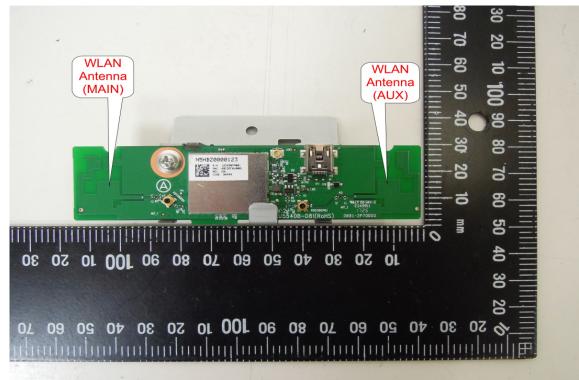

## WLAN Antenna

Unless otherwise stated the results shown in this test report refer only to the sample(s) tested and such sample(s) are retained for 90 days only.

Unless the wee stated the solids from in this test report leading only to the statistic and such sample(s) test and such sample(s) are retained to so days only. First SA days only LARE share and the solid structure in the statistic and such sample(s) are retained to so days only. First SA days only LARE share and solid structure in the statistic and solid such sample(s) are retained to so days only. First SA days only the statistic and solid structure in the statistic and solid such sample(s) are retained to so days only. First SA days only the statistic and solid structure in the statistic and solid soli pearance of this document is unlawful and offenders may be prosecuted to the fullest extent of the law. SGS Taiwan Ltd. No.134,WuKungRoad,NewTaipeiIndustrialPark,WukuDistrict,NewTaipeiCity,Taiwan24803/新北市五股區新北產業園區五工路 134 號