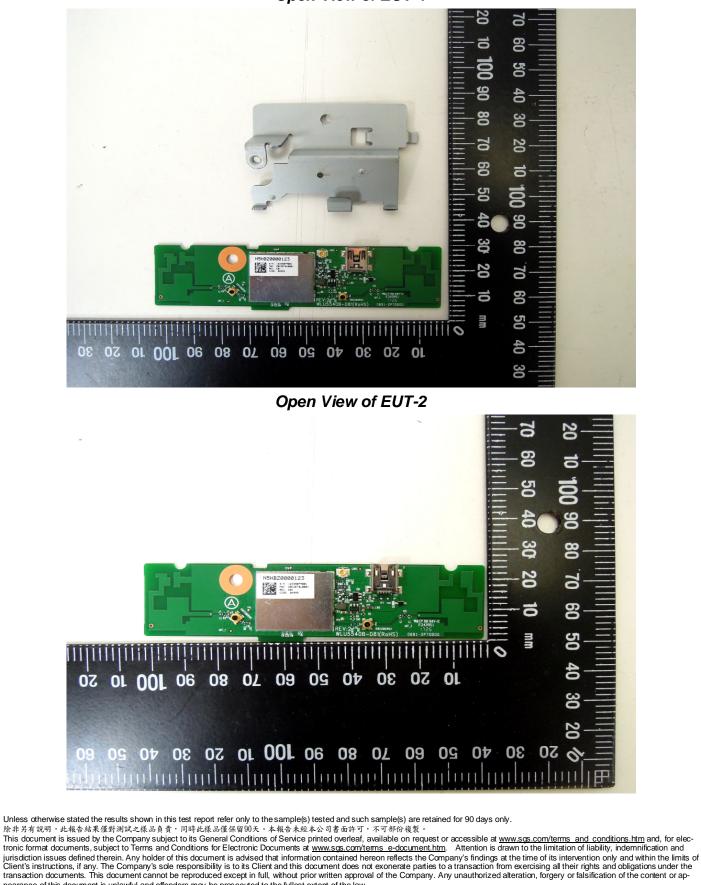

## INTERNAL PHOTOGRAPHS OF EUT

**Open View of EUT-1** 

Internal View of EUT - 1 ō 80 g 10 20 03 d 50 90 6 30 80 20 20 Ы 60 mm 50 110 40 70 80 90 100 10 20 30 40 09 20 07 30 20 OL 30 20 S = 30 ≠0 ≥0 €0 10 80 80 80 100 10 50 30 ≠0 ≥0 €0
08