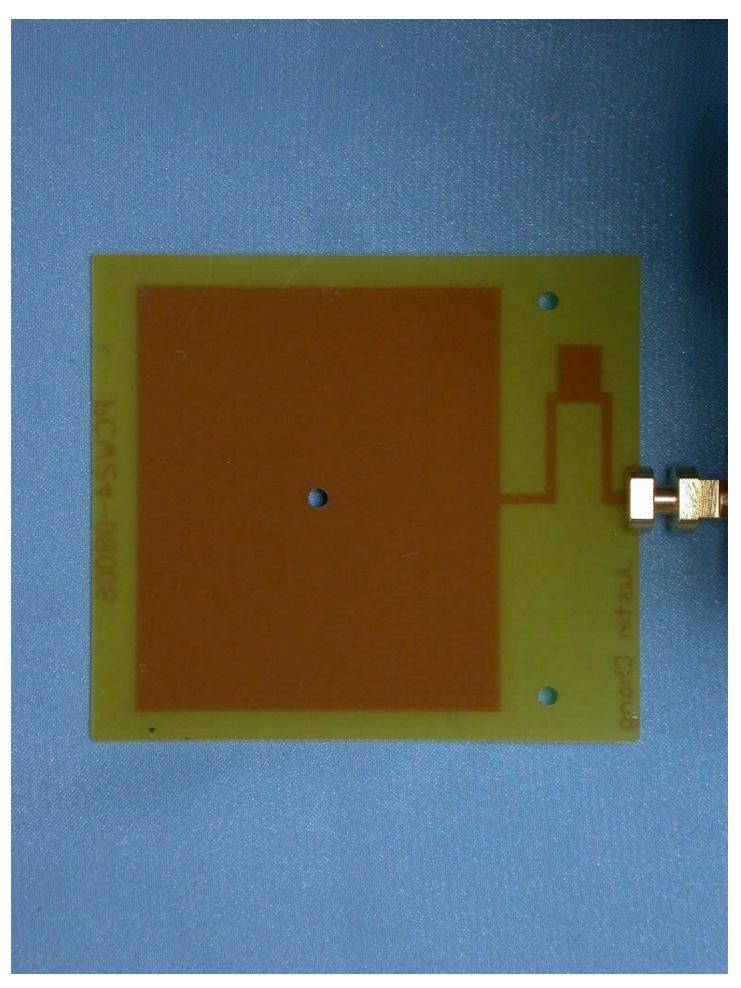

r Model: RTW026-D31



Page: 10 of 18





 Company: ASKEY COMPUTER CORP.
 Page: 11 of 18

 Product: Broadband Wireless Router
 Model: RTW026-D31



 Company: ASKEY COMPUTER CORP.
 Page: 12 of 18

 Product: Broadband Wireless Router
 Model: RTW026-D31



Page: 13 of 18





 Company: ASKEY COMPUTER CORP.
 Page: 14 of 18

 Product: Broadband Wireless Router
 Model: RTW026-D31



 Company: ASKEY COMPUTER CORP.
 Page: 15 of 18

 Product: Broadband Wireless Router
 Model: RTW026-D31



 Company: ASKEY COMPUTER CORP.
 Page: 16of 18

 Product: Broadband Wireless Router
 Model: RTW026-D31



 Company: ASKEY COMPUTER CORP.
 Page: 17 of 18

 Product: Broadband Wireless Router
 Model: RTW026-D31



Page: 18 of 18

Company: ASKEY COMPUTER CORP.
Product: Broadband Wireless Router \_Model: RTW026-D31