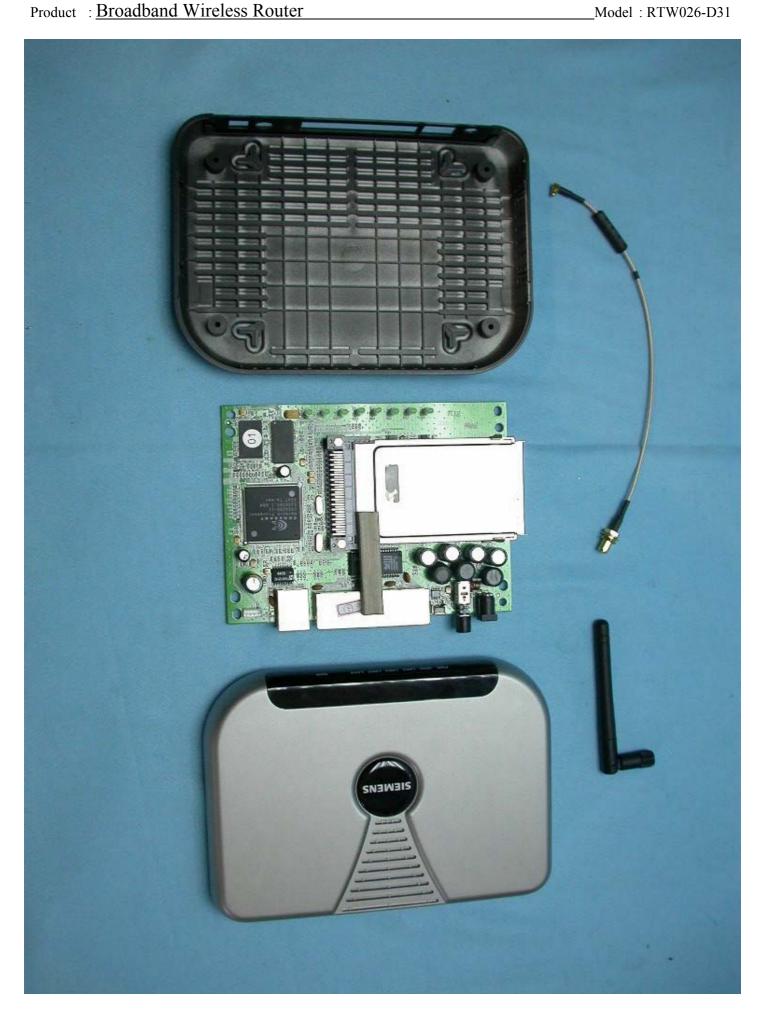

Company: ASKEY COMPUTER CORP.
 Page: 1 of 18

 Product: Broadband Wireless Router
 Model: RTW026-D31

Company: ASKEY COMPUTER CORP.
Product: Broadband Wireless Router Page: 2 of 18

Company: <u>ASKEY COMPUTER CORP.</u>
Product: <u>Broadband Wireless Router</u> Page: 3 of 18