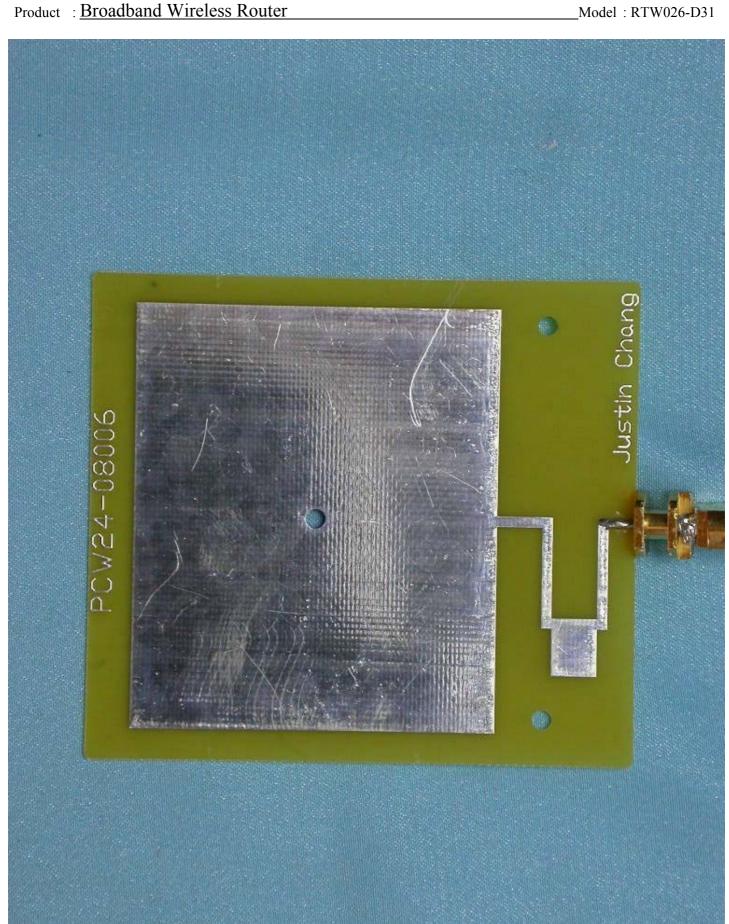

uter</u> Page: 8 of 18



Page: 9 of 18

Company: ASKEY COMPUTER CORP.
Product: Broadband Wireless Router Model: RTW026-D31



Page: 10 of 18





 Company: ASKEY COMPUTER CORP.
 Page: 11 of 18

 Product: Broadband Wireless Router
 Model: RTW026-D31



 Company: ASKEY COMPUTER CORP.
 Page: 12 of 18

 Product: Broadband Wireless Router
 Model: RTW026-D31



Page: 13 of 18





 Company: ASKEY COMPUTER CORP.
 Page: 14 of 18

 Product: Broadband Wireless Router
 Model: RTW026-D31



 Company: ASKEY COMPUTER CORP.
 Page: 15 of 18

 Product: Broadband Wireless Router
 Model: RTW026-D31



 Company: ASKEY COMPUTER CORP.
 Page: 16of 18

 Product: Broadband Wireless Router
 Model: RTW026-D31



 Company: ASKEY COMPUTER CORP.
 Page: 17 of 18

 Product: Broadband Wireless Router
 Model: RTW026-D31



Page: 18 of 18

Company: ASKEY COMPUTER CORP.
Product: Broadband Wireless Router \_Model: RTW026-D31