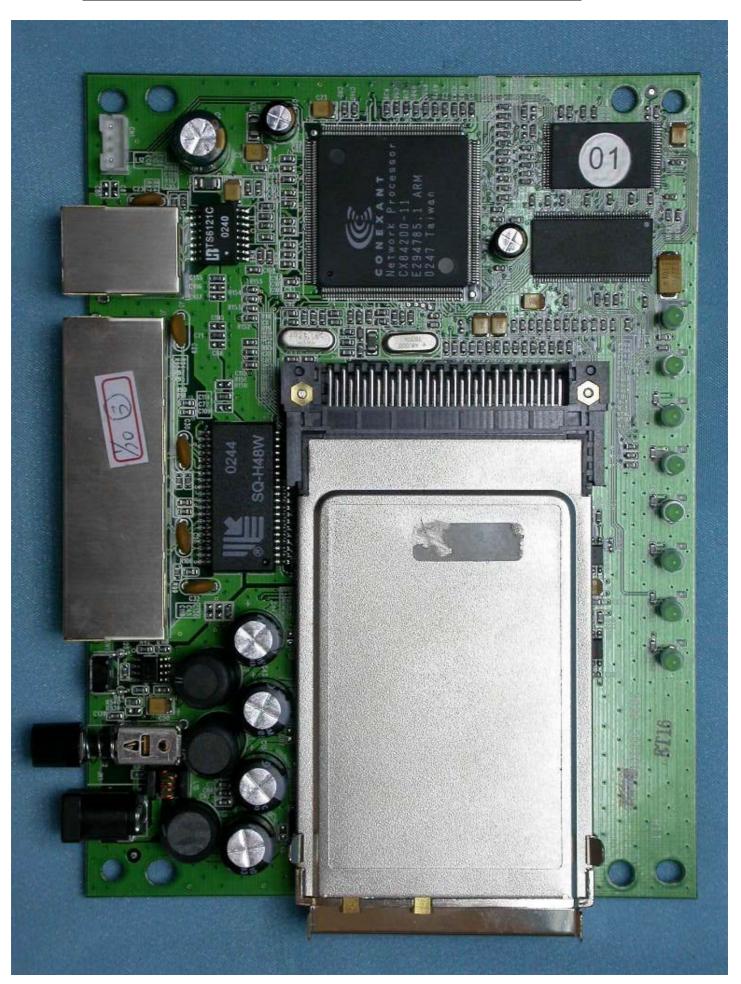

Company: ASKEY COMPUTER CORP.
Product: Broadband Wireless Router Page: 7 of 18

Company: <u>ASKEY COMPUTER CORP.</u>
Product: <u>Broadband Wireless Router</u> Page: 8 of 18

Page: 9 of 18

Company: ASKEY COMPUTER CORP.
Product: Broadband Wireless Router Model: RTW026-D31