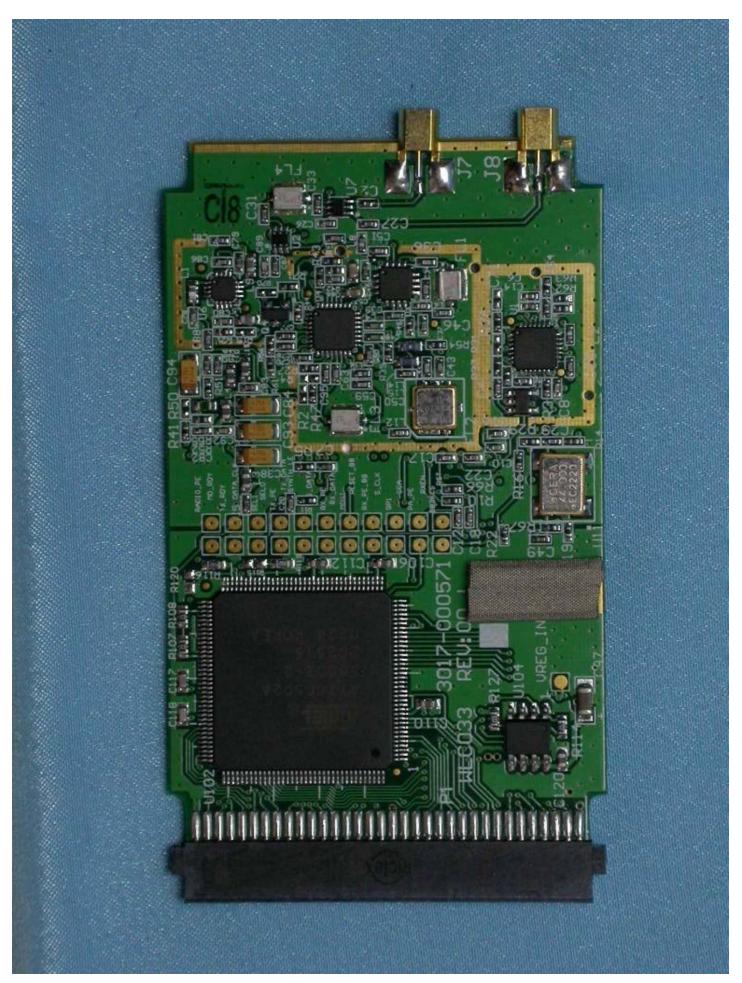

Page: 10 of 18

 Company: ASKEY COMPUTER CORP.
 Page: 11 of 18

 Product: Broadband Wireless Router
 Model: RTW026-D31

 Company: ASKEY COMPUTER CORP.
 Page: 12 of 18

 Product: Broadband Wireless Router
 Model: RTW026-D31