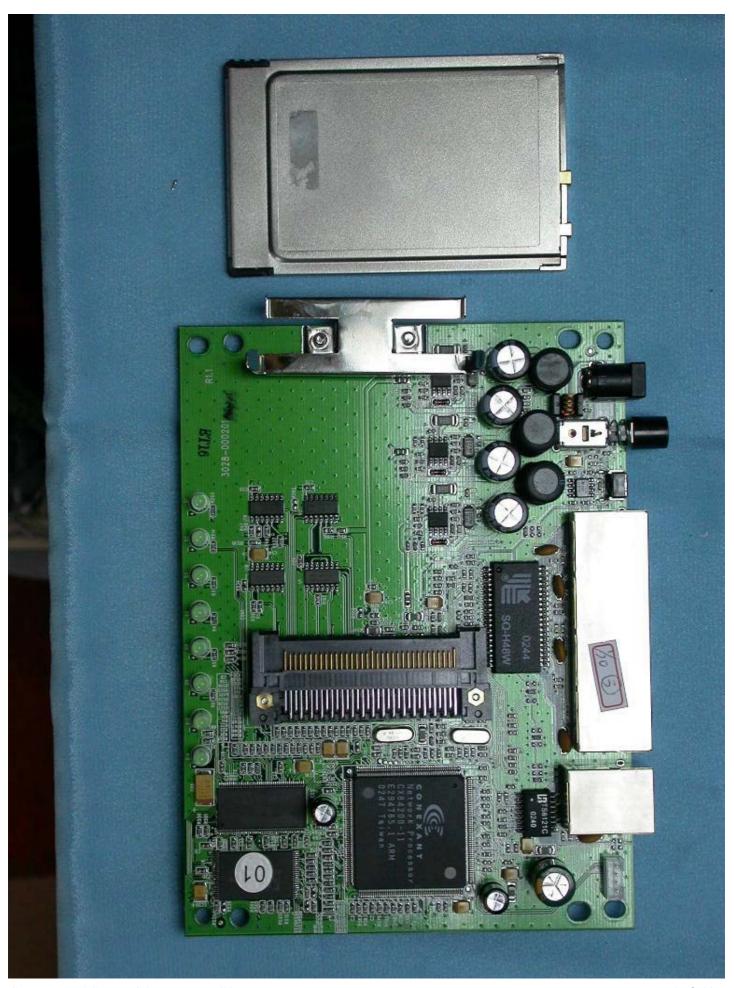

Company: ASKEY COMPUTER CORP.
 Page: 1 of 18

 Product: Broadband Wireless Router
 Model: RTW026-D31

Company: ASKEY COMPUTER CORP.
Product: Broadband Wireless Router Page: 2 of 18

Company: <u>ASKEY COMPUTER CORP.</u>
Product: <u>Broadband Wireless Router</u> Page: 3 of 18