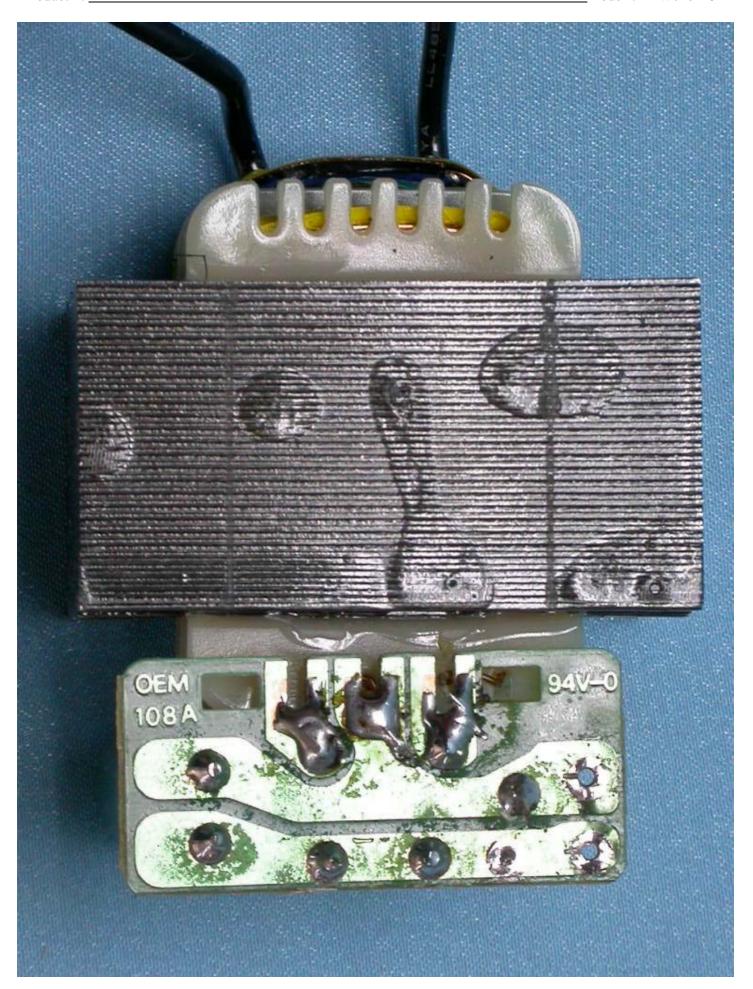

Company: ASKEY COMPUTER CORP.
Product: Broadband Wireless Router \_Model: RTW026-D31