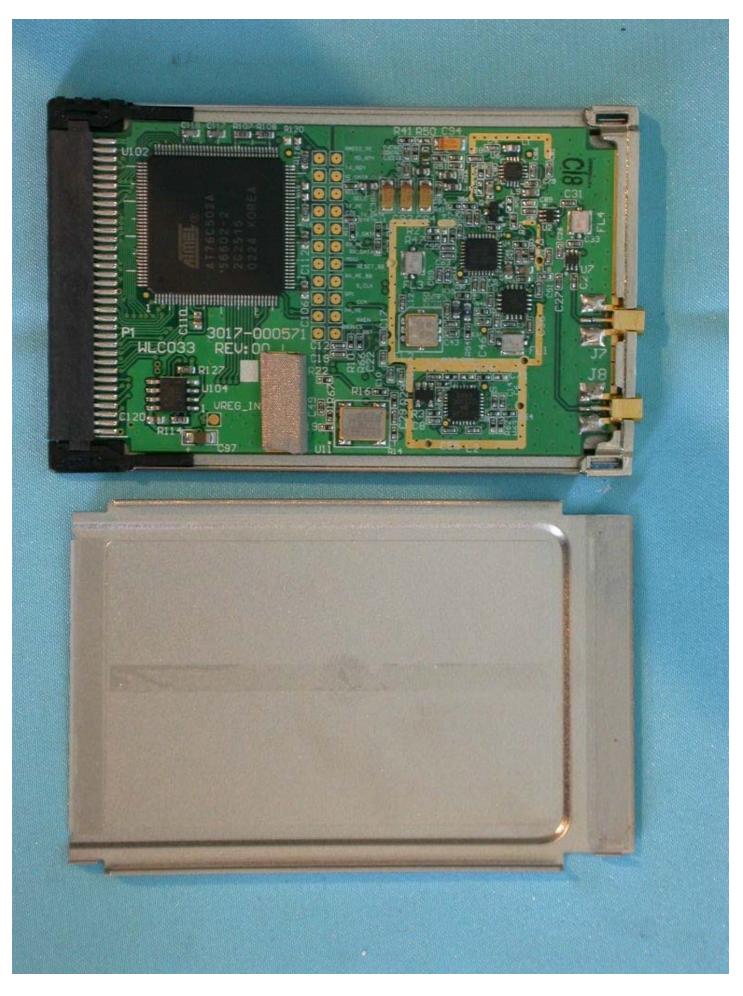

Company: ASKEY COMPUTER CORP.
Product: Broadband Wireless Router Page: 4 of 18

Company: ASKEY COMPUTER CORP.
Product: Broadband Wireless Router Page: 5 of 18

Model: RTW026-D31

Company: ASKEY COMPUTER CORP.