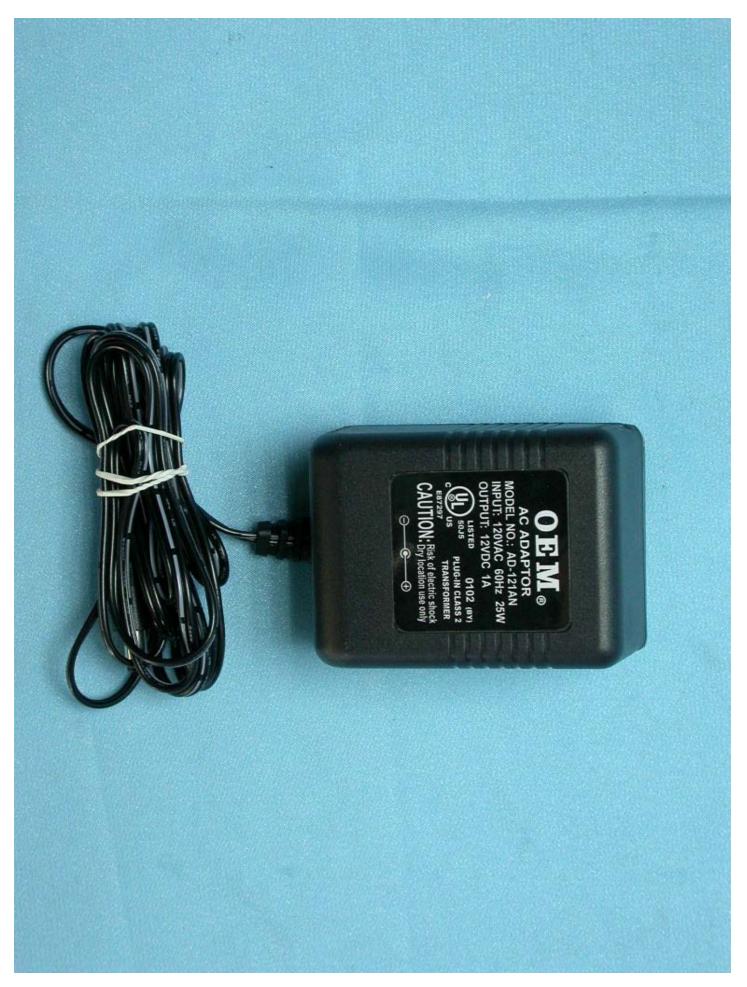

Company: ASKEY COMPUTER CORP.
 Page: 1 of 18

 Product: Broadband Wireless Router
 Model: RTW026-D31

Company: ASKEY COMPUTER CORP.
Product: Broadband Wireless Router Page: 2 of 18

Company: <u>ASKEY COMPUTER CORP.</u>
Product: <u>Broadband Wireless Router</u> Page: 3 of 18