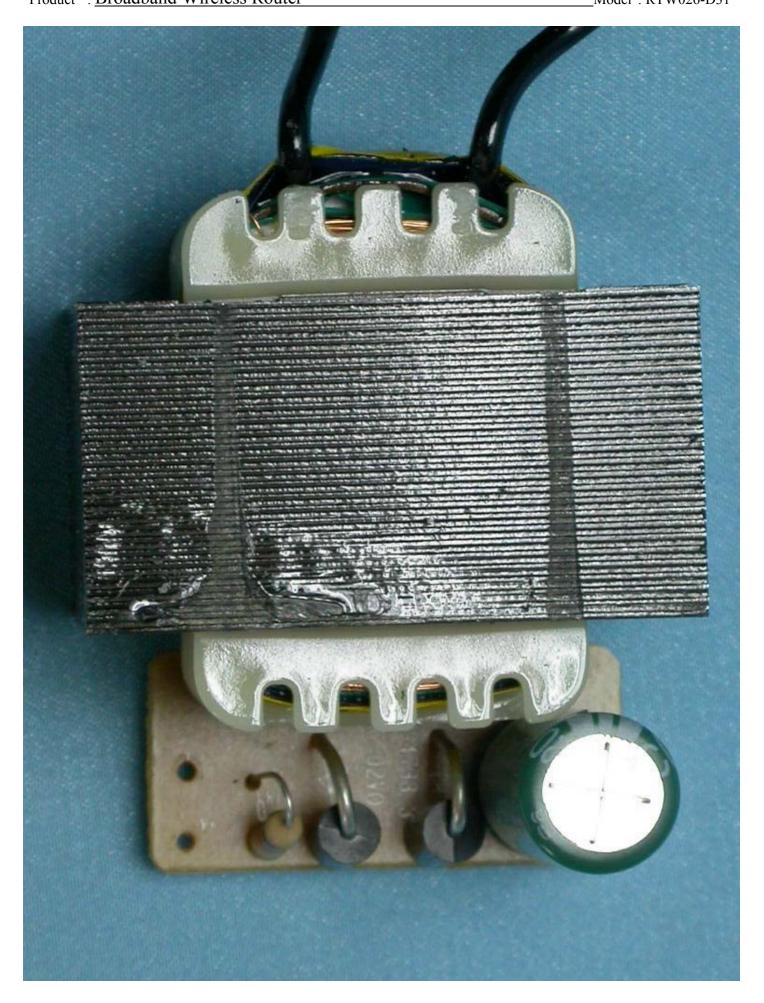

Company: ASKEY COMPUTER CORP.
 Page: 1 of 18

 Product: Broadband Wireless Router
 Model: RTW026-D31

Company: ASKEY COMPUTER CORP.
Product: Broadband Wireless Router Page: 2 of 18

Company: <u>ASKEY COMPUTER CORP.</u>
Product: <u>Broadband Wireless Router</u> Page: 3 of 18