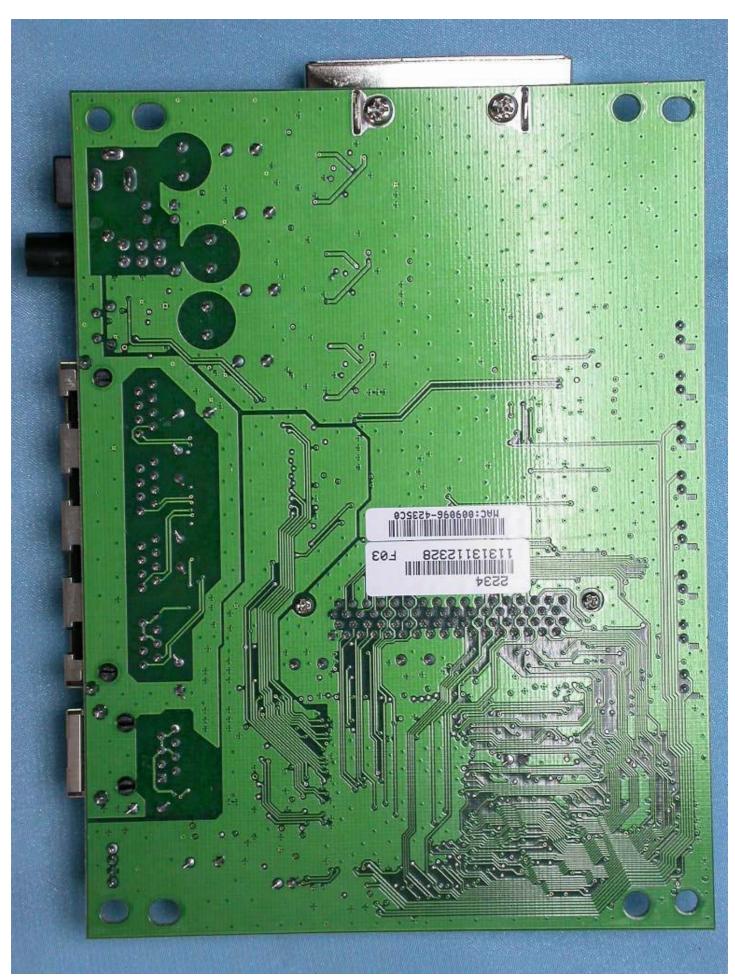

Page: 10 of 18

 Company: ASKEY COMPUTER CORP.
 Page: 11 of 18

 Product: Broadband Wireless Router
 Model: RTW026-D31

 Company: ASKEY COMPUTER CORP.
 Page: 12 of 18

 Product: Broadband Wireless Router
 Model: RTW026-D31