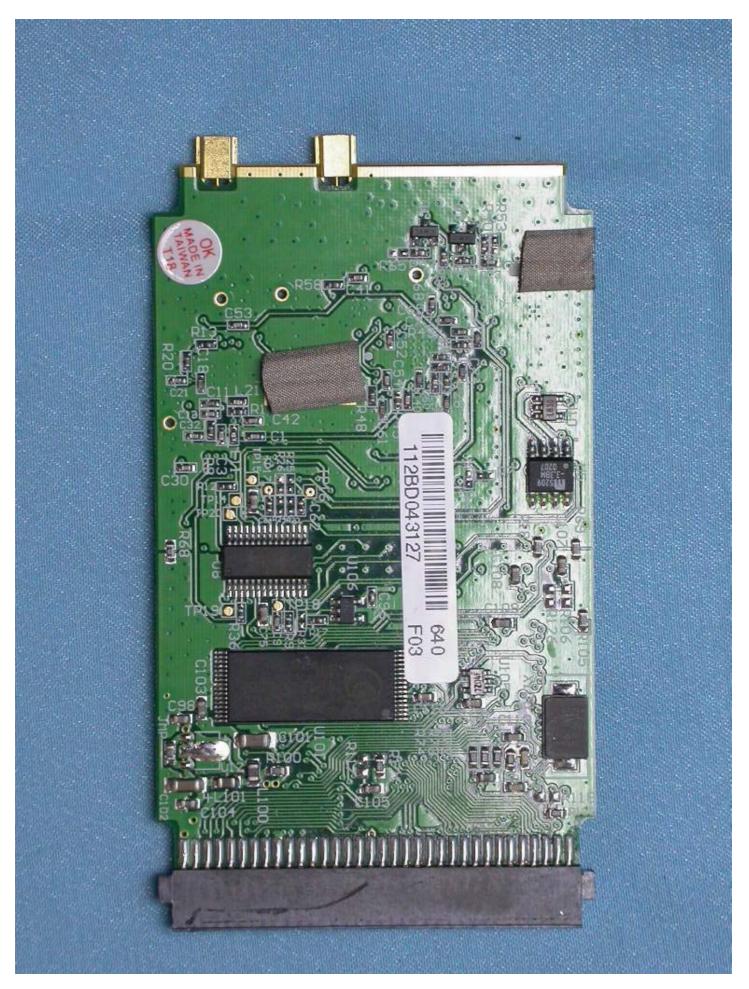

Company: ASKEY COMPUTER CORP.
 Page: 1 of 18

 Product: Broadband Wireless Router
 Model: RTW026-D31

Company: ASKEY COMPUTER CORP.
Product: Broadband Wireless Router Page: 2 of 18

Company: <u>ASKEY COMPUTER CORP.</u>
Product: <u>Broadband Wireless Router</u> Page: 3 of 18