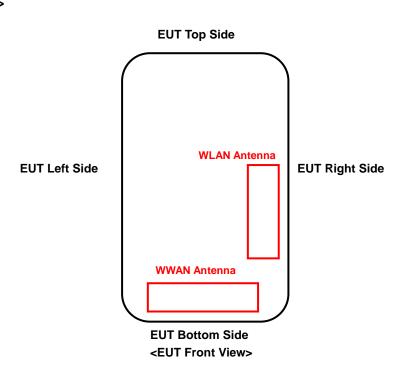

#### <Antenna Location>

#### The separation distance for antenna to edge:

| Antenna | To Top Side<br>(mm) | To Bottom Side<br>(mm) | To Left Side<br>(mm) | To Right Side<br>(mm) |
|---------|---------------------|------------------------|----------------------|-----------------------|
| WWAN    | 128.3               | 4.7                    | 10.6                 | 12.2                  |
| WLAN    | 66.2                | 48.4                   | 50.75                | 5.94                  |