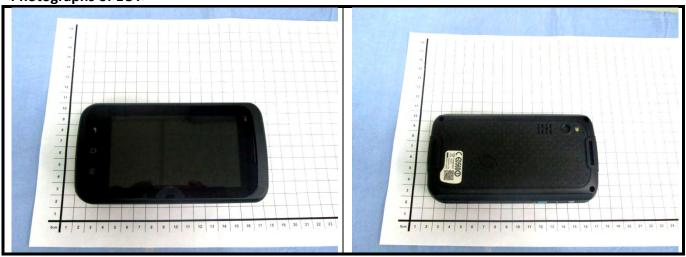

# Appendix D. Photographs of EUT and Setup

Report Format Version 5.0.0 Issued Date : Nov. 20, 2015

Report No. : SA140107C15F Reference No.: 150327C14



### <Photographs of EUT>



#### <Antenna Location>



#### The separation distance for antenna to edge:

| Antenna | To Top Side<br>(mm) | To Bottom Side<br>(mm) | To Left Side<br>(mm) | To Right Side<br>(mm) |
|---------|---------------------|------------------------|----------------------|-----------------------|
| WWAN    | 128.3               | 4.7                    | 10.6                 | 12.2                  |
| WLAN    | 66.2                | 48.4                   | 50.75                | 5.94                  |

Report Format Version 5.0.0 Report No. : SA140107C15F Reference No.: 150327C14





## <Photographs of SAR Setup>







Report Format Version 5.0.0 Report No. : SA140107C15F Reference No.: 150327C14