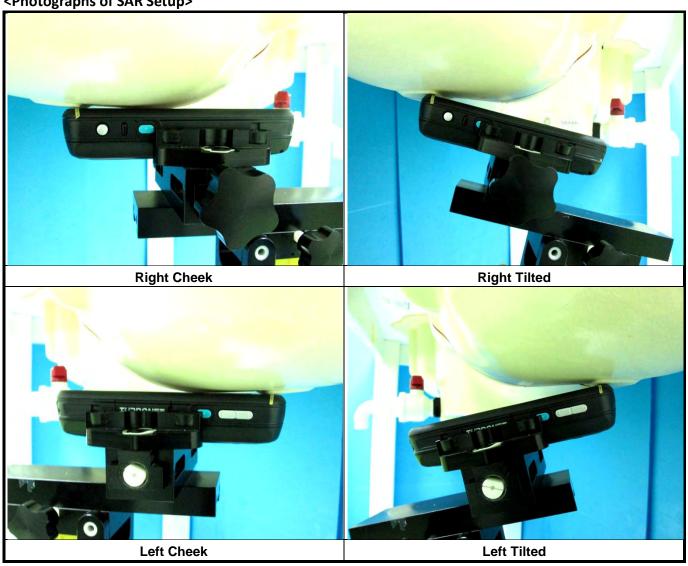

## <Photographs of SAR Setup>

Report Format Version 5.0.0 Report No. : SA140107C15F Reference No.: 150327C14