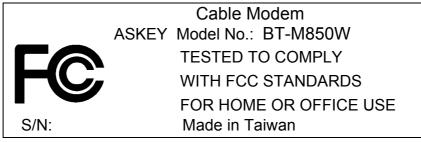

## FCC ID AND DoC Label

The FCC ID and DoC Label will be placed on the equipment as shown in the photograph below.

|             | Cable Modem                                                                                                                                                          |
|-------------|----------------------------------------------------------------------------------------------------------------------------------------------------------------------|
|             | Model No.: BT-M850W                                                                                                                                                  |
|             | FCC ID : H8N-BTM850W                                                                                                                                                 |
|             | This device complies with Part 15 of the FCC Rules.<br>Operation is subject to the following two conditions:                                                         |
| (2) this do | (1) this device may not cause harmful interference and<br>evice must accept any interference received, including interference that<br>may cause undesired operation. |
| S/N:        | Made in Taiwan                                                                                                                                                       |