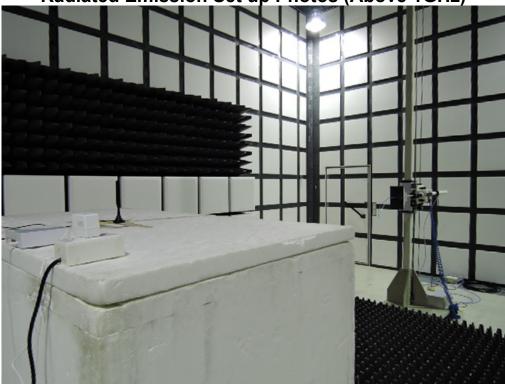

Radiated Emission Set up Photos (Above 1GHz)

Radiated Emission Set up Photos (Front View)

Unless otherwise stated the results shown in this test report refer only to the sample(s) tested and such sample(s) are retained for 90 days only.