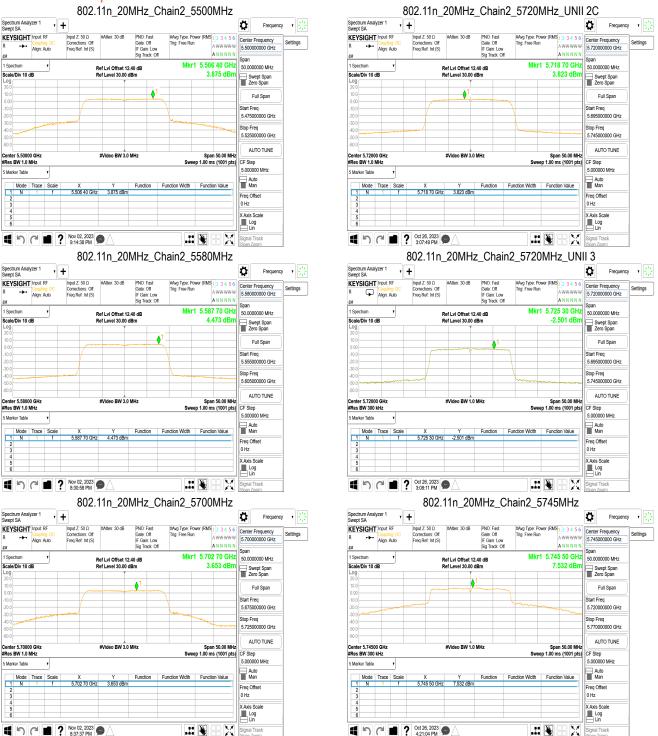

SGS Taiwan Ltd.

No.134,Wu Kung Road, New Taipei Industrial Park, Wuku District, New Taipei City, Taiwan/新北市五股區新北產業園區五工路 134 號 f (886-2) 2298-0488

■ Nov 02, 2023 ■ ? Nov 02, 2023 ■

Nov 03, 2023 6:40:47 PM

.:: 🐺

Page: 153 of 688

Unless otherwise stated the results shown in this test report refer only to the sample(s) tested and such sample(s) are retained for 90 days only.

除非另有說明,此報告結果僅對測試之樣品負責,同時此樣品僅保留90天。本報告未經本公司書面許可,不可部份複製。
This document is issued by the Company subject to its General Conditions of Service printed overleaf, available on request or accessible at <a href="http://www.sgs.com.tw/Terms-and-Conditions">http://www.sgs.com.tw/Terms-and-Conditions</a> and for electronic format documents, subject to Terms and Conditions for Electronic Documents at <a href="http://www.sgs.com.tw/Terms-and-Conditions">http://www.sgs.com.tw/Terms-and-Conditions</a>. Attention is drawn to the limitation of liability, indemnification and jurisdiction issues defined therein. Any holder of this document is advised that information contained hereon reflects the Company's findings at the time of its intervention only and within the limits of Client's instructions, if any. The Company's sole responsibility is to its Client and this document does not exonerate parties to a transaction from exercising all their rights and obligations under the transaction documents. This document cannot be reproduced except in full, without prior written approval of the Company. Any unauthorized alteration, forgery or falsification of the content or appearance of this document is unlawful and offenders may be prosecuted to the fullest extent of the law