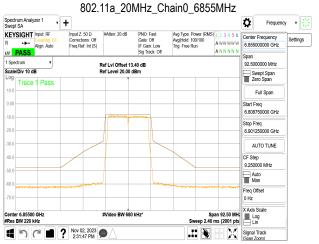

#### 802.11a 20MHz Chain1 6515MHz Spectrum Analyzer 1 + Ö Frequency • KEYSIGHT Input RF ut Z: 50 Ω Settings ANNNN Ref Lvi Offset 13.40 dB Ref Level 20.00 dBm Trace 1 Pass Full Spar Start Freq 6.469200000 GHz Stop Frea 6.560800000 GHz AUTO TUNE Freq Offset 0 Hz Span 91.60 MH; Sweep 2.40 ms (2001 pts Center 6.51500 GHz #Video BW 680 kHz #Res BW 220 kHz Nov 02, 2023 9 Signal Track 802.11a\_20MHz\_Chain1\_6535MHz + Ö Frequency v KEYSIGHT Input RF Settings