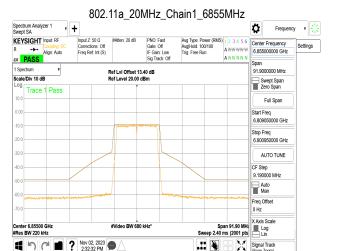

## 11.2 Measurement Procedure

- Place the EUT on the table and set it in transmitting mode.
- 2. The testing follows FCC KDB 987594 D02 In-Band Emissions procedure:
  - Set the span to encompass the entire 26 dB EBW of the signal a.
  - Set RBW = same RBW used for 26 dB EBW measurement b.
  - Set VBW ≥ 3 X RBW C.
  - Number of points in sweep ≥ [2 X span / RBW]. d.
  - Sweep time = auto. e.
  - f. Detector = RMS
  - Trace average at least 100 traces in power averaging (rms) mode g.
  - Use the peak search function on the instrument to find the peak of the spectrum.
- For the purposes of developing the emission mask, the channel bandwidth is defined as 3. the 26 dB EBW.

## 11.3 Measurement Result

Unless otherwise stated the results shown in this test report refer only to the sample(s) tested and such sample(s) are retained for 90 days only.

除非另有說明,此報告結果僅對測試之樣品負責,同時此樣品僅保留90天。本報告未經本公司書面許可,不可部份複製。
This document is issued by the Company subject to its General Conditions of Service printed overleaf, available on request or accessible at <a href="http://www.sgs.com.tw/Terms-and-Conditions">http://www.sgs.com.tw/Terms-and-Conditions</a> and for electronic format documents, subject to Terms and Conditions for Electronic Documents at <a href="http://www.sgs.com.tw/Terms-and-Conditions">http://www.sgs.com.tw/Terms-and-Conditions</a>. Attention is drawn to the limitation of liability, indemnification and jurisdiction issues defined therein. Any holder of this document is advised that information contained hereon reflects the Company's findings at the time of its intervention only and within the limits of Client's instructions, if any. The Company's sole responsibility is to its Client and this document does not exonerate parties to a transaction from exercising all their rights and obligations under the transaction documents. This document cannot be reproduced except in full, without prior written approval of the Company. Any unauthorized alteration, forgery or falsification of the content or appearance of this document is unlawful and offenders may be prosecuted to the fullest extent of the law.