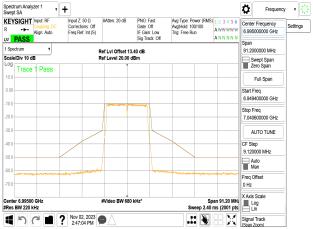

#### 802.11a 20MHz Chain1 6515MHz Spectrum Analyzer 1 + Ö Frequency • KEYSIGHT Input RF ut Z: 50 Ω Settings ANNNN Ref Lvi Offset 13.40 dB Ref Level 20.00 dBm Trace 1 Pass Full Spar Start Freq 6.469200000 GHz Stop Frea 6.560800000 GHz AUTO TUNE Freq Offset 0 Hz Span 91.60 MH; Sweep 2.40 ms (2001 pts Center 6.51500 GHz #Video BW 680 kHz #Res BW 220 kHz Nov 02, 2023 9 Signal Track 802.11a\_20MHz\_Chain1\_6535MHz + Ö Frequency v KEYSIGHT Input RF Settings