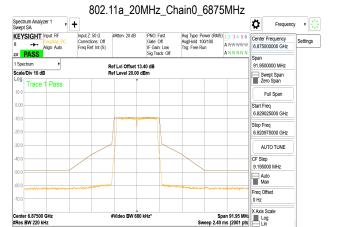

## 11.2 Measurement Procedure

- Place the EUT on the table and set it in transmitting mode.
- 2. The testing follows FCC KDB 987594 D02 In-Band Emissions procedure:
  - Set the span to encompass the entire 26 dB EBW of the signal a.
  - Set RBW = same RBW used for 26 dB EBW measurement b.
  - Set VBW ≥ 3 X RBW C.
  - Number of points in sweep ≥ [2 X span / RBW]. d.
  - Sweep time = auto. e.
  - f. Detector = RMS
  - Trace average at least 100 traces in power averaging (rms) mode g.
  - Use the peak search function on the instrument to find the peak of the spectrum.
- For the purposes of developing the emission mask, the channel bandwidth is defined as 3. the 26 dB EBW.

## 11.3 Measurement Result

Unless otherwise stated the results shown in this test report refer only to the sample(s) tested and such sample(s) are retained for 90 days only.

除非另有說明,此報告結果僅對測試之樣品負責,同時此樣品僅保留90天。本報告未經本公司書面許可,不可部份複製。
This document is issued by the Company subject to its General Conditions of Service printed overleaf, available on request or accessible at <a href="http://www.sgs.com.tw/Terms-and-Conditions">http://www.sgs.com.tw/Terms-and-Conditions</a> and for electronic format documents, subject to Terms and Conditions for Electronic Documents at <a href="http://www.sgs.com.tw/Terms-and-Conditions">http://www.sgs.com.tw/Terms-and-Conditions</a>. Attention is drawn to the limitation of liability, indemnification and jurisdiction issues defined therein. Any holder of this document is advised that information contained hereon reflects the Company's findings at the time of its intervention only and within the limits of Client's instructions, if any. The Company's sole responsibility is to its Client and this document does not exonerate parties to a transaction from exercising all their rights and obligations under the transaction documents. This document cannot be reproduced except in full, without prior written approval of the Company. Any unauthorized alteration, forgery or falsification of the content or appearance of this document is unlawful and offenders may be prosecuted to the fullest extent of the law.