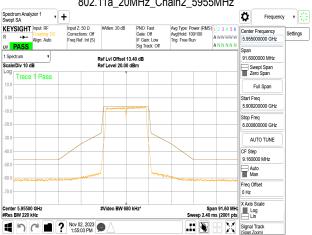

## 11.2 Measurement Procedure

- Place the EUT on the table and set it in transmitting mode.
- 2. The testing follows FCC KDB 987594 D02 In-Band Emissions procedure:
  - Set the span to encompass the entire 26 dB EBW of the signal a.
  - Set RBW = same RBW used for 26 dB EBW measurement b.
  - Set VBW ≥ 3 X RBW C.
  - Number of points in sweep ≥ [2 X span / RBW]. d.
  - Sweep time = auto. e.
  - f. Detector = RMS
  - Trace average at least 100 traces in power averaging (rms) mode g.
  - Use the peak search function on the instrument to find the peak of the spectrum.
- For the purposes of developing the emission mask, the channel bandwidth is defined as 3. the 26 dB EBW.

## 11.3 Measurement Result

Unless otherwise stated the results shown in this test report refer only to the sample(s) tested and such sample(s) are retained for 90 days only.

除非另有說明,此報告結果僅對測試之樣品負責,同時此樣品僅保留90天。本報告未經本公司書面許可,不可部份複製。
This document is issued by the Company subject to its General Conditions of Service printed overleaf, available on request or accessible at <a href="http://www.sgs.com.tw/Terms-and-Conditions">http://www.sgs.com.tw/Terms-and-Conditions</a> and for electronic format documents, subject to Terms and Conditions for Electronic Documents at <a href="http://www.sgs.com.tw/Terms-and-Conditions">http://www.sgs.com.tw/Terms-and-Conditions</a>. Attention is drawn to the limitation of liability, indemnification and jurisdiction issues defined therein. Any holder of this document is advised that information contained hereon reflects the Company's findings at the time of its intervention only and within the limits of Client's instructions, if any. The Company's sole responsibility is to its Client and this document does not exonerate parties to a transaction from exercising all their rights and obligations under the transaction documents. This document cannot be reproduced except in full, without prior written approval of the Company. Any unauthorized alteration, forgery or falsification of the content or appearance of this document is unlawful and offenders may be prosecuted to the fullest extent of the law.