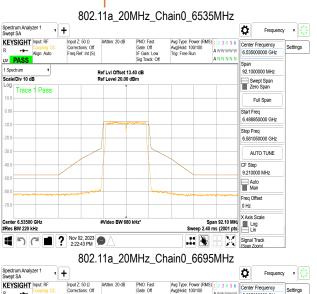

#### 802.11a 20MHz Chain1 6515MHz Spectrum Analyzer 1 + Ö Frequency • KEYSIGHT Input RF ut Z: 50 Ω Settings ANNNN Ref Lvi Offset 13.40 dB Ref Level 20.00 dBm Trace 1 Pass Full Spar Start Freq 6.469200000 GHz Stop Frea 6.560800000 GHz AUTO TUNE Freq Offset 0 Hz Span 91.60 MH; Sweep 2.40 ms (2001 pts Center 6.51500 GHz #Video BW 680 kHz #Res BW 220 kHz Nov 02, 2023 9 Signal Track 802.11a\_20MHz\_Chain1\_6535MHz + Ö Frequency v KEYSIGHT Input RF Settings