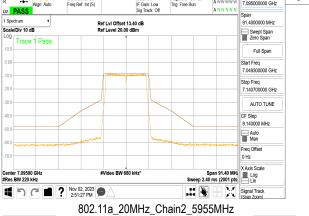

## 11.2 Measurement Procedure

- Place the EUT on the table and set it in transmitting mode.
- 2. The testing follows FCC KDB 987594 D02 In-Band Emissions procedure:
  - Set the span to encompass the entire 26 dB EBW of the signal a.
  - Set RBW = same RBW used for 26 dB EBW measurement b.
  - Set VBW ≥ 3 X RBW C.
  - Number of points in sweep ≥ [2 X span / RBW]. d.
  - Sweep time = auto. e.
  - f. Detector = RMS
  - Trace average at least 100 traces in power averaging (rms) mode g.
  - Use the peak search function on the instrument to find the peak of the spectrum.
- For the purposes of developing the emission mask, the channel bandwidth is defined as 3. the 26 dB EBW.

## 11.3 Measurement Result

Unless otherwise stated the results shown in this test report refer only to the sample(s) tested and such sample(s) are retained for 90 days only.

除非另有說明,此報告結果僅對測試之樣品負責,同時此樣品僅保留90天。本報告未經本公司書面許可,不可部份複製。
This document is issued by the Company subject to its General Conditions of Service printed overleaf, available on request or accessible at <a href="http://www.sgs.com.tw/Terms-and-Conditions">http://www.sgs.com.tw/Terms-and-Conditions</a> and for electronic format documents, subject to Terms and Conditions for Electronic Documents at <a href="http://www.sgs.com.tw/Terms-and-Conditions">http://www.sgs.com.tw/Terms-and-Conditions</a>. Attention is drawn to the limitation of liability, indemnification and jurisdiction issues defined therein. Any holder of this document is advised that information contained hereon reflects the Company's findings at the time of its intervention only and within the limits of Client's instructions, if any. The Company's sole responsibility is to its Client and this document does not exonerate parties to a transaction from exercising all their rights and obligations under the transaction documents. This document cannot be reproduced except in full, without prior written approval of the Company. Any unauthorized alteration, forgery or falsification of the content or appearance of this document is unlawful and offenders may be prosecuted to the fullest extent of the law.