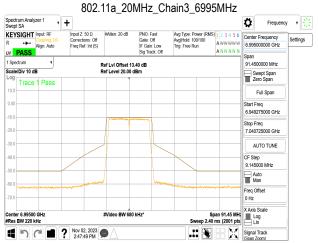

## 11.2 Measurement Procedure

- Place the EUT on the table and set it in transmitting mode.
- 2. The testing follows FCC KDB 987594 D02 In-Band Emissions procedure:
  - Set the span to encompass the entire 26 dB EBW of the signal a.
  - Set RBW = same RBW used for 26 dB EBW measurement b.
  - Set VBW ≥ 3 X RBW C.
  - Number of points in sweep ≥ [2 X span / RBW]. d.
  - Sweep time = auto. e.
  - f. Detector = RMS
  - Trace average at least 100 traces in power averaging (rms) mode g.
  - Use the peak search function on the instrument to find the peak of the spectrum.
- For the purposes of developing the emission mask, the channel bandwidth is defined as 3. the 26 dB EBW.

## 11.3 Measurement Result

Unless otherwise stated the results shown in this test report refer only to the sample(s) tested and such sample(s) are retained for 90 days only.

除非另有說明,此報告結果僅對測試之樣品負責,同時此樣品僅保留90天。本報告未經本公司書面許可,不可部份複製。
This document is issued by the Company subject to its General Conditions of Service printed overleaf, available on request or accessible at <a href="http://www.sgs.com.tw/Terms-and-Conditions">http://www.sgs.com.tw/Terms-and-Conditions</a> and for electronic format documents, subject to Terms and Conditions for Electronic Documents at <a href="http://www.sgs.com.tw/Terms-and-Conditions">http://www.sgs.com.tw/Terms-and-Conditions</a>. Attention is drawn to the limitation of liability, indemnification and jurisdiction issues defined therein. Any holder of this document is advised that information contained hereon reflects the Company's findings at the time of its intervention only and within the limits of Client's instructions, if any. The Company's sole responsibility is to its Client and this document does not exonerate parties to a transaction from exercising all their rights and obligations under the transaction documents. This document cannot be reproduced except in full, without prior written approval of the Company. Any unauthorized alteration, forgery or falsification of the content or appearance of this document is unlawful and offenders may be prosecuted to the fullest extent of the law.