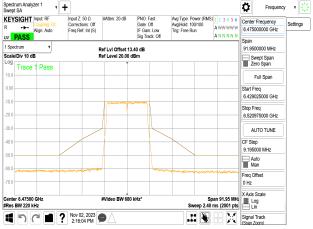

#### 802.11a 20MHz Chain1 6515MHz Spectrum Analyzer 1 + Ö Frequency • KEYSIGHT Input RF ut Z: 50 Ω Settings ANNNN Ref Lvi Offset 13.40 dB Ref Level 20.00 dBm Trace 1 Pass Full Spar Start Freq 6.469200000 GHz Stop Frea 6.560800000 GHz AUTO TUNE Freq Offset 0 Hz Span 91.60 MH; Sweep 2.40 ms (2001 pts Center 6.51500 GHz #Video BW 680 kHz #Res BW 220 kHz Nov 02, 2023 9 Signal Track 802.11a\_20MHz\_Chain1\_6535MHz + Ö Frequency v KEYSIGHT Input RF Settings