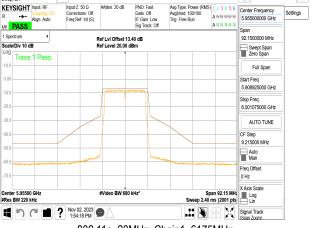

## 11.2 Measurement Procedure

- Place the EUT on the table and set it in transmitting mode.
- 2. The testing follows FCC KDB 987594 D02 In-Band Emissions procedure:
  - Set the span to encompass the entire 26 dB EBW of the signal a.
  - Set RBW = same RBW used for 26 dB EBW measurement b.
  - Set VBW ≥ 3 X RBW C.
  - Number of points in sweep ≥ [2 X span / RBW]. d.
  - Sweep time = auto. e.
  - f. Detector = RMS
  - Trace average at least 100 traces in power averaging (rms) mode g.
  - Use the peak search function on the instrument to find the peak of the spectrum.
- For the purposes of developing the emission mask, the channel bandwidth is defined as 3. the 26 dB EBW.

## 11.3 Measurement Result

Unless otherwise stated the results shown in this test report refer only to the sample(s) tested and such sample(s) are retained for 90 days only.

除非另有說明,此報告結果僅對測試之樣品負責,同時此樣品僅保留90天。本報告未經本公司書面許可,不可部份複製。
This document is issued by the Company subject to its General Conditions of Service printed overleaf, available on request or accessible at <a href="http://www.sgs.com.tw/Terms-and-Conditions">http://www.sgs.com.tw/Terms-and-Conditions</a> and for electronic format documents, subject to Terms and Conditions for Electronic Documents at <a href="http://www.sgs.com.tw/Terms-and-Conditions">http://www.sgs.com.tw/Terms-and-Conditions</a>. Attention is drawn to the limitation of liability, indemnification and jurisdiction issues defined therein. Any holder of this document is advised that information contained hereon reflects the Company's findings at the time of its intervention only and within the limits of Client's instructions, if any. The Company's sole responsibility is to its Client and this document does not exonerate parties to a transaction from exercising all their rights and obligations under the transaction documents. This document cannot be reproduced except in full, without prior written approval of the Company. Any unauthorized alteration, forgery or falsification of the content or appearance of this document is unlawful and offenders may be prosecuted to the fullest extent of the law.