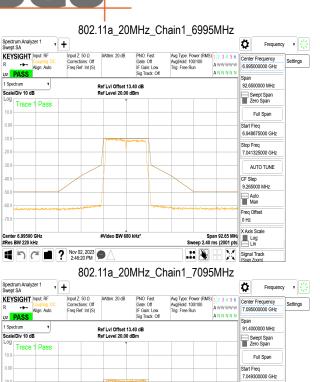

## 11.2 Measurement Procedure

- Place the EUT on the table and set it in transmitting mode.
- 2. The testing follows FCC KDB 987594 D02 In-Band Emissions procedure:
  - Set the span to encompass the entire 26 dB EBW of the signal a.
  - Set RBW = same RBW used for 26 dB EBW measurement b.
  - Set VBW ≥ 3 X RBW C.
  - Number of points in sweep ≥ [2 X span / RBW]. d.
  - Sweep time = auto. e.
  - f. Detector = RMS
  - Trace average at least 100 traces in power averaging (rms) mode g.
  - Use the peak search function on the instrument to find the peak of the spectrum.
- For the purposes of developing the emission mask, the channel bandwidth is defined as 3. the 26 dB EBW.

## 11.3 Measurement Result

Unless otherwise stated the results shown in this test report refer only to the sample(s) tested and such sample(s) are retained for 90 days only.

除非另有說明,此報告結果僅對測試之樣品負責,同時此樣品僅保留90天。本報告未經本公司書面許可,不可部份複製。
This document is issued by the Company subject to its General Conditions of Service printed overleaf, available on request or accessible at <a href="http://www.sgs.com.tw/Terms-and-Conditions">http://www.sgs.com.tw/Terms-and-Conditions</a> and for electronic format documents, subject to Terms and Conditions for Electronic Documents at <a href="http://www.sgs.com.tw/Terms-and-Conditions">http://www.sgs.com.tw/Terms-and-Conditions</a>. Attention is drawn to the limitation of liability, indemnification and jurisdiction issues defined therein. Any holder of this document is advised that information contained hereon reflects the Company's findings at the time of its intervention only and within the limits of Client's instructions, if any. The Company's sole responsibility is to its Client and this document does not exonerate parties to a transaction from exercising all their rights and obligations under the transaction documents. This document cannot be reproduced except in full, without prior written approval of the Company. Any unauthorized alteration, forgery or falsification of the content or appearance of this document is unlawful and offenders may be prosecuted to the fullest extent of the law.