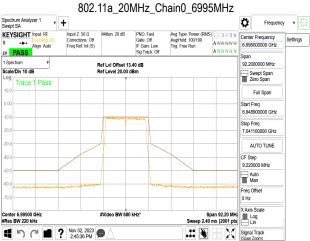

## 11.2 Measurement Procedure

- Place the EUT on the table and set it in transmitting mode.
- 2. The testing follows FCC KDB 987594 D02 In-Band Emissions procedure:
  - Set the span to encompass the entire 26 dB EBW of the signal a.
  - Set RBW = same RBW used for 26 dB EBW measurement b.
  - Set VBW ≥ 3 X RBW C.
  - Number of points in sweep ≥ [2 X span / RBW]. d.
  - Sweep time = auto. e.
  - f. Detector = RMS
  - Trace average at least 100 traces in power averaging (rms) mode g.
  - Use the peak search function on the instrument to find the peak of the spectrum.
- For the purposes of developing the emission mask, the channel bandwidth is defined as 3. the 26 dB EBW.

## 11.3 Measurement Result

Unless otherwise stated the results shown in this test report refer only to the sample(s) tested and such sample(s) are retained for 90 days only.

除非另有說明,此報告結果僅對測試之樣品負責,同時此樣品僅保留90天。本報告未經本公司書面許可,不可部份複製。
This document is issued by the Company subject to its General Conditions of Service printed overleaf, available on request or accessible at <a href="http://www.sgs.com.tw/Terms-and-Conditions">http://www.sgs.com.tw/Terms-and-Conditions</a> and for electronic format documents, subject to Terms and Conditions for Electronic Documents at <a href="http://www.sgs.com.tw/Terms-and-Conditions">http://www.sgs.com.tw/Terms-and-Conditions</a>. Attention is drawn to the limitation of liability, indemnification and jurisdiction issues defined therein. Any holder of this document is advised that information contained hereon reflects the Company's findings at the time of its intervention only and within the limits of Client's instructions, if any. The Company's sole responsibility is to its Client and this document does not exonerate parties to a transaction from exercising all their rights and obligations under the transaction documents. This document cannot be reproduced except in full, without prior written approval of the Company. Any unauthorized alteration, forgery or falsification of the content or appearance of this document is unlawful and offenders may be prosecuted to the fullest extent of the law.