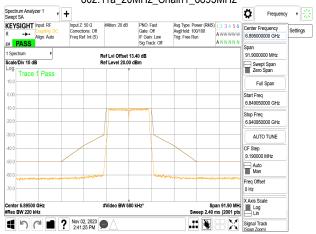

## 11.2 Measurement Procedure

- Place the EUT on the table and set it in transmitting mode.
- 2. The testing follows FCC KDB 987594 D02 In-Band Emissions procedure:
  - Set the span to encompass the entire 26 dB EBW of the signal a.
  - Set RBW = same RBW used for 26 dB EBW measurement b.
  - Set VBW ≥ 3 X RBW C.
  - Number of points in sweep ≥ [2 X span / RBW]. d.
  - Sweep time = auto. e.
  - f. Detector = RMS
  - Trace average at least 100 traces in power averaging (rms) mode g.
  - Use the peak search function on the instrument to find the peak of the spectrum.
- For the purposes of developing the emission mask, the channel bandwidth is defined as 3. the 26 dB EBW.

## 11.3 Measurement Result

Unless otherwise stated the results shown in this test report refer only to the sample(s) tested and such sample(s) are retained for 90 days only.

除非另有說明,此報告結果僅對測試之樣品負責,同時此樣品僅保留90天。本報告未經本公司書面許可,不可部份複製。
This document is issued by the Company subject to its General Conditions of Service printed overleaf, available on request or accessible at <a href="http://www.sgs.com.tw/Terms-and-Conditions">http://www.sgs.com.tw/Terms-and-Conditions</a> and for electronic format documents, subject to Terms and Conditions for Electronic Documents at <a href="http://www.sgs.com.tw/Terms-and-Conditions">http://www.sgs.com.tw/Terms-and-Conditions</a>. Attention is drawn to the limitation of liability, indemnification and jurisdiction issues defined therein. Any holder of this document is advised that information contained hereon reflects the Company's findings at the time of its intervention only and within the limits of Client's instructions, if any. The Company's sole responsibility is to its Client and this document does not exonerate parties to a transaction from exercising all their rights and obligations under the transaction documents. This document cannot be reproduced except in full, without prior written approval of the Company. Any unauthorized alteration, forgery or falsification of the content or appearance of this document is unlawful and offenders may be prosecuted to the fullest extent of the law.