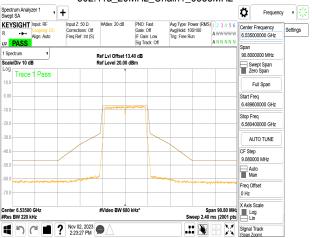

#### 802.11a 20MHz Chain1 6515MHz Spectrum Analyzer 1 + Ö Frequency • KEYSIGHT Input RF ut Z: 50 Ω Settings ANNNN Ref Lvi Offset 13.40 dB Ref Level 20.00 dBm Trace 1 Pass Full Spar Start Freq 6.469200000 GHz Stop Frea 6.560800000 GHz AUTO TUNE Freq Offset 0 Hz Span 91.60 MH; Sweep 2.40 ms (2001 pts Center 6.51500 GHz #Video BW 680 kHz #Res BW 220 kHz Nov 02, 2023 9 Signal Track 802.11a\_20MHz\_Chain1\_6535MHz + Ö Frequency v KEYSIGHT Input RF Settings