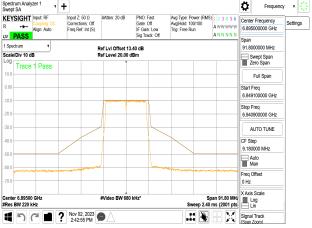

## 11.2 Measurement Procedure

- Place the EUT on the table and set it in transmitting mode.
- 2. The testing follows FCC KDB 987594 D02 In-Band Emissions procedure:
  - Set the span to encompass the entire 26 dB EBW of the signal a.
  - Set RBW = same RBW used for 26 dB EBW measurement b.
  - Set VBW ≥ 3 X RBW C.
  - Number of points in sweep ≥ [2 X span / RBW]. d.
  - Sweep time = auto. e.
  - f. Detector = RMS
  - Trace average at least 100 traces in power averaging (rms) mode g.
  - Use the peak search function on the instrument to find the peak of the spectrum.
- For the purposes of developing the emission mask, the channel bandwidth is defined as 3. the 26 dB EBW.

## 11.3 Measurement Result

Unless otherwise stated the results shown in this test report refer only to the sample(s) tested and such sample(s) are retained for 90 days only.

除非另有說明,此報告結果僅對測試之樣品負責,同時此樣品僅保留90天。本報告未經本公司書面許可,不可部份複製。
This document is issued by the Company subject to its General Conditions of Service printed overleaf, available on request or accessible at <a href="http://www.sgs.com.tw/Terms-and-Conditions">http://www.sgs.com.tw/Terms-and-Conditions</a> and for electronic format documents, subject to Terms and Conditions for Electronic Documents at <a href="http://www.sgs.com.tw/Terms-and-Conditions">http://www.sgs.com.tw/Terms-and-Conditions</a>. Attention is drawn to the limitation of liability, indemnification and jurisdiction issues defined therein. Any holder of this document is advised that information contained hereon reflects the Company's findings at the time of its intervention only and within the limits of Client's instructions, if any. The Company's sole responsibility is to its Client and this document does not exonerate parties to a transaction from exercising all their rights and obligations under the transaction documents. This document cannot be reproduced except in full, without prior written approval of the Company. Any unauthorized alteration, forgery or falsification of the content or appearance of this document is unlawful and offenders may be prosecuted to the fullest extent of the law.