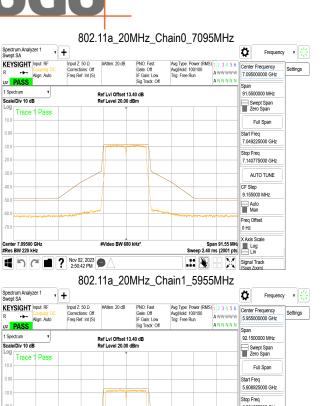

## 11.2 Measurement Procedure

- Place the EUT on the table and set it in transmitting mode.
- 2. The testing follows FCC KDB 987594 D02 In-Band Emissions procedure:
  - Set the span to encompass the entire 26 dB EBW of the signal a.
  - Set RBW = same RBW used for 26 dB EBW measurement b.
  - Set VBW ≥ 3 X RBW C.
  - Number of points in sweep ≥ [2 X span / RBW]. d.
  - Sweep time = auto. e.
  - f. Detector = RMS
  - Trace average at least 100 traces in power averaging (rms) mode g.
  - Use the peak search function on the instrument to find the peak of the spectrum.
- For the purposes of developing the emission mask, the channel bandwidth is defined as 3. the 26 dB EBW.

## 11.3 Measurement Result

Unless otherwise stated the results shown in this test report refer only to the sample(s) tested and such sample(s) are retained for 90 days only.

除非另有說明,此報告結果僅對測試之樣品負責,同時此樣品僅保留90天。本報告未經本公司書面許可,不可部份複製。
This document is issued by the Company subject to its General Conditions of Service printed overleaf, available on request or accessible at <a href="http://www.sgs.com.tw/Terms-and-Conditions">http://www.sgs.com.tw/Terms-and-Conditions</a> and for electronic format documents, subject to Terms and Conditions for Electronic Documents at <a href="http://www.sgs.com.tw/Terms-and-Conditions">http://www.sgs.com.tw/Terms-and-Conditions</a>. Attention is drawn to the limitation of liability, indemnification and jurisdiction issues defined therein. Any holder of this document is advised that information contained hereon reflects the Company's findings at the time of its intervention only and within the limits of Client's instructions, if any. The Company's sole responsibility is to its Client and this document does not exonerate parties to a transaction from exercising all their rights and obligations under the transaction documents. This document cannot be reproduced except in full, without prior written approval of the Company. Any unauthorized alteration, forgery or falsification of the content or appearance of this document is unlawful and offenders may be prosecuted to the fullest extent of the law.