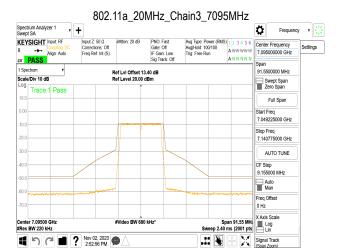

## 11.2 Measurement Procedure

- Place the EUT on the table and set it in transmitting mode.
- 2. The testing follows FCC KDB 987594 D02 In-Band Emissions procedure:
  - Set the span to encompass the entire 26 dB EBW of the signal a.
  - Set RBW = same RBW used for 26 dB EBW measurement b.
  - Set VBW ≥ 3 X RBW C.
  - Number of points in sweep ≥ [2 X span / RBW]. d.
  - Sweep time = auto. e.
  - f. Detector = RMS
  - Trace average at least 100 traces in power averaging (rms) mode g.
  - Use the peak search function on the instrument to find the peak of the spectrum.
- For the purposes of developing the emission mask, the channel bandwidth is defined as 3. the 26 dB EBW.

## 11.3 Measurement Result

Unless otherwise stated the results shown in this test report refer only to the sample(s) tested and such sample(s) are retained for 90 days only.

除非另有說明,此報告結果僅對測試之樣品負責,同時此樣品僅保留90天。本報告未經本公司書面許可,不可部份複製。
This document is issued by the Company subject to its General Conditions of Service printed overleaf, available on request or accessible at <a href="http://www.sgs.com.tw/Terms-and-Conditions">http://www.sgs.com.tw/Terms-and-Conditions</a> and for electronic format documents, subject to Terms and Conditions for Electronic Documents at <a href="http://www.sgs.com.tw/Terms-and-Conditions">http://www.sgs.com.tw/Terms-and-Conditions</a>. Attention is drawn to the limitation of liability, indemnification and jurisdiction issues defined therein. Any holder of this document is advised that information contained hereon reflects the Company's findings at the time of its intervention only and within the limits of Client's instructions, if any. The Company's sole responsibility is to its Client and this document does not exonerate parties to a transaction from exercising all their rights and obligations under the transaction documents. This document cannot be reproduced except in full, without prior written approval of the Company. Any unauthorized alteration, forgery or falsification of the content or appearance of this document is unlawful and offenders may be prosecuted to the fullest extent of the law.