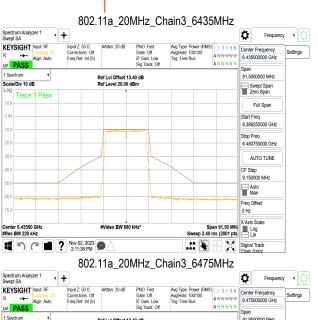

#### 802.11a 20MHz Chain1 6515MHz Spectrum Analyzer 1 + Ö Frequency • KEYSIGHT Input RF ut Z: 50 Ω Settings ANNNN Ref Lvi Offset 13.40 dB Ref Level 20.00 dBm Trace 1 Pass Full Spar Start Freq 6.469200000 GHz Stop Frea 6.560800000 GHz AUTO TUNE Freq Offset 0 Hz Span 91.60 MH; Sweep 2.40 ms (2001 pts Center 6.51500 GHz #Video BW 680 kHz #Res BW 220 kHz Nov 02, 2023 9 Signal Track 802.11a\_20MHz\_Chain1\_6535MHz + Ö Frequency v KEYSIGHT Input RF Settings