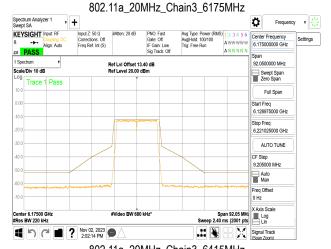

#### 802.11a 20MHz Chain1 6515MHz Spectrum Analyzer 1 + Ö Frequency • KEYSIGHT Input RF ut Z: 50 Ω Settings ANNNN Ref Lvi Offset 13.40 dB Ref Level 20.00 dBm Trace 1 Pass Full Spar Start Freq 6.469200000 GHz Stop Frea 6.560800000 GHz AUTO TUNE Freq Offset 0 Hz Span 91.60 MH; Sweep 2.40 ms (2001 pts Center 6.51500 GHz #Video BW 680 kHz #Res BW 220 kHz Nov 02, 2023 9 Signal Track 802.11a\_20MHz\_Chain1\_6535MHz + Ö Frequency v KEYSIGHT Input RF Settings