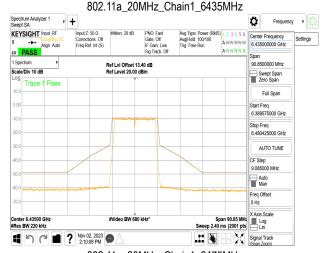

#### 802.11a 20MHz Chain1 6515MHz Spectrum Analyzer 1 + Ö Frequency • KEYSIGHT Input RF ut Z: 50 Ω Settings ANNNN Ref Lvi Offset 13.40 dB Ref Level 20.00 dBm Trace 1 Pass Full Spar Start Freq 6.469200000 GHz Stop Frea 6.560800000 GHz AUTO TUNE Freq Offset 0 Hz Span 91.60 MH; Sweep 2.40 ms (2001 pts Center 6.51500 GHz #Video BW 680 kHz #Res BW 220 kHz Nov 02, 2023 9 Signal Track 802.11a\_20MHz\_Chain1\_6535MHz + Ö Frequency v KEYSIGHT Input RF Settings