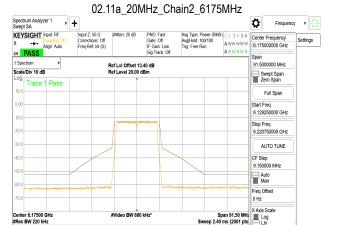

## 11.2 Measurement Procedure

- Place the EUT on the table and set it in transmitting mode.
- 2. The testing follows FCC KDB 987594 D02 In-Band Emissions procedure:
  - Set the span to encompass the entire 26 dB EBW of the signal a.
  - Set RBW = same RBW used for 26 dB EBW measurement b.
  - Set VBW ≥ 3 X RBW C.
  - Number of points in sweep ≥ [2 X span / RBW]. d.
  - Sweep time = auto. e.
  - f. Detector = RMS
  - Trace average at least 100 traces in power averaging (rms) mode g.
  - Use the peak search function on the instrument to find the peak of the spectrum.
- For the purposes of developing the emission mask, the channel bandwidth is defined as 3. the 26 dB EBW.

## 11.3 Measurement Result

Unless otherwise stated the results shown in this test report refer only to the sample(s) tested and such sample(s) are retained for 90 days only.

除非另有說明,此報告結果僅對測試之樣品負責,同時此樣品僅保留90天。本報告未經本公司書面許可,不可部份複製。
This document is issued by the Company subject to its General Conditions of Service printed overleaf, available on request or accessible at <a href="http://www.sgs.com.tw/Terms-and-Conditions">http://www.sgs.com.tw/Terms-and-Conditions</a> and for electronic format documents, subject to Terms and Conditions for Electronic Documents at <a href="http://www.sgs.com.tw/Terms-and-Conditions">http://www.sgs.com.tw/Terms-and-Conditions</a>. Attention is drawn to the limitation of liability, indemnification and jurisdiction issues defined therein. Any holder of this document is advised that information contained hereon reflects the Company's findings at the time of its intervention only and within the limits of Client's instructions, if any. The Company's sole responsibility is to its Client and this document does not exonerate parties to a transaction from exercising all their rights and obligations under the transaction documents. This document cannot be reproduced except in full, without prior written approval of the Company. Any unauthorized alteration, forgery or falsification of the content or appearance of this document is unlawful and offenders may be prosecuted to the fullest extent of the law.