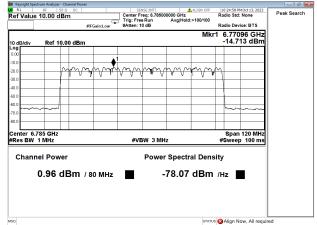

## Channel Power+PSD\_802.11be80\_802.11be80 6785MHz

Unless otherwise stated the results shown in this test report refer only to the sample(s) tested and such sample(s) are retained for 90 days only. 险非只有的明,此想些结果做新测验之样具合善,同时此样里属是例如于。木型生主概未从司事面纯可,不可可以推测。