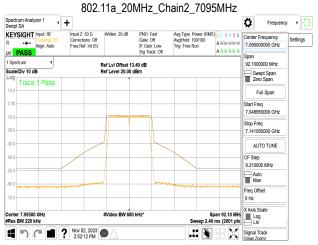

#### 802.11a 20MHz Chain1 6515MHz Spectrum Analyzer 1 + Ö Frequency • KEYSIGHT Input RF ut Z: 50 Ω Settings ANNNN Ref Lvi Offset 13.40 dB Ref Level 20.00 dBm Trace 1 Pass Full Spar Start Freq 6.469200000 GHz Stop Frea 6.560800000 GHz AUTO TUNE Freq Offset 0 Hz Span 91.60 MH; Sweep 2.40 ms (2001 pts Center 6.51500 GHz #Video BW 680 kHz #Res BW 220 kHz Nov 02, 2023 9 Signal Track 802.11a\_20MHz\_Chain1\_6535MHz + Ö Frequency v KEYSIGHT Input RF Settings