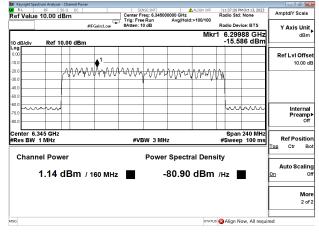

## Channel Power+PSD\_802.11be160\_802.11be160 6345MHz

Unless otherwise stated the results shown in this test report refer only to the sample(s) tested and such sample(s) are retained for 90 days only. 除业只有约明,此程生处用度影响经少锋中乌害,同时此类早度原列的主,大司如公海侧。