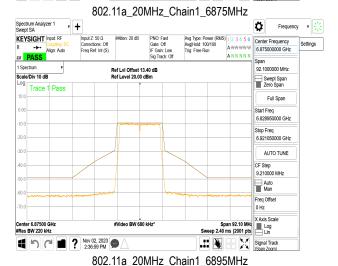

## 11.2 Measurement Procedure

- Place the EUT on the table and set it in transmitting mode.
- 2. The testing follows FCC KDB 987594 D02 In-Band Emissions procedure:
  - Set the span to encompass the entire 26 dB EBW of the signal a.
  - Set RBW = same RBW used for 26 dB EBW measurement b.
  - Set VBW ≥ 3 X RBW C.
  - Number of points in sweep ≥ [2 X span / RBW]. d.
  - Sweep time = auto. e.
  - f. Detector = RMS
  - Trace average at least 100 traces in power averaging (rms) mode g.
  - Use the peak search function on the instrument to find the peak of the spectrum.
- For the purposes of developing the emission mask, the channel bandwidth is defined as 3. the 26 dB EBW.

## 11.3 Measurement Result

Unless otherwise stated the results shown in this test report refer only to the sample(s) tested and such sample(s) are retained for 90 days only.

除非另有說明,此報告結果僅對測試之樣品負責,同時此樣品僅保留90天。本報告未經本公司書面許可,不可部份複製。
This document is issued by the Company subject to its General Conditions of Service printed overleaf, available on request or accessible at <a href="http://www.sgs.com.tw/Terms-and-Conditions">http://www.sgs.com.tw/Terms-and-Conditions</a> and for electronic format documents, subject to Terms and Conditions for Electronic Documents at <a href="http://www.sgs.com.tw/Terms-and-Conditions">http://www.sgs.com.tw/Terms-and-Conditions</a>. Attention is drawn to the limitation of liability, indemnification and jurisdiction issues defined therein. Any holder of this document is advised that information contained hereon reflects the Company's findings at the time of its intervention only and within the limits of Client's instructions, if any. The Company's sole responsibility is to its Client and this document does not exonerate parties to a transaction from exercising all their rights and obligations under the transaction documents. This document cannot be reproduced except in full, without prior written approval of the Company. Any unauthorized alteration, forgery or falsification of the content or appearance of this document is unlawful and offenders may be prosecuted to the fullest extent of the law.