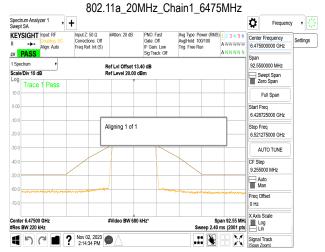

#### 802.11a 20MHz Chain1 6515MHz Spectrum Analyzer 1 + Ö Frequency • KEYSIGHT Input RF ut Z: 50 Ω Settings ANNNN Ref Lvi Offset 13.40 dB Ref Level 20.00 dBm Trace 1 Pass Full Spar Start Freq 6.469200000 GHz Stop Frea 6.560800000 GHz AUTO TUNE Freq Offset 0 Hz Span 91.60 MH; Sweep 2.40 ms (2001 pts Center 6.51500 GHz #Video BW 680 kHz #Res BW 220 kHz Nov 02, 2023 9 Signal Track 802.11a\_20MHz\_Chain1\_6535MHz + Ö Frequency v KEYSIGHT Input RF Settings