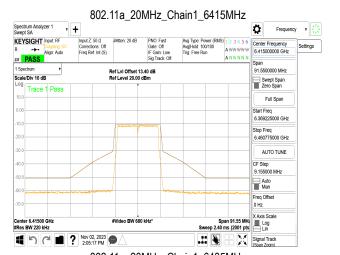

#### 802.11a 20MHz Chain1 6515MHz Spectrum Analyzer 1 + Ö Frequency • KEYSIGHT Input RF ut Z: 50 Ω Settings ANNNN Ref Lvi Offset 13.40 dB Ref Level 20.00 dBm Trace 1 Pass Full Spar Start Freq 6.469200000 GHz Stop Frea 6.560800000 GHz AUTO TUNE Freq Offset 0 Hz Span 91.60 MH; Sweep 2.40 ms (2001 pts Center 6.51500 GHz #Video BW 680 kHz #Res BW 220 kHz Nov 02, 2023 9 Signal Track 802.11a\_20MHz\_Chain1\_6535MHz + Ö Frequency v KEYSIGHT Input RF Settings