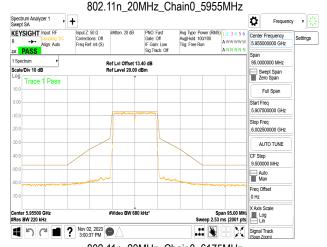

## 11.2 Measurement Procedure

- Place the EUT on the table and set it in transmitting mode.
- 2. The testing follows FCC KDB 987594 D02 In-Band Emissions procedure:
  - Set the span to encompass the entire 26 dB EBW of the signal a.
  - Set RBW = same RBW used for 26 dB EBW measurement b.
  - Set VBW ≥ 3 X RBW C.
  - Number of points in sweep ≥ [2 X span / RBW]. d.
  - Sweep time = auto. e.
  - f. Detector = RMS
  - Trace average at least 100 traces in power averaging (rms) mode g.
  - Use the peak search function on the instrument to find the peak of the spectrum.
- For the purposes of developing the emission mask, the channel bandwidth is defined as 3. the 26 dB EBW.

## 11.3 Measurement Result

Unless otherwise stated the results shown in this test report refer only to the sample(s) tested and such sample(s) are retained for 90 days only.

除非另有說明,此報告結果僅對測試之樣品負責,同時此樣品僅保留90天。本報告未經本公司書面許可,不可部份複製。
This document is issued by the Company subject to its General Conditions of Service printed overleaf, available on request or accessible at <a href="http://www.sgs.com.tw/Terms-and-Conditions">http://www.sgs.com.tw/Terms-and-Conditions</a> and for electronic format documents, subject to Terms and Conditions for Electronic Documents at <a href="http://www.sgs.com.tw/Terms-and-Conditions">http://www.sgs.com.tw/Terms-and-Conditions</a>. Attention is drawn to the limitation of liability, indemnification and jurisdiction issues defined therein. Any holder of this document is advised that information contained hereon reflects the Company's findings at the time of its intervention only and within the limits of Client's instructions, if any. The Company's sole responsibility is to its Client and this document does not exonerate parties to a transaction from exercising all their rights and obligations under the transaction documents. This document cannot be reproduced except in full, without prior written approval of the Company. Any unauthorized alteration, forgery or falsification of the content or appearance of this document is unlawful and offenders may be prosecuted to the fullest extent of the law.