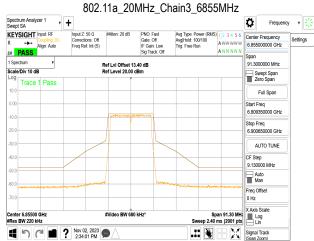

## 11.2 Measurement Procedure

- Place the EUT on the table and set it in transmitting mode.
- 2. The testing follows FCC KDB 987594 D02 In-Band Emissions procedure:
  - Set the span to encompass the entire 26 dB EBW of the signal a.
  - Set RBW = same RBW used for 26 dB EBW measurement b.
  - Set VBW ≥ 3 X RBW C.
  - Number of points in sweep ≥ [2 X span / RBW]. d.
  - Sweep time = auto. e.
  - f. Detector = RMS
  - Trace average at least 100 traces in power averaging (rms) mode g.
  - Use the peak search function on the instrument to find the peak of the spectrum.
- For the purposes of developing the emission mask, the channel bandwidth is defined as 3. the 26 dB EBW.

## 11.3 Measurement Result

Unless otherwise stated the results shown in this test report refer only to the sample(s) tested and such sample(s) are retained for 90 days only.

除非另有說明,此報告結果僅對測試之樣品負責,同時此樣品僅保留90天。本報告未經本公司書面許可,不可部份複製。
This document is issued by the Company subject to its General Conditions of Service printed overleaf, available on request or accessible at <a href="http://www.sgs.com.tw/Terms-and-Conditions">http://www.sgs.com.tw/Terms-and-Conditions</a> and for electronic format documents, subject to Terms and Conditions for Electronic Documents at <a href="http://www.sgs.com.tw/Terms-and-Conditions">http://www.sgs.com.tw/Terms-and-Conditions</a>. Attention is drawn to the limitation of liability, indemnification and jurisdiction issues defined therein. Any holder of this document is advised that information contained hereon reflects the Company's findings at the time of its intervention only and within the limits of Client's instructions, if any. The Company's sole responsibility is to its Client and this document does not exonerate parties to a transaction from exercising all their rights and obligations under the transaction documents. This document cannot be reproduced except in full, without prior written approval of the Company. Any unauthorized alteration, forgery or falsification of the content or appearance of this document is unlawful and offenders may be prosecuted to the fullest extent of the law.