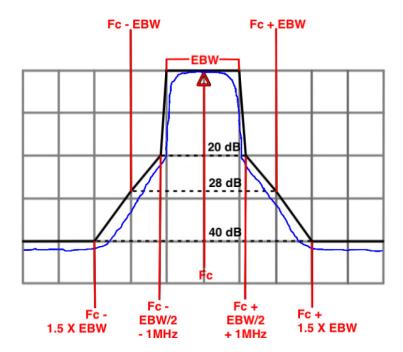

# 11.1 Standard Applicable

For transmitters operating within the 5.925-7.125 GHz bands: Power spectral density must be suppressed by 20 dB at 1 MHz outside of channel edge, by 28 dB at one channel bandwidth from the channel center, and by 40 dB at one- and one-half times the channel bandwidth away from channel center. At frequencies between one megahertz outside an unlicensed device's channel edge and one channel bandwidth from the center of the channel, the limits must be linearly interpolated between 20 dB and 28 dB suppression, and at frequencies between one and one- and one-half times an unlicensed device's channel bandwidth, the limits must be linearly interpolated between 28 dB and 40 dB suppression. Emissions removed from the channel center by more than one- and one-half times the channel bandwidth must be suppressed by at least 40 dB.

## 11.2 Measurement Procedure

- Place the EUT on the table and set it in transmitting mode.
- 2. The testing follows FCC KDB 987594 D02 In-Band Emissions procedure:
  - Set the span to encompass the entire 26 dB EBW of the signal a.
  - Set RBW = same RBW used for 26 dB EBW measurement b.
  - Set VBW ≥ 3 X RBW C.
  - Number of points in sweep ≥ [2 X span / RBW]. d.
  - Sweep time = auto. e.
  - f. Detector = RMS
  - Trace average at least 100 traces in power averaging (rms) mode g.
  - Use the peak search function on the instrument to find the peak of the spectrum.
- For the purposes of developing the emission mask, the channel bandwidth is defined as 3. the 26 dB EBW.