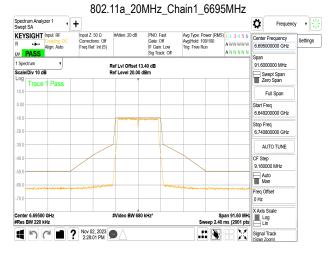

## 11.2 Measurement Procedure

- Place the EUT on the table and set it in transmitting mode.
- 2. The testing follows FCC KDB 987594 D02 In-Band Emissions procedure:
  - Set the span to encompass the entire 26 dB EBW of the signal a.
  - Set RBW = same RBW used for 26 dB EBW measurement b.
  - Set VBW ≥ 3 X RBW C.
  - Number of points in sweep ≥ [2 X span / RBW]. d.
  - Sweep time = auto. e.
  - f. Detector = RMS
  - Trace average at least 100 traces in power averaging (rms) mode g.
  - Use the peak search function on the instrument to find the peak of the spectrum.
- For the purposes of developing the emission mask, the channel bandwidth is defined as 3. the 26 dB EBW.

## 11.3 Measurement Result

Unless otherwise stated the results shown in this test report refer only to the sample(s) tested and such sample(s) are retained for 90 days only.

除非另有說明,此報告結果僅對測試之樣品負責,同時此樣品僅保留90天。本報告未經本公司書面許可,不可部份複製。
This document is issued by the Company subject to its General Conditions of Service printed overleaf, available on request or accessible at <a href="http://www.sgs.com.tw/Terms-and-Conditions">http://www.sgs.com.tw/Terms-and-Conditions</a> and for electronic format documents, subject to Terms and Conditions for Electronic Documents at <a href="http://www.sgs.com.tw/Terms-and-Conditions">http://www.sgs.com.tw/Terms-and-Conditions</a>. Attention is drawn to the limitation of liability, indemnification and jurisdiction issues defined therein. Any holder of this document is advised that information contained hereon reflects the Company's findings at the time of its intervention only and within the limits of Client's instructions, if any. The Company's sole responsibility is to its Client and this document does not exonerate parties to a transaction from exercising all their rights and obligations under the transaction documents. This document cannot be reproduced except in full, without prior written approval of the Company. Any unauthorized alteration, forgery or falsification of the content or appearance of this document is unlawful and offenders may be prosecuted to the fullest extent of the law.