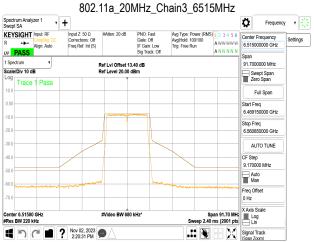

#### 802.11a 20MHz Chain1 6515MHz Spectrum Analyzer 1 + Ö Frequency • KEYSIGHT Input RF ut Z: 50 Ω Settings ANNNN Ref Lvi Offset 13.40 dB Ref Level 20.00 dBm Trace 1 Pass Full Spar Start Freq 6.469200000 GHz Stop Frea 6.560800000 GHz AUTO TUNE Freq Offset 0 Hz Span 91.60 MH; Sweep 2.40 ms (2001 pts Center 6.51500 GHz #Video BW 680 kHz #Res BW 220 kHz Nov 02, 2023 9 Signal Track 802.11a\_20MHz\_Chain1\_6535MHz + Ö Frequency v KEYSIGHT Input RF Settings