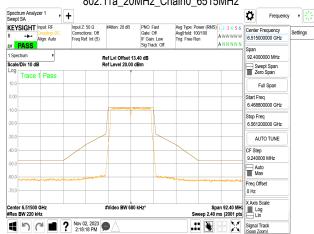

#### 802.11a 20MHz Chain1 6515MHz Spectrum Analyzer 1 + Ö Frequency • KEYSIGHT Input RF ut Z: 50 Ω Settings ANNNN Ref Lvi Offset 13.40 dB Ref Level 20.00 dBm Trace 1 Pass Full Spar Start Freq 6.469200000 GHz Stop Frea 6.560800000 GHz AUTO TUNE Freq Offset 0 Hz Span 91.60 MH; Sweep 2.40 ms (2001 pts Center 6.51500 GHz #Video BW 680 kHz #Res BW 220 kHz Nov 02, 2023 9 Signal Track 802.11a\_20MHz\_Chain1\_6535MHz + Ö Frequency v KEYSIGHT Input RF Settings