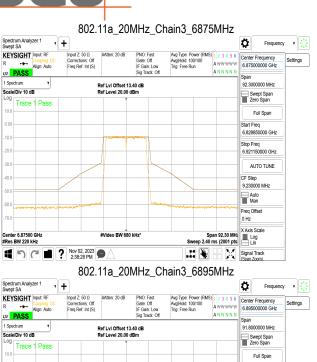

## 11.2 Measurement Procedure

- Place the EUT on the table and set it in transmitting mode.
- 2. The testing follows FCC KDB 987594 D02 In-Band Emissions procedure:
  - Set the span to encompass the entire 26 dB EBW of the signal a.
  - Set RBW = same RBW used for 26 dB EBW measurement b.
  - Set VBW ≥ 3 X RBW C.
  - Number of points in sweep ≥ [2 X span / RBW]. d.
  - Sweep time = auto. e.
  - f. Detector = RMS
  - Trace average at least 100 traces in power averaging (rms) mode g.
  - Use the peak search function on the instrument to find the peak of the spectrum.
- For the purposes of developing the emission mask, the channel bandwidth is defined as 3. the 26 dB EBW.

## 11.3 Measurement Result

Unless otherwise stated the results shown in this test report refer only to the sample(s) tested and such sample(s) are retained for 90 days only.

除非另有說明,此報告結果僅對測試之樣品負責,同時此樣品僅保留90天。本報告未經本公司書面許可,不可部份複製。
This document is issued by the Company subject to its General Conditions of Service printed overleaf, available on request or accessible at <a href="http://www.sgs.com.tw/Terms-and-Conditions">http://www.sgs.com.tw/Terms-and-Conditions</a> and for electronic format documents, subject to Terms and Conditions for Electronic Documents at <a href="http://www.sgs.com.tw/Terms-and-Conditions">http://www.sgs.com.tw/Terms-and-Conditions</a>. Attention is drawn to the limitation of liability, indemnification and jurisdiction issues defined therein. Any holder of this document is advised that information contained hereon reflects the Company's findings at the time of its intervention only and within the limits of Client's instructions, if any. The Company's sole responsibility is to its Client and this document does not exonerate parties to a transaction from exercising all their rights and obligations under the transaction documents. This document cannot be reproduced except in full, without prior written approval of the Company. Any unauthorized alteration, forgery or falsification of the content or appearance of this document is unlawful and offenders may be prosecuted to the fullest extent of the law.