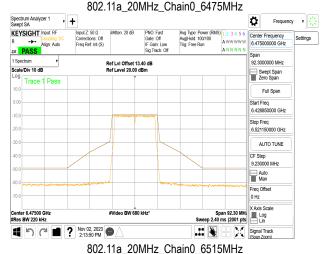

#### 802.11a 20MHz Chain1 6515MHz Spectrum Analyzer 1 + Ö Frequency • KEYSIGHT Input RF ut Z: 50 Ω Settings ANNNN Ref Lvi Offset 13.40 dB Ref Level 20.00 dBm Trace 1 Pass Full Spar Start Freq 6.469200000 GHz Stop Frea 6.560800000 GHz AUTO TUNE Freq Offset 0 Hz Span 91.60 MH; Sweep 2.40 ms (2001 pts Center 6.51500 GHz #Video BW 680 kHz #Res BW 220 kHz Nov 02, 2023 9 Signal Track 802.11a\_20MHz\_Chain1\_6535MHz + Ö Frequency v KEYSIGHT Input RF Settings