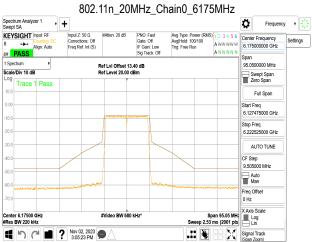

## 11.2 Measurement Procedure

- Place the EUT on the table and set it in transmitting mode.
- 2. The testing follows FCC KDB 987594 D02 In-Band Emissions procedure:
  - Set the span to encompass the entire 26 dB EBW of the signal a.
  - Set RBW = same RBW used for 26 dB EBW measurement b.
  - Set VBW ≥ 3 X RBW C.
  - Number of points in sweep ≥ [2 X span / RBW]. d.
  - Sweep time = auto. e.
  - f. Detector = RMS
  - Trace average at least 100 traces in power averaging (rms) mode g.
  - Use the peak search function on the instrument to find the peak of the spectrum.
- For the purposes of developing the emission mask, the channel bandwidth is defined as 3. the 26 dB EBW.

## 11.3 Measurement Result

Unless otherwise stated the results shown in this test report refer only to the sample(s) tested and such sample(s) are retained for 90 days only.

除非另有說明,此報告結果僅對測試之樣品負責,同時此樣品僅保留90天。本報告未經本公司書面許可,不可部份複製。
This document is issued by the Company subject to its General Conditions of Service printed overleaf, available on request or accessible at <a href="http://www.sgs.com.tw/Terms-and-Conditions">http://www.sgs.com.tw/Terms-and-Conditions</a> and for electronic format documents, subject to Terms and Conditions for Electronic Documents at <a href="http://www.sgs.com.tw/Terms-and-Conditions">http://www.sgs.com.tw/Terms-and-Conditions</a>. Attention is drawn to the limitation of liability, indemnification and jurisdiction issues defined therein. Any holder of this document is advised that information contained hereon reflects the Company's findings at the time of its intervention only and within the limits of Client's instructions, if any. The Company's sole responsibility is to its Client and this document does not exonerate parties to a transaction from exercising all their rights and obligations under the transaction documents. This document cannot be reproduced except in full, without prior written approval of the Company. Any unauthorized alteration, forgery or falsification of the content or appearance of this document is unlawful and offenders may be prosecuted to the fullest extent of the law.