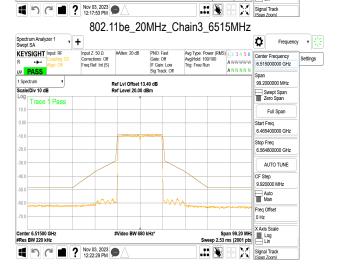

## 802.11be 20MHz Chain3 5955MHz

802.11be\_20MHz\_Chain3\_6175MHz

802.11be\_20MHz\_Chain3\_6415MHz

Unless otherwise stated the results shown in this test report refer only to the sample(s) tested and such sample(s) are retained for 90 days only. 除业只有约明,此程生处用度影响经少锋中乌害,同时此类早度原列的主,大司如公海侧。