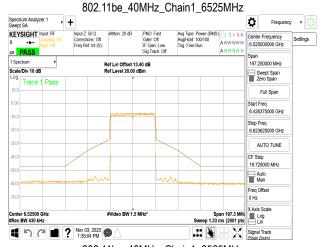

## 802.11be\_40MHz\_Chain2\_6445MHz

802.11be\_40MHz\_Chain2\_6485MHz

802.11be\_40MHz\_Chain2\_6525MHz

Unless otherwise stated the results shown in this test report refer only to the sample(s) tested and such sample(s) are retained for 90 days only. 除业只有约明,此程生处用度影响经少锋中乌害,同时此类早度原列的主,大司如公海侧。