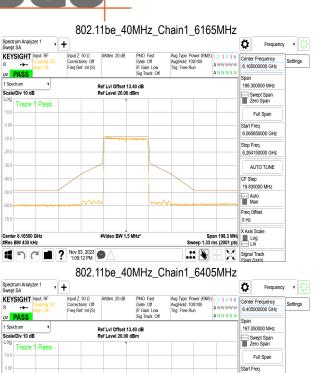

SGS Taiwan Ltd.

Page: 251 of 883

802.11be\_40MHz\_Chain2\_6405MHz

## 802.11be\_40MHz\_Chain2\_6445MHz

802.11be\_40MHz\_Chain2\_6485MHz

802.11be\_40MHz\_Chain2\_6525MHz

Unless otherwise stated the results shown in this test report refer only to the sample(s) tested and such sample(s) are retained for 90 days only. 除业只有约明,此程生处用度影响经少锋中乌害,同时此类早度原列的主,大司如公海侧。