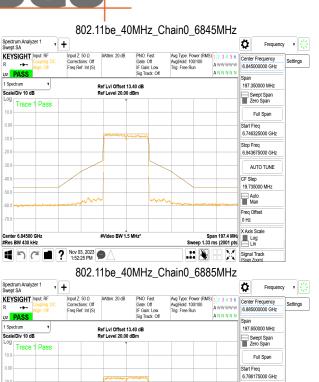

SGS Taiwan Ltd.

Page: 251 of 883

802.11be\_40MHz\_Chain2\_6405MHz

## 802.11be\_40MHz\_Chain2\_6445MHz

802.11be\_40MHz\_Chain2\_6485MHz

802.11be\_40MHz\_Chain2\_6525MHz

Unless otherwise stated the results shown in this test report refer only to the sample(s) tested and such sample(s) are retained for 90 days only. 除业只有约明,此程生处用度影响经少锋中乌害,同时此类早度原列的主,大司如公海侧。