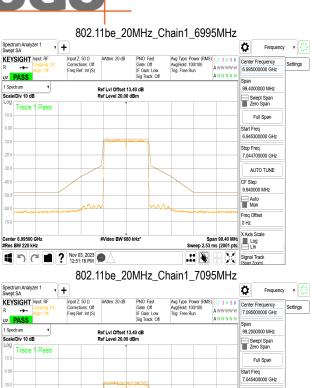

## 802.11be 20MHz Chain2 6695MHz

802.11be\_20MHz\_Chain2\_6855MHz

802.11be\_20MHz\_Chain2\_6875MHz

Unless otherwise stated the results shown in this test report refer only to the sample(s) tested and such sample(s) are retained for 90 days only. 除业只有约明,此程生处用度影响经少锋中乌害,同时此类早度原列的主,大司如公海侧。