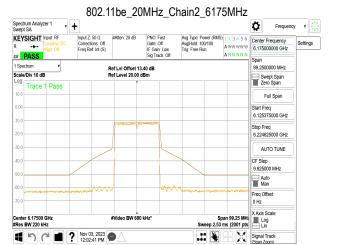

## 802.11be 20MHz Chain3 5955MHz

802.11be\_20MHz\_Chain3\_6175MHz

802.11be\_20MHz\_Chain3\_6415MHz

Unless otherwise stated the results shown in this test report refer only to the sample(s) tested and such sample(s) are retained for 90 days only. 除业只有约明,此程生处用度影响经少锋中乌害,同时此类早度原列的主,大司如公海侧。