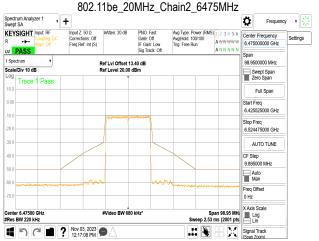

f (886-2) 2298-0488

SGS Taiwan Ltd.

Page: 243 of 883

802.11be\_20MHz\_Chain2\_6535MHz