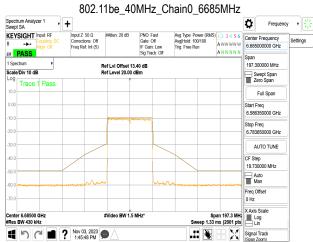

SGS Taiwan Ltd.

Page: 251 of 883

802.11be\_40MHz\_Chain2\_6405MHz

## 802.11be\_40MHz\_Chain2\_6445MHz

802.11be\_40MHz\_Chain2\_6485MHz

802.11be\_40MHz\_Chain2\_6525MHz

Unless otherwise stated the results shown in this test report refer only to the sample(s) tested and such sample(s) are retained for 90 days only. 除业只有约明,此程生处用度影响经少锋中乌害,同时此类早度原列的主,大司如公海侧。