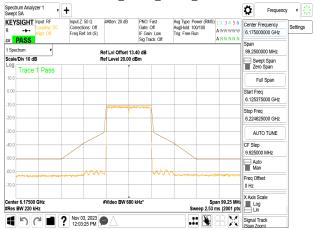

SGS Taiwan Ltd.

Center 6.47500 GHz #Res BW 220 kHz Report No.: TERF2308001924E2

Signal Track (Span Zoom)

Page: 245 of 883

n 99.45 MH; Log s (2001 pts Lin

1 Nov 03, 2023 Nov 03, 2023

Unless otherwise stated the results shown in this test report refer only to the sample(s) tested and such sample(s) are retained for 90 days only. 除非只有的用,他都是好用属對個對分換具有害,同時他幾乎區程內的子。木都些主權大公司事而強可,不可與以資剩。