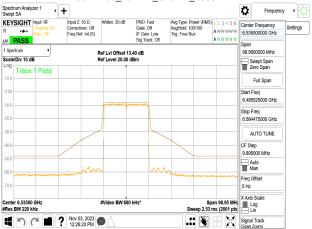

SGS Taiwan Ltd.

Center 6.47500 GHz #Res BW 220 kHz Report No.: TERF2308001924E2

Signal Track (Span Zoom)

Page: 245 of 883

n 99.45 MH; Log s (2001 pts Lin

1 Nov 03, 2023 Nov 03, 2023

Unless otherwise stated the results shown in this test report refer only to the sample(s) tested and such sample(s) are retained for 90 days only. 除非只有的用,他都是好用属對個對分換具有害,同時他幾乎區程內的子。木都些主權大公司事而強可,不可與以資剩。