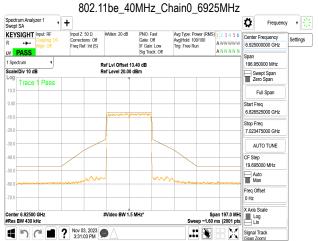

SGS Taiwan Ltd.

Page: 251 of 883

802.11be\_40MHz\_Chain2\_6405MHz

## 802.11be\_40MHz\_Chain2\_6445MHz

802.11be\_40MHz\_Chain2\_6485MHz

802.11be\_40MHz\_Chain2\_6525MHz

Unless otherwise stated the results shown in this test report refer only to the sample(s) tested and such sample(s) are retained for 90 days only. 除业只有约明,此程生处用度影响经少锋中乌害,同时此类早度原列的主,大司如公海侧。