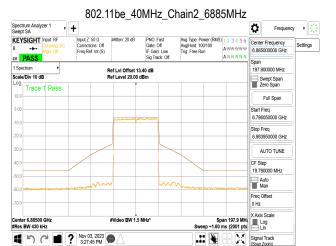

SGS Taiwan Ltd.

Page: 251 of 883

802.11be\_40MHz\_Chain2\_6405MHz

## 802.11be\_40MHz\_Chain2\_6445MHz

802.11be\_40MHz\_Chain2\_6485MHz

802.11be\_40MHz\_Chain2\_6525MHz

Unless otherwise stated the results shown in this test report refer only to the sample(s) tested and such sample(s) are retained for 90 days only. 除业只有约明,此程生处用度影响经少锋中乌害,同时此类早度原列的主,大司如公海侧。