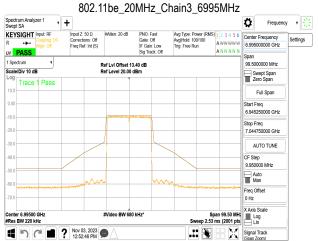

## 802.11be 20MHz Chain3 5955MHz

802.11be\_20MHz\_Chain3\_6175MHz

802.11be\_20MHz\_Chain3\_6415MHz

Unless otherwise stated the results shown in this test report refer only to the sample(s) tested and such sample(s) are retained for 90 days only. 除业只有约明,此程生处用度影响经少锋中乌害,同时此类早度原列的主,大司如公海侧。

除非另有說明,此報告結果僅對測試之樣品負責,同時此樣品僅保留的天。本報告未經本公司書面許可,不可部份複製。
This document is issued by the Company subject to its General Conditions of Service printed overleaf, available on request or accessible at <a href="http://www.sgs.com.tw/Terms-and-Conditions">http://www.sgs.com.tw/Terms-and-Conditions</a> and for electronic format documents, subject to Terms and Conditions for Electronic Documents at <a href="http://www.sgs.com.tw/Terms-and-Conditions">http://www.sgs.com.tw/Terms-and-Conditions</a>. Attention is drawn to the limitation of liability, indemnification and jurisdiction issues defined therein. Any holder of this document is advised that information contained hereon reflects the Company's findings at the time of its intervention only and within the limits of Client's instructions, if any. The Company's sole responsibility is to its Client and this document does not exonerate parties to a transaction from exercising all their rights and obligations under the transaction documents. This document cannot be reproduced except in full, without prior written approval of the Company. Any unauthorized alteration, forgery or falsification of the content or appearance of this document is unlawful and offenders may be prosecuted to the fullest extent of the law.