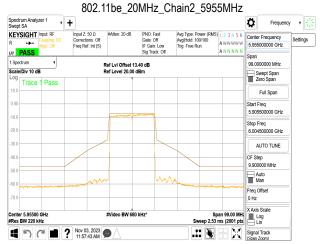

## 802.11be 20MHz Chain3 5955MHz

802.11be\_20MHz\_Chain3\_6175MHz

802.11be\_20MHz\_Chain3\_6415MHz

Unless otherwise stated the results shown in this test report refer only to the sample(s) tested and such sample(s) are retained for 90 days only. 除业只有约明,此程生处用度影响经少锋中乌害,同时此类早度原列的主,大司如公海侧。