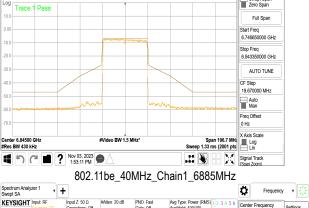

SGS Taiwan Ltd.

Page: 251 of 883

802.11be\_40MHz\_Chain2\_6405MHz

## 802.11be\_40MHz\_Chain2\_6445MHz

802.11be\_40MHz\_Chain2\_6485MHz

802.11be\_40MHz\_Chain2\_6525MHz

Unless otherwise stated the results shown in this test report refer only to the sample(s) tested and such sample(s) are retained for 90 days only. 除业只有约明,此程生处用度影响经少锋中乌害,同时此类早度原列的主,大司如公海侧。