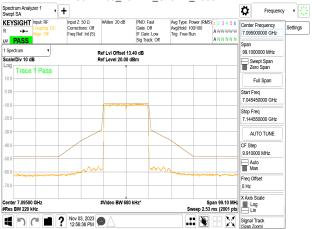

f (886-2) 2298-0488

SGS Taiwan Ltd.

Page: 243 of 883

802.11be\_20MHz\_Chain2\_6535MHz

## 802.11be 20MHz Chain2 6695MHz

802.11be\_20MHz\_Chain2\_6855MHz

802.11be\_20MHz\_Chain2\_6875MHz

Unless otherwise stated the results shown in this test report refer only to the sample(s) tested and such sample(s) are retained for 90 days only. 除业只有约明,此程生处用度影响经少锋中乌害,同时此类早度原列的主,大司如公海侧。