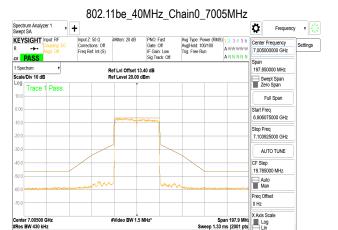

SGS Taiwan Ltd.

Page: 251 of 883

802.11be\_40MHz\_Chain2\_6405MHz

## 802.11be\_40MHz\_Chain2\_6445MHz

802.11be\_40MHz\_Chain2\_6485MHz

802.11be\_40MHz\_Chain2\_6525MHz

Unless otherwise stated the results shown in this test report refer only to the sample(s) tested and such sample(s) are retained for 90 days only. 除业只有约明,此程生处用度影响经少锋中乌害,同时此类早度原列的主,大司如公海侧。