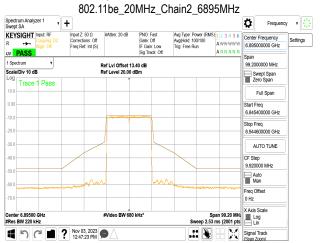

f (886-2) 2298-0488

SGS Taiwan Ltd.

Page: 243 of 883

802.11be\_20MHz\_Chain2\_6535MHz

## 802.11be 20MHz Chain2 6695MHz

802.11be\_20MHz\_Chain2\_6855MHz

802.11be\_20MHz\_Chain2\_6875MHz

Unless otherwise stated the results shown in this test report refer only to the sample(s) tested and such sample(s) are retained for 90 days only. 除业只有约明,此程生处用度影响经少锋中乌害,同时此类早度原列的主,大司如公海侧。