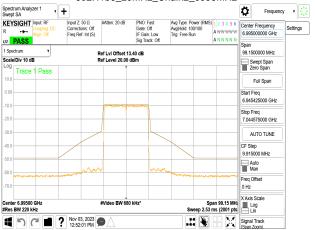

f (886-2) 2298-0488

SGS Taiwan Ltd.

Page: 243 of 883

802.11be\_20MHz\_Chain2\_6535MHz

## 802.11be 20MHz Chain2 6695MHz

802.11be\_20MHz\_Chain2\_6855MHz

802.11be\_20MHz\_Chain2\_6875MHz

Unless otherwise stated the results shown in this test report refer only to the sample(s) tested and such sample(s) are retained for 90 days only. 除业只有约明,此程生处用度影响经少锋中乌害,同时此类早度原列的主,大司如公海侧。