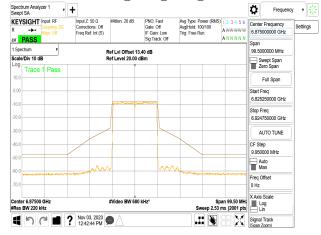

SGS Taiwan Ltd.

Page: 251 of 883

802.11be\_40MHz\_Chain2\_6405MHz

## 802.11be\_40MHz\_Chain2\_6445MHz

802.11be\_40MHz\_Chain2\_6485MHz

802.11be\_40MHz\_Chain2\_6525MHz

Unless otherwise stated the results shown in this test report refer only to the sample(s) tested and such sample(s) are retained for 90 days only. 除业只有约明,此程生处用度影响经少锋中乌害,同时此类早度原列的主,大司如公海侧。