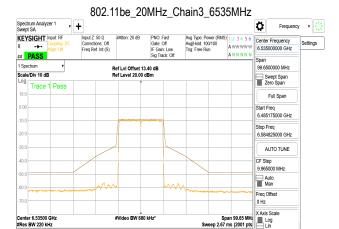

## 802.11be 20MHz Chain3 5955MHz

802.11be\_20MHz\_Chain3\_6175MHz

802.11be\_20MHz\_Chain3\_6415MHz

Unless otherwise stated the results shown in this test report refer only to the sample(s) tested and such sample(s) are retained for 90 days only. 除业只有约明,此程生处用度影响经少锋中乌害,同时此类早度原列的主,大司如公海侧。