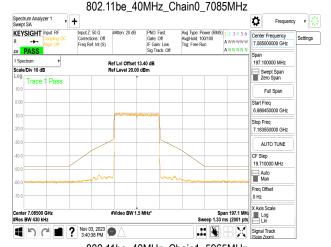

SGS Taiwan Ltd.

Page: 251 of 883

802.11be\_40MHz\_Chain2\_6405MHz

## 802.11be\_40MHz\_Chain2\_6445MHz

802.11be\_40MHz\_Chain2\_6485MHz

802.11be\_40MHz\_Chain2\_6525MHz

Unless otherwise stated the results shown in this test report refer only to the sample(s) tested and such sample(s) are retained for 90 days only. 除业只有约明,此程生处用度影响经少锋中乌害,同时此类早度原列的主,大司如公海侧。