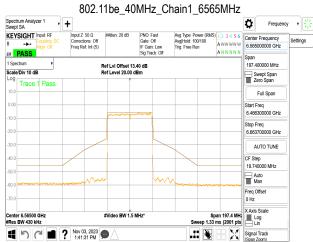

## 802.11be\_40MHz\_Chain2\_6445MHz

802.11be\_40MHz\_Chain2\_6485MHz

802.11be\_40MHz\_Chain2\_6525MHz

Unless otherwise stated the results shown in this test report refer only to the sample(s) tested and such sample(s) are retained for 90 days only. 除业只有约明,此程生处用度影响经少锋中乌害,同时此类早度原列的主,大司如公海侧。