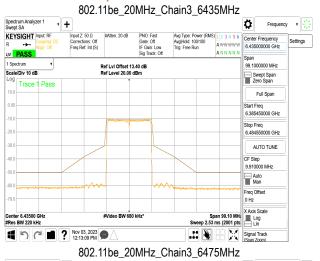

## 802.11be 20MHz Chain3 5955MHz

802.11be\_20MHz\_Chain3\_6175MHz

802.11be\_20MHz\_Chain3\_6415MHz

Unless otherwise stated the results shown in this test report refer only to the sample(s) tested and such sample(s) are retained for 90 days only. 除业只有约明,此程生处用度影响经少锋中乌害,同时此类早度原列的主,大司如公海侧。