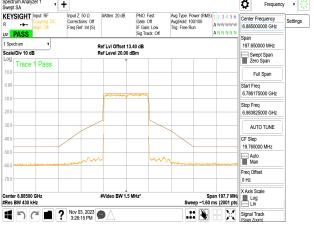

SGS Taiwan Ltd.

Page: 251 of 883

802.11be\_40MHz\_Chain2\_6405MHz

## 802.11be\_40MHz\_Chain2\_6445MHz

802.11be\_40MHz\_Chain2\_6485MHz

802.11be\_40MHz\_Chain2\_6525MHz

Unless otherwise stated the results shown in this test report refer only to the sample(s) tested and such sample(s) are retained for 90 days only. 除业只有约明,此程生处用度影响经少锋中乌害,同时此类早度原列的主,大司如公海侧。