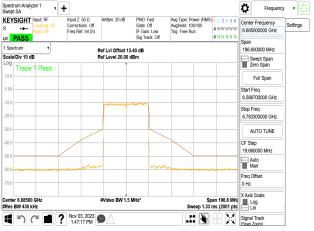

SGS Taiwan Ltd.

Page: 251 of 883

802.11be\_40MHz\_Chain2\_6405MHz

## 802.11be\_40MHz\_Chain2\_6445MHz

802.11be\_40MHz\_Chain2\_6485MHz

802.11be\_40MHz\_Chain2\_6525MHz

Unless otherwise stated the results shown in this test report refer only to the sample(s) tested and such sample(s) are retained for 90 days only. 除业只有约明,此程生处用度影响经少锋中乌害,同时此类早度原列的主,大司如公海侧。