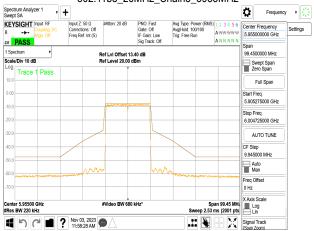

SGS Taiwan Ltd.

Center 6.47500 GHz #Res BW 220 kHz Report No.: TERF2308001924E2

Signal Track (Span Zoom)

Page: 245 of 883

n 99.45 MH; Log s (2001 pts Lin

1 Nov 03, 2023 Nov 03, 2023

Unless otherwise stated the results shown in this test report refer only to the sample(s) tested and such sample(s) are retained for 90 days only. 除非只有的用,他都是好用属對個對分換具有害,同時他幾乎區程內的子。木都些主權大公司事而強可,不可與以資剩。