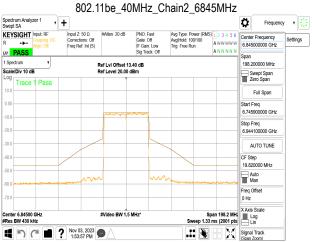

SGS Taiwan Ltd.

Page: 251 of 883

802.11be\_40MHz\_Chain2\_6405MHz

## 802.11be\_40MHz\_Chain2\_6445MHz

802.11be\_40MHz\_Chain2\_6485MHz

802.11be\_40MHz\_Chain2\_6525MHz

Unless otherwise stated the results shown in this test report refer only to the sample(s) tested and such sample(s) are retained for 90 days only. 除业只有约明,此程生处用度影响经少锋中乌害,同时此类早度原列的主,大司如公海侧。