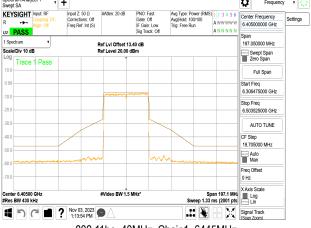

SGS Taiwan Ltd.

Page: 251 of 883

802.11be\_40MHz\_Chain2\_6405MHz

## 802.11be\_40MHz\_Chain2\_6445MHz

802.11be\_40MHz\_Chain2\_6485MHz

802.11be\_40MHz\_Chain2\_6525MHz

Unless otherwise stated the results shown in this test report refer only to the sample(s) tested and such sample(s) are retained for 90 days only. 除业只有约明,此程生处用度影响经少锋中乌害,同时此类早度原列的主,大司如公海侧。