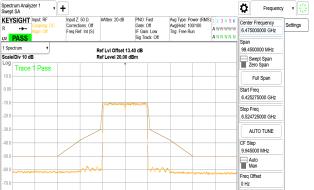

## 802.11be 20MHz Chain3 5955MHz

802.11be\_20MHz\_Chain3\_6175MHz

802.11be\_20MHz\_Chain3\_6415MHz

Unless otherwise stated the results shown in this test report refer only to the sample(s) tested and such sample(s) are retained for 90 days only. 除业只有约明,此程生处用度影响经少锋中乌害,同时此类早度原列的主,大司如公海侧。