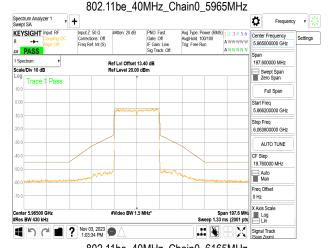

## 802.11be 20MHz Chain3 5955MHz

802.11be\_20MHz\_Chain3\_6175MHz

802.11be\_20MHz\_Chain3\_6415MHz

Unless otherwise stated the results shown in this test report refer only to the sample(s) tested and such sample(s) are retained for 90 days only. 除业只有约明,此程生处用度影响经少锋中乌害,同时此类早度原列的主,大司如公海侧。