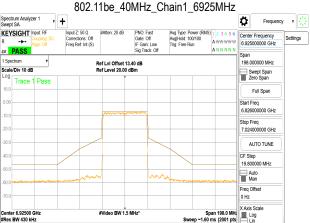

SGS Taiwan Ltd.

Page: 251 of 883

802.11be\_40MHz\_Chain2\_6405MHz

## 802.11be\_40MHz\_Chain2\_6445MHz

802.11be\_40MHz\_Chain2\_6485MHz

802.11be\_40MHz\_Chain2\_6525MHz

Unless otherwise stated the results shown in this test report refer only to the sample(s) tested and such sample(s) are retained for 90 days only. 除业只有约明,此程生处用度影响经少锋中乌害,同时此类早度原列的主,大司如公海侧。