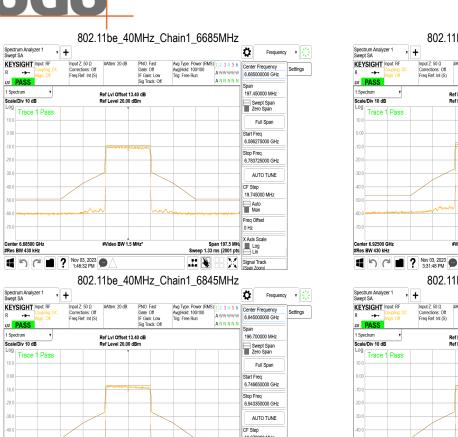

## 802.11be\_40MHz\_Chain2\_6445MHz

802.11be\_40MHz\_Chain2\_6485MHz

802.11be\_40MHz\_Chain2\_6525MHz

Unless otherwise stated the results shown in this test report refer only to the sample(s) tested and such sample(s) are retained for 90 days only. 除业只有约明,此程生处用度影响经少锋中乌害,同时此类早度原列的主,大司如公海侧。