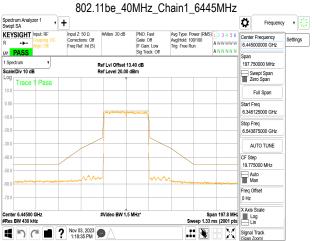

## 802.11be\_40MHz\_Chain2\_6445MHz

802.11be\_40MHz\_Chain2\_6485MHz

802.11be\_40MHz\_Chain2\_6525MHz

Unless otherwise stated the results shown in this test report refer only to the sample(s) tested and such sample(s) are retained for 90 days only. 除业只有约明,此程生处用度影响经少锋中乌害,同时此类早度原列的主,大司如公海侧。