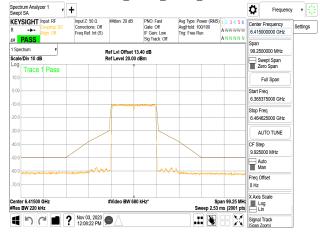

SGS Taiwan Ltd.

Center 6.47500 GHz #Res BW 220 kHz Report No.: TERF2308001924E2

Signal Track (Span Zoom)

Page: 245 of 883

n 99.45 MH; Log s (2001 pts Lin

1 Nov 03, 2023 Nov 03, 2023

Unless otherwise stated the results shown in this test report refer only to the sample(s) tested and such sample(s) are retained for 90 days only. 除非只有的用,他都是好用属對個對分換具有害,同時他幾乎區程內的子。木都些主權大公司事而強可,不可與以資剩。