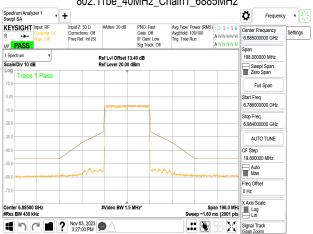

SGS Taiwan Ltd.

Page: 251 of 883

802.11be\_40MHz\_Chain2\_6405MHz

## 802.11be\_40MHz\_Chain2\_6445MHz

802.11be\_40MHz\_Chain2\_6485MHz

802.11be\_40MHz\_Chain2\_6525MHz

Unless otherwise stated the results shown in this test report refer only to the sample(s) tested and such sample(s) are retained for 90 days only. 除业只有约明,此程生处用度影响经少锋中乌害,同时此类早度原列的主,大司如公海侧。