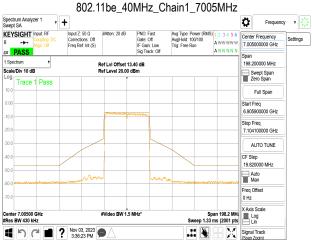

SGS Taiwan Ltd.

Page: 251 of 883

802.11be\_40MHz\_Chain2\_6405MHz

## 802.11be\_40MHz\_Chain2\_6445MHz

802.11be\_40MHz\_Chain2\_6485MHz

802.11be\_40MHz\_Chain2\_6525MHz

Unless otherwise stated the results shown in this test report refer only to the sample(s) tested and such sample(s) are retained for 90 days only. 除业只有约明,此程生处用度影响经少锋中乌害,同时此类早度原列的主,大司如公海侧。