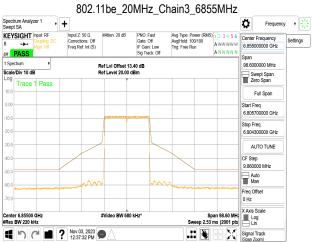

## 802.11be 20MHz Chain3 5955MHz

802.11be\_20MHz\_Chain3\_6175MHz

802.11be\_20MHz\_Chain3\_6415MHz

Unless otherwise stated the results shown in this test report refer only to the sample(s) tested and such sample(s) are retained for 90 days only. 除业只有约明,此程生处用度影响经少锋中乌害,同时此类早度原列的主,大司如公海侧。

除非另有說明,此報告結果僅對測試之樣品負責,同時此樣品僅保留的天。本報告未經本公司書面許可,不可部份複製。
This document is issued by the Company subject to its General Conditions of Service printed overleaf, available on request or accessible at <a href="http://www.sgs.com.tw/Terms-and-Conditions">http://www.sgs.com.tw/Terms-and-Conditions</a> and for electronic format documents, subject to Terms and Conditions for Electronic Documents at <a href="http://www.sgs.com.tw/Terms-and-Conditions">http://www.sgs.com.tw/Terms-and-Conditions</a>. Attention is drawn to the limitation of liability, indemnification and jurisdiction issues defined therein. Any holder of this document is advised that information contained hereon reflects the Company's findings at the time of its intervention only and within the limits of Client's instructions, if any. The Company's sole responsibility is to its Client and this document does not exonerate parties to a transaction from exercising all their rights and obligations under the transaction documents. This document cannot be reproduced except in full, without prior written approval of the Company. Any unauthorized alteration, forgery or falsification of the content or appearance of this document is unlawful and offenders may be prosecuted to the fullest extent of the law.