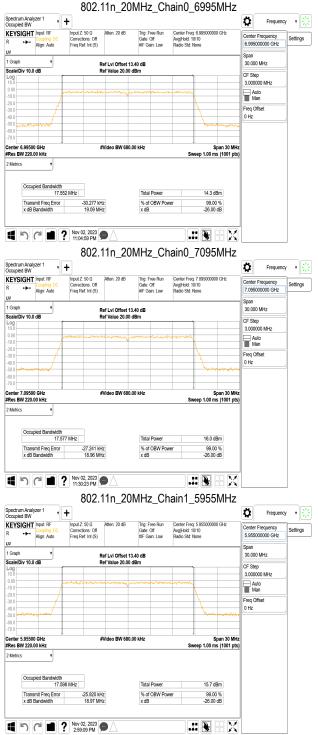

# Report No.: TERF2310002503E2 Page: 72 of 883





Unless otherwise stated the results shown in this test report refer only to the sample(s) tested and such sample(s) are retained for 90 days only.

除非另有說明,此報告結果僅對測試之樣品負責,同時此樣品僅保留90天。本報告未經本公司書面許可,不可部份複製。 This document is issued by the Company subject to its General Conditions of Service printed overleaf, available on request or accessible at <a href="http://www.sgs.com.tw/Terms-and-Conditions">http://www.sgs.com.tw/Terms-and-Conditions</a> and for electronic format documents, subject to Terms and Conditions for Electronic Documents at http://www.sqs.com.tw/Terms-and-Conditions. Attention is drawn to the limitation of liability, indemnification and jurisdiction issues defined therein. Any holder of this document is advised that information contained hereon reflects the Company's findings a