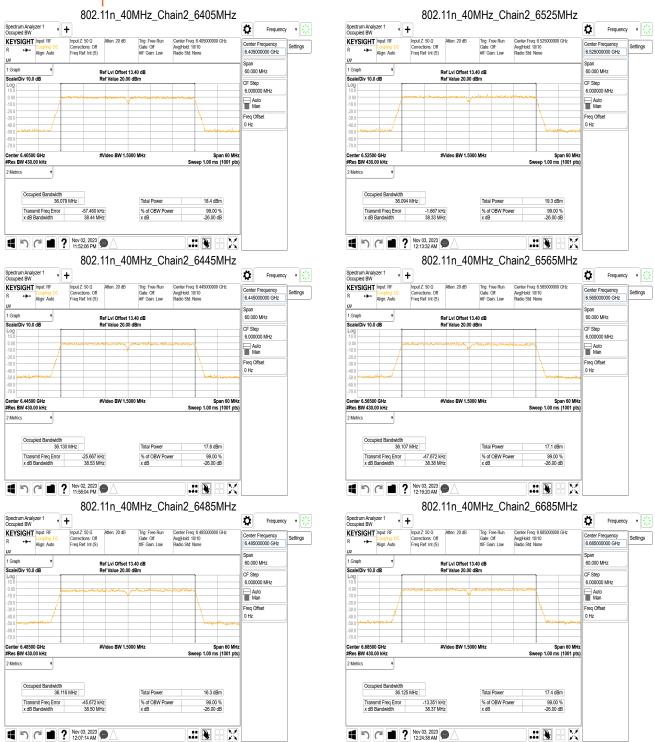

Page: 84 of 883



Unless otherwise stated the results shown in this test report refer only to the sample(s) tested and such sample(s) are retained for 90 days only.

除非另有說明,此報告結果僅對測試之樣品負責,同時此樣品僅保留90天。本報告未經本公司書面許可,不可部份複製。
This document is issued by the Company subject to its General Conditions of Service printed overleaf, available on request or accessible at <a href="http://www.sgs.com.tw/Terms-and-Conditions">http://www.sgs.com.tw/Terms-and-Conditions</a> and for electronic format documents, subject to Terms and Conditions for Electronic Documents at <a href="http://www.sgs.com.tw/Terms-and-Conditions">http://www.sgs.com.tw/Terms-and-Conditions</a>. Attention is drawn to the limitation of liability, indemnification and jurisdiction issues defined therein. Any holder of this document is advised that infor