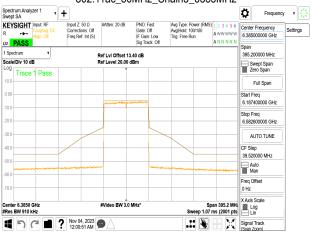

SGS Taiwan Ltd.

Page: 292 of 883

802.11ac\_80MHz\_Chain1\_6785MHz

## 802.11ac\_80MHz\_Chain1\_6865MHz

802.11ac\_80MHz\_Chain1\_6945MHz

802.11ac\_80MHz\_Chain1\_7025MHz

Unless otherwise stated the results shown in this test report refer only to the sample(s) tested and such sample(s) are retained for 90 days only. 除业只有约明,此程生处用度影响经少锋中乌害,同时此类早度原列的主,大司如公海侧。