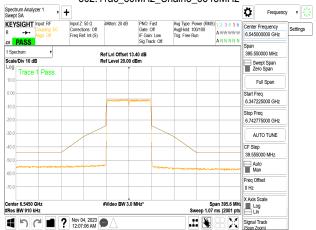

## 802.11n 40MHz Chain2 7085MHz Spectrum Analyzer 1 + Ö Frequency v KEYSIGHT Input RF Settings R →→ DI PASS 192.250000 MHz Scale/Div 10 dB Swept Span Zero Span Trace 1 Pass Full Span 6.988875000 GHz Stop Freq 7.181125000 GHz AUTO TUNE 19.225000 MHz Auto Man Freq Offset 0 Hz Span 192.3 MH; ep 1.33 ms (2001 pts Center 7.08500 GHz #Res BW 430 kHz Nov 03, 2023 Signal Trac 802.11n\_40MHz\_Chain3\_5965MHz Ö Frequency v Settings Sig Track: Off