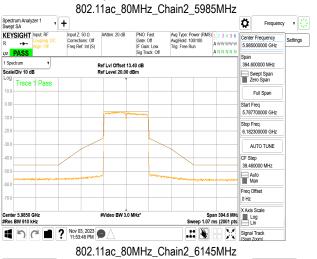

SGS Taiwan Ltd.

Page: 295 of 883

802.11ac\_80MHz\_Chain3\_6625MHz

802.11ac\_80MHz\_Chain3\_6705MHz

Unless otherwise stated the results shown in this test report refer only to the sample(s) tested and such sample(s) are retained for 90 days only. 除业只有约明,此程生处用度影响经少锋中乌害,同时此类早度原列的主,大司如公海侧。