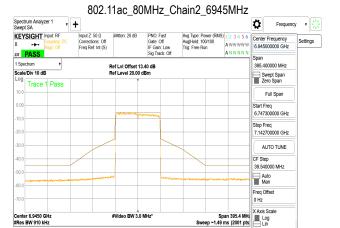

SGS Taiwan Ltd.

Page: 295 of 883

802.11ac\_80MHz\_Chain3\_6625MHz

802.11ac\_80MHz\_Chain3\_6705MHz

Unless otherwise stated the results shown in this test report refer only to the sample(s) tested and such sample(s) are retained for 90 days only. 除业只有约明,此程生处用度影响经少锋中乌害,同时此类早度原列的主,大司如公海侧。