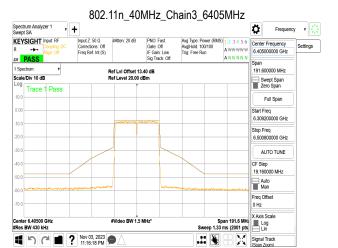

## 802.11n 40MHz Chain3 6525MHz Spectrum Analyzer 1 Swept SA Spectrum Analyzer 1 Frequency v Ö KEYSIGHT Input RF KEYSIGHT Input: RF R →→ UN PASS υ PASS 192.250000 MHz Scale/Div 10 dB Scale/Div 10 dB Swept Span Zero Span Trace 1 Pass Trace 1 Pa Full Span 6.428875000 GHz 6.621125000 GHz AUTO TUNE CF Step 19.225000 MHz Auto Man Freq Offse 0 Hz Span 192.3 MH; Log Sweep 1.33 ms (2001 pts Center 6.52500 GH #Res BW 430 kHz Center 6.84500 GH #Res BW 430 kHz ■ ? Nov 03, 2023 ● Signal Trac 802.11n\_40MHz\_Chain3\_6565MHz Spectrum Analyzer 1 Swept SA Spectrum Analyzer 1 Swept SA Ö Frequency v KEYSIGHT Input RF Center Frequency 6.565000000 GHz Settings ω PASS Sig Track: Off 192.050000 MHz Scale/Div 10 dB Scale/Div 10 dE Swept Span Zero Span Trace 1 Pass Full Span Start Freq 6.468975000 GHz 6.661025000 GHz AUTO TUNE 19.205000 MHz Auto Man Freq Offse 0 Hz