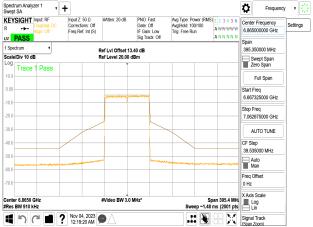

## 802.11ac\_80MHz\_Chain1\_6865MHz

802.11ac\_80MHz\_Chain1\_6945MHz

802.11ac\_80MHz\_Chain1\_7025MHz

Unless otherwise stated the results shown in this test report refer only to the sample(s) tested and such sample(s) are retained for 90 days only. 除业只有约明,此程生处用度影响经少锋中乌害,同时此类早度原列的主,大司如公海侧。