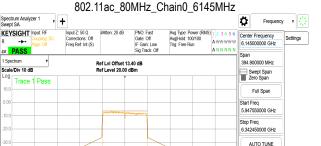

SGS Taiwan Ltd.

Page: 289 of 883

Spectrum Analyzer 1 Swept SA

DI PASS

Scale/Div 10 dB

Center 6.1450 GH: #Res BW 910 kHz

CF Step 39.490000 MHz

Auto Man

Freq Offse 0 Hz

Span 394.9 MHz
Sweep 1.07 ms (2001 pts

Unless otherwise stated the results shown in this test report refer only to the sample(s) tested and such sample(s) are retained for 90 days only.

除非另有說明,此報告結果僅對測試之樣品負責,同時此樣品僅保留90天。本報告未經本公司書面許可,不可部份複製。
This document is issued by the Company subject to its General Conditions of Service printed overleaf, available on request or accessible at <a href="http://www.sgs.com.tw/Terms-and-Conditions">http://www.sgs.com.tw/Terms-and-Conditions</a> and for electronic format documents, subject to Terms and Conditions for Electronic Documents at <a href="http://www.sgs.com.tw/Terms-and-Conditions">http://www.sgs.com.tw/Terms-and-Conditions</a>. Attention is drawn to the limitation of liability, indemnification and jurisdiction issues defined therein. Any holder of this document is advised that information contained hereon reflects the Company's findings at the time of its intervention only and within the limits of Client's instructions, if any. The Company's sole responsibility is to its Client and this document does not exonerate parties to a transaction from exercising all their rights and obligations under the transaction documents. This document cannot be reproduced except in full, without prior written approval of the Company. Any unauthorized alteration, forgery or falsification of the content or appearance of this document is unlawful and offenders may be prosecuted to the fullest extent of the law