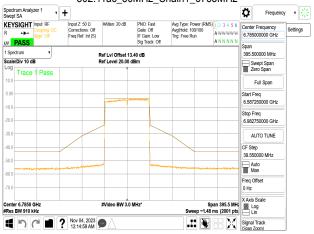

SGS Taiwan Ltd.

Page: 292 of 883

802.11ac\_80MHz\_Chain1\_6785MHz

## 802.11ac\_80MHz\_Chain1\_6865MHz

802.11ac\_80MHz\_Chain1\_6945MHz

802.11ac\_80MHz\_Chain1\_7025MHz

Unless otherwise stated the results shown in this test report refer only to the sample(s) tested and such sample(s) are retained for 90 days only. 除业只有约明,此程生处用度影响经少锋中乌害,同时此类早度原列的主,大司如公海侧。