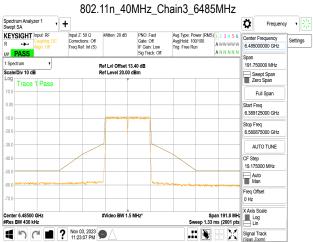

## 802.11n 40MHz Chain3 6525MHz Spectrum Analyzer 1 Swept SA Spectrum Analyzer 1 Frequency v Ö KEYSIGHT Input RF KEYSIGHT Input: RF R →→ UN PASS υ PASS 192.250000 MHz Scale/Div 10 dB Scale/Div 10 dB Swept Span Zero Span Trace 1 Pass Trace 1 Pa Full Span 6.428875000 GHz 6.621125000 GHz AUTO TUNE CF Step 19.225000 MHz Auto Man Freq Offse 0 Hz Span 192.3 MH; Log Sweep 1.33 ms (2001 pts Center 6.52500 GH #Res BW 430 kHz Center 6.84500 GH #Res BW 430 kHz ■ ? Nov 03, 2023 ● Signal Trac 802.11n\_40MHz\_Chain3\_6565MHz Spectrum Analyzer 1 Swept SA Spectrum Analyzer 1 Swept SA Ö Frequency v KEYSIGHT Input RF Center Frequency 6.565000000 GHz Settings ω PASS Sig Track: Off 192.050000 MHz Scale/Div 10 dB Scale/Div 10 dE Swept Span Zero Span Trace 1 Pass Full Span Start Freq 6.468975000 GHz 6.661025000 GHz AUTO TUNE 19.205000 MHz Auto Man Freq Offse 0 Hz