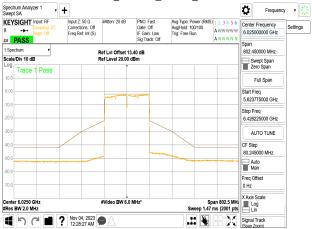

SGS Taiwan Ltd.

Page: 296 of 883

802.11ac\_80MHz\_Chain3\_6945MHz

802.11ac 80MHz Chain3 7025MHz

802.11ac\_160MHz\_Chain0\_6025MHz

802.11ac\_160MHz\_Chain0\_6185MHz

Unless otherwise stated the results shown in this test report refer only to the sample(s) tested and such sample(s) are retained for 90 days only. 除业只有约明,此程生处用度影响经少锋中乌害,同时此类早度原列的主,大司如公海侧。