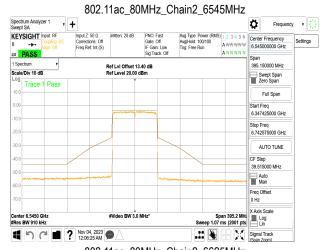

SGS Taiwan Ltd.

Page: 295 of 883

802.11ac\_80MHz\_Chain3\_6625MHz

802.11ac\_80MHz\_Chain3\_6705MHz

Unless otherwise stated the results shown in this test report refer only to the sample(s) tested and such sample(s) are retained for 90 days only. 除业只有约明,此程生处用度影响经少锋中乌害,同时此类早度原列的主,大司如公海侧。