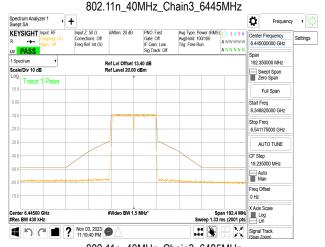

## 802.11n 40MHz Chain3 6525MHz Spectrum Analyzer 1 Swept SA Spectrum Analyzer 1 Frequency v Ö KEYSIGHT Input RF KEYSIGHT Input: RF R →→ UN PASS υ PASS 192.250000 MHz Scale/Div 10 dB Scale/Div 10 dB Swept Span Zero Span Trace 1 Pass Trace 1 Pa Full Span 6.428875000 GHz 6.621125000 GHz AUTO TUNE CF Step 19.225000 MHz Auto Man Freq Offse 0 Hz Span 192.3 MH; Log Sweep 1.33 ms (2001 pts Center 6.52500 GH #Res BW 430 kHz Center 6.84500 GH #Res BW 430 kHz ■ ? Nov 03, 2023 ● Signal Trac 802.11n\_40MHz\_Chain3\_6565MHz Spectrum Analyzer 1 Swept SA Spectrum Analyzer 1 Swept SA Ö Frequency v KEYSIGHT Input RF Center Frequency 6.565000000 GHz Settings ω PASS Sig Track: Off 192.050000 MHz Scale/Div 10 dB Scale/Div 10 dE Swept Span Zero Span Trace 1 Pass Full Span Start Freq 6.468975000 GHz 6.661025000 GHz AUTO TUNE 19.205000 MHz Auto Man Freq Offse 0 Hz