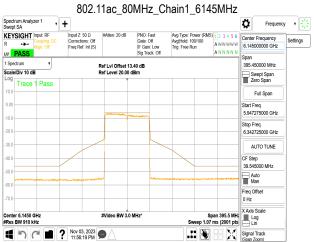

SGS Taiwan Ltd.

Span 395.2 MHz
Sweep 1.07 ms (2001 pts

Signal Track

Page: 293 of 883

Center 6.4650 GH: #Res BW 910 kHz

1 Nov 04, 2023 P

Unless otherwise stated the results shown in this test report refer only to the sample(s) tested and such sample(s) are retained for 90 days only. 除非只有的用,他都是好用属對個對分換具有害,同時他幾乎區程內的子。木都些主權大公司事而強可,不可與以資剩。