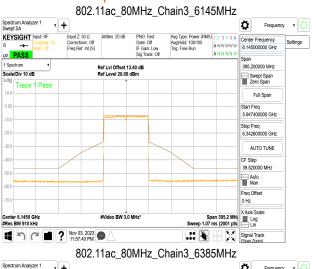

SGS Taiwan Ltd.

Page: 289 of 883

Spectrum Analyzer 1 Swept SA

DI PASS

Scale/Div 10 dB

Center 6.1450 GH: #Res BW 910 kHz

CF Step 39.490000 MHz

Auto Man

Freq Offse 0 Hz

Span 394.9 MHz
Sweep 1.07 ms (2001 pts

Unless otherwise stated the results shown in this test report refer only to the sample(s) tested and such sample(s) are retained for 90 days only.

除非另有說明,此報告結果僅對測試之樣品負責,同時此樣品僅保留90天。本報告未經本公司書面許可,不可部份複製。
This document is issued by the Company subject to its General Conditions of Service printed overleaf, available on request or accessible at <a href="http://www.sgs.com.tw/Terms-and-Conditions">http://www.sgs.com.tw/Terms-and-Conditions</a> and for electronic format documents, subject to Terms and Conditions for Electronic Documents at <a href="http://www.sgs.com.tw/Terms-and-Conditions">http://www.sgs.com.tw/Terms-and-Conditions</a>. Attention is drawn to the limitation of liability, indemnification and jurisdiction issues defined therein. Any holder of this document is advised that information contained hereon reflects the Company's findings at the time of its intervention only and within the limits of Client's instructions, if any. The Company's sole responsibility is to its Client and this document does not exonerate parties to a transaction from exercising all their rights and obligations under the transaction documents. This document cannot be reproduced except in full, without prior written approval of the Company. Any unauthorized alteration, forgery or falsification of the content or appearance of this document is unlawful and offenders may be prosecuted to the fullest extent of the law