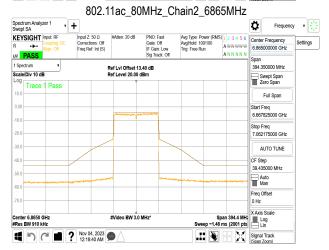

## 802.11ac\_80MHz\_Chain1\_6865MHz

802.11ac\_80MHz\_Chain1\_6945MHz

802.11ac\_80MHz\_Chain1\_7025MHz

Unless otherwise stated the results shown in this test report refer only to the sample(s) tested and such sample(s) are retained for 90 days only. 除业只有约明,此程生处用度影响经少锋中乌害,同时此类早度原列的主,大司如公海侧。