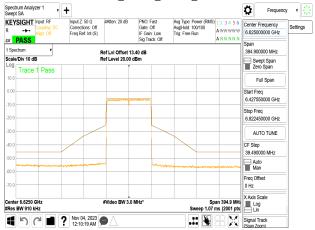

## 802.11n 40MHz Chain3 6525MHz Spectrum Analyzer 1 Swept SA Spectrum Analyzer 1 Frequency v Ö KEYSIGHT Input RF KEYSIGHT Input: RF R →→ UN PASS υ PASS 192.250000 MHz Scale/Div 10 dB Scale/Div 10 dB Swept Span Zero Span Trace 1 Pass Trace 1 Pa Full Span 6.428875000 GHz 6.621125000 GHz AUTO TUNE CF Step 19.225000 MHz Auto Man Freq Offse 0 Hz Span 192.3 MH; Log Sweep 1.33 ms (2001 pts Center 6.52500 GH #Res BW 430 kHz Center 6.84500 GH #Res BW 430 kHz ■ ? Nov 03, 2023 ● Signal Trac 802.11n\_40MHz\_Chain3\_6565MHz Spectrum Analyzer 1 Swept SA Spectrum Analyzer 1 Swept SA Ö Frequency v KEYSIGHT Input RF Center Frequency 6.565000000 GHz Settings ω PASS Sig Track: Off 192.050000 MHz Scale/Div 10 dB Scale/Div 10 dE Swept Span Zero Span Trace 1 Pass Full Span Start Freq 6.468975000 GHz 6.661025000 GHz AUTO TUNE 19.205000 MHz Auto Man Freq Offse 0 Hz