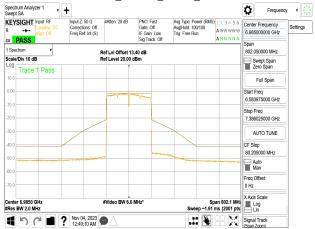

SGS Taiwan Ltd.

Page: 289 of 883

Spectrum Analyzer 1 Swept SA

DI PASS

Scale/Div 10 dB

Center 6.1450 GH: #Res BW 910 kHz

CF Step 39.490000 MHz

Auto Man

Freq Offse 0 Hz

Span 394.9 MHz
Sweep 1.07 ms (2001 pts

Unless otherwise stated the results shown in this test report refer only to the sample(s) tested and such sample(s) are retained for 90 days only.

除非另有說明,此報告結果僅對測試之樣品負責,同時此樣品僅保留90天。本報告未經本公司書面許可,不可部份複製。
This document is issued by the Company subject to its General Conditions of Service printed overleaf, available on request or accessible at <a href="http://www.sgs.com.tw/Terms-and-Conditions">http://www.sgs.com.tw/Terms-and-Conditions</a> and for electronic format documents, subject to Terms and Conditions for Electronic Documents at <a href="http://www.sgs.com.tw/Terms-and-Conditions">http://www.sgs.com.tw/Terms-and-Conditions</a>. Attention is drawn to the limitation of liability, indemnification and jurisdiction issues defined therein. Any holder of this document is advised that information contained hereon reflects the Company's findings at the time of its intervention only and within the limits of Client's instructions, if any. The Company's sole responsibility is to its Client and this document does not exonerate parties to a transaction from exercising all their rights and obligations under the transaction documents. This document cannot be reproduced except in full, without prior written approval of the Company. Any unauthorized alteration, forgery or falsification of the content or appearance of this document is unlawful and offenders may be prosecuted to the fullest extent of the law