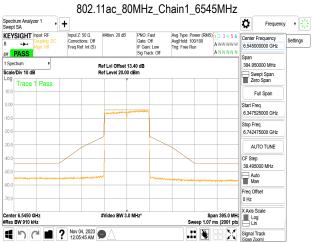

SGS Taiwan Ltd.

Span 395.2 MHz
Sweep 1.07 ms (2001 pts

Signal Track

Page: 293 of 883

Center 6.4650 GH: #Res BW 910 kHz

1 Nov 04, 2023 P

Unless otherwise stated the results shown in this test report refer only to the sample(s) tested and such sample(s) are retained for 90 days only. 除非只有的用,他都是好用属對個對分換具有害,同時他幾乎區程內的子。木都些主權大公司事而強可,不可與以資剩。