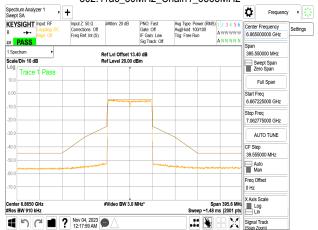

SGS Taiwan Ltd.

Page: 292 of 883

802.11ac\_80MHz\_Chain1\_6785MHz

## 802.11ac\_80MHz\_Chain1\_6865MHz

802.11ac\_80MHz\_Chain1\_6945MHz

802.11ac\_80MHz\_Chain1\_7025MHz

Unless otherwise stated the results shown in this test report refer only to the sample(s) tested and such sample(s) are retained for 90 days only. 除业只有约明,此程生处用度影响经少锋中乌害,同时此类早度原列的主,大司如公海侧。