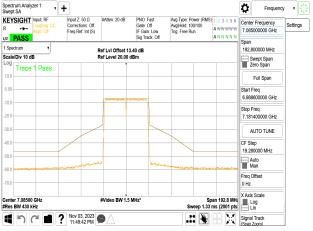

## 802.11n 40MHz Chain2 7085MHz Spectrum Analyzer 1 + Ö Frequency v KEYSIGHT Input RF Settings R →→ DI PASS 192.250000 MHz Scale/Div 10 dB Swept Span Zero Span Trace 1 Pass Full Span 6.988875000 GHz Stop Freq 7.181125000 GHz AUTO TUNE 19.225000 MHz Auto Man Freq Offset 0 Hz Span 192.3 MH; ep 1.33 ms (2001 pts Center 7.08500 GHz #Res BW 430 kHz Nov 03, 2023 Signal Trac 802.11n\_40MHz\_Chain3\_5965MHz Ö Frequency v Settings Sig Track: Off