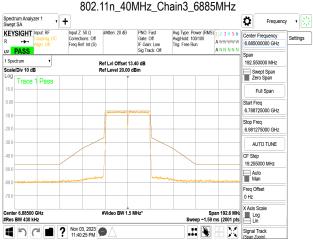

## 802.11n 40MHz Chain2 7085MHz Spectrum Analyzer 1 + Ö Frequency v KEYSIGHT Input RF Settings R →→ DI PASS 192.250000 MHz Scale/Div 10 dB Swept Span Zero Span Trace 1 Pass Full Span 6.988875000 GHz Stop Freq 7.181125000 GHz AUTO TUNE 19.225000 MHz Auto Man Freq Offset 0 Hz Span 192.3 MH; ep 1.33 ms (2001 pts Center 7.08500 GHz #Res BW 430 kHz Nov 03, 2023 Signal Trac 802.11n\_40MHz\_Chain3\_5965MHz Ö Frequency v Settings Sig Track: Off