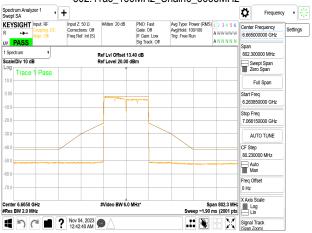

## 802.11n 40MHz Chain3 6525MHz Spectrum Analyzer 1 Swept SA Spectrum Analyzer 1 Frequency v Ö KEYSIGHT Input RF KEYSIGHT Input: RF R →→ UN PASS υ PASS 192.250000 MHz Scale/Div 10 dB Scale/Div 10 dB Swept Span Zero Span Trace 1 Pass Trace 1 Pa Full Span 6.428875000 GHz 6.621125000 GHz AUTO TUNE CF Step 19.225000 MHz Auto Man Freq Offse 0 Hz Span 192.3 MH; Log Sweep 1.33 ms (2001 pts Center 6.52500 GH #Res BW 430 kHz Center 6.84500 GH #Res BW 430 kHz ■ ? Nov 03, 2023 ● Signal Trac 802.11n\_40MHz\_Chain3\_6565MHz Spectrum Analyzer 1 Swept SA Spectrum Analyzer 1 Swept SA Ö Frequency v KEYSIGHT Input RF Center Frequency 6.565000000 GHz Settings ω PASS Sig Track: Off 192.050000 MHz Scale/Div 10 dB Scale/Div 10 dE Swept Span Zero Span Trace 1 Pass Full Span Start Freq 6.468975000 GHz 6.661025000 GHz AUTO TUNE 19.205000 MHz Auto Man Freq Offse 0 Hz