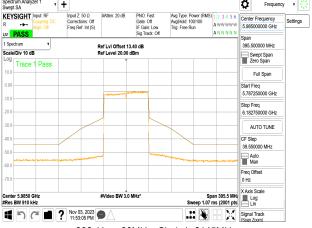

## 802.11ac\_80MHz\_Chain1\_6865MHz

802.11ac\_80MHz\_Chain1\_6945MHz

802.11ac\_80MHz\_Chain1\_7025MHz

Unless otherwise stated the results shown in this test report refer only to the sample(s) tested and such sample(s) are retained for 90 days only. 除业只有约明,此程生处用度影响经少锋中乌害,同时此类早度原列的主,大司如公海侧。