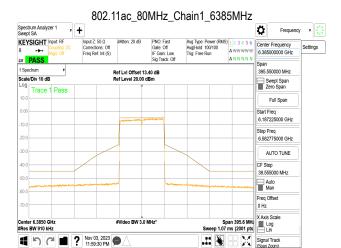

SGS Taiwan Ltd.

Span 395.2 MHz
Sweep 1.07 ms (2001 pts

Signal Track

Page: 293 of 883

Center 6.4650 GH: #Res BW 910 kHz

1 Nov 04, 2023 P

Unless otherwise stated the results shown in this test report refer only to the sample(s) tested and such sample(s) are retained for 90 days only. 除非只有的用,他都是好用属對個對分換具有害,同時他幾乎區程內的子。木都些主權大公司事而強可,不可與以資剩。