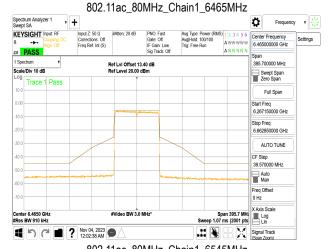

SGS Taiwan Ltd.

Page: 292 of 883

802.11ac\_80MHz\_Chain1\_6785MHz

## 802.11ac\_80MHz\_Chain1\_6865MHz

802.11ac\_80MHz\_Chain1\_6945MHz

802.11ac\_80MHz\_Chain1\_7025MHz

Unless otherwise stated the results shown in this test report refer only to the sample(s) tested and such sample(s) are retained for 90 days only. 除业只有约明,此程生处用度影响经少锋中乌害,同时此类早度原列的主,大司如公海侧。