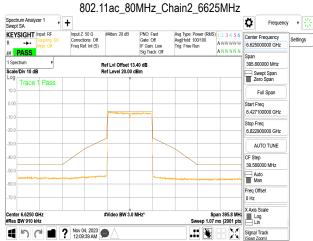

SGS Taiwan Ltd.

Page: 295 of 883

802.11ac\_80MHz\_Chain3\_6625MHz

802.11ac\_80MHz\_Chain3\_6705MHz

Unless otherwise stated the results shown in this test report refer only to the sample(s) tested and such sample(s) are retained for 90 days only. 除业只有约明,此程生处用度影响经少锋中乌害,同时此类早度原列的主,大司如公海侧。