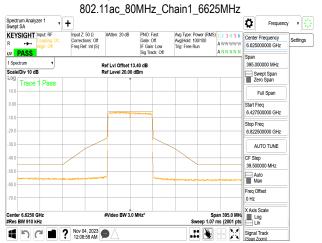

SGS Taiwan Ltd.

Page: 295 of 883

802.11ac\_80MHz\_Chain3\_6625MHz

802.11ac\_80MHz\_Chain3\_6705MHz

Unless otherwise stated the results shown in this test report refer only to the sample(s) tested and such sample(s) are retained for 90 days only. 除业只有约明,此程生处用度影响经少锋中乌害,同时此类早度原列的主,大司如公海侧。