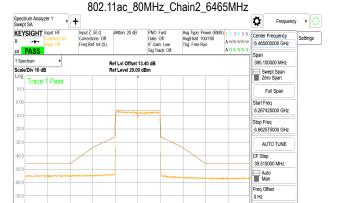

SGS Taiwan Ltd.

Page: 295 of 883

802.11ac\_80MHz\_Chain3\_6625MHz

802.11ac\_80MHz\_Chain3\_6705MHz

Unless otherwise stated the results shown in this test report refer only to the sample(s) tested and such sample(s) are retained for 90 days only. 除业只有约明,此程生处用度影响经少锋中乌害,同时此类早度原列的主,大司如公海侧。