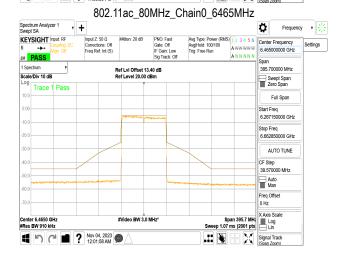

SGS Taiwan Ltd.

Span 395.2 MHz
Sweep 1.07 ms (2001 pts

Signal Track

Page: 293 of 883

Center 6.4650 GH: #Res BW 910 kHz

1 Nov 04, 2023 P

Unless otherwise stated the results shown in this test report refer only to the sample(s) tested and such sample(s) are retained for 90 days only. 除非只有的用,他都是好用属對個對分換具有害,同時他幾乎區程內的子。木都些主權大公司事而強可,不可與以資剩。