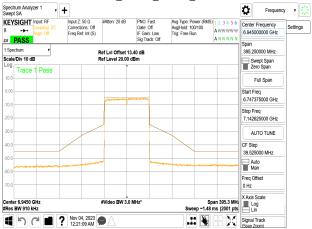

SGS Taiwan Ltd.

Page: 292 of 883

802.11ac\_80MHz\_Chain1\_6785MHz

## 802.11ac\_80MHz\_Chain1\_6865MHz

802.11ac\_80MHz\_Chain1\_6945MHz

802.11ac\_80MHz\_Chain1\_7025MHz

Unless otherwise stated the results shown in this test report refer only to the sample(s) tested and such sample(s) are retained for 90 days only. 除业只有约明,此程生处用度影响经少锋中乌害,同时此类早度原列的主,大司如公海侧。