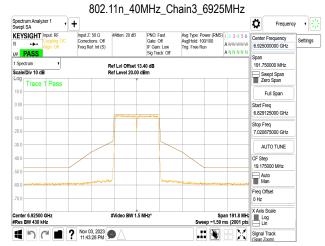

## 802.11n 40MHz Chain3 6525MHz Spectrum Analyzer 1 Swept SA Spectrum Analyzer 1 Frequency v Ö KEYSIGHT Input RF KEYSIGHT Input: RF R →→ UN PASS υ PASS 192.250000 MHz Scale/Div 10 dB Scale/Div 10 dB Swept Span Zero Span Trace 1 Pass Trace 1 Pa Full Span 6.428875000 GHz 6.621125000 GHz AUTO TUNE CF Step 19.225000 MHz Auto Man Freq Offse 0 Hz Span 192.3 MH; Log Sweep 1.33 ms (2001 pts Center 6.52500 GH #Res BW 430 kHz Center 6.84500 GH #Res BW 430 kHz ■ ? Nov 03, 2023 ● Signal Trac 802.11n\_40MHz\_Chain3\_6565MHz Spectrum Analyzer 1 Swept SA Spectrum Analyzer 1 Swept SA Ö Frequency v KEYSIGHT Input RF Center Frequency 6.565000000 GHz Settings ω PASS Sig Track: Off 192.050000 MHz Scale/Div 10 dB Scale/Div 10 dE Swept Span Zero Span Trace 1 Pass Full Span Start Freq 6.468975000 GHz 6.661025000 GHz AUTO TUNE 19.205000 MHz Auto Man Freq Offse 0 Hz