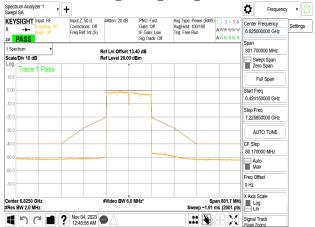

SGS Taiwan Ltd.

Page: 289 of 883

Spectrum Analyzer 1 Swept SA

DI PASS

Scale/Div 10 dB

Center 6.1450 GH: #Res BW 910 kHz

CF Step 39.490000 MHz

Auto Man

Freq Offse 0 Hz

Span 394.9 MHz
Sweep 1.07 ms (2001 pts

Unless otherwise stated the results shown in this test report refer only to the sample(s) tested and such sample(s) are retained for 90 days only.

除非另有說明,此報告結果僅對測試之樣品負責,同時此樣品僅保留90天。本報告未經本公司書面許可,不可部份複製。
This document is issued by the Company subject to its General Conditions of Service printed overleaf, available on request or accessible at <a href="http://www.sgs.com.tw/Terms-and-Conditions">http://www.sgs.com.tw/Terms-and-Conditions</a> and for electronic format documents, subject to Terms and Conditions for Electronic Documents at <a href="http://www.sgs.com.tw/Terms-and-Conditions">http://www.sgs.com.tw/Terms-and-Conditions</a>. Attention is drawn to the limitation of liability, indemnification and jurisdiction issues defined therein. Any holder of this document is advised that information contained hereon reflects the Company's findings at the time of its intervention only and within the limits of Client's instructions, if any. The Company's sole responsibility is to its Client and this document does not exonerate parties to a transaction from exercising all their rights and obligations under the transaction documents. This document cannot be reproduced except in full, without prior written approval of the Company. Any unauthorized alteration, forgery or falsification of the content or appearance of this document is unlawful and offenders may be prosecuted to the fullest extent of the law