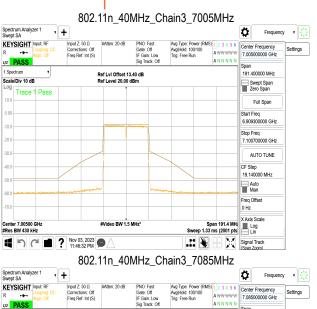

## 802.11n 40MHz Chain3 6525MHz Spectrum Analyzer 1 Swept SA Spectrum Analyzer 1 Frequency v Ö KEYSIGHT Input RF KEYSIGHT Input: RF R →→ UN PASS υ PASS 192.250000 MHz Scale/Div 10 dB Scale/Div 10 dB Swept Span Zero Span Trace 1 Pass Trace 1 Pa Full Span 6.428875000 GHz 6.621125000 GHz AUTO TUNE CF Step 19.225000 MHz Auto Man Freq Offse 0 Hz Span 192.3 MH; Log Sweep 1.33 ms (2001 pts Center 6.52500 GH #Res BW 430 kHz Center 6.84500 GH #Res BW 430 kHz ■ ? Nov 03, 2023 ● Signal Trac 802.11n\_40MHz\_Chain3\_6565MHz Spectrum Analyzer 1 Swept SA Spectrum Analyzer 1 Swept SA Ö Frequency v KEYSIGHT Input RF Center Frequency 6.565000000 GHz Settings ω PASS Sig Track: Off 192.050000 MHz Scale/Div 10 dB Scale/Div 10 dE Swept Span Zero Span Trace 1 Pass Full Span Start Freq 6.468975000 GHz 6.661025000 GHz AUTO TUNE 19.205000 MHz Auto Man Freq Offse 0 Hz