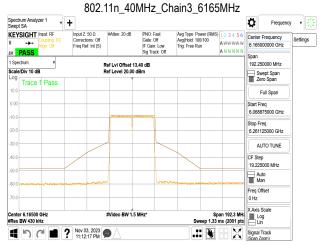

## 802.11n 40MHz Chain3 6525MHz Spectrum Analyzer 1 Swept SA Spectrum Analyzer 1 Frequency v Ö KEYSIGHT Input RF KEYSIGHT Input: RF R →→ UN PASS υ PASS 192.250000 MHz Scale/Div 10 dB Scale/Div 10 dB Swept Span Zero Span Trace 1 Pass Trace 1 Pa Full Span 6.428875000 GHz 6.621125000 GHz AUTO TUNE CF Step 19.225000 MHz Auto Man Freq Offse 0 Hz Span 192.3 MH; Log Sweep 1.33 ms (2001 pts Center 6.52500 GH #Res BW 430 kHz Center 6.84500 GH #Res BW 430 kHz ■ ? Nov 03, 2023 ● Signal Trac 802.11n\_40MHz\_Chain3\_6565MHz Spectrum Analyzer 1 Swept SA Spectrum Analyzer 1 Swept SA Ö Frequency v KEYSIGHT Input RF Center Frequency 6.565000000 GHz Settings ω PASS Sig Track: Off 192.050000 MHz Scale/Div 10 dB Scale/Div 10 dE Swept Span Zero Span Trace 1 Pass Full Span Start Freq 6.468975000 GHz 6.661025000 GHz AUTO TUNE 19.205000 MHz Auto Man Freq Offse 0 Hz