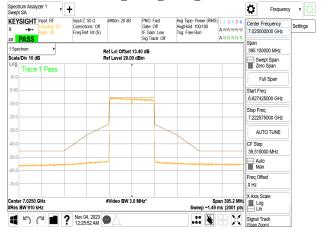

SGS Taiwan Ltd.

Page: 296 of 883

802.11ac\_80MHz\_Chain3\_6945MHz

802.11ac 80MHz Chain3 7025MHz

802.11ac\_160MHz\_Chain0\_6025MHz

802.11ac\_160MHz\_Chain0\_6185MHz

Unless otherwise stated the results shown in this test report refer only to the sample(s) tested and such sample(s) are retained for 90 days only. 除业只有约明,此程生处用度影响经少锋中乌害,同时此类早度原列的主,大司如公海侧。