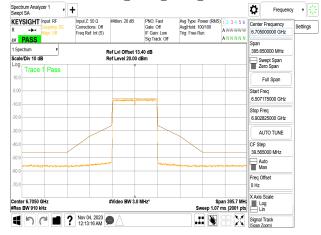

## 802.11n 40MHz Chain3 6525MHz Spectrum Analyzer 1 Swept SA Spectrum Analyzer 1 Frequency v Ö KEYSIGHT Input RF KEYSIGHT Input: RF R →→ UN PASS υ PASS 192.250000 MHz Scale/Div 10 dB Scale/Div 10 dB Swept Span Zero Span Trace 1 Pass Trace 1 Pa Full Span 6.428875000 GHz 6.621125000 GHz AUTO TUNE CF Step 19.225000 MHz Auto Man Freq Offse 0 Hz Span 192.3 MH; Log Sweep 1.33 ms (2001 pts Center 6.52500 GH #Res BW 430 kHz Center 6.84500 GH #Res BW 430 kHz ■ ? Nov 03, 2023 ● Signal Trac 802.11n\_40MHz\_Chain3\_6565MHz Spectrum Analyzer 1 Swept SA Spectrum Analyzer 1 Swept SA Ö Frequency v KEYSIGHT Input RF Center Frequency 6.565000000 GHz Settings ω PASS Sig Track: Off 192.050000 MHz Scale/Div 10 dB Scale/Div 10 dE Swept Span Zero Span Trace 1 Pass Full Span Start Freq 6.468975000 GHz 6.661025000 GHz AUTO TUNE 19.205000 MHz Auto Man Freq Offse 0 Hz