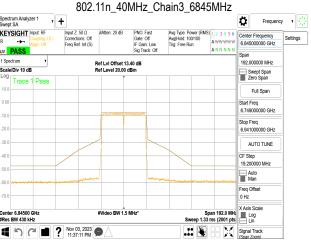

## 802.11n 40MHz Chain3 6525MHz Spectrum Analyzer 1 Swept SA Spectrum Analyzer 1 Frequency v Ö KEYSIGHT Input RF KEYSIGHT Input: RF R →→ UN PASS υ PASS 192.250000 MHz Scale/Div 10 dB Scale/Div 10 dB Swept Span Zero Span Trace 1 Pass Trace 1 Pa Full Span 6.428875000 GHz 6.621125000 GHz AUTO TUNE CF Step 19.225000 MHz Auto Man Freq Offse 0 Hz Span 192.3 MH; Log Sweep 1.33 ms (2001 pts Center 6.52500 GH #Res BW 430 kHz Center 6.84500 GH #Res BW 430 kHz ■ ? Nov 03, 2023 ● Signal Trac 802.11n\_40MHz\_Chain3\_6565MHz Spectrum Analyzer 1 Swept SA Spectrum Analyzer 1 Swept SA Ö Frequency v KEYSIGHT Input RF Center Frequency 6.565000000 GHz Settings ω PASS Sig Track: Off 192.050000 MHz Scale/Div 10 dB Scale/Div 10 dE Swept Span Zero Span Trace 1 Pass Full Span Start Freq 6.468975000 GHz 6.661025000 GHz AUTO TUNE 19.205000 MHz Auto Man Freq Offse 0 Hz