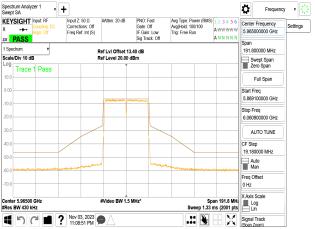

## 802.11n 40MHz Chain2 7085MHz Spectrum Analyzer 1 + Ö Frequency v KEYSIGHT Input RF Settings R →→ DI PASS 192.250000 MHz Scale/Div 10 dB Swept Span Zero Span Trace 1 Pass Full Span 6.988875000 GHz Stop Freq 7.181125000 GHz AUTO TUNE 19.225000 MHz Auto Man Freq Offset 0 Hz Span 192.3 MH; ep 1.33 ms (2001 pts Center 7.08500 GHz #Res BW 430 kHz Nov 03, 2023 Signal Trac 802.11n\_40MHz\_Chain3\_5965MHz Ö Frequency v Settings Sig Track: Off