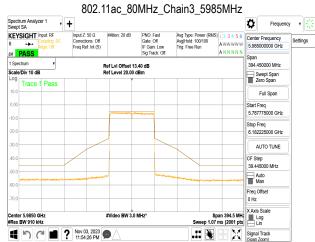

SGS Taiwan Ltd.

Page: 295 of 883

802.11ac\_80MHz\_Chain3\_6625MHz

802.11ac\_80MHz\_Chain3\_6705MHz

Unless otherwise stated the results shown in this test report refer only to the sample(s) tested and such sample(s) are retained for 90 days only. 除业只有约明,此程生处用度影响经少锋中乌害,同时此类早度原列的主,大司如公海侧。