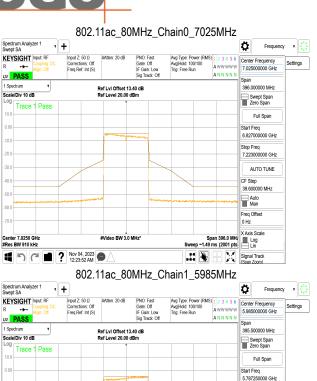

SGS Taiwan Ltd.

Page: 292 of 883

802.11ac\_80MHz\_Chain1\_6785MHz

## 802.11ac\_80MHz\_Chain1\_6865MHz

802.11ac\_80MHz\_Chain1\_6945MHz

802.11ac\_80MHz\_Chain1\_7025MHz

Unless otherwise stated the results shown in this test report refer only to the sample(s) tested and such sample(s) are retained for 90 days only. 除业只有约明,此程生处用度影响经少锋中乌害,同时此类早度原列的主,大司如公海侧。