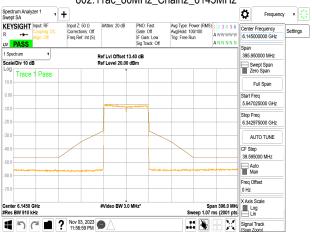

SGS Taiwan Ltd.

Page: 296 of 883

802.11ac\_80MHz\_Chain3\_6945MHz

802.11ac 80MHz Chain3 7025MHz

802.11ac\_160MHz\_Chain0\_6025MHz

802.11ac\_160MHz\_Chain0\_6185MHz

Unless otherwise stated the results shown in this test report refer only to the sample(s) tested and such sample(s) are retained for 90 days only. 除业只有约明,此程生处用度影响经少锋中乌害,同时此类早度原列的主,大司如公海侧。