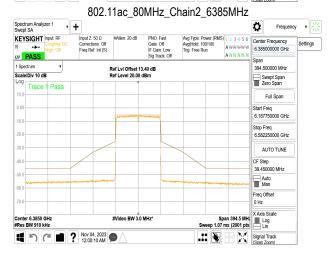

SGS Taiwan Ltd.

Page: 295 of 883

802.11ac\_80MHz\_Chain3\_6625MHz

802.11ac\_80MHz\_Chain3\_6705MHz

Unless otherwise stated the results shown in this test report refer only to the sample(s) tested and such sample(s) are retained for 90 days only. 除业只有约明,此程生处用度影响经少锋中乌害,同时此类早度原列的主,大司如公海侧。