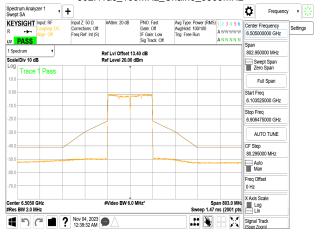

## 802.11n 40MHz Chain2 7085MHz Spectrum Analyzer 1 + Ö Frequency v KEYSIGHT Input RF Settings R →→ DI PASS 192.250000 MHz Scale/Div 10 dB Swept Span Zero Span Trace 1 Pass Full Span 6.988875000 GHz Stop Freq 7.181125000 GHz AUTO TUNE 19.225000 MHz Auto Man Freq Offset 0 Hz Span 192.3 MH; ep 1.33 ms (2001 pts Center 7.08500 GHz #Res BW 430 kHz Nov 03, 2023 Signal Trac 802.11n\_40MHz\_Chain3\_5965MHz Ö Frequency v Settings Sig Track: Off