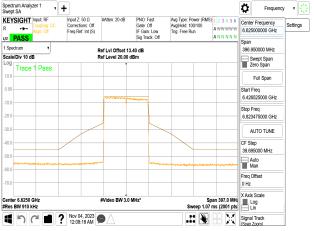

## 802.11ac\_80MHz\_Chain1\_6865MHz

802.11ac\_80MHz\_Chain1\_6945MHz

802.11ac\_80MHz\_Chain1\_7025MHz

Unless otherwise stated the results shown in this test report refer only to the sample(s) tested and such sample(s) are retained for 90 days only. 除业只有约明,此程生处用度影响经少锋中乌害,同时此类早度原列的主,大司如公海侧。