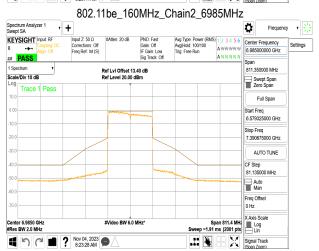

SGS Taiwan Ltd.

No.134,Wu Kung Road, New Taipei Industrial Park, Wuku District, New Taipei City, Taiwan/新北市五股區新北產業園區五工路 134 號

www.sgs.com.tw

Page: 329 of 883

Scale/Div 10 dB

Center 6.0250 GHz #Res BW 2.0 MHz

Auto Man

Freq Offse

X Axis Scale

0 Hz

Span 811.1 MH;
Sweep 1.47 ms (2001 pts