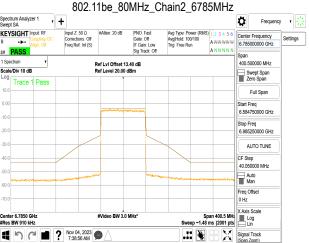

f (886-2) 2298-0488

SGS Taiwan Ltd.

Page: 324 of 883

Center 6.3850 GHz #Res BW 910 kHz

■ Nov 04, 2023 **●** 7:21:33 AM

X Axis Scale

Span 401.5 MHz
Sweep 1.07 ms (2001 pts

Signal Track (Scan Zoom)