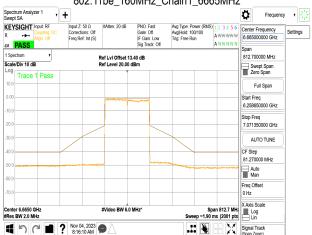

f (886-2) 2298-0488

SGS Taiwan Ltd.

Page: 324 of 883

Center 6.3850 GHz #Res BW 910 kHz

■ Nov 04, 2023 **●** 7:21:33 AM

X Axis Scale

Span 401.5 MHz
Sweep 1.07 ms (2001 pts

Signal Track (Scan Zoom)