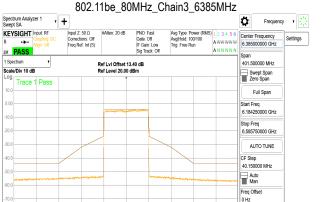

Auto Man

Freq Offse

X Axis Scale

0 Hz

Span 811.1 MH;
Sweep 1.47 ms (2001 pts