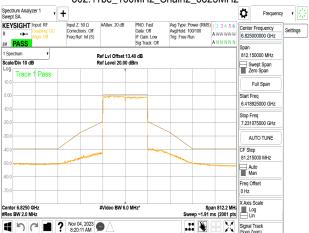

f (886-2) 2298-0488

SGS Taiwan Ltd.

Page: 324 of 883

Center 6.3850 GHz #Res BW 910 kHz

■ Nov 04, 2023 **●** 7:21:33 AM

X Axis Scale

Span 401.5 MHz
Sweep 1.07 ms (2001 pts

Signal Track (Scan Zoom)