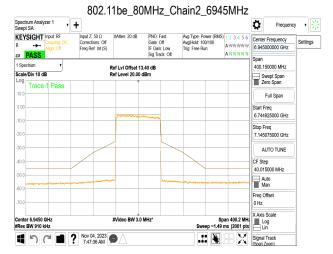

Auto Man

Freq Offse

X Axis Scale

0 Hz

Span 811.1 MH;
Sweep 1.47 ms (2001 pts