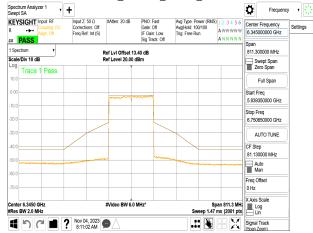

SGS Taiwan Ltd.

No.134,Wu Kung Road, New Taipei Industrial Park, Wuku District, New Taipei City, Taiwan/新北市五股區新北產業園區五工路 134 號

www.sgs.com.tw

Page: 329 of 883

Scale/Div 10 dB

Center 6.0250 GHz #Res BW 2.0 MHz

Auto Man

Freq Offse

X Axis Scale

0 Hz

Span 811.1 MH;
Sweep 1.47 ms (2001 pts