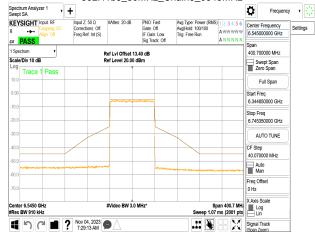

f (886-2) 2298-0488

SGS Taiwan Ltd.

Page: 324 of 883

Center 6.3850 GHz #Res BW 910 kHz

■ Nov 04, 2023 **●** 7:21:33 AM

X Axis Scale

Span 401.5 MHz
Sweep 1.07 ms (2001 pts

Signal Track (Scan Zoom)