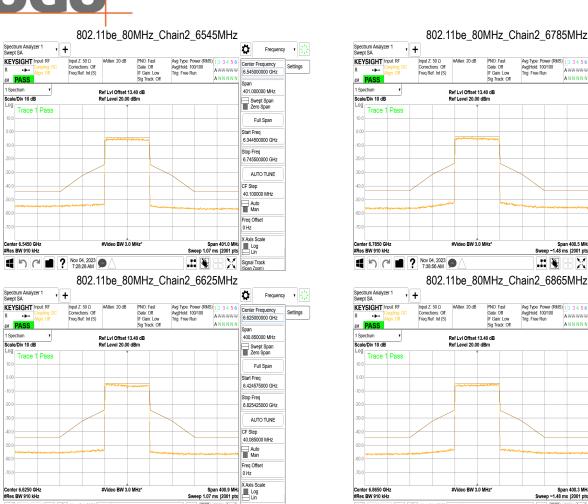

## 802.11be\_160MHz\_Chain3\_6345MHz

Unless otherwise stated the results shown in this test report refer only to the sample(s) tested and such sample(s) are retained for 90 days only.

除非另有說明,此報告結果僅對測試之樣品負責,同時此樣品僅保留90天。本報告未經本公司書面許可,不可部份複製。
This document is issued by the Company subject to its General Conditions of Service printed overleaf, available on request or accessible at <a href="http://www.sgs.com.tw/Terms-and-Conditions">http://www.sgs.com.tw/Terms-and-Conditions</a> and for electronic format documents, subject to Terms and Conditions for Electronic Documents at <a href="http://www.sgs.com.tw/Terms-and-Conditions">http://www.sgs.com.tw/Terms-and-Conditions</a>. Attention is drawn to the limitation of liability, indemnification and jurisdiction issues defined therein. Any holder of this document is advised that information contained hereon reflects the Company's findings at the time of its intervention only and within the limits of Client's instructions, if any. The Company's sole responsibility is to its Client and this document does not exonerate parties to a transaction from exercising all their rights and obligations under the transaction documents. This document cannot be reproduced except in full, without prior written approval of the Company. Any unauthorized alteration, forgery or falsification of the content or appearance of this document is unlawful and offenders may be prosecuted to the fullest extent of the law