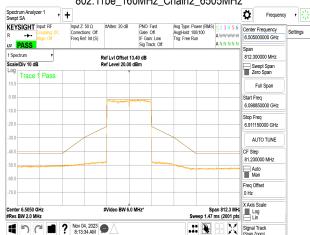

SGS Taiwan Ltd.

No.134,Wu Kung Road, New Taipei Industrial Park, Wuku District, New Taipei City, Taiwan/新北市五股區新北產業園區五工路 134 號

www.sgs.com.tw

Page: 329 of 883

Scale/Div 10 dB

Center 6.0250 GHz #Res BW 2.0 MHz

Auto Man

Freq Offse

X Axis Scale

0 Hz

Span 811.1 MH;
Sweep 1.47 ms (2001 pts