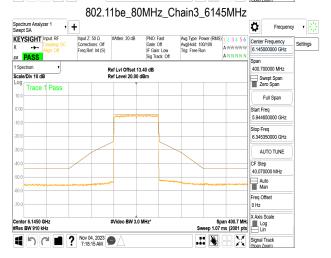

SGS Taiwan Ltd.

No.134,Wu Kung Road, New Taipei Industrial Park, Wuku District, New Taipei City, Taiwan/新北市五股區新北產業園區五工路 134 號

www.sgs.com.tw

Page: 329 of 883

Scale/Div 10 dB

Center 6.0250 GHz #Res BW 2.0 MHz