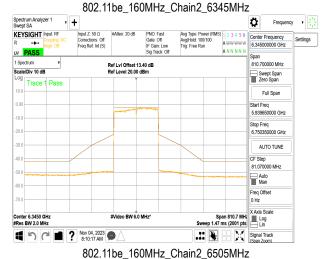

f (886-2) 2298-0488

SGS Taiwan Ltd.

Page: 324 of 883

Center 6.3850 GHz #Res BW 910 kHz

■ Nov 04, 2023 **●** 7:21:33 AM

X Axis Scale

Span 401.5 MHz
Sweep 1.07 ms (2001 pts

Signal Track (Scan Zoom)