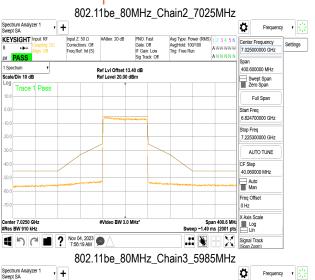

## 802.11be\_160MHz\_Chain3\_6345MHz

Unless otherwise stated the results shown in this test report refer only to the sample(s) tested and such sample(s) are retained for 90 days only.

除非另有說明,此報告結果僅對測試之樣品負責,同時此樣品僅保留90天。本報告未經本公司書面許可,不可部份複製。
This document is issued by the Company subject to its General Conditions of Service printed overleaf, available on request or accessible at <a href="http://www.sgs.com.tw/Terms-and-Conditions">http://www.sgs.com.tw/Terms-and-Conditions</a> and for electronic format documents, subject to Terms and Conditions for Electronic Documents at <a href="http://www.sgs.com.tw/Terms-and-Conditions">http://www.sgs.com.tw/Terms-and-Conditions</a>. Attention is drawn to the limitation of liability, indemnification and jurisdiction issues defined therein. Any holder of this document is advised that information contained hereon reflects the Company's findings at the time of its intervention only and within the limits of Client's instructions, if any. The Company's sole responsibility is to its Client and this document does not exonerate parties to a transaction from exercising all their rights and obligations under the transaction documents. This document cannot be reproduced except in full, without prior written approval of the Company. Any unauthorized alteration, forgery or falsification of the content or appearance of this document is unlawful and offenders may be prosecuted to the fullest extent of the law