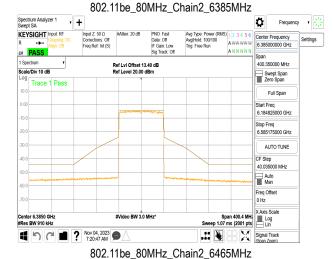

f (886-2) 2298-0488

SGS Taiwan Ltd.

Page: 324 of 883

Center 6.3850 GHz #Res BW 910 kHz

■ Nov 04, 2023 **●** 7:21:33 AM

X Axis Scale

Span 401.5 MHz
Sweep 1.07 ms (2001 pts

Signal Track (Scan Zoom)