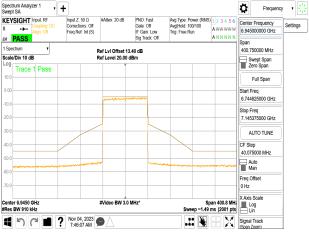

SGS Taiwan Ltd.

No.134,Wu Kung Road, New Taipei Industrial Park, Wuku District, New Taipei City, Taiwan/新北市五股區新北產業園區五工路 134 號

www.sgs.com.tw

Page: 329 of 883

Scale/Div 10 dB

Center 6.0250 GHz #Res BW 2.0 MHz

Auto Man

Freq Offse

X Axis Scale

0 Hz

Span 811.1 MH;
Sweep 1.47 ms (2001 pts