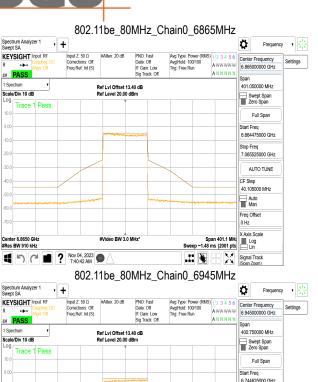

f (886-2) 2298-0488

SGS Taiwan Ltd.

Page: 324 of 883

Center 6.3850 GHz #Res BW 910 kHz

■ Nov 04, 2023 **●** 7:21:33 AM

X Axis Scale

Span 401.5 MHz
Sweep 1.07 ms (2001 pts

Signal Track (Scan Zoom)