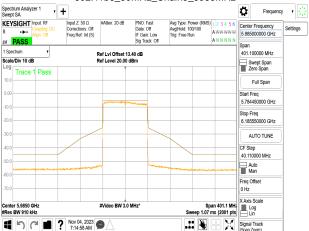

f (886-2) 2298-0488

SGS Taiwan Ltd.

Page: 324 of 883

Center 6.3850 GHz #Res BW 910 kHz

■ Nov 04, 2023 **●** 7:21:33 AM

X Axis Scale

Span 401.5 MHz
Sweep 1.07 ms (2001 pts

Signal Track (Scan Zoom)