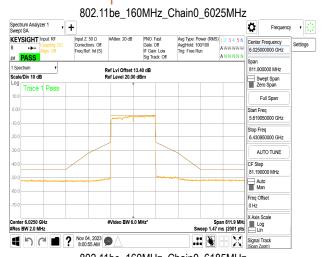

f (886-2) 2298-0488

SGS Taiwan Ltd.

Page: 324 of 883

Center 6.3850 GHz #Res BW 910 kHz

■ Nov 04, 2023 **●** 7:21:33 AM

X Axis Scale

Span 401.5 MHz
Sweep 1.07 ms (2001 pts

Signal Track (Scan Zoom)