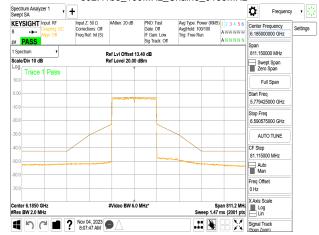

SGS Taiwan Ltd.

No.134,Wu Kung Road, New Taipei Industrial Park, Wuku District, New Taipei City, Taiwan/新北市五股區新北產業園區五工路 134 號

www.sgs.com.tw

Page: 329 of 883

Scale/Div 10 dB

Center 6.0250 GHz #Res BW 2.0 MHz

Auto Man

Freq Offse

X Axis Scale

0 Hz

Span 811.1 MH;
Sweep 1.47 ms (2001 pts