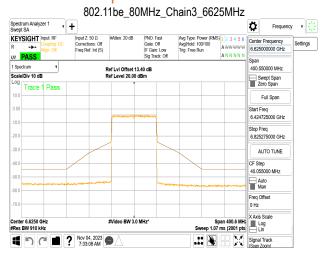

SGS Taiwan Ltd.

No.134,Wu Kung Road, New Taipei Industrial Park, Wuku District, New Taipei City, Taiwan/新北市五股區新北產業園區五工路 134 號

www.sgs.com.tw

Page: 329 of 883

Scale/Div 10 dB

Center 6.0250 GHz #Res BW 2.0 MHz

Auto Man

Freq Offse

X Axis Scale

0 Hz

Span 811.1 MH;
Sweep 1.47 ms (2001 pts