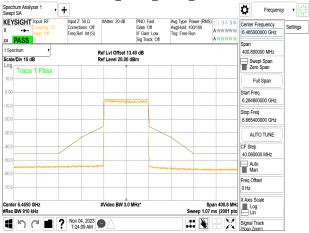

SGS Taiwan Ltd.

No.134,Wu Kung Road, New Taipei Industrial Park, Wuku District, New Taipei City, Taiwan/新北市五股區新北產業園區五工路 134 號

www.sgs.com.tw

Page: 329 of 883

Scale/Div 10 dB

Center 6.0250 GHz #Res BW 2.0 MHz

Auto Man

Freq Offse

X Axis Scale

0 Hz

Span 811.1 MH;
Sweep 1.47 ms (2001 pts