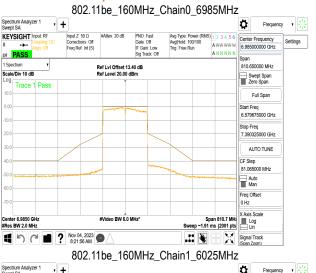

SGS Taiwan Ltd.

No.134,Wu Kung Road, New Taipei Industrial Park, Wuku District, New Taipei City, Taiwan/新北市五股區新北產業園區五工路 134 號

www.sgs.com.tw

Page: 329 of 883

Scale/Div 10 dB

Center 6.0250 GHz #Res BW 2.0 MHz

Auto Man

Freq Offse

X Axis Scale

0 Hz

Span 811.1 MH;
Sweep 1.47 ms (2001 pts