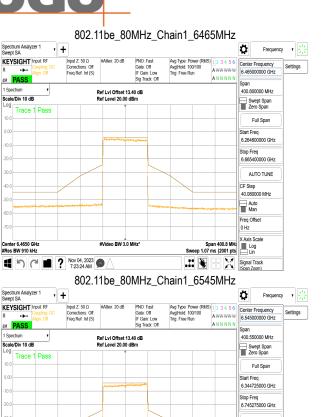

f (886-2) 2298-0488

SGS Taiwan Ltd.

Page: 324 of 883

Center 6.3850 GHz #Res BW 910 kHz

■ Nov 04, 2023 **●** 7:21:33 AM

X Axis Scale

Span 401.5 MHz
Sweep 1.07 ms (2001 pts

Signal Track (Scan Zoom)