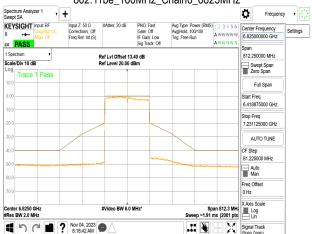

f (886-2) 2298-0488

SGS Taiwan Ltd.

Page: 324 of 883

Center 6.3850 GHz #Res BW 910 kHz

■ Nov 04, 2023 **●** 7:21:33 AM

X Axis Scale

Span 401.5 MHz
Sweep 1.07 ms (2001 pts

Signal Track (Scan Zoom)