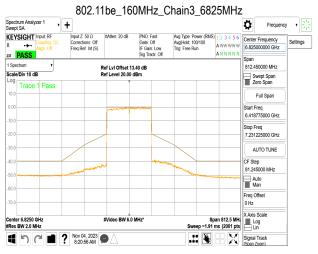

SGS Taiwan Ltd.

No.134,Wu Kung Road, New Taipei Industrial Park, Wuku District, New Taipei City, Taiwan/新北市五股區新北產業園區五工路 134 號

www.sgs.com.tw

Page: 329 of 883

Scale/Div 10 dB

Center 6.0250 GHz #Res BW 2.0 MHz

Auto Man

Freq Offse

X Axis Scale

0 Hz

Span 811.1 MH;
Sweep 1.47 ms (2001 pts