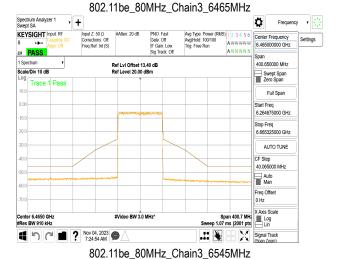

## 802.11be\_160MHz\_Chain3\_6345MHz

Unless otherwise stated the results shown in this test report refer only to the sample(s) tested and such sample(s) are retained for 90 days only.

除非另有說明,此報告結果僅對測試之樣品負責,同時此樣品僅保留90天。本報告未經本公司書面許可,不可部份複製。
This document is issued by the Company subject to its General Conditions of Service printed overleaf, available on request or accessible at <a href="http://www.sgs.com.tw/Terms-and-Conditions">http://www.sgs.com.tw/Terms-and-Conditions</a> and for electronic format documents, subject to Terms and Conditions for Electronic Documents at <a href="http://www.sgs.com.tw/Terms-and-Conditions">http://www.sgs.com.tw/Terms-and-Conditions</a>. Attention is drawn to the limitation of liability, indemnification and jurisdiction issues defined therein. Any holder of this document is advised that information contained hereon reflects the Company's findings at the time of its intervention only and within the limits of Client's instructions, if any. The Company's sole responsibility is to its Client and this document does not exonerate parties to a transaction from exercising all their rights and obligations under the transaction documents. This document cannot be reproduced except in full, without prior written approval of the Company. Any unauthorized alteration, forgery or falsification of the content or appearance of this document is unlawful and offenders may be prosecuted to the fullest extent of the law