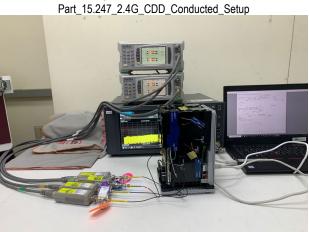

SGS Taiwan Ltd.

No.134,Wu Kung Road, New Taipei Industrial Park, Wuku District, New Taipei City, Taiwan/新北市五股區新北產業園區五工路 134 號 f (886-2) 2298-0488

Part 15.247 2.4G Conduction Setup

Part\_15.247\_2.4G\_Conduction\_Setup