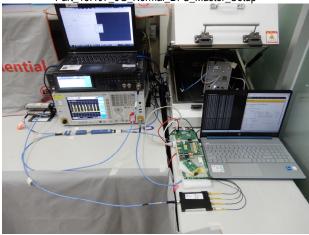

Part\_15.407\_5G\_Conduction\_Setup

Report No.: TERF2310002501~2504E2-P

Page: 3 of 4

Part\_15.407\_6E\_Conduction\_Setup

Part\_15.407\_6E\_Conduction\_Setup

Unless otherwise stated the results shown in this test report refer only to the sample(s) tested and such sample(s) are retained for 90 days only.