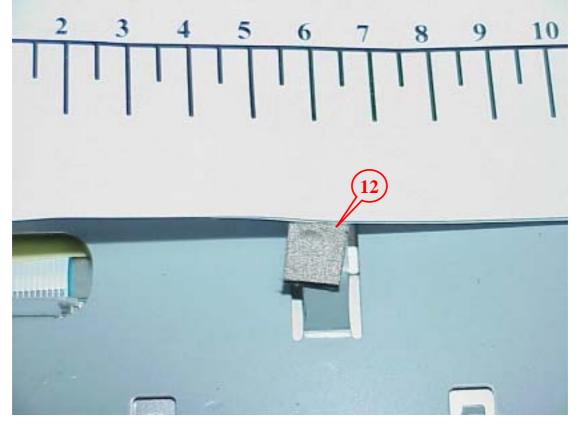

re 6 Internal View (Main Board & Power Board)



## Figure 7 Internal View (Main Board/Component Side)



Figure 8 Internal View (Main Board/Foil Side)





Figure 9 Internal View (Power Board/Component Side)

Figure 10 Internal View (Power Board/Foil Side)



Figure 11 Front View of LCD Panel



Figure 12 Internal View (Function Control Board/Foil Side)





Figure 13 Internal View (Function Control Board/Component Side)





Figure 15 Label of LCD Panel



Figure 16 PCB of LCD Panel (Component Side)



Figure 17 <u>PCB of LCD Panel (Foi</u>l Side)



Figure 18 Keyboard Wire



Figure 19 Data Cable



Figure 20 Data Cable



Figure 21 Internal View (EMI Solution)



Figure 22 Internal View (EMI Solution)



Figure 23 Internal View (EMI Solution)



Figure 24 Internal View (EMI Solution)



Figure 25 Internal View (EMI Solution)



Figure 26 Internal View (EMI Solution)