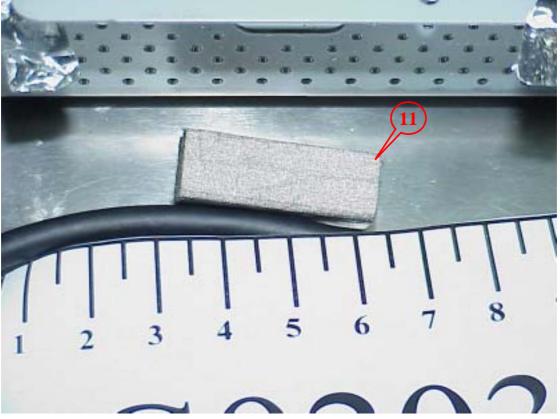

Figure 5 Internal View



Figure 6 Internal View (Main Board & Power Board)



## Figure 7 Internal View (Main Board/Component Side)



Figure 8 Internal View (Main Board/Foil Side)





Figure 9 Internal View (Power Board/Component Side)

Figure 10 Internal View (Power Board/Foil Side)



Figure 11 Front View of LCD Panel



Figure 12 Internal View (Function Control Board/Foil Side)





Figure 13 Internal View (Function Control Board/Component Side)





Figure 15 Label of LCD Panel



Figure 16 PCB of LCD Panel (Component Side)



Figure 17 <u>PCB of LCD Panel (Foi</u>l Side)



Figure 18 Keyboard Wire



Figure 19 Data Cable



Figure 20 Data Cable



Figure 21 Internal View (EMI Solution)



Figure 22 Internal View (EMI Solution)



Figure 23 Internal View (EMI Solution)



Figure 24 Internal View (EMI Solution)



Figure 25 Internal View (EMI Solution)



Figure 26 Internal View (EMI Solution)