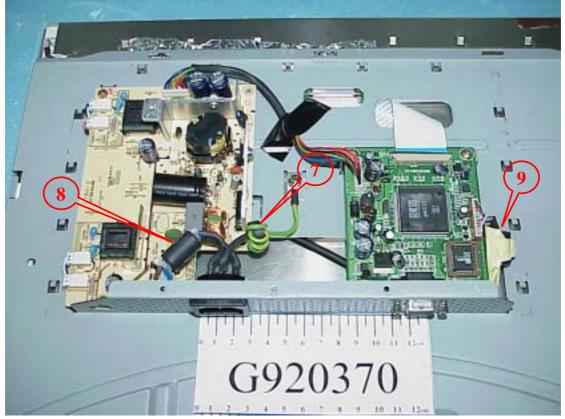

Figure 5 Internal View



Figure 6 Internal View (Main Board & Power Board)



## Figure 7 Internal View (Main Board/Component Side)



Figure 8 Internal View (Main Board/Foil Side)





Figure 9 Internal View (Power Board/Component Side)

Figure 10 Internal View (Power Board/Foil Side)



Figure 11 Front View of LCD Panel



Figure 12 Internal View (Function Control Board/Foil Side)





Figure 13 Internal View (Function Control Board/Component Side)





Figure 15 Label of LCD Panel



Figure 16 PCB of LCD Panel (Component Side)



Figure 17 <u>PCB of LCD Panel (Foi</u>l Side)



Figure 18 Keyboard Wire



Figure 19 Data Cable



Figure 20 Data Cable



Figure 21 Internal View (EMI Solution)



Figure 22 Internal View (EMI Solution)



Figure 23 Internal View (EMI Solution)



Figure 24 Internal View (EMI Solution)



Figure 25 Internal View (EMI Solution)



Fig