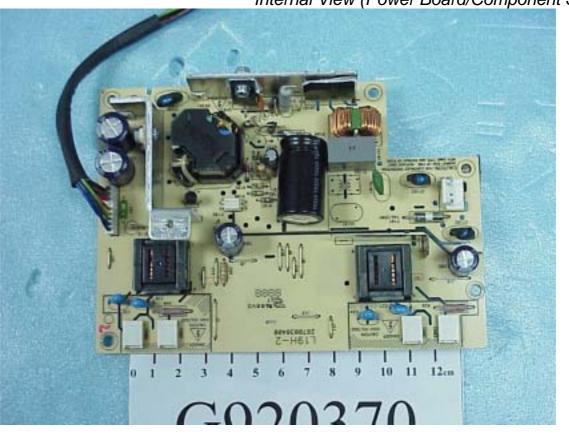

## Figure 7 Internal View (Main Board/Component Side)

Figure 8 Internal View (Main Board/Foil Side)

Figure 9 Internal View (Power Board/Component Side)

Figure 10 Internal View (Power Board/Foil Side)

Figure 11 Front View of LCD Panel