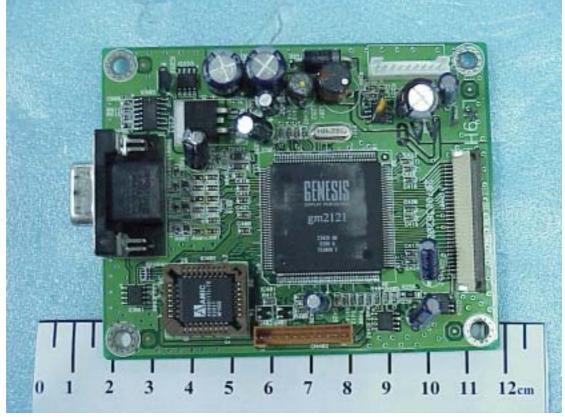

## Figure 7 Internal View (Main Board/Component Side)

Figure 8 Internal View (Main Board/Foil Side)

Figure 9 Internal View (Power Board/Component Side)

Figure 10 Internal View (Power Board/Foil Side)

Figure 11 Front View of LCD Panel