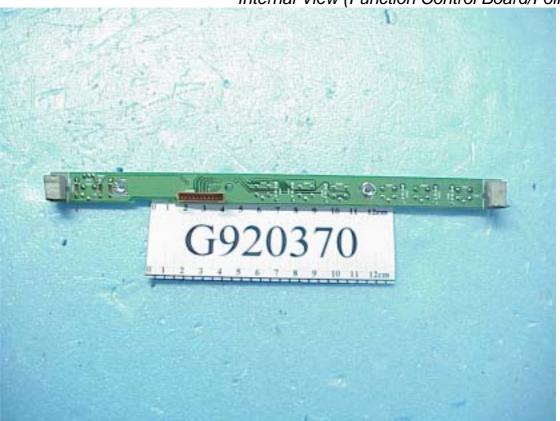

Figure 12 Internal View (Function Control Board/Foil Side)

Figure 13 Internal View (Function Control Board/Component Side)

Figure 15 Label of LCD Panel

Figure 16 PCB of LCD Panel (Component Side)

Figure 17 <u>PCB of LCD Panel (Foi</u>l Side)