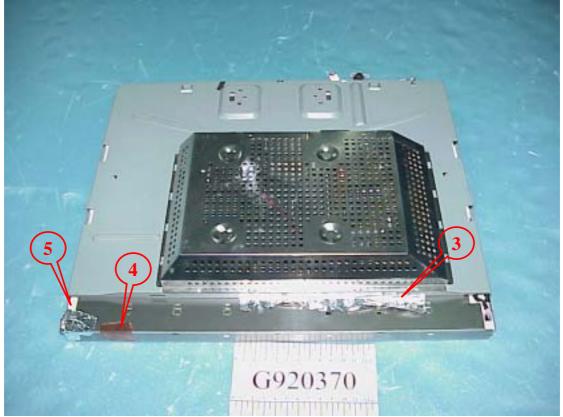

Figure 5 Internal View



Figure 6 Internal View (Main Board & Power Board)



## Figure 7 Internal View (Main Board/Component Side)



Figure 8 Internal View (Main Board/Foil Side)





Figure 9 Internal View (Power Board/Component Side)

Figure 10 Internal View (Power Board/Foil Side)



Figure 11 Front View of LCD Panel



Figure 12 Internal View (Function Control Board/Foil Side)





Figure 13 Internal View (Function Control Board/Component Side)





Figure 15 Label of LCD Panel



Figure 16 PCB of LCD Panel (Component Side)



Figure 17 <u>PCB of LCD Panel (Foi</u>l Side)



Figure 18 Keyboard Wire



Figure 19 Data Cable



Figure 20 Data Cable



Figure 21 Internal View (EMI Solution)



Figure 22 Internal View (EMI Solution)



Figure 23 Internal View (EMI Solution)



Figure 24 Internal View (EMI Solut