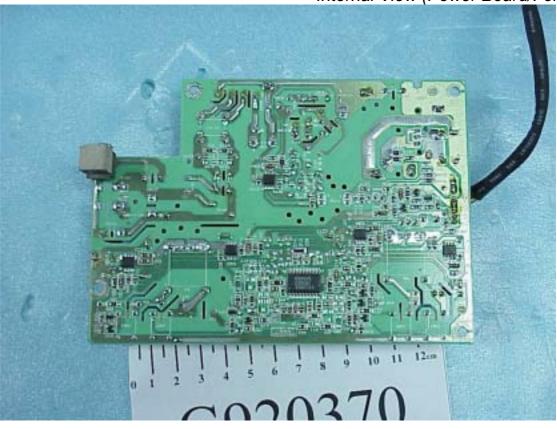

## Figure 7 Internal View (Main Board/Component Side)

Figure 8 Internal View (Main Board/Foil Side)

Figure 9 Internal View (Power Board/Component Side)

Figure 10 Internal View (Power Board/Foil Side)

Figure 11 Front View of LCD Panel