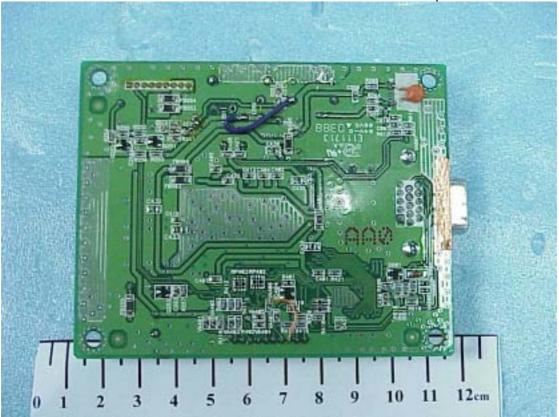

## Figure 7 Internal View (Main Board/Component Side)

Figure 8 Internal View (Main Board/Foil Side)

Figure 9 Internal View (Power Board/Component Side)

Figure 10 Internal View (Power Board/Foil Side)

Figure 11 Front View of LCD Panel