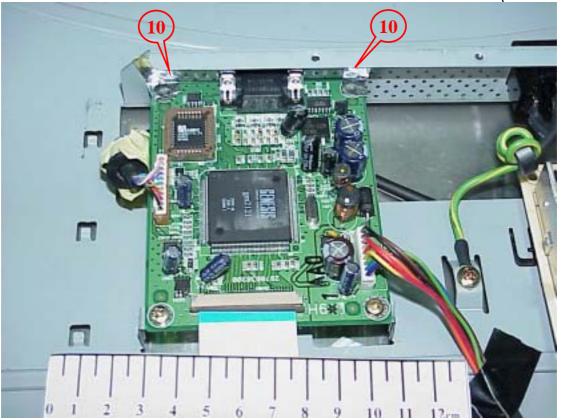

## Figure 7 Internal View (Main Board/Component Side)

Figure 8 Internal View (Main Board/Foil Side)

Figure 9 Internal View (Power Board/Component Side)

Figure 10 Internal View (Power Board/Foil Side)

Figure 11 Front View of LCD Panel