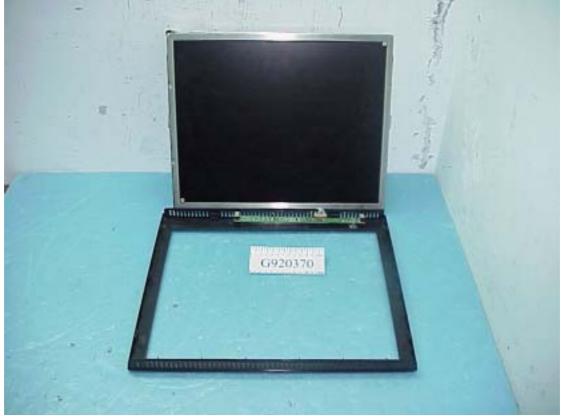

## Figure 7 Internal View (Main Board/Component Side)

Figure 8 Internal View (Main Board/Foil Side)

Figure 9 Internal View (Power Board/Component Side)

Figure 10 Internal View (Power Board/Foil Side)

Figure 11 Front View of LCD Panel