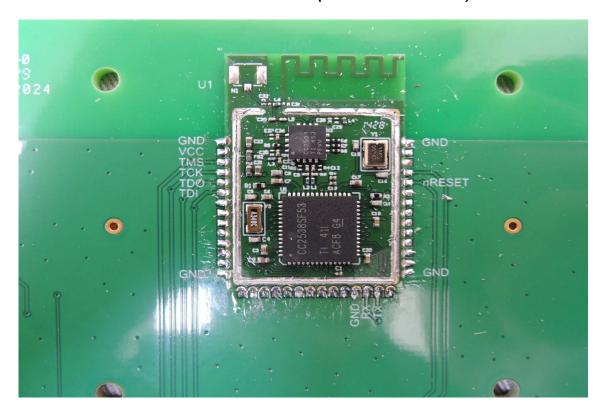

## Internal View of EUT – 1(DFZM-TT211-DT0R)

Internal View of EUT - 1(DFZM-TT210-DT0R)

Unless otherwise stated the results shown in this test report refer only to the sample(s) tested and such sample(s) are retained for 90 days only.