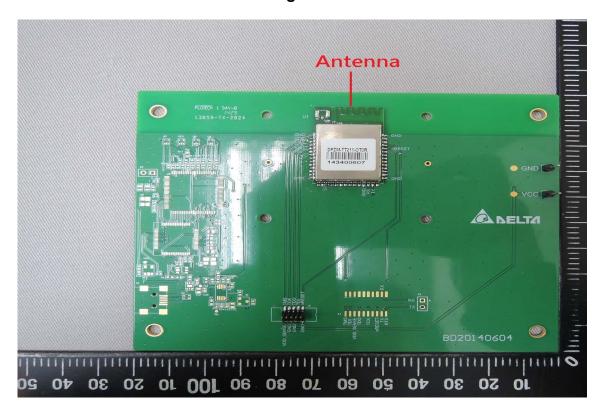

## Internal View of EUT – 1(DFZM-TT211-DT0R)

Internal View of EUT - 1(DFZM-TT210-DT0R)

Unless otherwise stated the results shown in this test report refer only to the sample(s) tested and such sample(s) are retained for 90 days only.

## Internal ZigBee Antenna