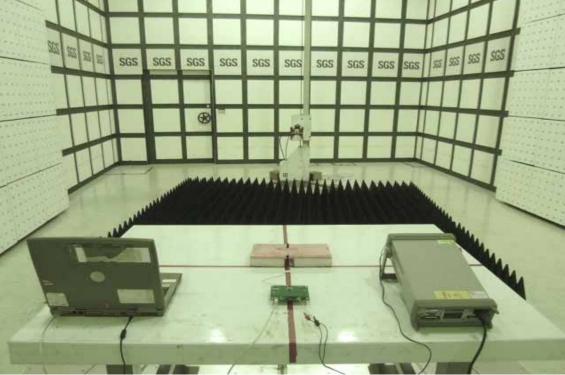

## Radiated Emission Set up Photos (External Antenna-DFZM-E7210-DT0R)

|        |                  |                 |             | 111111111111                          |
|--------|------------------|-----------------|-------------|---------------------------------------|
|        |                  |                 |             | * * * * * * * * * * *                 |
|        |                  |                 |             | ****                                  |
| 1. 1   |                  |                 |             |                                       |
|        |                  |                 |             | • • • • • • • • • • • • • • • • • • • |
|        |                  |                 |             |                                       |
|        |                  |                 | HIM         |                                       |
|        | COLUMN A         |                 |             |                                       |
| • •    |                  | - the           |             |                                       |
| - 6    |                  |                 | 3           |                                       |
|        |                  |                 |             |                                       |
|        |                  | X / /           |             |                                       |
|        |                  |                 |             |                                       |
| 555 55 |                  |                 |             |                                       |
|        | a NG M SGS SGS S | SGS SGS SGS SGS | SGS SGS SGS | 565 555 565 565                       |
|        |                  |                 |             |                                       |