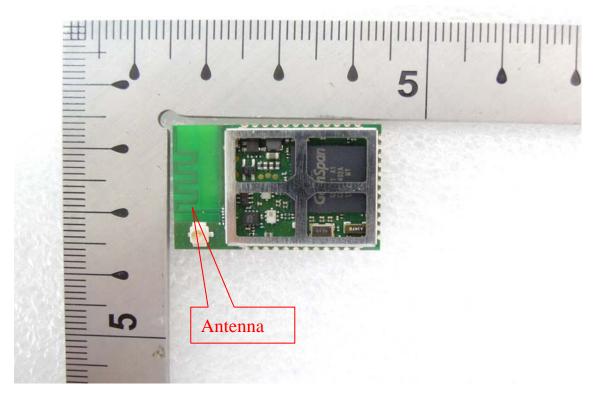

### Back View of EUT

Open View of EUT – 1

Unless otherwise stated the results shown in this test report refer only to the sample(s) tested and such sample(s) are retained for 90 days only. 除非另有說明,此報告結果僅對測試之樣品負責,同時此樣品僅保留90天。本報告未經本公司書面許可,不可部份複製。