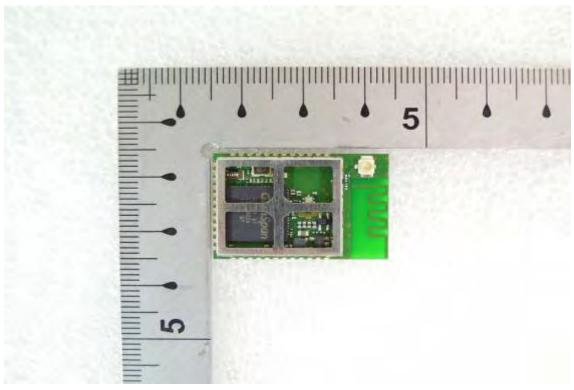

#### Internal View of EUT - 2 Antenna Model: RFA-02-5-F7H1-70B150

Internal View of EUT - 3 Antenna Model:RFA-02-P05-70B-150

Unless otherwise stated the results shown in this test report refer only to the sample(s) tested and such sample(s) are retained for 90 days only. 除非另有說明,此報告結果僅對測試之樣品負責,同時此樣品僅保留90天。本報告未經本公司書面許可,不可部份複製。