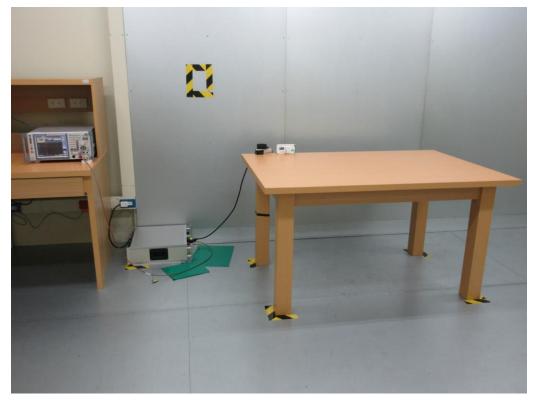

## **Photo Documentation**

Page 2 of 4

Product:

UNOnext Indoor Air Quality Monitor

Type Identification: UNO-C07X011

Photograph 3: Set-up for Spurious Emissions (Back View 1)

Photograph 4: Set-up for Spurious Emissions (Back View 2)