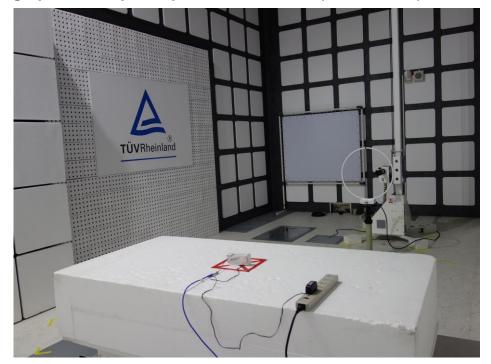

## Photograph 1: Set-up for Spurious Emissions (Front View 1)

Photograph 2: Set-up for Spurious Emissions (Front View 2)