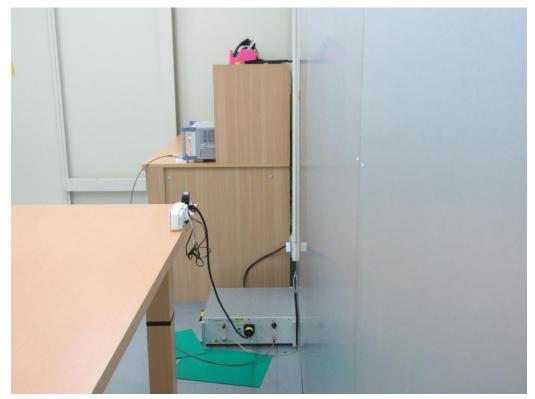

## **Photo Documentation**

Page 3 of 4

Product:

UNOnext Indoor Air Quality Monitor

Type Identification: UNO-C07X011

Photograph 5: Set-up for Spurious Emissions (Back View 3)

Photograph 6: Set-up for Spurious Emissions (Back View 4)