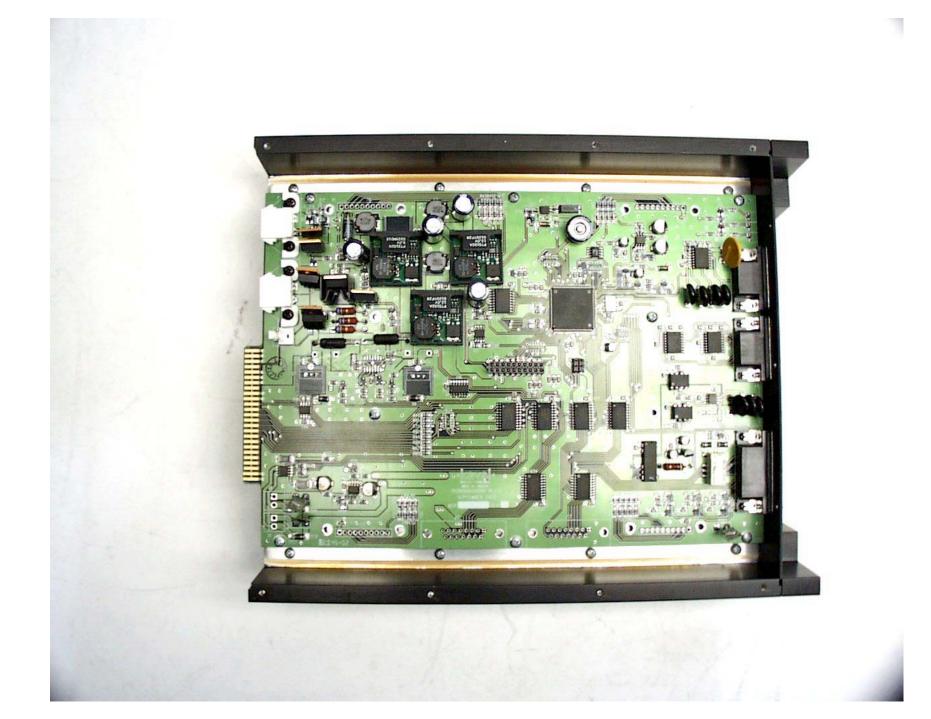

ANNEX 3 - INTERNAL PHOTOGRAPHS OF Kaval Remote RF Module, Model No.: US800TP

ANNEX 3 - INTERNAL PHOTOGRAPHS OF Kaval Remote RF Module, Model No.: US800TP

ANNEX 3 - INTERNAL PHOTOGRAPHS OF Kaval Remote RF Module, Model No.: US800TP