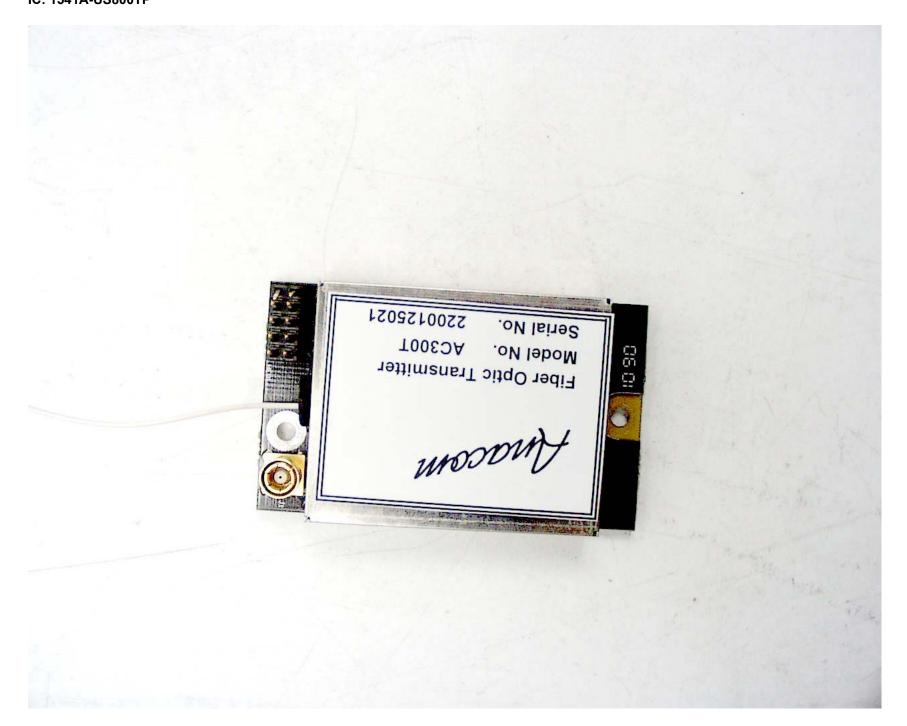

ANNEX 3 - INTERNAL PHOTOGRAPHS OF Kaval Remote RF Module, Model No.: US800TP

FCC ID: H6M-US800TP

ANNEX 3 - INTERNAL PHOTOGRAPHS OF Kaval Remote RF Module, Model No.: US800TP

ANNEX 3 - INTERNAL PHOTOGRAPHS OF Kaval Remote RF Module, Model No.: US800TP