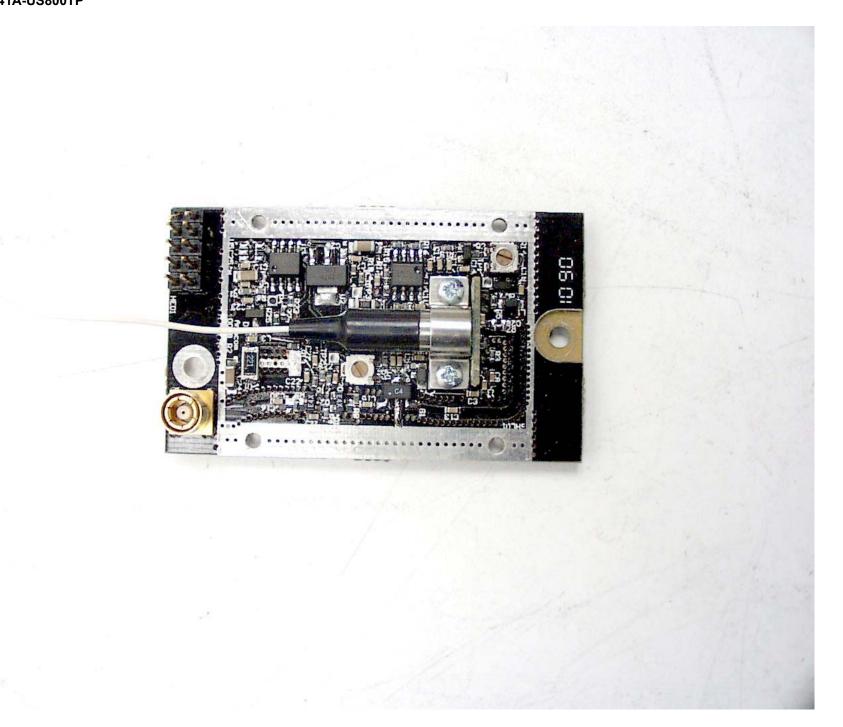

ANNEX 3 - INTERNAL PHOTOGRAPHS OF Kaval Remote RF Module, Model No.: US800TP

ANNEX 3 - INTERNAL PHOTOGRAPHS OF Kaval Remote RF Module, Model No.: US800TP

ANNEX 3 - INTERNAL PHOTOGRAPHS OF Kaval Remote RF Module, Model No.: US800TP

ANNEX 3 - INTERNAL PHOTOGRAPHS OF Kaval Remote RF Module, Model No.: US800TP

FCC ID: H6M-US800TP

ANNEX 3 - INTERNAL PHOTOGRAPHS OF Kaval Remote RF Module, Model No.: US800TP

ANNEX 3 - INTERNAL PHOTOGRAPHS OF Kaval Remote RF Module, Model No.: US800TP

FCC ID: H6M-US800TP

ANNEX 3 - INTERNAL PHOTOGRAPHS OF Kaval Remote RF Module, Model No.: US800TP

ANNEX 3 - INTERNAL PHOTOGRAPHS OF Kaval Remote RF Module, Model No.: US800TP

ANNEX 3 - INTERNAL PHOTOGRAPHS OF Kaval Remote RF Module, Model No.: US800TP

FCC ID: H6M-US800TP

ANNEX 3 - INTERNAL PHOTOGRAPHS OF Kaval Remote RF Module, Model No.: US800TP