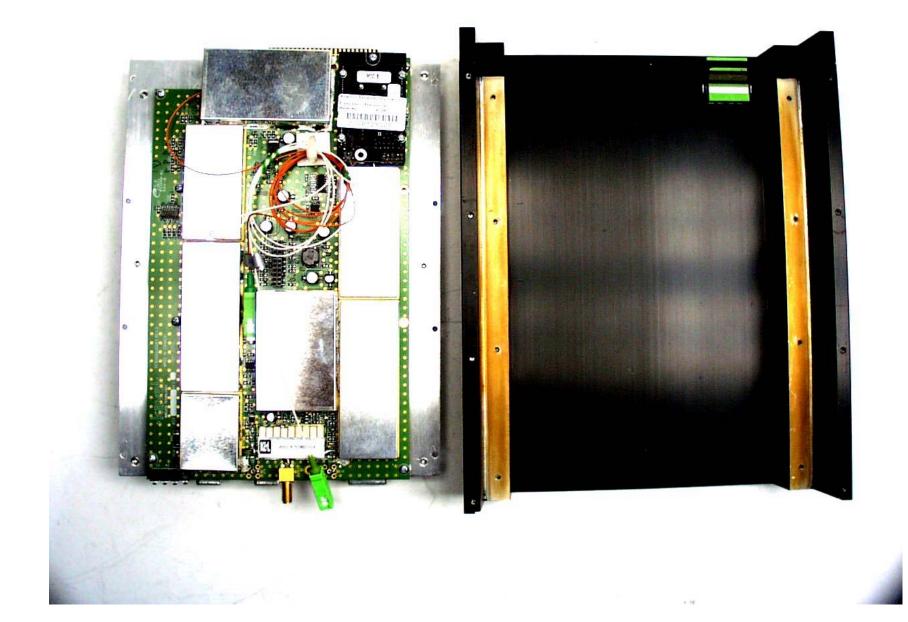

ANNEX 3 - INTERNAL PHOTOGRAPHS OF Kaval Remote RF Module, Model No.: US800TP

FCC ID: H6M-US800TP

ANNEX 3 - INTERNAL PHOTOGRAPHS OF Kaval Remote RF Module, Model No.: US800TP

ANNEX 3 - INTERNAL PHOTOGRAPHS OF Kaval Remote RF Module, Model No.: US800TP