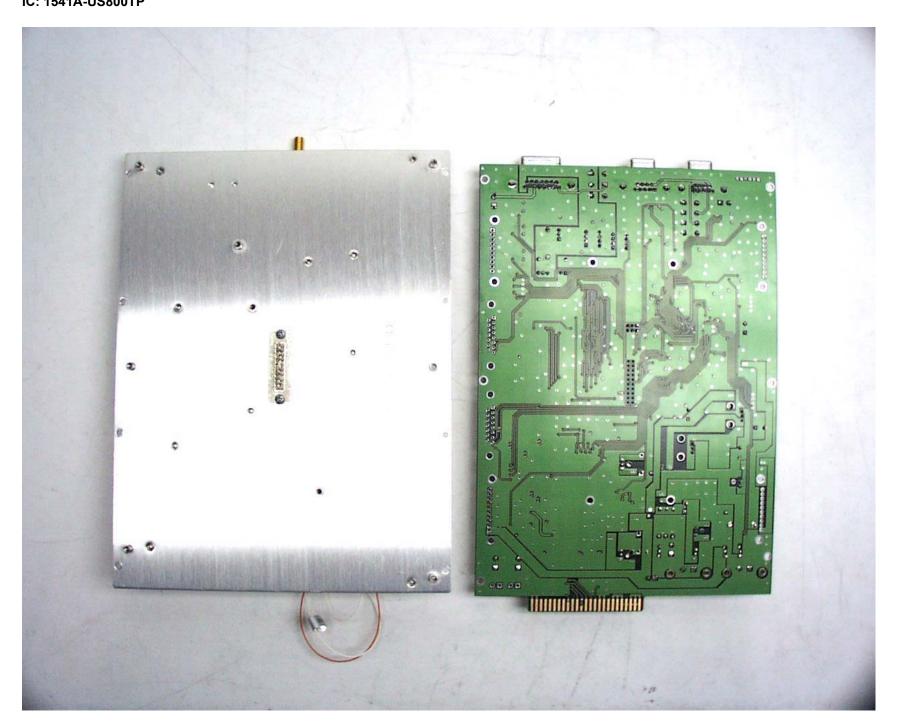

FCC ID: H6M-US800TP

ANNEX 3 - INTERNAL PHOTOGRAPHS OF Kaval Remote RF Module, Model No.: US800TP

ANNEX 3 - INTERNAL PHOTOGRAPHS OF Kaval Remote RF Module, Model No.: US800TP

ANNEX 3 - INTERNAL PHOTOGRAPHS OF Kaval Remote RF Module, Model No.: US800TP