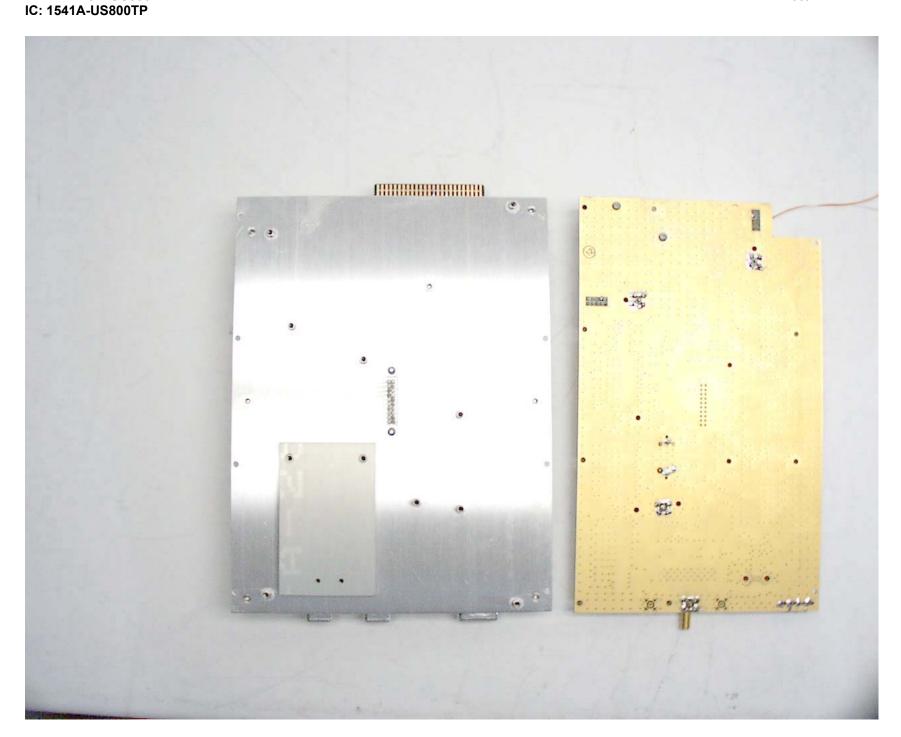

ANNEX 3 - INTERNAL PHOTOGRAPHS OF Kaval Remote RF Module, Model No.: US800TP

FCC ID: H6M-US800TP

ANNEX 3 - INTERNAL PHOTOGRAPHS OF Kaval Remote RF Module, Model No.: US800TP

ANNEX 3 - INTERNAL PHOTOGRAPHS OF Kaval Remote RF Module, Model No.: US800TP