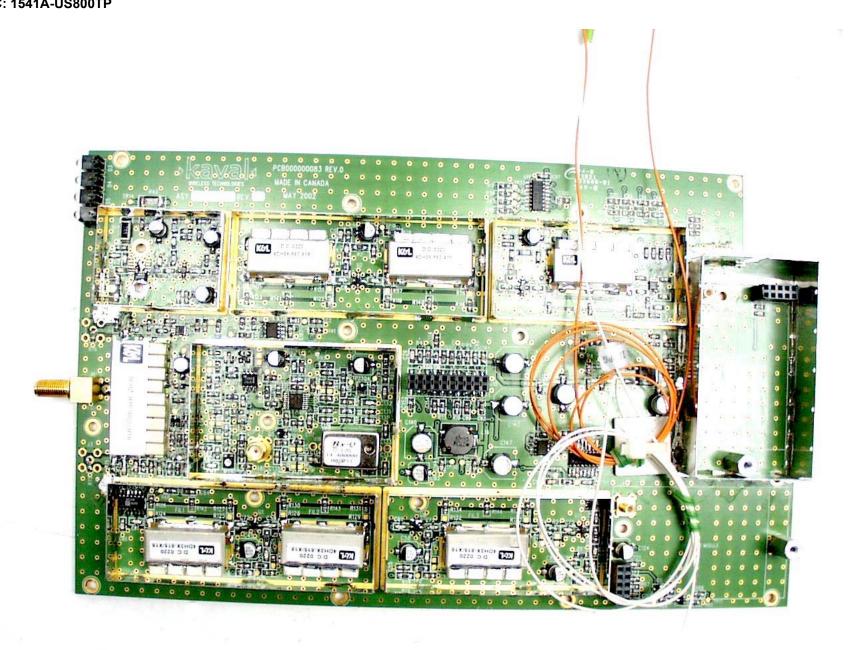

ANNEX 3 - INTERNAL PHOTOGRAPHS OF Kaval Remote RF Module, Model No.: US800TP

ANNEX 3 - INTERNAL PHOTOGRAPHS OF Kaval Remote RF Module, Model No.: US800TP

ANNEX 3 - INTERNAL PHOTOGRAPHS OF Kaval Remote RF Module, Model No.: US800TP