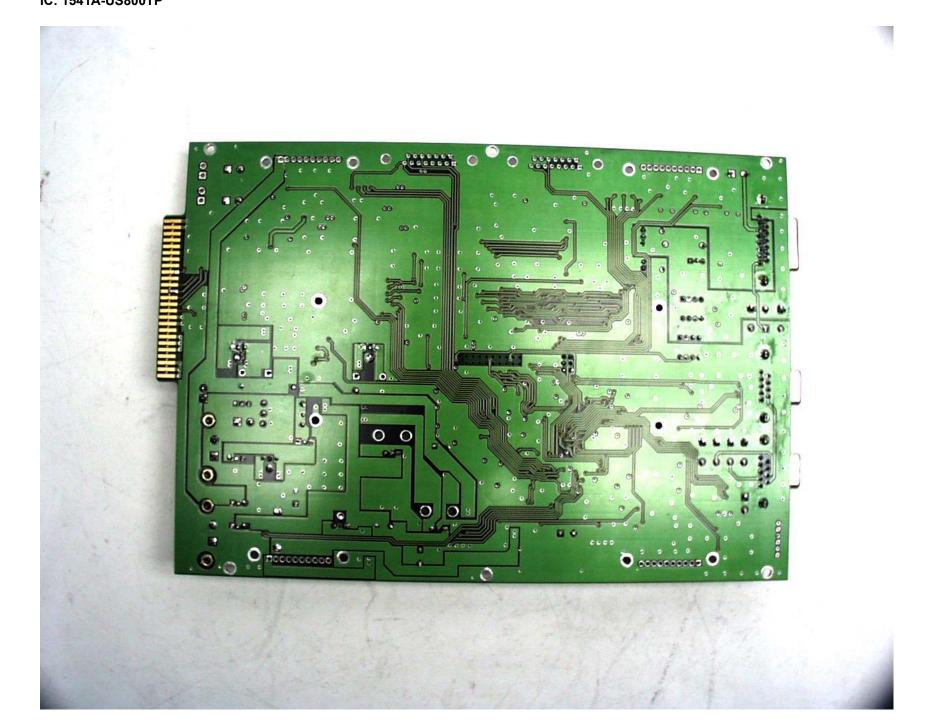

ANNEX 3 - INTERNAL PHOTOGRAPHS OF Kaval Remote RF Module, Model No.: US800TP

ANNEX 3 - INTERNAL PHOTOGRAPHS OF Kaval Remote RF Module, Model No.: US800TP

ANNEX 3 - INTERNAL PHOTOGRAPHS OF Kaval Remote RF Module, Model No.: US800TP