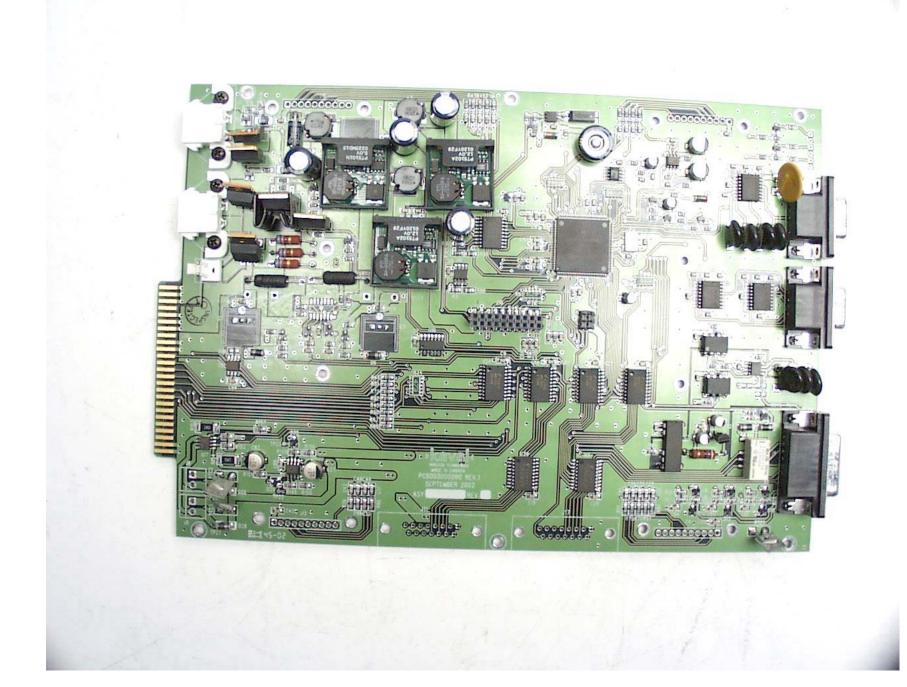

ANNEX 3 - INTERNAL PHOTOGRAPHS OF Kaval Remote RF Module, Model No.: US800TP

ANNEX 3 - INTERNAL PHOTOGRAPHS OF Kaval Remote RF Module, Model No.: US800TP

ANNEX 3 - INTERNAL PHOTOGRAPHS OF Kaval Remote RF Module, Model No.: US800TP