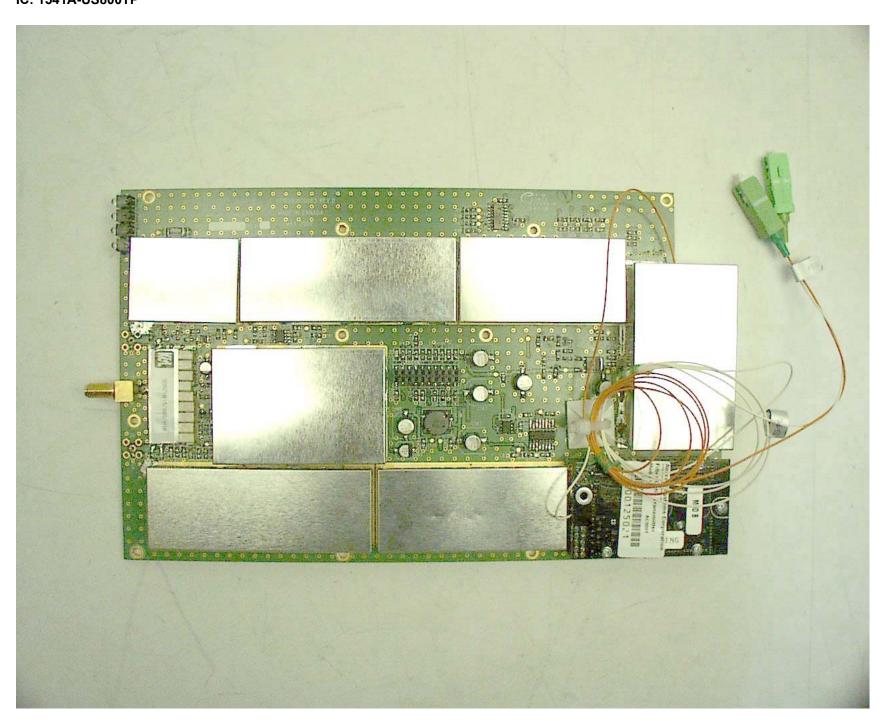

FCC ID: H6M-US800TP

ANNEX 3 - INTERNAL PHOTOGRAPHS OF Kaval Remote RF Module, Model No.: US800TP

ANNEX 3 - INTERNAL PHOTOGRAPHS OF Kaval Remote RF Module, Model No.: US800TP

ANNEX 3 - INTERNAL PHOTOGRAPHS OF Kaval Remote RF Module, Model No.: US800TP