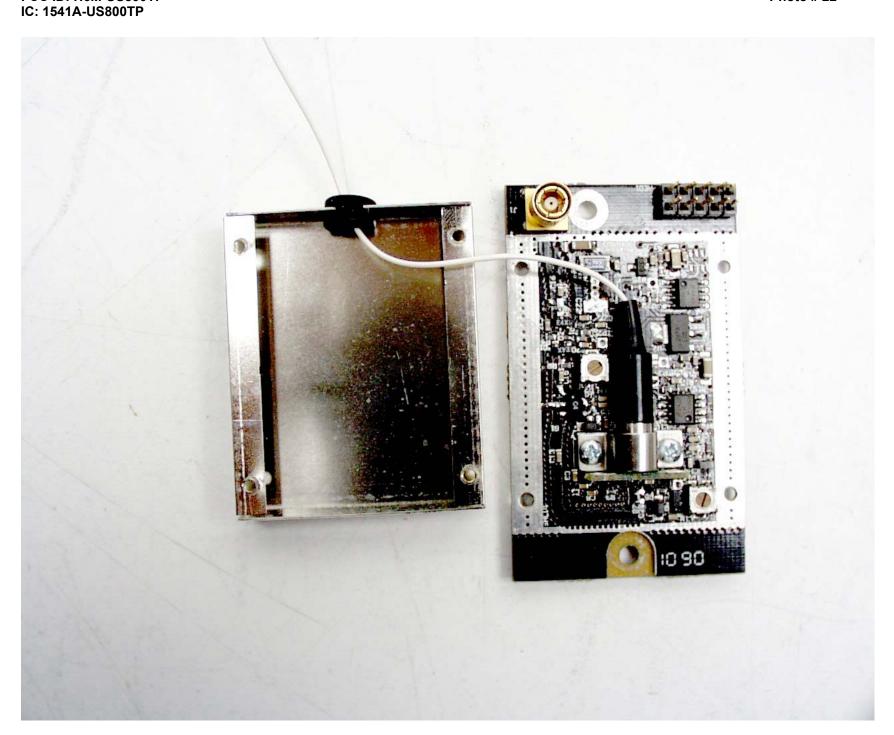

FCC ID: H6M-US800TP

ANNEX 3 - INTERNAL PHOTOGRAPHS OF Kaval Remote RF Module, Model No.: US800TP

ANNEX 3 - INTERNAL PHOTOGRAPHS OF Kaval Remote RF Module, Model No.: US800TP

ANNEX 3 - INTERNAL PHOTOGRAPHS OF Kaval Remote RF Module, Model No.: US800TP