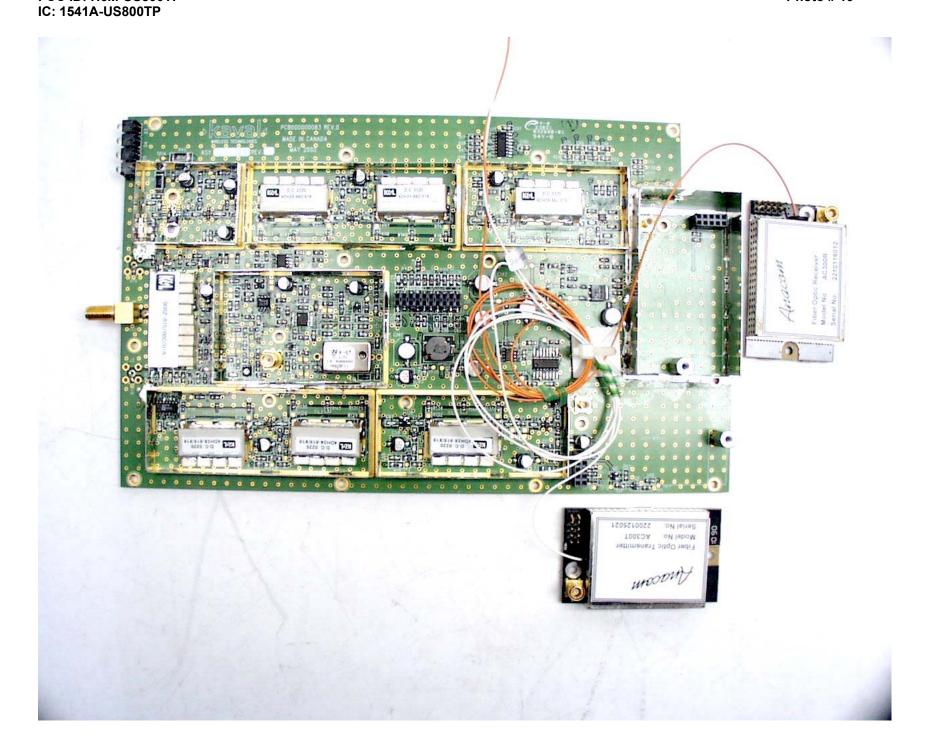

ANNEX 3 - INTERNAL PHOTOGRAPHS OF Kaval Remote RF Module, Model No.: US800TP

ANNEX 3 - INTERNAL PHOTOGRAPHS OF Kaval Remote RF Module, Model No.: US800TP

ANNEX 3 - INTERNAL PHOTOGRAPHS OF Kaval Remote RF Module, Model No.: US800TP