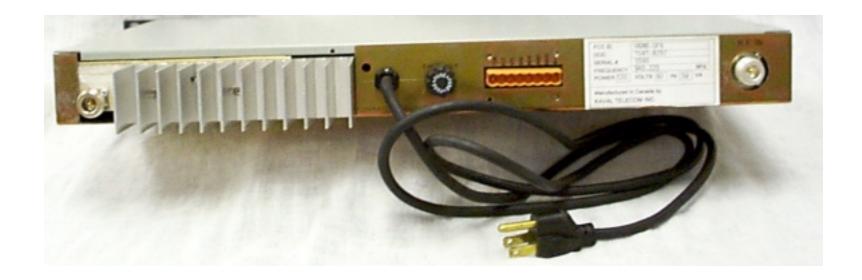

)
- Photo 3. EUT, (Top View with Cover Removed)
- Photo 4. EUT, (Top View of Power Supply #1)
- Photo 5. EUT, (Bottom View of Power Supply #1)
- Photo 6. Top View of Alarm Output Board
- Photo 7. Bottom View of Alarm Out Board
- Photo 8. EUT, (Top View of Power Supply #2)
- Photo 9. EUT, (Bottom View of Power Supply #2)
- Photo 10. Top View of Front Panel
- Photo 11. Bottom View of Front Panel
- Photo 12. Top View of LO Module Board (Shields Removed)
- Photo 13. Bottom View of LO Module Board (Shields Removed)
- Photo 14. Top View of Front End Module (Shields Removed)
- Photo 15. Bottom View of Front End Module (Shields Removed)
- Photo 16. Top View of OFR Transmitter Module
- Photo 17. Bottom View of OFR Transmitter Module

Photo 1. EUT, (Front View)



## Photograph 2. EUT, (Rear View)