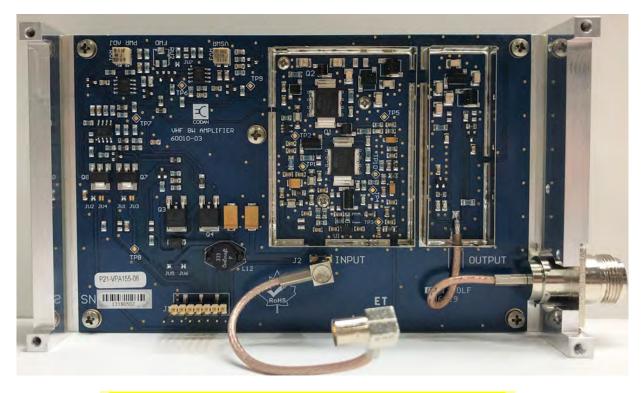

Main Board - Bottom Side, UDB Board Removed

UDB Board – Bottom Side

UDB Board – Top Side

Power Amplifier Board – Top Side, Shields Installed

Power Amplifier Board – Top Side, Shield Removed

Power Amplifier – (1) Heat-Sink Inside, (2) Board Bottom Side