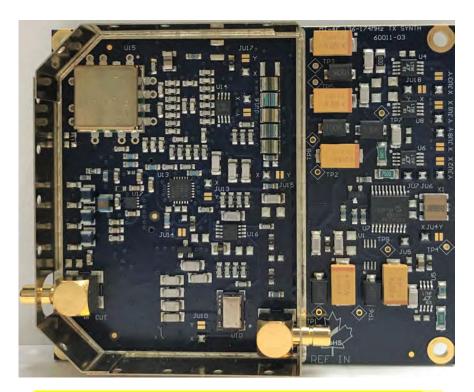

Power Amplifier – Heat-Sink Outside

Power Amplifier – Heat-Sink Front Side

Power Amplifier – Heat-Sink Rear Side

Synthesizer Board - Top Side with Shield Installed

Synthesizer Board - Top Side with Shield Removed