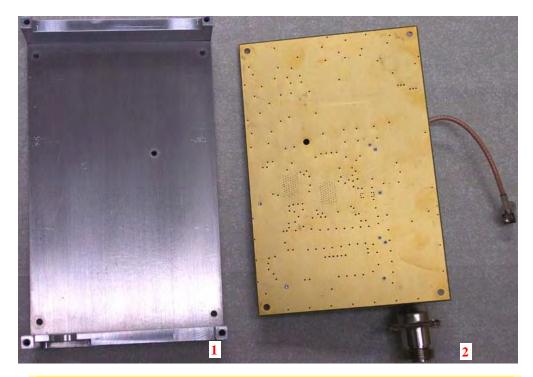

Main Board - Bottom Side, UDB Board Removed

UDB Board – Bottom Side

UDB Board – Top Side

Power Amplifier Board – Top Side, Shields Installed

Power Amplifier Board – Top Side, Shield Removed

Power Amplifier – (1) Heat-Sink Inside, (2) Board Bottom Side

Power Amplifier – Heat-Sink Outside

Power Amplifier – Heat-Sink Front Side

Power Amplifier – Heat-Sink Rear Side

Synthesizer Board - Top Side with Shield Installed

Synthesizer Board - Top Side with Shield Removed