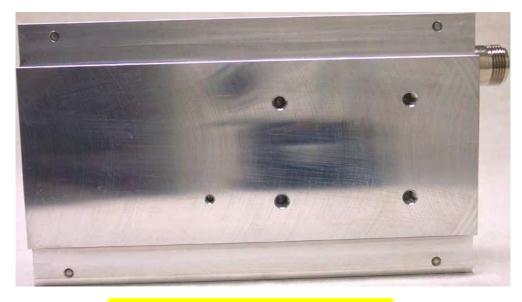

Power Amplifier – Heat-Sink Outside

Power Amplifier – Heat-Sink Front Side

Power Amplifier – Heat-Sink Rear Side

Synthesizer Board - Top Side with Shield Installed

Synthesizer Board - Top Side with Shield Removed