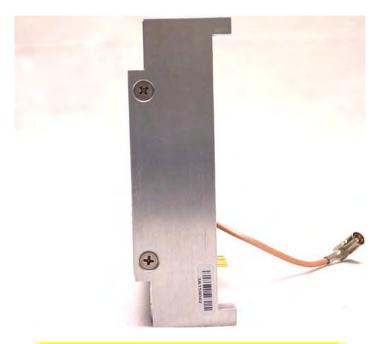

Transmitter Front View without Case

Transmitter Side View without Case

Synthesizer

Main Board – Top Side, Synthesizer Removed

Main Board – Bottom Side, UDB Shields Installed

Main Board – Bottom Side, UDB Shields Removed