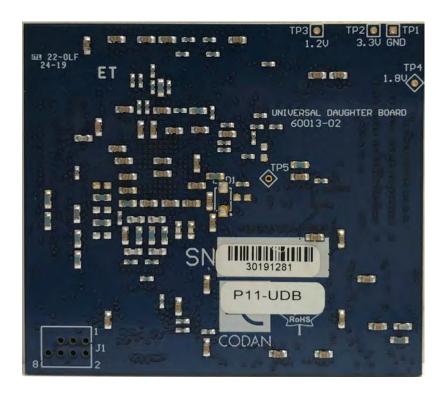

Main Board - Bottom Side, UDB Board Removed

UDB Board – Bottom Side

UDB Board – Top Side

Power Amplifier Board – Top Side, Shields Installed

Power Amplifier Board – Top Side, Shield Removed

Power Amplifier – (1) Heat-Sink Inside, (2) Board Bottom Side