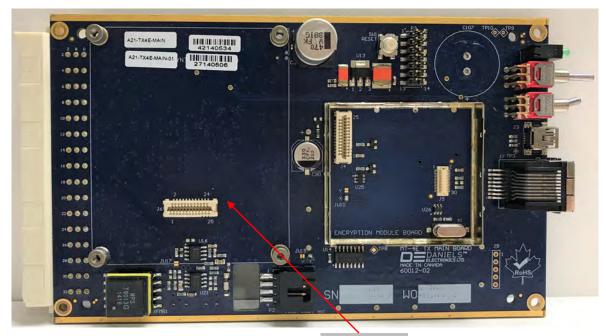

Transmitter Front View without Case

Transmitter Side View without Case

Synthesizer

Main Board – Top Side, Synthesizer Removed

Main Board – Bottom Side, UDB Shields Installed

Main Board – Bottom Side, UDB Shields Removed

Main Board - Bottom Side, UDB Board Removed

UDB Board – Bottom Side

UDB Board – Top Side

Power Amplifier Board – Top Side, Shields Installed

Power Amplifier Board – Top Side, Shield Removed

Power Amplifier – (1) Heat-Sink Inside, (2) Board Bottom Side