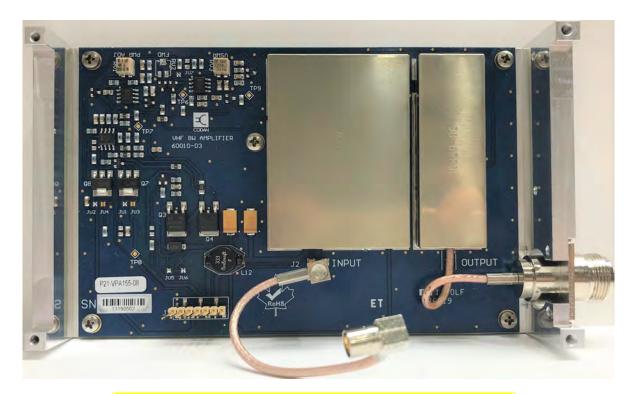

Main Board - Bottom Side, UDB Board Removed

UDB Board – Bottom Side

UDB Board – Top Side

Power Amplifier Board – Top Side, Shields Installed

Power Amplifier Board – Top Side, Shield Removed

Power Amplifier – (1) Heat-Sink Inside, (2) Board Bottom Side