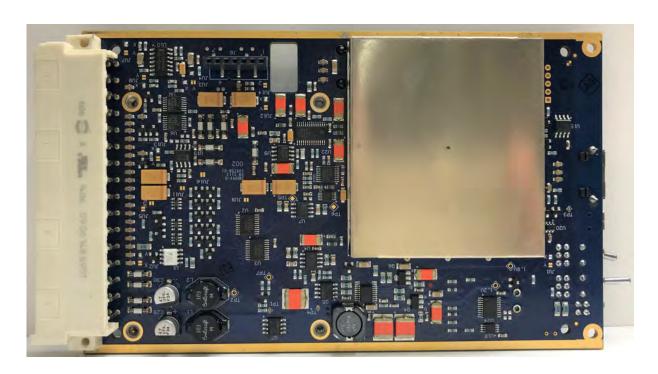

Main Board - Bottom Side, UDB Board Removed

UDB Board – Bottom Side

UDB Board – Top Side

Power Amplifier Board – Top Side, Shields Installed

Power Amplifier Board – Top Side, Shield Removed

Power Amplifier – (1) Heat-Sink Inside, (2) Board Bottom Side