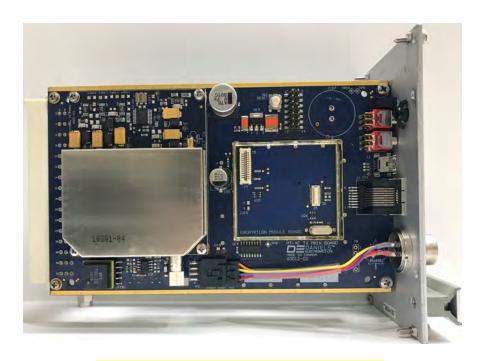

Transmitter Front View without Case

Transmitter Side View without Case

Synthesizer

Main Board – Top Side, Synthesizer Removed

Main Board – Bottom Side, UDB Shields Installed

Main Board – Bottom Side, UDB Shields Removed