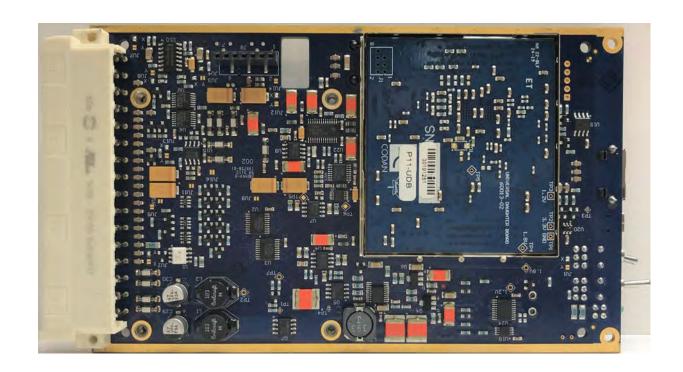

Transmitter Front View without Case

Transmitter Side View without Case

Synthesizer

Main Board – Top Side, Synthesizer Removed

Main Board – Bottom Side, UDB Shields Installed

Main Board – Bottom Side, UDB Shields Removed