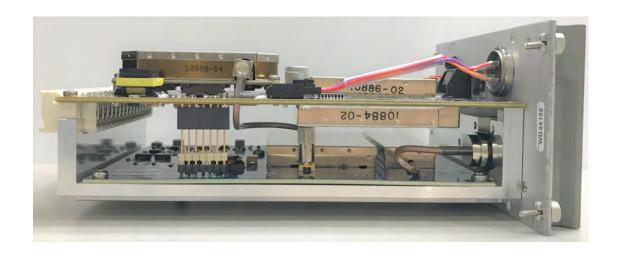

Transmitter Front View without Case

Transmitter Side View without Case

Synthesizer

Main Board – Top Side, Synthesizer Removed

Main Board – Bottom Side, UDB Shields Installed

Main Board – Bottom Side, UDB Shields Removed