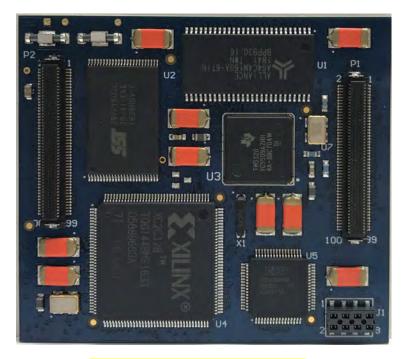

Main Board - Bottom Side, UDB Board Removed

UDB Board – Bottom Side

UDB Board – Top Side

Power Amplifier Board – Top Side, Shields Installed

Power Amplifier Board – Top Side, Shield Removed

Power Amplifier – (1) Heat-Sink Inside, (2) Board Bottom Side