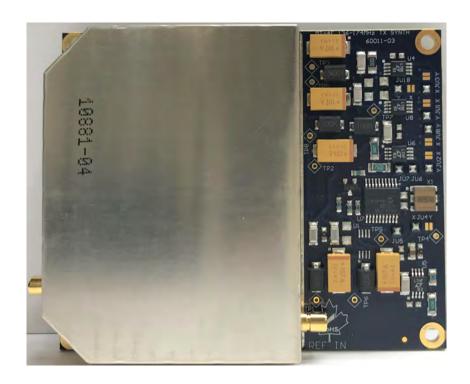

Power Amplifier – Heat-Sink Outside

Power Amplifier – Heat-Sink Front Side

Power Amplifier – Heat-Sink Rear Side

Synthesizer Board - Top Side with Shield Installed

Synthesizer Board - Top Side with Shield Removed