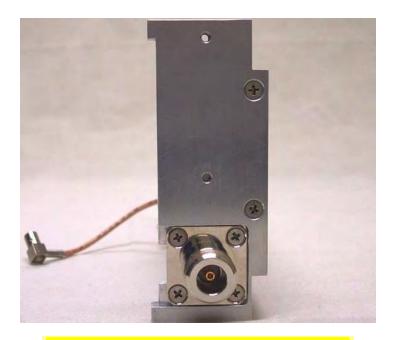

Transmitter Front View without Case

Transmitter Side View without Case

Synthesizer

Main Board – Top Side, Synthesizer Removed

Main Board – Bottom Side, UDB Shields Installed

Main Board – Bottom Side, UDB Shields Removed