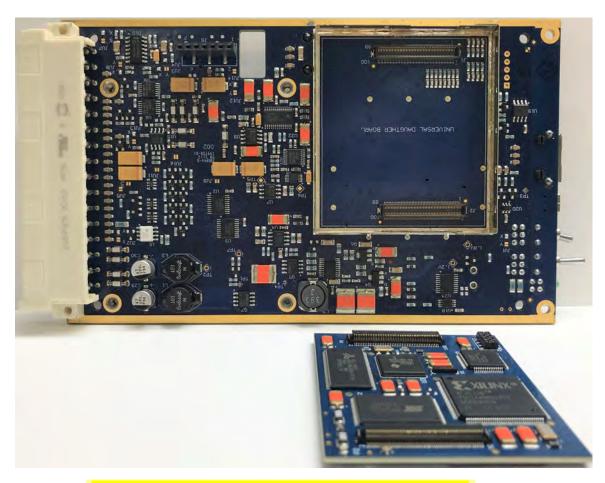

Transmitter Front View without Case

Transmitter Side View without Case

Synthesizer

Main Board – Top Side, Synthesizer Removed

Main Board – Bottom Side, UDB Shields Installed

Main Board – Bottom Side, UDB Shields Removed

Main Board - Bottom Side, UDB Board Removed

UDB Board – Bottom Side

UDB Board – Top Side

Power Amplifier Board – Top Side, Shields Installed

Power Amplifier Board – Top Side, Shield Removed

Power Amplifier – (1) Heat-Sink Inside, (2) Board Bottom Side