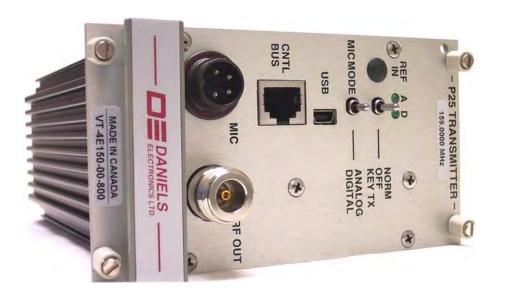

Transmitter Front View with Case (1)

Transmitter Front View with Case (2)

Transmitter Side View with Case (1)

Transmitter Side View with Case (2)

Transmitter Rear View with Case

Transmitter Front View without Case