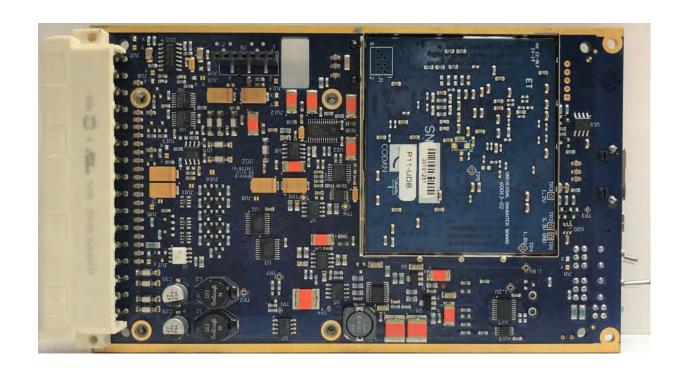

Transmitter Side View without Case

Synthesizer

Main Board – Top Side, Synthesizer Removed

Main Board – Bottom Side, UDB Shields Installed

Main Board – Bottom Side, UDB Shields Removed

Main Board - Bottom Side, UDB Board Removed