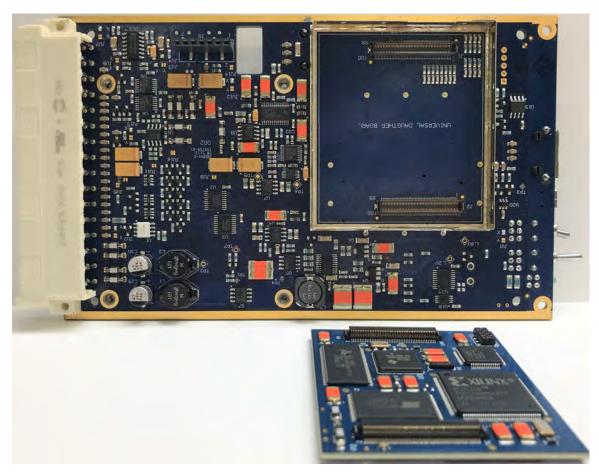

Transmitter Side View without Case

Synthesizer

Main Board – Top Side, Synthesizer Removed

Main Board – Bottom Side, UDB Shields Installed

Main Board – Bottom Side, UDB Shields Removed

Main Board - Bottom Side, UDB Board Removed

UDB Board – Bottom Side

UDB Board – Top Side

Power Amplifier Board – Top Side, Shields Installed

Power Amplifier Board – Top Side, Shield Removed

Power Amplifier – (1) Heat-Sink Inside, (2) Board Bottom Side