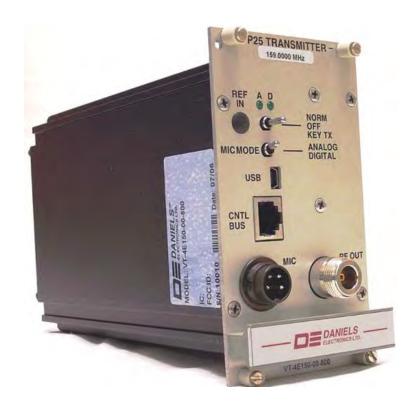

Transmitter Front View with Case (1)

Transmitter Front View with Case (2)

Transmitter Side View with Case (1)

Transmitter Side View with Case (2)

Transmitter Rear View with Case

Transmitter Front View without Case