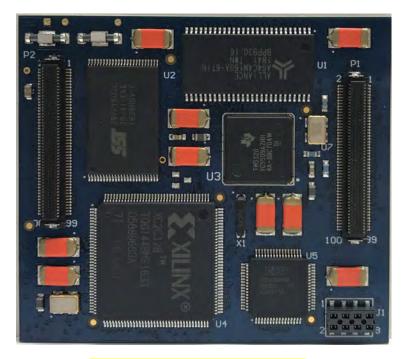

UDB Board – Bottom Side

UDB Board – Top Side

Power Amplifier Board – Top Side, Shields Installed

Power Amplifier Board – Top Side, Shield Removed

Power Amplifier – (1) Heat-Sink Inside, (2) Board Bottom Side