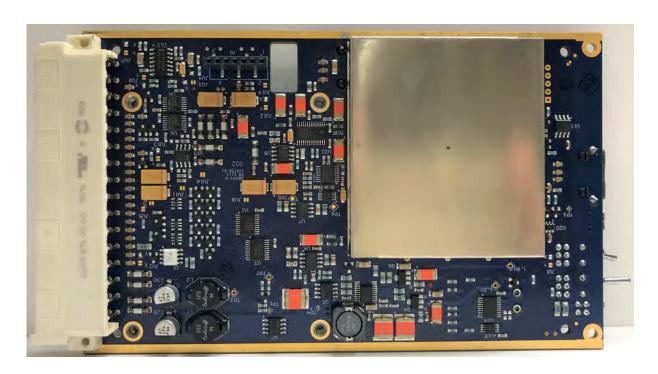

Transmitter Side View without Case

Synthesizer

Main Board – Top Side, Synthesizer Removed

Main Board – Bottom Side, UDB Shields Installed

Main Board – Bottom Side, UDB Shields Removed

Main Board - Bottom Side, UDB Board Removed