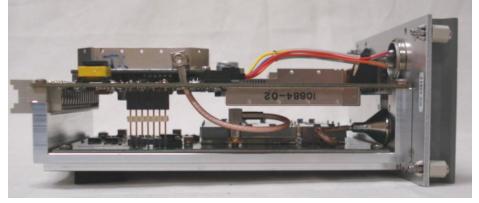

Transmitter Main Board, Synthesizer and Shields On

Transmitter Main Board, Synthesizer and Encryption module Shields removed

Transmitter, Top Side View showing UHF Amp and Transmitter Main Board

Transmitter, Bottom Side View showing UHF Amp and Transmitter Main Board