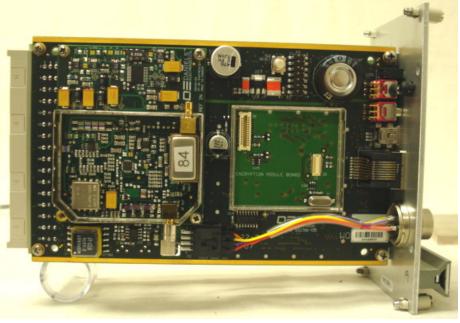

Transmitter Main Board, Synthesizer and Shields On

Transmitter Main Board, Synthesizer and Encryption module Shields removed

Transmitter, Top Side View showing UHF Amp and Transmitter Main Board

Transmitter, Bottom Side View showing UHF Amp and Transmitter Main Board