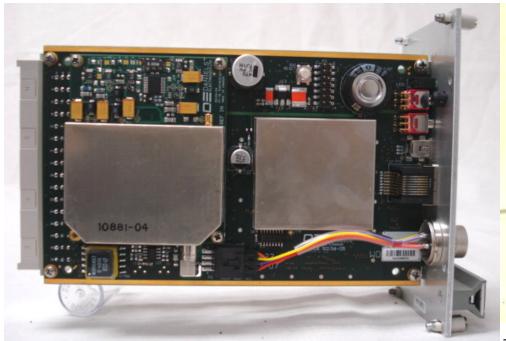

Transmitter Main Board, Synthesizer and Shields On

Transmitter Main Board, Synthesizer and Encryption module Shields removed

Transmitter, Top Side View showing UHF Amp and Transmitter Main Board

Transmitter, Bottom Side View showing UHF Amp and Transmitter Main Board