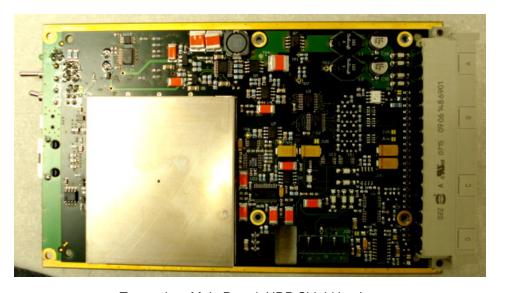

Transmitter Main Board, Synthesizer and Shields On

Transmitter Main Board, Synthesizer and Encryption module Shields removed

Transmitter, Top Side View showing UHF Amp and Transmitter Main Board

Transmitter, Bottom Side View showing UHF Amp and Transmitter Main Board