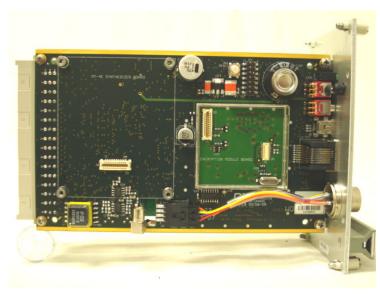

Transmitter Main Board, Synthesizer and Shields On

Transmitter Main Board, Synthesizer and Encryption module Shields removed

Transmitter, Top Side View showing UHF Amp and Transmitter Main Board

Transmitter, Bottom Side View showing UHF Amp and Transmitter Main Board