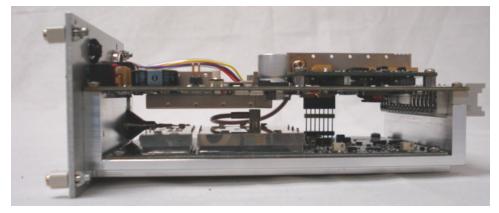

Transmitter Main Board, Synthesizer and Shields On

Transmitter Main Board, Synthesizer and Encryption module Shields removed

Transmitter, Top Side View showing UHF Amp and Transmitter Main Board

Transmitter, Bottom Side View showing UHF Amp and Transmitter Main Board