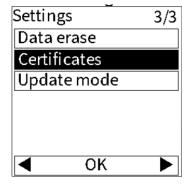

On the home screen, select Settings, then move to Certificates

Then you will see the FCC/ISED certification information, and FCC ID / ISED ID and HVIN show on this page:

| Certification 1        |  |
|------------------------|--|
| USA                    |  |
| FCC ID: H3RTLVPT030    |  |
|                        |  |
| Canada                 |  |
| IC: 7221A-TLVPT030     |  |
| HVIN: TLVPT030         |  |
| <ul> <li>OK</li> </ul> |  |