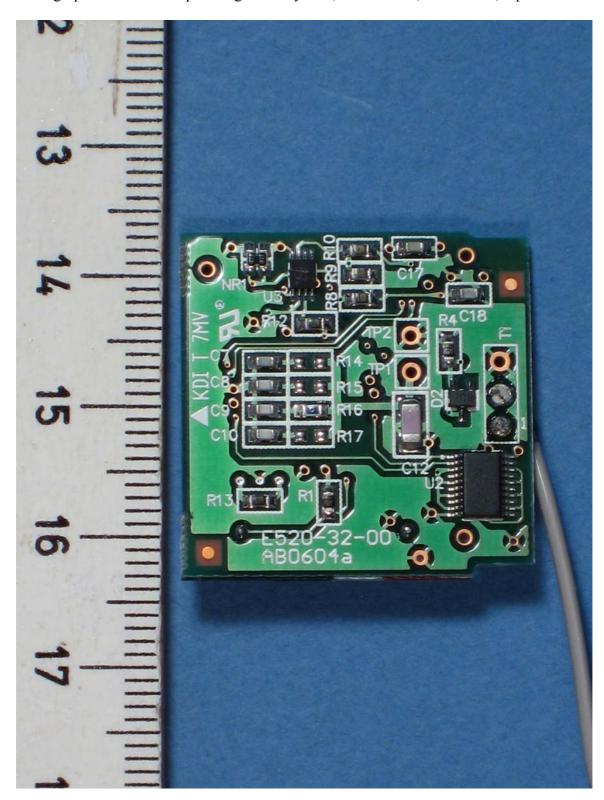

Page: 6 of 11 Report number: 20071484300

Photograph 5: - Steam Trap Management System, model TM6, RFID PCB, rear view

Page: 7 of 11 Report number: 20071484300

Photograph 6: - Steam Trap Management System, model TM6, RFID PCB incl. antenna

Page: 8 of 11 Report number: 20071484300

Photograph 7: - Steam Trap Management System, model TM6, RFID antenna, top view

Page: 9 of 11 Report number: 20071484300

Photograph 8: - Steam Trap Management System, model TM6, RFID antenna, rear view