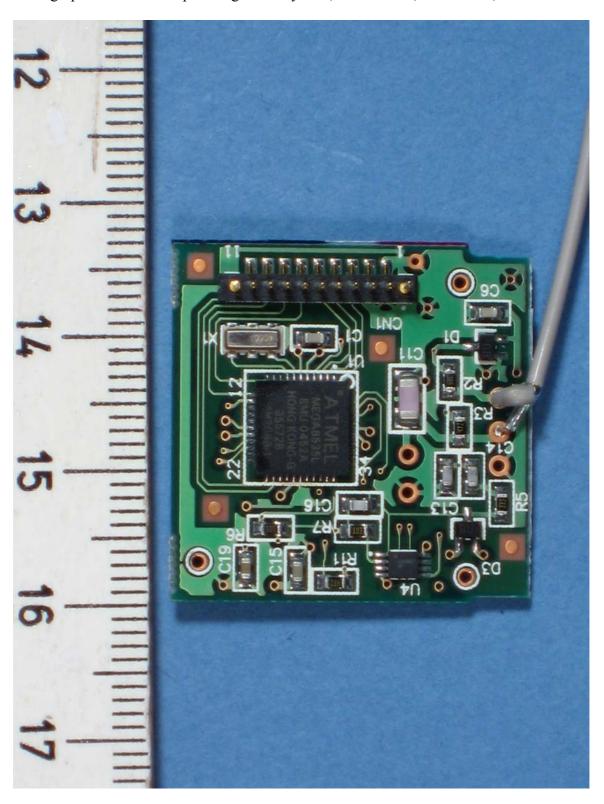

Page: 4 of 11 Report number: 20071484300

Photograph 3: - Steam Trap Management System, model TM6, inside view 3

Page: 5 of 11 Report number: 20071484300

Photograph 4: - Steam Trap Management System, model TM6, RFID PCB, top view