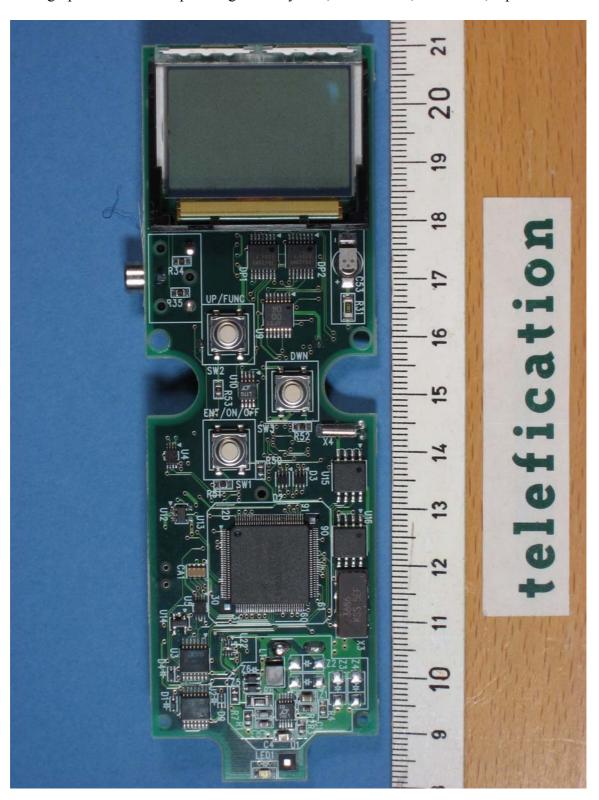

Page: 10 of 11 Report number: 20071484300

Photograph 9: - Steam Trap Management System, model TM6, main PCB, top view

Page: 11 of 11 Report number: 20071484300

Photograph 10: - Steam Trap Management System, model TM6, main PCB, rear view