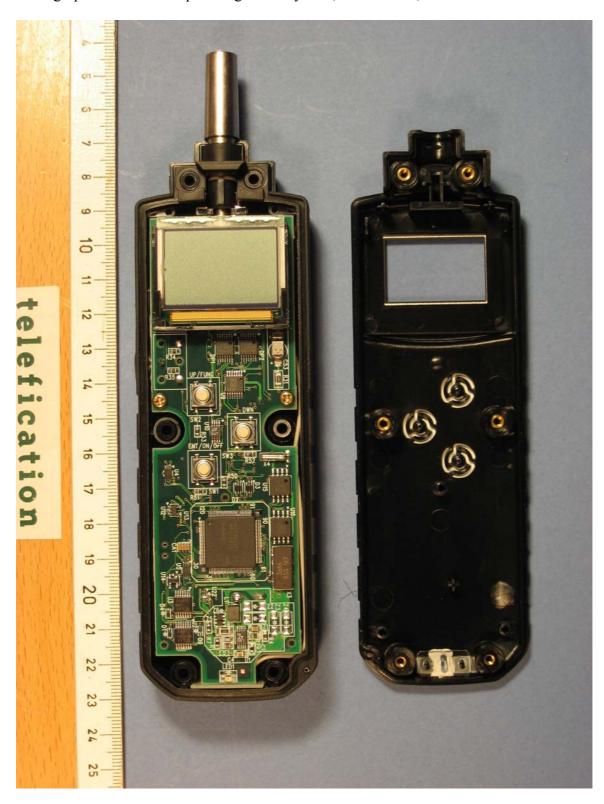

Page: 2 of 11 Report number: 20071484300

Photograph 1: - Steam Trap Management System, model TM6, inside view 1

Page: 3 of 11 Report number: 20071484300

Photograph 2: - Steam Trap Management System, model TM6, inside view 2