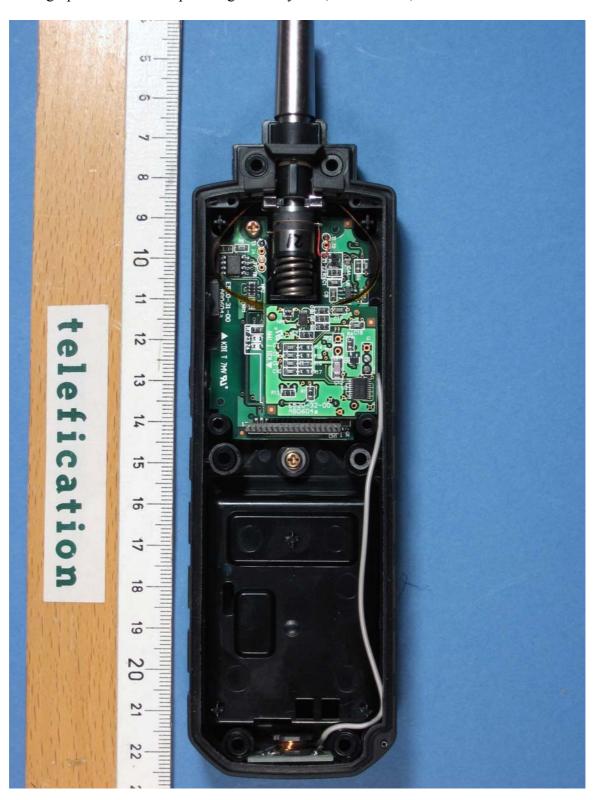

Page: 4 of 11 Report number: 20071484300

Photograph 3: - Steam Trap Management System, model TM6, inside view 3

Page: 5 of 11 Report number: 20071484300

Photograph 4: - Steam Trap Management System, model TM6, RFID PCB, top view