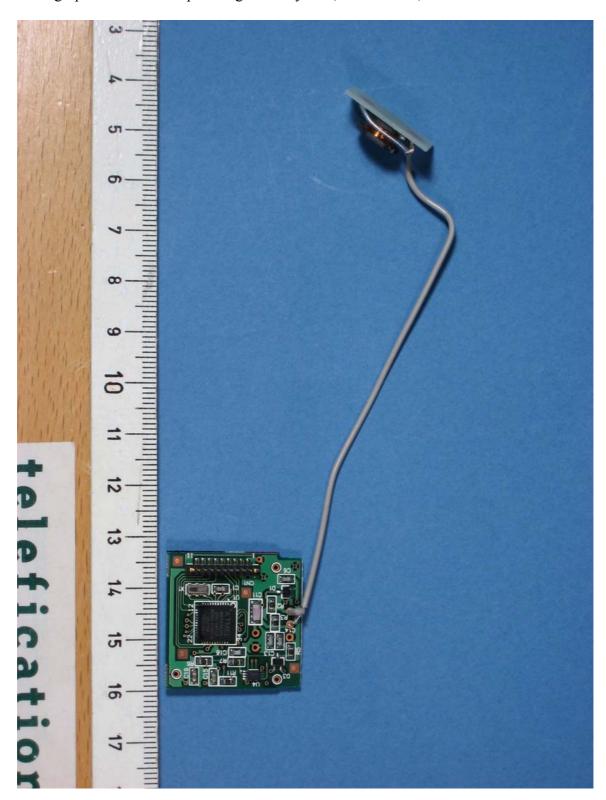

Page: 6 of 11 Report number: 20071484300

Photograph 5: - Steam Trap Management System, model TM6, RFID PCB, rear view

Page: 7 of 11 Report number: 20071484300

Photograph 6: - Steam Trap Management System, model TM6, RFID PCB incl. antenna