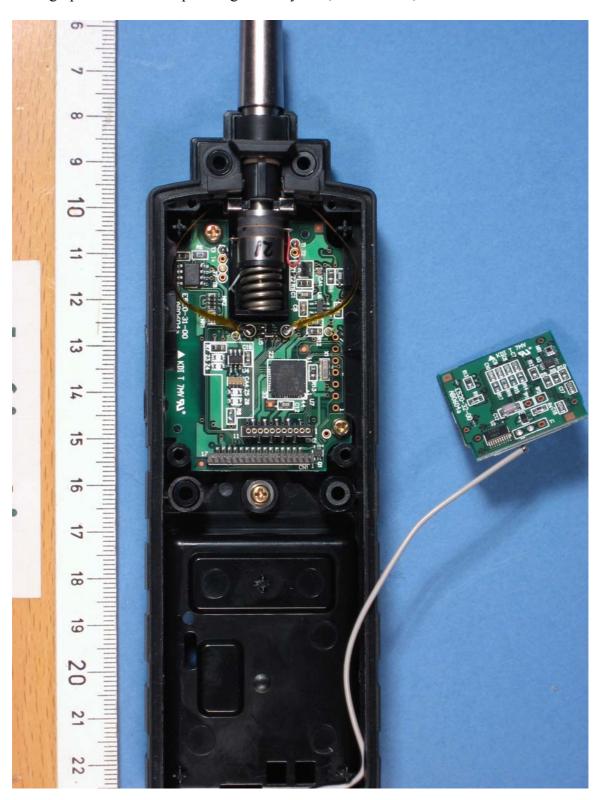

Page: 6 of 11 Report number: 20071484300

Photograph 5: - Steam Trap Management System, model TM6, RFID PCB, rear view

Page: 7 of 11 Report number: 20071484300

Photograph 6: - Steam Trap Management System, model TM6, RFID PCB incl. antenna