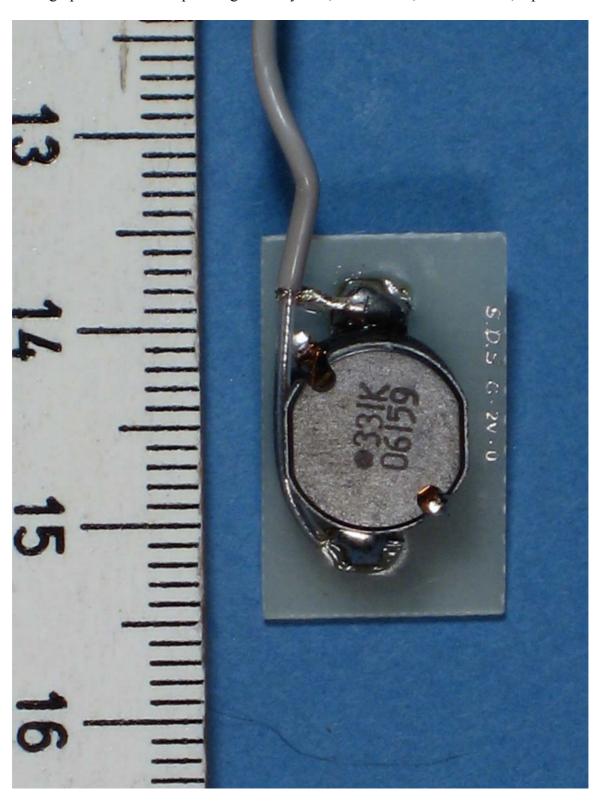

Page: 8 of 11 Report number: 20071484300

Photograph 7: - Steam Trap Management System, model TM6, RFID antenna, top view

Page: 9 of 11 Report number: 20071484300

Photograph 8: - Steam Trap Management System, model TM6, RFID antenna, rear view