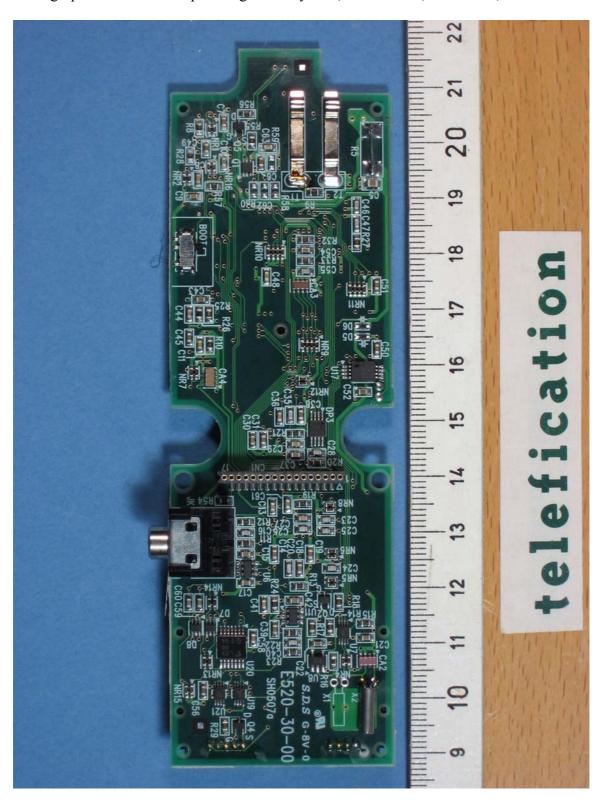

Page: 10 of 11 Report number: 20071484300

Photograph 9: - Steam Trap Management System, model TM6, main PCB, top view

Page: 11 of 11 Report number: 20071484300

Photograph 10: - Steam Trap Management System, model TM6, main PCB, rear view