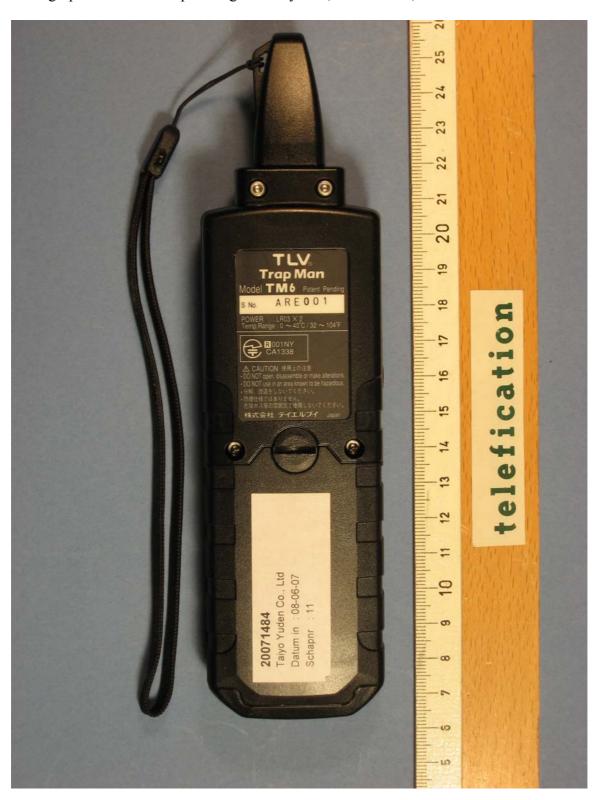

## External

| PHOTOGRAPH 1: - STEAM TRAP MANAGEMENT SYSTEM, MODEL TM6, FRONT VIEW        | 2 |  |
|----------------------------------------------------------------------------|---|--|
| PHOTOGRAPH 2: - STEAM TRAP MANAGEMENT SYSTEM, MODEL TM6, REAR VIEW         | 3 |  |
| PHOTOGRAPH 3: - STEAM TRAP MANAGEMENT SYSTEM MODEL TM6 BATTERY COMPARTMENT | 4 |  |

Page: 2 of 4
Report number: 20071484300

Photograph 1: - Steam Trap Management System, model TM6, front view

Page: 3 of 4 Report number: 20071484300

Photograph 2: - Steam Trap Management System, model TM6, rear view