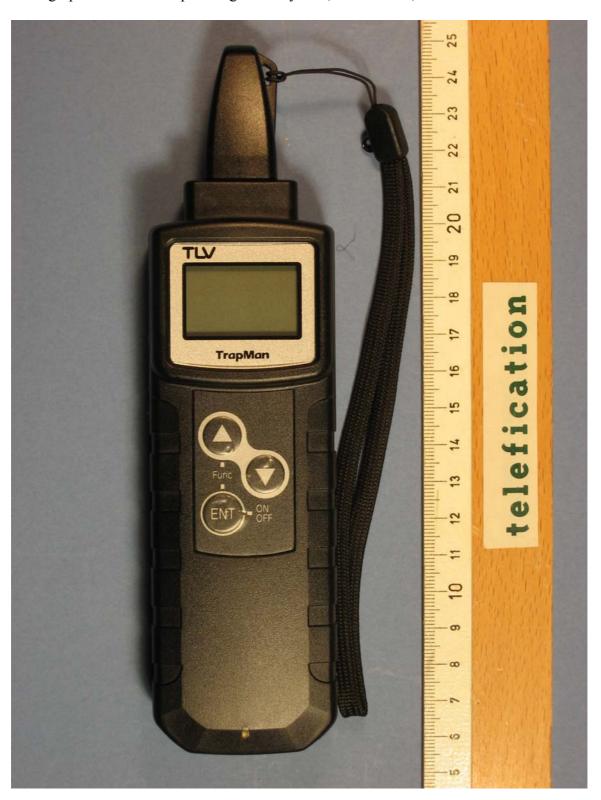

## External

| PHOTOGRAPH 1: - STEAM TRAP MANAGEMENT SYSTEM, MODEL TM6, FRONT VIEW        | 2 |  |
|----------------------------------------------------------------------------|---|--|
| PHOTOGRAPH 2: - STEAM TRAP MANAGEMENT SYSTEM, MODEL TM6, REAR VIEW         | 3 |  |
| PHOTOGRAPH 3: - STEAM TRAP MANAGEMENT SYSTEM MODEL TM6 BATTERY COMPARTMENT | 4 |  |

Page: 2 of 4
Report number: 20071484300

Photograph 1: - Steam Trap Management System, model TM6, front view

Page: 3 of 4 Report number: 20071484300

Photograph 2: - Steam Trap Management System, model TM6, rear view