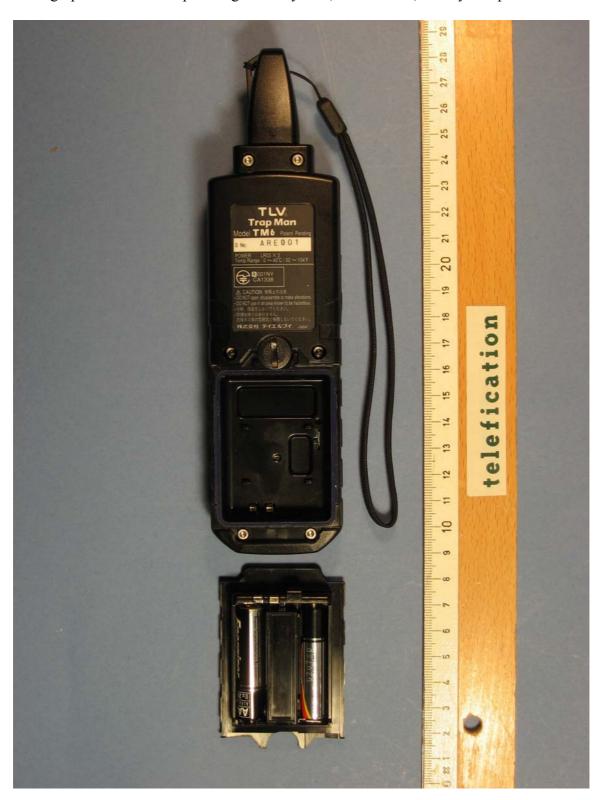

## External

| PHOTOGRAPH 1: - STEAM TRAP MANAGEMENT SYSTEM, MODEL TM6, FRONT VIEW        | 2 |  |
|----------------------------------------------------------------------------|---|--|
| PHOTOGRAPH 2: - STEAM TRAP MANAGEMENT SYSTEM, MODEL TM6, REAR VIEW         | 3 |  |
| PHOTOGRAPH 3: - STEAM TRAP MANAGEMENT SYSTEM MODEL TM6 BATTERY COMPARTMENT | 4 |  |

Page: 4 of 4 Report number: 20071484300

Photograph 3: - Steam Trap Management System, model TM6, battery compartment