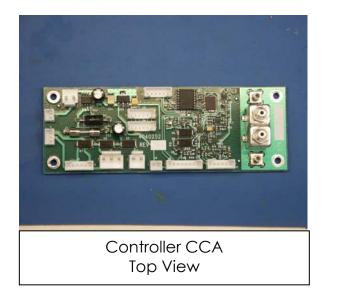

## Tac/Com 2005 Internal Photographs

Electrical Sub-Assembly Removed From Case

Electrical Sub-Assembly Top View

Bottom View

Modified Maxon Transceiver Showing Modifications

Modified Maxon Transceiver, Top View