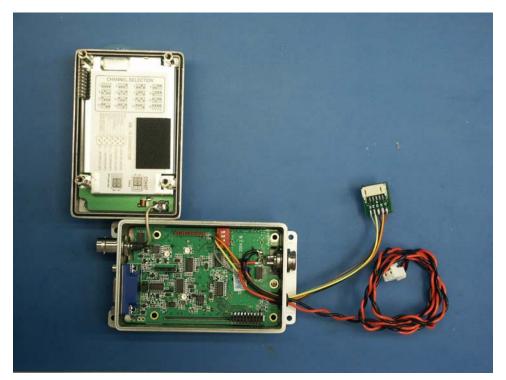

## Tac/Com 2005 Internal Photographs

Electrical Sub-Assembly Removed From Case

Electrical Sub-Assembly Top View

Bottom View

Modified Maxon Transceiver Showing Modifications

Modified Maxon Transceiver, Top View