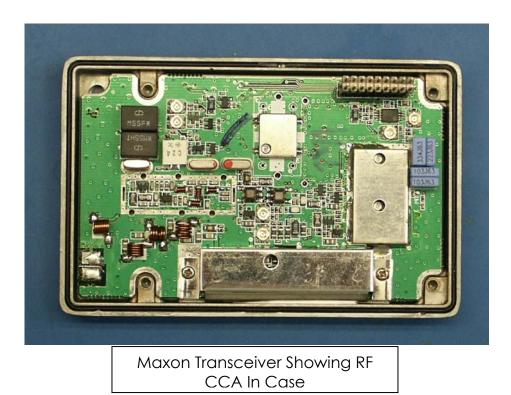

Tac/Com 2005 Internal Photographs (cont.)

Maxon Transceiver Digital CCA, In Case

Maxon Transceiver RF CCA, Bottom View Without Shield

Transmit Filter CCA, Top View