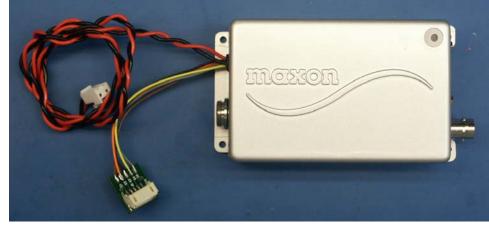

## Tac/Com 2005 Internal Photographs

Electrical Sub-Assembly Removed From Case

Electrical Sub-Assembly Top View

Bottom View

Modified Maxon Transceiver Showing Modifications

Modified Maxon Transceiver, Top View