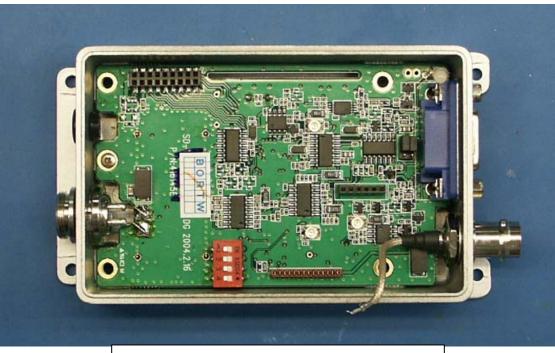

## Tac/Com 2005 Internal Photographs

Electrical Sub-Assembly Removed From Case

Electrical Sub-Assembly Top View

Bottom View

Modified Maxon Transceiver Showing Modifications

Modified Maxon Transceiver, Top View