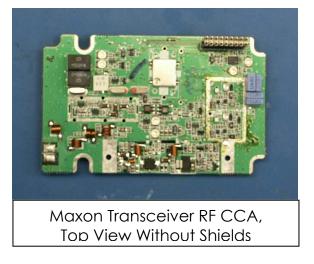

## Tac/Com 2005 Internal Photographs

Electrical Sub-Assembly Removed From Case

Electrical Sub-Assembly Top View

Bottom View

Modified Maxon Transceiver Showing Modifications

Modified Maxon Transceiver, Top View