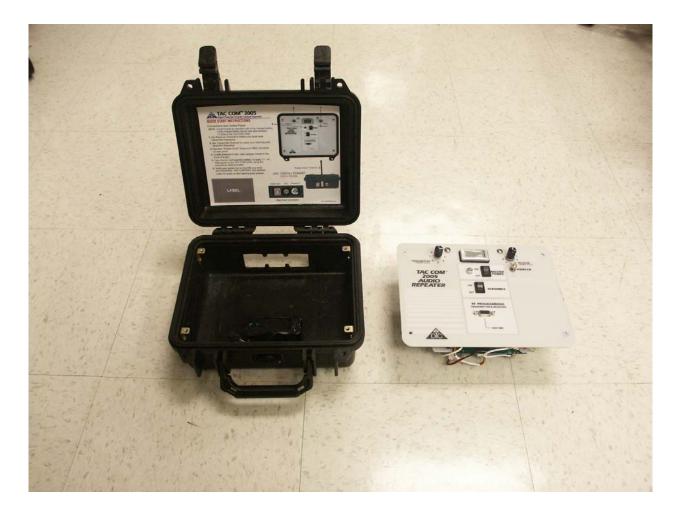

## Tac/Com 2005 Internal Photographs

Electrical Sub-Assembly Removed From Case

Electrical Sub-Assembly Top View

Bottom View

Modified Maxon Transceiver Showing Modifications

Modified Maxon Transceiver, Top View