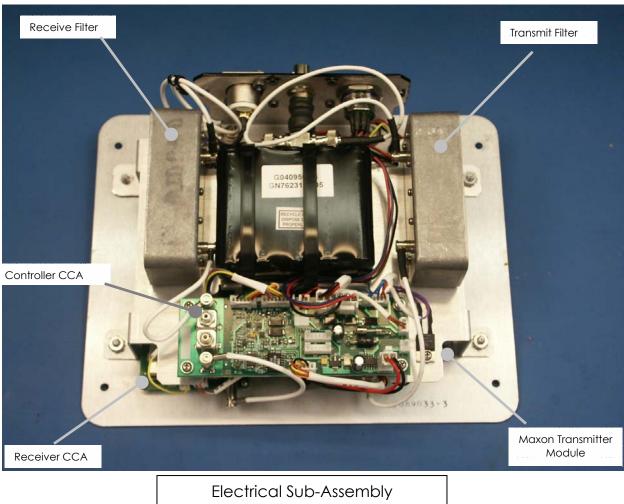

## Tac/Com 2005 Internal Photographs

Electrical Sub-Assembly Removed From Case

Electrical Sub-Assembly Top View

Bottom View

Modified Maxon Transceiver Showing Modifications

Modified Maxon Transceiver, Top View