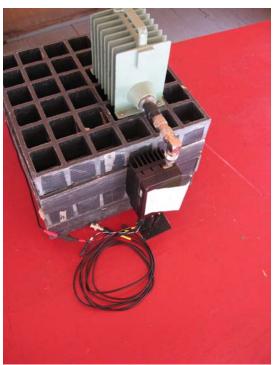

# Equipment List Spurious Radiated Emissions (ERP)

| EN    | Туре                   | Manufacturer    | Description       | Model No.       | Cal Date  | Due Date  |
|-------|------------------------|-----------------|-------------------|-----------------|-----------|-----------|
| 3116  | Pre-Amplifier          | Miteq           | 0.1 GHz - 18 GHz  | AFS42-35        | 1/21/2009 | 1/21/2010 |
| 3117  | Power Supply           | B&K Precision   | 0-30 Vdc, 3.0 A   | 1630            | 1/31/2008 | 1/31/2010 |
| 3258  | Double Ridge Guide     | EMCO            | 1 - 18 GHz        | 3115            | 8/20/2008 | 8/20/2009 |
| 3430  | Horn Antenna           | MCS Corporation | 18 GHz - 26.5 GHz | K-5039          | 1/12/2009 | 1/21/2010 |
| 4029B | Test Site Attenuation  | Retlif          | 3 / 10 Meters     | RNH             | 7/21/2008 | 7/21/2009 |
| 4202  | Biconilog              | EMCO            | 26 MHz - 2.7 GHz  | 3142            | 8/20/2008 | 8/20/2009 |
| 5053  | Biconilog              | EMCO            | 26 MHz - 3 GHz    | 3142C           | 1/27/2009 | 1/27/2010 |
| 5070  | EMI Test Receiver      | Rohde & Schwarz | 20 Hz - 40 GHz    | ESIB40          | 1/14/2009 | 1/14/2010 |
| 5072  | Preamplifier           | Miteq           | 18 GHz-40 GHz     | JS4-18004000-30 | 1/10/2009 | 1/10/2010 |
| 530A  | AM/FM Signal Generator | Marconi Instru. | 10 kHz - 1.2 GHz  | 2023            | 8/21/2008 | 8/21/2009 |